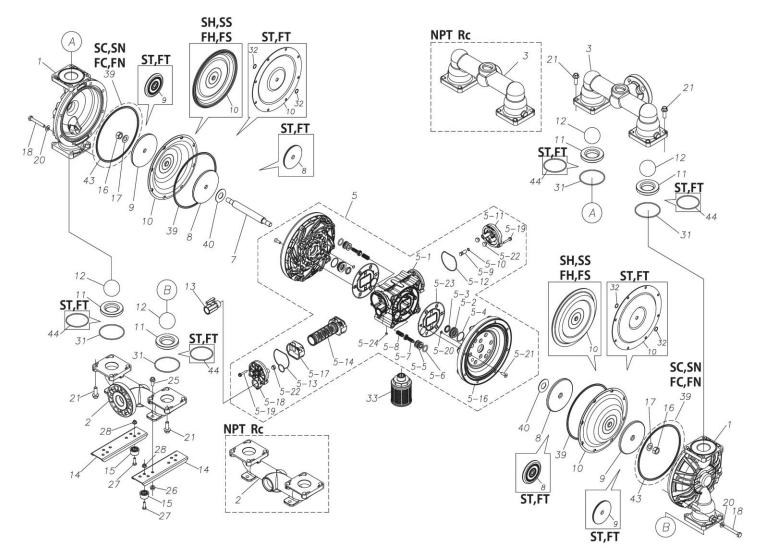

## **Exploded View Drawing and Parts List**

Model: TC-X400SHJ

Model Number: 1L00431MP

The part list and exploded view drawing as attached below indicate the full list of parts for the above mentioned pump model.

When ordering parts take care to select the correct model pump and required parts. Also be aware that models may change over time as improvements are made so cross-referencing the pumps serial number assembly date and service code are also recommended.

Please contact your Pump Distributor directly for more information.

■ Parts List TC-X400SHJ 1L00431MP

| Ref.No. | Parts No. | Description   | Parts<br>Component | Remark |
|---------|-----------|---------------|--------------------|--------|
| 1       | 1L20027SM | OUT CHANBER   | 2                  |        |
| 2       | 1L20028SF | IN MANIFOLD   | 1                  |        |
| 3       | 1L20030SF | OUT MANIFOLD  | 1                  |        |
| 5       | 1L10023MP | BODY ASSEMBLY | 1                  |        |

| Ref.No. | Parts No. | Description                        | Parts<br>Component | Remark                                      |
|---------|-----------|------------------------------------|--------------------|---------------------------------------------|
| 5-1     | 1L30054MP | BODY                               | 1                  |                                             |
| 5-2     | 1M30026MM | BEARING CENTER ROD                 | 2                  |                                             |
| 5-3     | 9S2BA0025 | PACKING                            | 2                  |                                             |
| 5-4     | 9S1BS0036 | O RING S-36                        | 2                  |                                             |
| 5-5     | 1L30063MM | PILOT VALVE SEAT                   | 2                  |                                             |
| 5-6     | 9S1BP1022 | O RING P-22A                       | 2                  |                                             |
| 5-7     | 1L30058MB | PILOT VALVE                        | 2                  |                                             |
| 5-8     | 1L30064MM | SPRING                             | 2                  | The parts of #5 are available with a set as |
| 5-9     | 1L30065MM | RESET BUTTON                       | 1                  | [1L10023MP:BODY ASSEMBLY]. This is also     |
| 5-10    | 9S1BP0008 | O RING P-8                         | 1                  | available individually.                     |
| 5-11    | 1L30056MB | CAP                                | 1                  |                                             |
| 5-12    | 1L30061MB | PACKING CAP                        | 1                  |                                             |
| 5-13    | 1L30060MB | PACKING CAP IN                     | 1                  |                                             |
| 5-14    | 1L10003MK | C SPOOL VALVE ASSEMBLY (Looped C®) | 1                  |                                             |
| 5-16    | 1L30066MM | AIR CHAMBER                        | 2                  |                                             |
| 5-17    | 1L30005MB | SPRING STOPPER                     | 1                  |                                             |
| 5-18    | 1L30055MP | CAP IN                             | 1                  |                                             |
| 5-19    | 9B2210635 | BOLT M6×35                         | 7                  |                                             |
| 5-20    | 9T6125008 | SCREW M5×8                         | 8                  |                                             |
| 5-21    | 9B5410825 | BOLT M8×25                         | 16                 |                                             |
| 5-22    | 1L30062MB | CUSHION                            | 4                  |                                             |
| 5-23    | 1L30059MB | PACKING BODY                       | 2                  |                                             |
| 5-24    | 9P62P9901 | PLUG                               | 2                  |                                             |
| 7       | 1L20043MM | CENTER ROD                         | 1                  |                                             |
| 8       | 1L20019MM | CENTER DISK                        | 2                  |                                             |
| 9       | 1L20040MM | CENTER DISK                        | 2                  |                                             |
| 10      | 1L20010HB | DIAPHRAGM                          | 2                  |                                             |
| 11      | 1L20037BB | VALVE SEAT                         | 4                  |                                             |
| 12      | 1M20018BB | BALL                               | 4                  |                                             |
| 13      | 1M90001MP | BALL VALVE                         | 1                  |                                             |
| 14      | 1L30067MM | BASE                               | 2                  |                                             |
| 15      | 1H30055MB | RUBBER FEET                        | 4                  |                                             |
| 16      | 9N1731600 | NUT M16 × 1.5                      | 2                  |                                             |
| 17      | 9W3311600 | CONED DISK SPRING M16              | 2                  |                                             |
| 18      | 9B1221060 | BOLT M10 × 60                      | 16                 |                                             |
| 20      | 9W4211000 | SPRING LOCK WASHER M10             | 16                 |                                             |
| 21      | 9B2211235 | BOLT M12×35                        | 16                 |                                             |
| 25      | 9B2211020 | BOLT M10 × 20                      | 4                  |                                             |
| 26      | 9N2211000 | NUT M10                            | 4                  |                                             |
| 27      | 9B1110825 | BOLT M8 × 25                       | 4                  |                                             |
| 28      | 9N2110800 | NUT M8                             | 4                  |                                             |
| 31      | 9S1BG0100 | O RING G-100                       | 4                  |                                             |
| 33      | 1L90002MP | SILENCER                           | 1                  |                                             |
| 40      | 1M30033MB | CUSHION CENTER DISK                | 2                  |                                             |
| 43      | 9S1BG0230 | O RING G-230                       | 2                  |                                             |