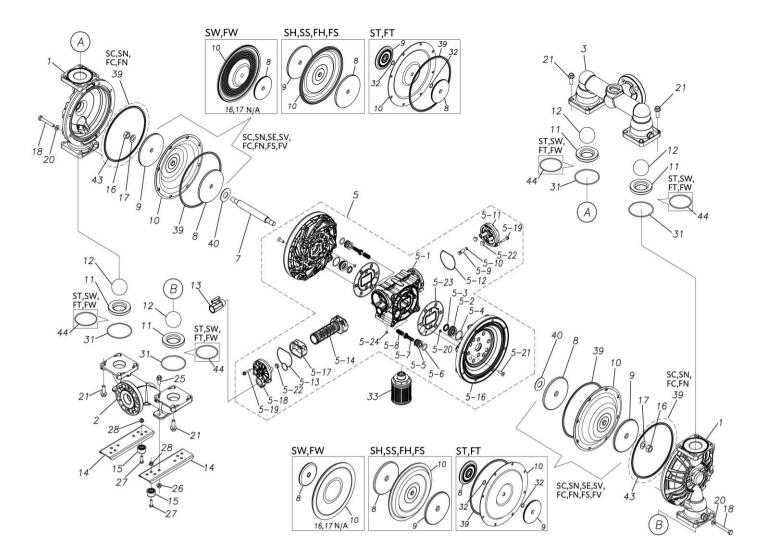

Please contact your Pump Distributor directly for more information.

■ Parts List TC-X400SWJ 1L00452MP

| Ref.No. | Parts No. | Description   | Parts<br>Component | Remark |
|---------|-----------|---------------|--------------------|--------|
| 1       | 1L20027SM | OUT CHANBER   | 2                  |        |
| 2       | 1L20028SF | IN MANIFOLD   | 1                  |        |
| 3       | 1L20030SF | OUT MANIFOLD  | 1                  |        |
| 5       | 1L10023MP | BODY ASSEMBLY | 1                  |        |

| Ref.No. | Parts No. | Description                        | Parts<br>Component | Remark                                                                              |
|---------|-----------|------------------------------------|--------------------|-------------------------------------------------------------------------------------|
| 5-1     | 1L30054MP | BODY                               | 1                  |                                                                                     |
| 5-2     | 1M30026MM | BEARING CENTER ROD                 | 2                  |                                                                                     |
| 5-3     | 9S2BA0025 | PACKING                            | 2                  |                                                                                     |
| 5-4     | 9S1BS0036 | O RING S-36                        | 2                  |                                                                                     |
| 5-5     | 1L30063MM | PILOT VALVE SEAT                   | 2                  |                                                                                     |
| 5-6     | 9S1BP1022 | O RING P-22A                       | 2                  |                                                                                     |
| 5-7     | 1L30058MB | PILOT VALVE                        | 2                  |                                                                                     |
| 5-8     | 1L30064MM | SPRING                             | 2                  | The parts of #5 are evallable with a set of                                         |
| 5-9     | 1L30065MM | RESET BUTTON                       | 1                  | The parts of #5 are available with a set as [1L10023MP:BODY ASSEMBLY]. This is also |
| 5-10    | 9S1BP0008 | O RING P-8                         | 1                  | available individually.                                                             |
| 5-11    | 1L30056MB | CAP                                | 1                  |                                                                                     |
| 5-12    | 1L30061MB | PACKING CAP                        | 1                  |                                                                                     |
| 5-13    | 1L30060MB | PACKING CAP IN                     | 1                  |                                                                                     |
| 5-14    | 1L10003MK | C SPOOL VALVE ASSEMBLY (Looped C®) | 1                  | 1                                                                                   |
| 5-16    | 1L30066MM | AIR CHAMBER                        | 2                  |                                                                                     |
| 5-17    | 1L30005MB | SPRING STOPPER                     | 1                  |                                                                                     |
| 5-18    | 1L30055MP | CAP IN                             | 1                  |                                                                                     |
| 5-19    | 9B2210635 | BOLT M6 × 35                       | 7                  |                                                                                     |
| 5-20    | 9T6125008 | SCREW M5×8                         | 8                  |                                                                                     |
| 5-21    | 9B5410825 | BOLT M8×25                         | 16                 |                                                                                     |
| 5-22    | 1L30062MB | CUSHION                            | 4                  |                                                                                     |
| 5-23    | 1L30059MB | PACKING BODY                       | 2                  |                                                                                     |
| 5-24    | 9P62P9901 | PLUG                               | 2                  |                                                                                     |
| 7       | 1L30115TM | CENTER ROD                         | 1                  |                                                                                     |
| 8       | 1L30084TM | CENTER DISK                        | 2                  |                                                                                     |
| 10      | 1L20067TE | DIAPHRAGM                          | 2                  |                                                                                     |
| 11      | 1L20041TM | VALVE SEAT                         | 4                  |                                                                                     |
| 12      | 1M20034TM | BALL                               | 4                  |                                                                                     |
| 13      | 1M90001MP | BALL VALVE                         | 1                  |                                                                                     |
| 14      | 1L30067MM | BASE                               | 2                  |                                                                                     |
| 15      | 1H30055MB | RUBBER FEET                        | 4                  |                                                                                     |
| 18      | 9B1221060 | BOLT M10 × 60                      | 16                 |                                                                                     |
| 20      | 9W4211000 | SPRING LOCK WASHER M10             | 16                 |                                                                                     |
| 21      | 9B2211235 | BOLT M12 × 35                      | 16                 |                                                                                     |
| 25      | 9B2211020 | BOLT M10 × 20                      | 4                  |                                                                                     |
| 26      | 9N2211000 | NUT M10                            | 4                  |                                                                                     |
| 27      | 9B1110825 | BOLT M8 × 25                       | 4                  |                                                                                     |
| 28      | 9N2110800 | NUT M8                             | 4                  |                                                                                     |
| 31      | 9S1TG0100 | O RING G-100                       | 4                  |                                                                                     |
| 33      | 1L90002MP | SILENCER                           | 1                  |                                                                                     |
| 40      | 1M30033MB | CUSHION CENTER DISK                | 2                  |                                                                                     |
| 43      | 9S1TG0230 | O RING G-230                       | 2                  |                                                                                     |
| 44      | 9S1TG0085 | O RING G-85                        | 4                  |                                                                                     |