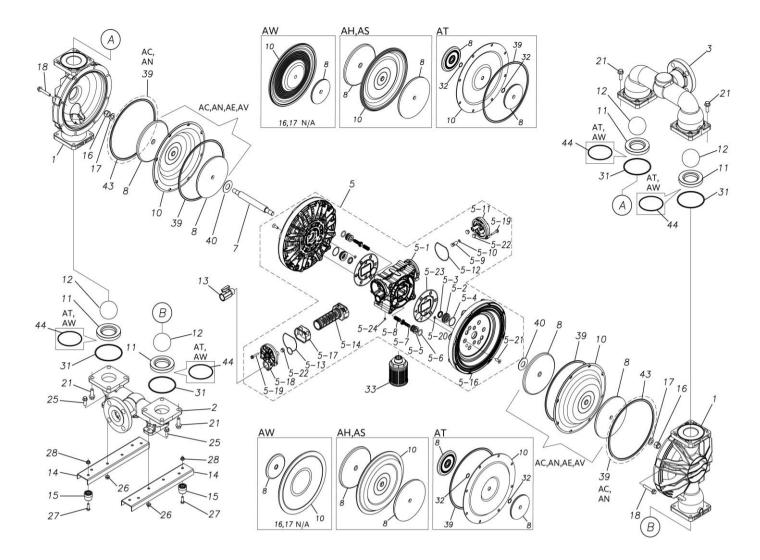

## **Exploded View Drawing and Parts List**

Model: TC-X500AWJ

Model Number: 1M00485MP

The part list and exploded view drawing as attached below indicate the full list of parts for the above mentioned pump model.

When ordering parts take care to select the correct model pump and required parts. Also be aware that models may change over time as improvements are made so cross-referencing the pumps serial number assembly date and service code are also recommended.

Please contact your Pump Distributor directly for more information.

■ Parts List TC-X500AWJ 1M00485MP

| Ref.No. | Parts No. | Description   | Parts<br>Component | Remark |
|---------|-----------|---------------|--------------------|--------|
| 1       | 1M20007AM | OUT CHAMBER   | 2                  |        |
| 2       | 1M20008AF | IN MANIFOLD   | 1                  |        |
| 3       | 1M20010AF | OUT MANIFOLD  | 1                  |        |
| 5       | 1M10022MP | BODY ASSEMBLY | 1                  |        |

| • Tarto L |           |                                    | 111100 1001111     |                                             |
|-----------|-----------|------------------------------------|--------------------|---------------------------------------------|
| Ref.No.   | Parts No. | Description                        | Parts<br>Component | Remark                                      |
| 5-1       | 1L30054MP | BODY                               | 1                  |                                             |
| 5-2       | 1M30026MM | BEARING CENTER ROD                 | 2                  |                                             |
| 5-3       | 9S2BA0025 | PACKING                            | 2                  |                                             |
| 5-4       | 9S1BS0036 | O RING S-36                        | 2                  |                                             |
| 5-5       | 1L30063MM | PILOT VALVE SEAT                   | 2                  |                                             |
| 5-6       | 9S1BP1022 | O RING P-22A                       | 2                  |                                             |
| 5-7       | 1L30058MB | PILOT VALVE                        | 2                  |                                             |
| 5-8       | 1L30064MM | SPRING                             | 2                  | The parts of #5 are available with a set as |
| 5-9       | 1L30065MM | RESET BUTTON                       | 1                  | [1M10022MP:BODY ASSEMBLY]. This is also     |
| 5-10      | 9S1BP0008 | O RING P-8                         | 1                  | available individually.                     |
| 5-11      | 1L30056MB | CAP                                | 1                  |                                             |
| 5-12      | 1L30061MB | PACKING CAP                        | 1                  |                                             |
| 5-13      | 1L30060MB | PACKING CAP IN                     | 1                  |                                             |
| 5-14      | 1L10003MK | C SPOOL VALVE ASSEMBLY (Looped C®) | 1                  |                                             |
| 5-16      | 1M30061MM | AIR CHAMBER                        | 2                  |                                             |
| 5-17      | 1L30005MB | SPRING STOPPER                     | 1                  |                                             |
| 5-18      | 1L30055MP | CAP IN                             | 1                  |                                             |
| 5-19      | 9B2210635 | BOLT M6 × 35                       | 7                  |                                             |
| 5-20      | 9T6125008 | SCREW M5 × 8                       | 8                  |                                             |
| 5-21      | 9B5410825 | BOLT M8×25                         | 16                 |                                             |
| 5-22      | 1L30062MB | CUSHION                            | 4                  |                                             |
| 5-23      | 1L30059MB | PACKING BODY                       | 2                  |                                             |
| 5-24      | 9P62P9901 | PLUG                               | 2                  |                                             |
| 7         | 1L30115TM | CENTER ROD                         | 1                  |                                             |
| 8         | 1L30084TM | CENTER DISK                        | 2                  |                                             |
| 10        | 1M20068TE | DIAPHRAGM                          | 2                  |                                             |
| 11        | 1M20013TM | VALVE SEAT                         | 4                  |                                             |
| 12        | 1M20032TM | BALL                               | 4                  |                                             |
| 13        | 1M90001MP | BALL VALVE                         | 1                  |                                             |
| 14        | 1M30031MM | BASE                               | 2                  |                                             |
| 15        | 1E30070MB | RUBBER FEET                        | 4                  |                                             |
| 18        | 9B2111060 | BOLT M10 × 60                      | 16                 |                                             |
| 21        | 9B2111235 | BOLT M12×35                        | 16                 |                                             |
| 25        | 9B2111030 | BOLT M10×30                        | 4                  |                                             |
| 26        | 9N2111000 | NUT M10                            | 4                  |                                             |
| 27        | 9B1110825 | BOLT M8×25                         | 4                  |                                             |
| 28        | 9N2110800 | NUT M8                             | 4                  |                                             |
| 31        | 9S1TG0115 | O RING G-115                       | 4                  |                                             |
| 33        | 1L90002MP | SILENCER                           | 1                  |                                             |
| 40        | 1M30033MB | CUSHION CENTER DISK                | 2                  |                                             |
| 43        | 9S1TG0270 | O RING G-270                       | 2                  |                                             |
| 44        | 9S1TG0100 | O RING G-100                       | 4                  |                                             |