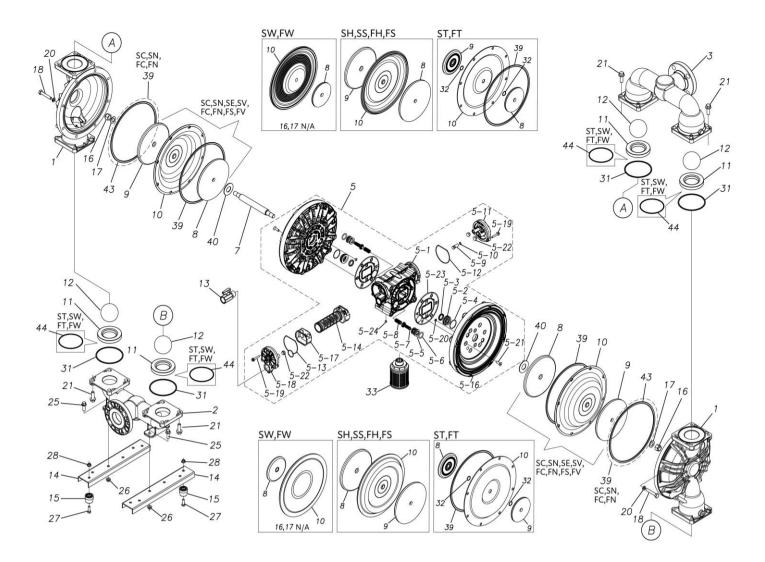

## **Exploded View Drawing and Parts List**

Model: TC-X500SWJ

Model Number: 1M00486MP

The part list and exploded view drawing as attached below indicate the full list of parts for the above mentioned pump model.

When ordering parts take care to select the correct model pump and required parts. Also be aware that models may change over time as improvements are made so cross-referencing the pumps serial number assembly date and service code are also recommended.

Please contact your Pump Distributor directly for more information.

■ Parts List TC-X500SWJ 1M00486MP

| Ref.No. | Parts No. | Description   | Parts<br>Component | Remark |
|---------|-----------|---------------|--------------------|--------|
| 1       | 1M20001SM | OUT CHAMBER   | 2                  |        |
| 2       | 1M20003SF | IN MANIFOLD   | 1                  |        |
| 3       | 1M20005SF | OUT MANIFOLD  | 1                  |        |
| 5       | 1M10022MP | BODY ASSEMBLY | 1                  |        |