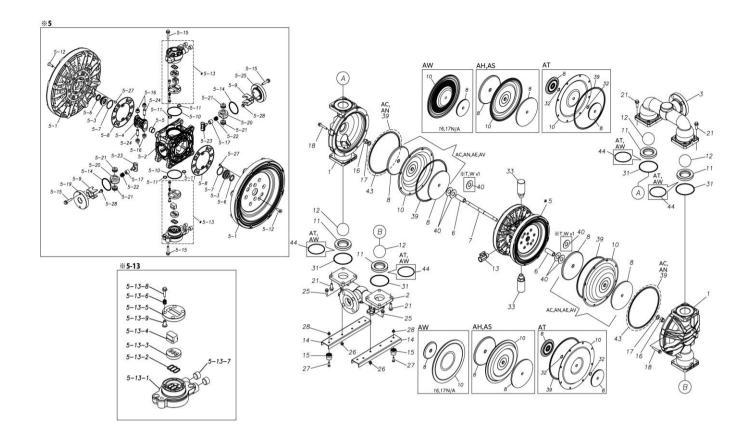

## **Exploded View Drawing and Parts List**

Model: TC-X500AWJ-M

Model Number: 1M00492MP

The part list and exploded view drawing as attached below indicate the full list of parts for the above mentioned pump model.

## ■ Parts List TC-X500AWJ-M 1M00492MP

| Ref.No. | Parts No. | Description         | Parts<br>Component | Remark                                                          |
|---------|-----------|---------------------|--------------------|-----------------------------------------------------------------|
| 1       | 1M20007AM | OUT CHAMBER         | 2                  |                                                                 |
| 2       | 1M20008AF | IN MANIFOLD         | 1                  |                                                                 |
| 3       | 1M20010AF | OUT MANIFOLD        | 1                  |                                                                 |
| 5       | 1M10001MP | BODY ASSEMBLY       | 1                  |                                                                 |
| 5-1     | 1M30018MM | AIR CHAMBER         | 2                  |                                                                 |
| 5-2     | 1M30001MM | BODY                | 1                  |                                                                 |
| 5-3     | 1M30026MM | BEARING CENTER ROD  | 2                  |                                                                 |
| 5-4     | 1M30011MM | SHUTTLE             | 1                  |                                                                 |
| 5-5     | 1M30012MM | BEARING SHUTTLE     | 1                  | The parts of #5 are available with a set as                     |
| 5-6     | 9S2BA0025 | PACKING             | 2                  | [1M10001MP:BODY ASSEMBLY]. This is also available individually. |
| 5-7     | 9S1BS0036 | O RING S-36         | 2                  |                                                                 |
| 5-8     | 1M30027MB | PACKING BODY        | 2                  |                                                                 |
| 5-9     | 1M30004MM | BRACKET BEARING     | 2                  |                                                                 |
| 5-10    | 9S1BG0065 | O RING G-65         | 2                  |                                                                 |
| 5-11    | 9S1BP0014 | O RING P-14         | 4                  |                                                                 |
| 5-12    | 9B5410825 | BOLT M8 × 25        | 16                 |                                                                 |
| 5-13    | 1M10002MP | VALVE BODY ASSEMBLY | 2                  |                                                                 |

| Ref.No. | Parts No. | Description         | Parts<br>Component | Remark                                                                                                               |
|---------|-----------|---------------------|--------------------|----------------------------------------------------------------------------------------------------------------------|
| 5-13-1  | 1M30002MP | VALVE BODY          | 2                  |                                                                                                                      |
| 5-13-2  | 1M30016MB | PACKING VALVE       | 2                  |                                                                                                                      |
| 5-13-3  | 1M30014MM | SEAT SLIDE VALVE    | 2                  |                                                                                                                      |
| 5-13-4  | 1M30013MM | SLIDE VALVE         | 2                  | The parts of #5-13 are available with a set as [1M10002MP:VALVE BODY ASSEMBLY]. This is also available individually. |
| 5-13-5  | 1M30015MM | GUIDE SLIDE VALVE   | 2                  |                                                                                                                      |
| 5-13-6  | 1M30020MM | SPRING              | 8                  |                                                                                                                      |
| 5-13-7  | 1H30043MB | PLUG                | 4                  |                                                                                                                      |
| 5-13-8  | 9B2110520 | BOLT M5 × 20        | 8                  |                                                                                                                      |
| 5-13-9  | 1M30019MM | GUIDE SPRING        | 8                  |                                                                                                                      |
| 5-14    | 9S1BG0055 | O RING G-55         | 2                  |                                                                                                                      |
| 5-15    | 9B2210835 | BOLT M8 × 35        | 8                  |                                                                                                                      |
| 5-16    | 1M30006MM | BEARING PIN         | 4                  |                                                                                                                      |
| 5-17    | 1M30017MM | BEARING ARM         | 2                  |                                                                                                                      |
| 5-19    | 1M30010MP | CAP BODY IN         | 1                  | The parts of #5 are available with a set as                                                                          |
| 5-20    | 1M30005MM | CASE SPRING         | 2                  | [1M10001MP:BODY ASSEMBLY]. This is also available individually.                                                      |
| 5-21    | 1M30007MM | BEARING CASE SPRING | 4                  | available marriadany.                                                                                                |
| 5-22    | 1M30008MM | SPRING              | 2                  |                                                                                                                      |
| 5-23    | 1M30003MB | ARM                 | 2                  |                                                                                                                      |
| 5-24    | 1M30023MM | PIN SHUTTLE         | 2                  |                                                                                                                      |
| 5-25    | 1M30009MM | CAP BODY            | 1                  |                                                                                                                      |
| 5-27    | 9T6125008 | SCREW M5×8          | 8                  |                                                                                                                      |
| 5-28    | 9B2110612 | BOLT M6×12          | 4                  |                                                                                                                      |
| 6       | 1M30025TM | SPACER CENTER ROD   | 2                  |                                                                                                                      |
| 7       | 1L30113TM | CENTER ROD          | 1                  |                                                                                                                      |
| 8       | 1L30084TM | CENTER DISK         | 2                  |                                                                                                                      |
| 10      | 1M20068TE | DIAPHRAGM           | 2                  |                                                                                                                      |
| 11      | 1M20013TM | VALVE SEAT          | 4                  |                                                                                                                      |
| 12      | 1M20032TM | BALL                | 4                  |                                                                                                                      |
| 13      | 1M90001MP | BALL VALVE          | 1                  |                                                                                                                      |
| 14      | 1M30031MM | BASE                | 2                  |                                                                                                                      |
| 15      | 1E30070MB | RUBBER FEET         | 4                  |                                                                                                                      |
| 18      | 9B2111060 | BOLT M10 × 60       | 16                 |                                                                                                                      |
| 21      | 9B2111235 | BOLT M12 × 35       | 16                 |                                                                                                                      |
| 25      | 9B2111030 | BOLT M10 × 30       | 4                  |                                                                                                                      |
| 26      | 9N2111000 | NUT M10             | 4                  |                                                                                                                      |
| 27      | 9B1110825 | BOLT M8×25          | 4                  |                                                                                                                      |
| 28      | 9N2110800 | NUT M8              | 4                  |                                                                                                                      |
| 31      | 9S1TG0115 | O RING G-115        | 4                  |                                                                                                                      |
| 33      | 1H90003MK | SILENCER            | 2                  |                                                                                                                      |
| 40      | 1M30033MB | CUSHION CENTER DISK | 2                  |                                                                                                                      |
| 43      | 9S1TG0270 | O RING G-270        | 2                  |                                                                                                                      |
| 44      | 9S1TG0100 | O RING G-100        | 4                  |                                                                                                                      |