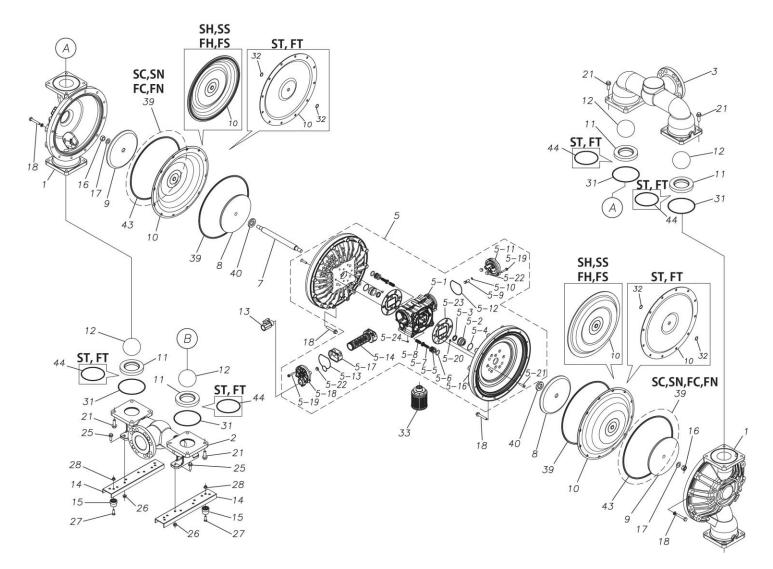

## Model: TC-X800SCJ

Model Number: 1P00330MP

The part list and exploded view drawing as attached below indicate the full list of parts for the above mentioned pump model.

When ordering parts take care to select the correct model pump and required parts. Also be aware that models may change over time as improvements are made so crossreferencing the pumps serial number assembly date and service code are also recommended.

Please contact your Pump Distributor directly for more information.

Parts List

TC-X800SCJ

1P00330MP

| Ref.No. | Parts No. | Description   | Parts<br>Component | Remark |
|---------|-----------|---------------|--------------------|--------|
| 1       | 1P20016SM | OUT CHAMBER   | 2                  |        |
| 2       | 1P20017SF | IN MANIFOLD   | 1                  |        |
| 3       | 1P20019SF | OUT MANIFOLD  | 1                  |        |
| 5       | 1P10003MP | BODY ASSEMBLY | 1                  |        |

#### TC-X800SCJ

### 1P00330MP

| Ref.No. | Parts No. | Description                        | Parts<br>Component | Remark                                      |
|---------|-----------|------------------------------------|--------------------|---------------------------------------------|
| 5-1     | 1L30054MP | BODY                               | 1                  |                                             |
| 5-2     | 1P30001MM | BEARING CENTER ROD                 | 2                  |                                             |
| 5-3     | 9S2BA0025 | PACKING                            | 2                  |                                             |
| 5-4     | 9S1BS0036 | O RING S-36                        | 2                  |                                             |
| 5-5     | 1L30063MM | PILOT VALVE SEAT                   | 2                  |                                             |
| 5-6     | 9S1BP1022 | O RING P-22A                       | 2                  |                                             |
| 5-7     | 1P30021MB | PILOT VALVE                        | 2                  |                                             |
| 5-8     | 1L30064MM | SPRING                             | 2                  | The parts of #5 are available with a set as |
| 5-9     | 1L30065MM | RESET BUTTON                       | 1                  | [1P10003MP:BODY ASSEMBLY]. This is also     |
| 5-10    | 9S1BP0008 | O RING P-8                         | 1                  | available individually.                     |
| 5-11    | 1L30056MB | САР                                | 1                  |                                             |
| 5-12    | 1L30061MB | PACKING CAP                        | 1                  |                                             |
| 5-13    | 1L30060MB | PACKING CAP IN                     | 1                  |                                             |
| 5-14    | 1L10003MK | C SPOOL VALVE ASSEMBLY (Looped C®) | 1                  | ]                                           |
| 5-16    | 1P30022MM | AIR CHAMBER                        | 2                  |                                             |
| 5-17    | 1L30005MB | SPRING STOPPER                     | 1                  |                                             |
| 5-18    | 1L30055MP | CAP IN                             | 1                  |                                             |
| 5-19    | 9B2210635 | BOLT M6 × 35                       | 7                  |                                             |
| 5-20    | 9T6125008 | SCREW M5 × 8                       | 8                  |                                             |
| 5-21    | 9B5410835 | BOLT M8×35                         | 16                 |                                             |
| 5-22    | 1L30062MB | CUSHION                            | 4                  |                                             |
| 5-23    | 1L30059MB | PACKING BODY                       | 2                  |                                             |
| 5-24    | 9P62P9901 | PLUG                               | 2                  |                                             |
| 7       | 1P20044MM | CENTER ROD                         | 1                  |                                             |
| 8       | 1P20028MM | CENTER DISK                        | 2                  |                                             |
| 9       | 1P20039MM | CENTER DISK                        | 2                  |                                             |
| 10      | 1P20002NB | DIAPHRAGM                          | 2                  |                                             |
| 11      | 1P20015NB | VALVE SEAT                         | 4                  |                                             |
| 12      | 1P20003NB | BALL                               | 4                  |                                             |
| 13      | 1M90001MP | BALL VALVE                         | 1                  |                                             |
| 14      | 1P30014MM | BASE                               | 2                  |                                             |
| 15      | 1E30070MB | RUBBER FEET                        | 4                  |                                             |
| 16      | 9N1731600 | NUT M16 × 1.5                      | 2                  |                                             |
| 17      | 9W3311600 | CONED DISK SPRING M16              | 2                  |                                             |
| 18      | 9B1221070 | BOLT M10 × 70                      | 24                 |                                             |
| 20      | 9W4211000 | SPRING LOCK WASHER M10             | 24                 |                                             |
| 21      | 9B2211240 | BOLT M12 × 40                      | 16                 |                                             |
| 25      | 9B2211030 | BOLT M10 × 30                      | 4                  |                                             |
| 26      | 9N2211000 | NUT M10                            | 4                  |                                             |
| 27      | 9B1110825 | BOLT M8×25                         | 4                  |                                             |
| 28      | 9N2110800 | NUT M8                             | 4                  |                                             |
| 31      | 9S1BG0135 | O RING G-135                       | 4                  |                                             |
| 33      | 1L90002MP | SILENCER                           | 1                  |                                             |
| 39      | 9S1BG0350 | O RING G-350                       | 4                  |                                             |
| 40      | 1M30033MB | CUSHION CENTER DISK                | 2                  |                                             |