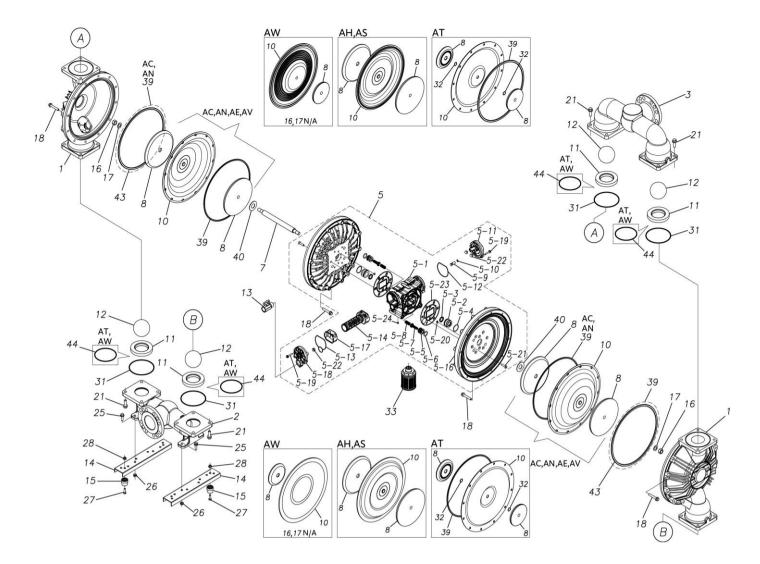

## **Exploded View Drawing and Parts List**

Model: TC-X800AWJ

Model Number: 1P00354MP

The part list and exploded view drawing as attached below indicate the full list of parts for the above mentioned pump model.

When ordering parts take care to select the correct model pump and required parts. Also be aware that models may change over time as improvements are made so cross-referencing the pumps serial number assembly date and service code are also recommended.

Please contact your Pump Distributor directly for more information.

■ Parts List TC-X800AWJ 1P00354MP

| F | Ref.No. | Parts No. | Description   | Parts<br>Component | Remark |
|---|---------|-----------|---------------|--------------------|--------|
|   | 1       | 1P20005AM | OUT CHAMBER   | 2                  |        |
|   | 2       | 1P20006AF | IN MANIFOLD   | 1                  |        |
|   | 3       | 1P20008AF | OUT MANIFOLD  | 1                  |        |
|   | 5       | 1P10003MP | BODY ASSEMBLY | 1                  |        |

|         |                        |                                    | 11 0000 11111      |                                             |
|---------|------------------------|------------------------------------|--------------------|---------------------------------------------|
| Ref.No. | Parts No.              | Description                        | Parts<br>Component | Remark                                      |
| 5-1     | 1L30054MP              | BODY                               | 1                  |                                             |
| 5-2     | 1P30001MM              | BEARING CENTER ROD                 | 2                  |                                             |
| 5-3     | 9S2BA0025              | PACKING                            | 2                  |                                             |
| 5-4     | 9S1BS0036              | O RING S-36                        | 2                  |                                             |
| 5-5     | 1L30063MM              | PILOT VALVE SEAT                   | 2                  |                                             |
| 5-6     | 9S1BP1022              | O RING P-22A                       | 2                  |                                             |
| 5-7     | 1P30021MB              | PILOT VALVE                        | 2                  |                                             |
| 5-8     | 1L30064MM              | SPRING                             | 2                  | The parts of #5 are available with a set as |
| 5-9     | 1L30065MM              | RESET BUTTON                       | 1                  | [1P10003MP:BODY ASSEMBLY]. This is also     |
| 5-10    | 9S1BP0008              | O RING P-8                         | 1                  | available individually.                     |
| 5-11    | 1L30056MB              | CAP                                | 1                  |                                             |
| 5-12    | 1L30061MB              | PACKING CAP                        | 1                  |                                             |
| 5-13    | 1L30060MB              | PACKING CAP IN                     | 1                  |                                             |
| 5-14    | 1L10003MK              | C SPOOL VALVE ASSEMBLY (Looped C®) | 1                  |                                             |
| 5-16    | 1P30022MM              | AIR CHAMBER                        | 2                  |                                             |
| 5-17    | 1L30005MB              | SPRING STOPPER                     | 1                  |                                             |
| 5-18    | 1L30055MP              | CAP IN                             | 1                  |                                             |
| 5-19    | 9B2210635              | BOLT M6 × 35                       | 7                  |                                             |
| 5-20    | 9T6125008              | SCREW M5 × 8                       | 8                  |                                             |
| 5-21    | 9B5410835              | BOLT M8 × 35                       | 16                 |                                             |
| 5-22    | 1L30062MB              | CUSHION                            | 4                  |                                             |
| 5-23    | 1L30059MB              | PACKING BODY                       | 2                  |                                             |
| 5-24    | 9P62P9901              | PLUG                               | 2                  |                                             |
| 7       | 1P30024TM              | CENTER ROD                         | 1                  |                                             |
| 8       | 1P20034MM              | CENTER DISK                        | 2                  |                                             |
| 10      | 1P20052TE              | DIAPHRAGM                          | 2                  |                                             |
| 11      | 1P20027TM              | VALVE SEAT                         | 4                  |                                             |
| 12      | 1P20035TM              | BALL                               | 4                  |                                             |
| 13      | 1M90001MP              | BALL VALVE                         | 1                  |                                             |
| 14      | 1P30014MM              | BASE                               | 2                  |                                             |
| 15      | 1E30070MB              | RUBBER FEET                        | 4                  |                                             |
| 18      | 9B2111070              | BOLT M10 × 70                      | 24                 |                                             |
| 21      | 9B2111240              | BOLT M12 × 40                      | 16                 |                                             |
| 25      | 9B2111030              | BOLT M10 × 30                      | 4                  |                                             |
| 26      | 9N2111000              | NUT M10                            | 4                  |                                             |
| 27      | 9B1110825              | BOLT M8×25                         | 4                  |                                             |
| 28      | 9N2110800              | NUT M8                             | 4                  |                                             |
| 31      | 9S1TG0135              | O RING G-135                       | 4                  |                                             |
| 33      | 1L90002MP              | SILENCER                           | 1                  |                                             |
| 40      | 1M30033MB              | CUSHION CENTER DISK                | 2                  |                                             |
| 43      | 9S1TG0350              | O RING G-350                       | 2                  |                                             |
| 43      | 9S1TG0330<br>9S1TG0115 | O RING G-115                       | 4                  |                                             |