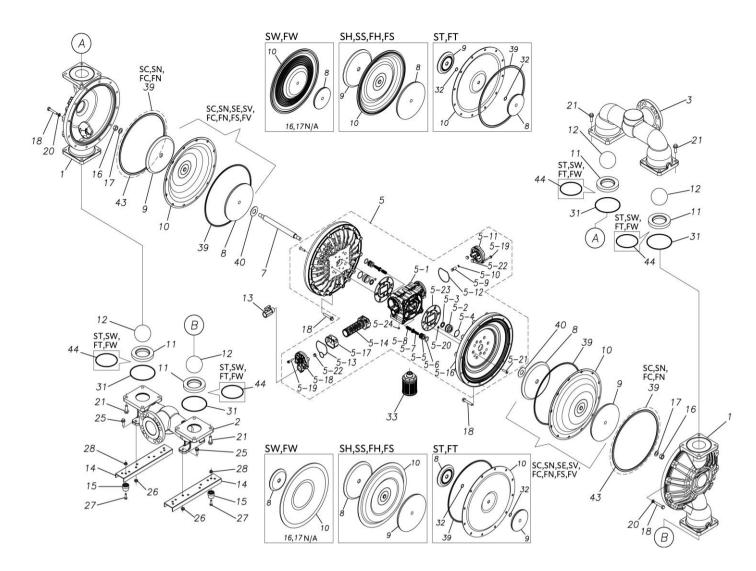

#### Parts List

TC-X800SWJ

1P00355MP

| Ref.No. | Parts No. | Description   | Parts<br>Component | Remark |
|---------|-----------|---------------|--------------------|--------|
| 1       | 1P20016SM | OUT CHAMBER   | 2                  |        |
| 2       | 1P20017SF | IN MANIFOLD   | 1                  |        |
| 3       | 1P20019SF | OUT MANIFOLD  | 1                  |        |
| 5       | 1P10003MP | BODY ASSEMBLY | 1                  |        |

#### 1P00355MP

| Ref.No. | Parts No. | Description                        | Parts<br>Component | Remark                                      |
|---------|-----------|------------------------------------|--------------------|---------------------------------------------|
| 5-1     | 1L30054MP | BODY                               | 1                  |                                             |
| 5-2     | 1P30001MM | BEARING CENTER ROD                 | 2                  |                                             |
| 5-3     | 9S2BA0025 | PACKING                            | 2                  |                                             |
| 5-4     | 9S1BS0036 | O RING S-36                        | 2                  |                                             |
| 5-5     | 1L30063MM | PILOT VALVE SEAT                   | 2                  |                                             |
| 5-6     | 9S1BP1022 | O RING P-22A                       | 2                  |                                             |
| 5-7     | 1P30021MB | PILOT VALVE                        | 2                  |                                             |
| 5-8     | 1L30064MM | SPRING                             | 2                  | The parts of #5 are available with a set as |
| 5-9     | 1L30065MM | RESET BUTTON                       | 1                  | [1P10003MP:BODY ASSEMBLY]. This is also     |
| 5-10    | 9S1BP0008 | O RING P-8                         | 1                  | available individually.                     |
| 5-11    | 1L30056MB | САР                                | 1                  |                                             |
| 5-12    | 1L30061MB | PACKING CAP                        | 1                  |                                             |
| 5-13    | 1L30060MB | PACKING CAP IN                     | 1                  |                                             |
| 5-14    | 1L10003MK | C SPOOL VALVE ASSEMBLY (Looped C®) | 1                  | 1                                           |
| 5-16    | 1P30022MM | AIR CHAMBER                        | 2                  |                                             |
| 5-17    | 1L30005MB | SPRING STOPPER                     | 1                  |                                             |
| 5-18    | 1L30055MP | CAP IN                             | 1                  |                                             |
| 5-19    | 9B2210635 | BOLT M6 × 35                       | 7                  |                                             |
| 5-20    | 9T6125008 | SCREW M5 × 8                       | 8                  |                                             |
| 5-21    | 9B5410835 | BOLT M8 × 35                       | 16                 |                                             |
| 5-22    | 1L30062MB | CUSHION                            | 4                  |                                             |
| 5-23    | 1L30059MB | PACKING BODY                       | 2                  |                                             |
| 5-24    | 9P62P9901 | PLUG                               | 2                  |                                             |
| 7       | 1P30024TM | CENTER ROD                         | 1                  |                                             |
| 8       | 1P20034MM | CENTER DISK                        | 2                  |                                             |
| 10      | 1P20052TE | DIAPHRAGM                          | 2                  |                                             |
| 11      | 1P20027TM | VALVE SEAT                         | 4                  |                                             |
| 12      | 1P20035TM | BALL                               | 4                  |                                             |
| 13      | 1M90001MP | BALL VALVE                         | 1                  |                                             |
| 14      | 1P30014MM | BASE                               | 2                  |                                             |
| 15      | 1E30070MB | RUBBER FEET                        | 4                  |                                             |
| 18      | 9B1221070 | BOLT M10 × 70                      | 24                 |                                             |
| 20      | 9W4211000 | SPRING LOCK WASHER M10             | 24                 |                                             |
| 21      | 9B2211240 | BOLT M12 × 40                      | 16                 |                                             |
| 25      | 9B2211030 | BOLT M10 × 30                      | 4                  |                                             |
| 26      | 9N2211000 | NUT M10                            | 4                  |                                             |
| 27      | 9B1110825 | BOLT M8×25                         | 4                  |                                             |
| 28      | 9N2110800 | NUT M8                             | 4                  |                                             |
| 31      | 9S1TG0135 | O RING G-135                       | 4                  |                                             |
| 33      | 1L90002MP | SILENCER                           | 1                  |                                             |
| 40      | 1M30033MB | CUSHION CENTER DISK                | 2                  |                                             |
| 43      | 9S1TG0350 | O RING G-350                       | 2                  |                                             |
| 44      | 9S1TG0115 | O RING G-115                       | 4                  |                                             |