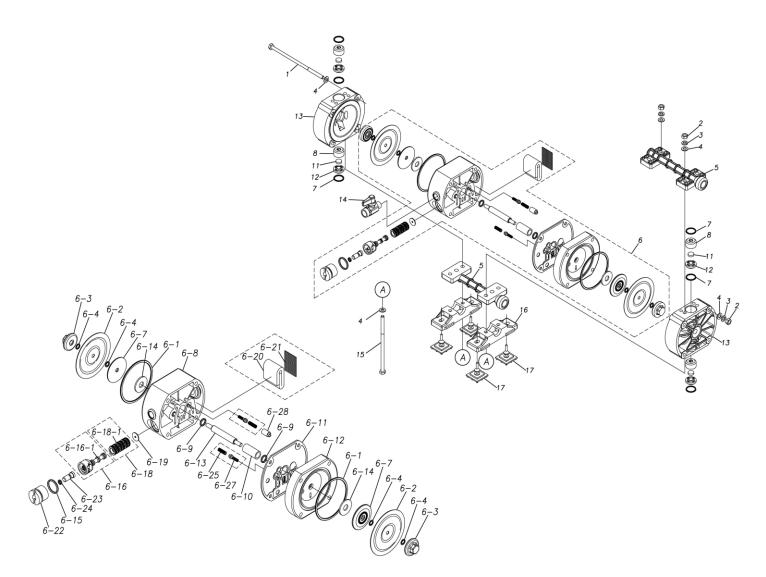

## Model: TC-X030VTN

Model Number: 1B00003MN

The part list and exploded view drawing as attached below indicate the full list of parts for the above mentioned pump model.

When ordering parts take care to select the correct model pump and required parts. Also be aware that models may change over time as improvements are made so crossreferencing the pumps serial number assembly date and service code are also recommended.

Please contact your Pump Distributor directly for more information.

Parts List

TC-X030VTN

1B00003MN

| Ref.No. | Parts No. | Description                  | Parts<br>Component | Remark                                                                                                            |
|---------|-----------|------------------------------|--------------------|-------------------------------------------------------------------------------------------------------------------|
| 1       | 9B1290602 | BOLT M6 × 140                | 4                  |                                                                                                                   |
| 2       | 9N1210600 | NUT M6                       | 8                  |                                                                                                                   |
| 3       | 9W2210600 | SPRING LOCK WASHER M6        | 8                  |                                                                                                                   |
| 4       | 9W1210600 | PLAIN WASHER M6              | 16                 |                                                                                                                   |
| 5       | 1B20002KN | MANIFOLD                     | 2                  |                                                                                                                   |
| 6       | 1C10015MN | BODY ASSEMBLY                | 1                  |                                                                                                                   |
| 6-1     | 9S1BG0070 | O RING G-70                  | 2                  |                                                                                                                   |
| 6-2     | 1C20007T2 | DIAPHRAGM                    | 2                  |                                                                                                                   |
| 6-3     | 1C20024KB | CENTER DISK                  | 2                  |                                                                                                                   |
| 6-4     | 9S1TP0006 | O RING P-6                   | 4                  | The parts of #6 are available with a set as<br>[1C10015MN:BODY ASSEMBLY]. This is also<br>available individually. |
| 6-7     | 1C30032MM | CENTER DISK                  | 2                  |                                                                                                                   |
| 6-8     | 1C30008MN | BODY L                       | 1                  |                                                                                                                   |
| 6-9     | 9S2BA0010 | PACKING                      | 2                  |                                                                                                                   |
| 6-10    | 1C30009MB | BUSHING                      | 1                  |                                                                                                                   |
| 6-11    | 1C30010MB | GASKET                       | 1                  |                                                                                                                   |
| 6-12    | 1C30011MM | BODY S                       | 1                  |                                                                                                                   |
| 6-13    | 1C20009MM | CENTER ROD                   | 1                  |                                                                                                                   |
| 6-14    | 1H30027MB | CUSHION                      | 2                  |                                                                                                                   |
| 6-15    | 9S1BP0020 | O RING P-20                  | 1                  |                                                                                                                   |
| 6-16    | 1C10017MK | C SPOOL ASSEMBLY (Looped C®) | 1                  |                                                                                                                   |

### TC-X030VTN

#### 1B00003MN

| Ref.No. | Parts No. | Description          | Parts<br>Component | Remark                                                                                                            |
|---------|-----------|----------------------|--------------------|-------------------------------------------------------------------------------------------------------------------|
| 6-16-1  | 1C30024MM | SEAL RING            | 5                  |                                                                                                                   |
| 6-18    | 1C10011MK | SLEEVE ASSEMBLY      | 1                  | The parts of #6 are available with a set as<br>[1C10015MN:BODY ASSEMBLY]. This is also<br>available individually. |
| 6-18-1  | 9S1B90005 | O RING               | 6                  | The parts of #6−18 are available with a set as [1C10011MK∶SLEEVE ASSEMBLY]. This is also available individually.  |
| 6-19    | 1C30013MB | CUSHION              | 1                  |                                                                                                                   |
| 6-20    | 1C30014MB | SILENCER             | 1                  | The parts of #6 are available with a set as<br>[1C10015MN:BODY ASSEMBLY]. This is also<br>available individually. |
| 6-21    | 1C30015MB | MESH                 | 1                  |                                                                                                                   |
| 6-22    | 1C30016MM | САР                  | 1                  |                                                                                                                   |
| 6-23    | 1C30017MM | RESET BUTTON         | 1                  |                                                                                                                   |
| 6-24    | 9S1BP0005 | O RING P-5           | 1                  |                                                                                                                   |
| 6-25    | 1C30018MM | SPRING               | 2                  |                                                                                                                   |
| 6-27    | 1C10004MK | PILOT VALVE ASSEMBLY | 2                  |                                                                                                                   |
| 6-28    | 1C30019MB | STOPPER              | 1                  |                                                                                                                   |
| 7       | 9S1TP0016 | O RING P-16          | 6                  |                                                                                                                   |
| 8       | 1C20011KB | VALVE STOPPER        | 4                  |                                                                                                                   |
| 11      | 1C20012TM | FLAT VALVE           | 4                  |                                                                                                                   |
| 12      | 1C20013KB | VALVE SEAT           | 4                  |                                                                                                                   |
| 13      | 1B20001KM | OUT CHAMBER          | 2                  |                                                                                                                   |
| 14      | 1E90002MN | BALL VALVE           | 1                  |                                                                                                                   |
| 15      | 9B1290601 | BOLT M6 × 125        | 4                  |                                                                                                                   |
| 16      | 1C30030MB | BASE                 | 2                  |                                                                                                                   |
| 17      | 1C30031MB | RUBBER FEET          | 4                  |                                                                                                                   |