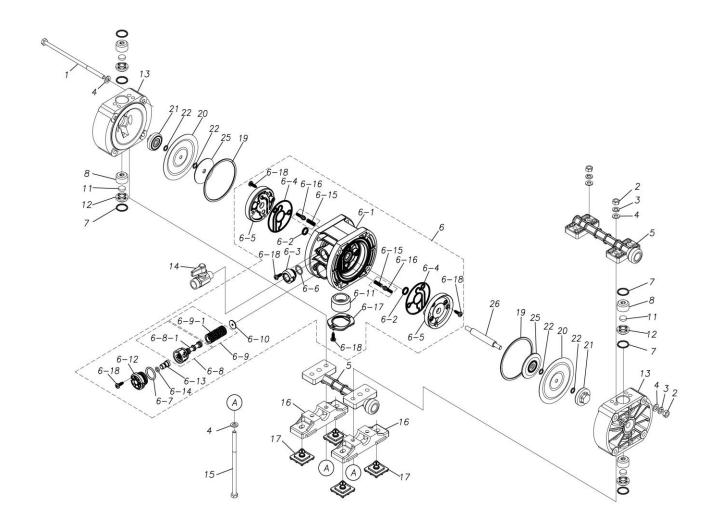

## **Exploded View Drawing and Parts List**

Model: TC-X031VTN

Model Number: 1B00009MN

The part list and exploded view drawing as attached below indicate the full list of parts for the above mentioned pump model.

## ■ Parts List TC-X031VTN 1B00009MN

| Ref.No. | Parts No. | Description                  | Parts<br>Component | Remark                                                                                                                       |
|---------|-----------|------------------------------|--------------------|------------------------------------------------------------------------------------------------------------------------------|
| 1       | 9B1290602 | BOLT M6 × 140                | 4                  |                                                                                                                              |
| 2       | 9N1210600 | NUT M6                       | 8                  |                                                                                                                              |
| 3       | 9W2210600 | SPRING LOCK WASHER M6        | 8                  |                                                                                                                              |
| 4       | 9W1210600 | PLAIN WASHER M6              | 16                 |                                                                                                                              |
| 5       | 1B20002KN | MANIFOLD                     | 2                  |                                                                                                                              |
| 6       | 1C10067MN | BODY ASSEMBLY                | 1                  |                                                                                                                              |
| 6-1     | 1C30076MB | BODY                         | 1                  | The parts of #6 are available with a set as [1C10067MN:BODY ASSEMBLY]. This is also available individually.                  |
| 6-2     | 9S2BA0010 | PACKING                      | 2                  |                                                                                                                              |
| 6-3     | 1C30079MN | CAP BODY IN                  | 1                  |                                                                                                                              |
| 6-4     | 1C30080MB | PACKING BODY                 | 2                  |                                                                                                                              |
| 6-5     | 1C30077MB | AIR CHAMBER                  | 2                  |                                                                                                                              |
| 6-6     | 9S1B90005 | O RING                       | 1                  |                                                                                                                              |
| 6-7     | 9S1BP0018 | O RING P-18                  | 1                  |                                                                                                                              |
| 6-8     | 1C10017MK | C SPOOL ASSEMBLY (Looped C®) | 1                  |                                                                                                                              |
| 6-8-1   | 1C30024MM | SEAL RING                    | 5                  | The parts of #6-8 are available with a set as [1C10017MK:C SPOOL ASSEMBLY (Looped C®)]. This is also available individually. |
| 6-9     | 1C10011MK | SLEEVE ASSEMBLY              | 1                  | The parts of #6 are available with a set as [1C10067MN:BODY ASSEMBLY]. This is also available individually.                  |

## ■ Parts List TC-X031VTN 1B00009MN

| Ref.No. | Parts No. | Description          | Parts<br>Component | Remark                                                                                                           |
|---------|-----------|----------------------|--------------------|------------------------------------------------------------------------------------------------------------------|
| 6-9-1   | 9S1B90005 | O RING               | 6                  | The parts of #6-9 are available with a set as [1C10011MK: SLEEVE ASSEMBLY]. This is also available individually. |
| 6-10    | 1C30013MB | CUSHION              | 1                  |                                                                                                                  |
| 6-11    | 1E30033MB | SILENCER             | 1                  | The parts of #6 are available with a set as [1C10067MN:BODY ASSEMBLY]. This is also available individually.      |
| 6-12    | 1C30078MB | CAP RESET BUTTON     | 1                  |                                                                                                                  |
| 6-13    | 1C30081MM | RESET BUTTON         | 1                  |                                                                                                                  |
| 6-14    | 9S1BP0005 | O RING P-5           | 1                  |                                                                                                                  |
| 6-15    | 1C30018MM | SPRING               | 2                  |                                                                                                                  |
| 6-16    | 1C10004MK | PILOT VALVE ASSEMBLY | 2                  |                                                                                                                  |
| 6-17    | 1C30085MB | STOPPER SILENCER     | 1                  |                                                                                                                  |
| 6-18    | 9T7224012 | SCREW M4 × 12        | 12                 |                                                                                                                  |
| 7       | 9S1TP0016 | O RING P-16          | 6                  |                                                                                                                  |
| 8       | 1C20011KB | VALVE STOPPER        | 4                  |                                                                                                                  |
| 11      | 1C20012TM | FLAT VALVE           | 4                  |                                                                                                                  |
| 12      | 1C20013KB | VALVE SEAT           | 4                  |                                                                                                                  |
| 13      | 1B20001KM | OUT CHAMBER          | 2                  |                                                                                                                  |
| 14      | 1E90002MN | BALL VALVE           | 1                  |                                                                                                                  |
| 15      | 9B1290601 | BOLT M6 × 125        | 4                  |                                                                                                                  |
| 16      | 1C30030MB | BASE                 | 2                  |                                                                                                                  |
| 17      | 1C30031MB | RUBBER FEET          | 4                  |                                                                                                                  |
| 19      | 9S1BG0070 | O RING G-70          | 2                  |                                                                                                                  |
| 20      | 1C20007T2 | DIAPHRAGM            | 2                  |                                                                                                                  |
| 21      | 1C20024KB | CENTER DISK          | 2                  |                                                                                                                  |
| 22      | 9S1TP0006 | O RING P-6           | 4                  |                                                                                                                  |
| 25      | 1C30032MM | CENTER DISK          | 2                  |                                                                                                                  |
| 26      | 1C20009MM | CENTER ROD           | 1                  |                                                                                                                  |