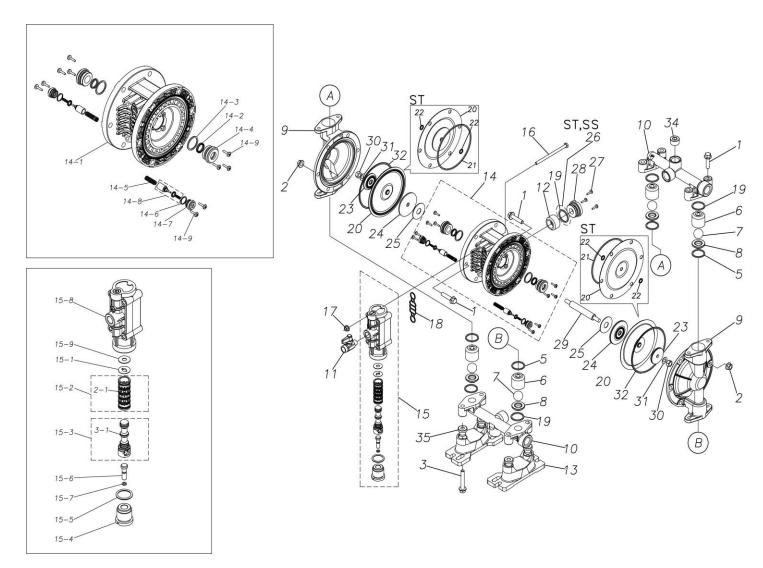

## **Exploded View Drawing and Parts List**

Model: TC-X152SNN

Model Number: 1E00078MN

The part list and exploded view drawing as attached below indicate the full list of parts for the above mentioned pump model.

When ordering parts take care to select the correct model pump and required parts. Also be aware that models may change over time as improvements are made so cross-referencing the pumps serial number assembly date and service code are also recommended.

Please contact your Pump Distributor directly for more information.

■ Parts List TC-X152SNN 1E00078MN

| Ref.No. | Parts No. | Description          | Parts<br>Component | Remark                                                                                                       |
|---------|-----------|----------------------|--------------------|--------------------------------------------------------------------------------------------------------------|
| 1       | 9B2210830 | BOLT M8 × 30         | 16                 |                                                                                                              |
| 2       | 9N2210800 | NUT M8               | 12                 |                                                                                                              |
| 3       | 9B2210850 | BOLT M8 × 50         | 4                  |                                                                                                              |
| 5       | 9S1BG0025 | O RING G-25          | 4                  |                                                                                                              |
| 6       | 1E20025SM | VALVE STOPPER        | 4                  |                                                                                                              |
| 7       | 1E20030BB | BALL                 | 4                  |                                                                                                              |
| 8       | 1E20026SM | VALVE SEAT           | 4                  |                                                                                                              |
| 9       | 1E20010SM | OUT CHAMBER          | 2                  |                                                                                                              |
| 10      | 1E20012SN | MANIFOLD             | 2                  |                                                                                                              |
| 11      | 1E90002MN | BALL VALVE           | 1                  |                                                                                                              |
| 12      | 1E30033MB | SILENCER             | 1                  |                                                                                                              |
| 13      | 1E30059MB | BASE                 | 2                  |                                                                                                              |
| 14      | 1E10001MK | BODY ASSEMBLY        | 1                  |                                                                                                              |
| 14-1    | 1E30014MB | BODY                 | 1                  | The parts of #14 are available with a set as [1E10001MK:BODY ASSEMBLY]. This is also available individually. |
| 14-2    | 9S2BA0014 | PACKING              | 2                  |                                                                                                              |
| 14-3    | 9S1BP0022 | O RING P-22          | 2                  |                                                                                                              |
| 14-4    | 1E30019MM | THROAT BEARING       | 2                  |                                                                                                              |
| 14-5    | 1E30024MM | SPRING               | 2                  |                                                                                                              |
| 14-6    | 9S1B90000 | O RING S-12.5        | 2                  |                                                                                                              |
| 14-7    | 1E30020MB | PILOT VALVE SEAT     | 2                  |                                                                                                              |
| 14-8    | 1E10003MK | PILOT VALVE ASSEMBLY | 2                  |                                                                                                              |
| 14-9    | 9T7224012 | SCREW M4 × 12        | 10                 |                                                                                                              |
| 15      | 1E10002MN | MAIN VALVE ASSEMBLY  | 1                  |                                                                                                              |

| Ref.No. | Parts No. | Description                  | Parts<br>Component | Remark                                                                                                                         |
|---------|-----------|------------------------------|--------------------|--------------------------------------------------------------------------------------------------------------------------------|
| 15-1    | 1E30025MB | CUSHION                      | 1                  | The parts of #15 are available with a set as [1E10002MN: MAIN VALVE ASSEMBLY]. This is also available individually.            |
| 15-2    | 1E10004MK | SLEEVE ASSEMBLY              | 1                  |                                                                                                                                |
| 15-2-1  | 9S1BA0018 | O RING AS568-018             | 6                  | The parts of #15-2 are available with a set as [1E10004MK:SLEEVE ASSEMBLY]. This is also available individually.               |
| 15-3    | 1E10005MK | C SPOOL ASSEMBLY (Looped C®) | 1                  | The parts of #15 are available with a set as [1E10002MN:MAIN VALVE ASSEMBLY]. This is also available individually.             |
| 15-3-1  | 1E30031MM | SEAL RING                    | 5                  | The parts of #15-3 are available with a set as [1E10005MK: C SPOOL ASSEMBLY (Looped C®)]. This is also available individually. |
| 15-4    | 1E30026MM | CAP                          | 1                  |                                                                                                                                |
| 15-5    | 9S1BP0024 | O RING P-24                  | 1                  | The parts of #15 are available with a set as [1E10002MN: MAIN VALVE ASSEMBLY]. This is also available individually.            |
| 15-6    | 1E30027MM | RESET BUTTON                 | 1                  |                                                                                                                                |
| 15-7    | 9S1BP0005 | O RING P-5                   | 1                  |                                                                                                                                |
| 15-8    | 1E10006MN | VALVE BODY ASSEMBLY          | 1                  |                                                                                                                                |
| 15-9    | 1E30040MM | CUSHION SUPPORT              | 1                  |                                                                                                                                |
| 16      | 9B1290600 | BOLT M6 × 100 × 30           | 4                  |                                                                                                                                |
| 17      | 9N2210600 | NUT M6                       | 4                  |                                                                                                                                |
| 18      | 1E30017MB | VALVE BODY GASKET            | 1                  |                                                                                                                                |
| 19      | 9S1BP0026 | O RING P-26                  | 5                  |                                                                                                                                |
| 20      | 1E20028BB | DIAPHRAGM                    | 2                  |                                                                                                                                |
| 23      | 1E20027SM | CENTER DISK                  | 2                  |                                                                                                                                |
| 24      | 1E30022MB | CENTER DISK                  | 2                  |                                                                                                                                |
| 25      | 1E30023MB | CUSHION                      | 2                  |                                                                                                                                |
| 27      | 9T7224012 | SCREW M4 × 12                | 3                  |                                                                                                                                |
| 28      | 1E30021MP | BUSHING                      | 1                  |                                                                                                                                |
| 29      | 1E20008MM | CENTER ROD                   | 1                  |                                                                                                                                |
| 30      | 9N1310800 | NUT M8                       | 2                  |                                                                                                                                |
| 31      | 9W3310800 | CONED DISK SPRING M8         | 2                  |                                                                                                                                |
| 32      | 9S1BG0110 | O RING G-110                 | 2                  |                                                                                                                                |
| 33      | 1H90001MB | SEAL TAPE                    | 1                  |                                                                                                                                |
| 34      | 9P63N9904 | PLUG                         | 4                  |                                                                                                                                |
|         | 1H30058MB | SPACER                       | 4                  |                                                                                                                                |