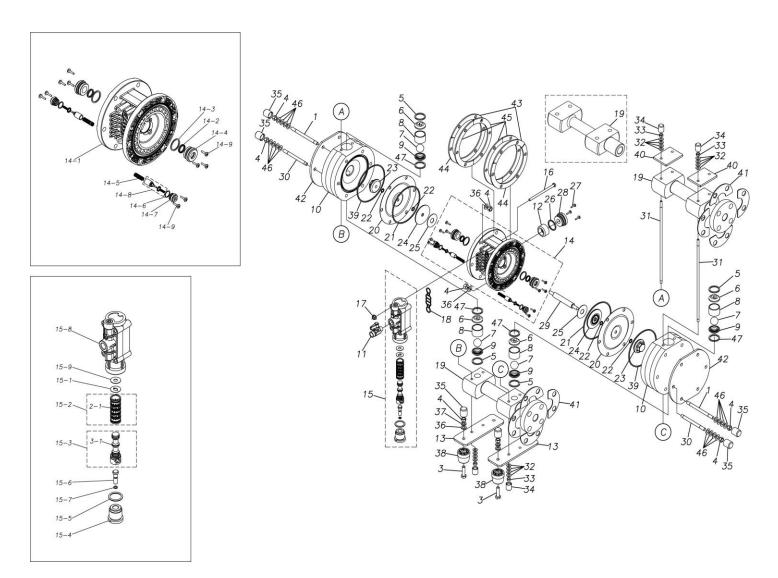

# Model: TC-X152TTA

Model Number: 1E00083MN

The part list and exploded view drawing as attached below indicate the full list of parts for the above mentioned pump model.

When ordering parts take care to select the correct model pump and required parts. Also be aware that models may change over time as improvements are made so crossreferencing the pumps serial number assembly date and service code are also recommended.

## Parts List

# TC-X152TTA

1E00083MN

| Ref.No. | Parts No. | Description          | Parts<br>Component | Remark                                                                                                             |
|---------|-----------|----------------------|--------------------|--------------------------------------------------------------------------------------------------------------------|
| 1       | 1E30066MM | TIE ROD              | 8                  |                                                                                                                    |
| 3       | 9B1210830 | BOLT M8×30           | 4                  |                                                                                                                    |
| 4       | 9N1210800 | NUT M8               | 24                 |                                                                                                                    |
| 5       | 9S1TP0026 | O RING P-26          | 4                  |                                                                                                                    |
| 6       | 1E20049TM | VALVE STOPPER        | 4                  |                                                                                                                    |
| 7       | 1E20022TM | BALL                 | 4                  |                                                                                                                    |
| 8       | 1E20050TM | VALVE GUIDE          | 4                  |                                                                                                                    |
| 9       | 1E20051TM | VALVE SEAT           | 4                  |                                                                                                                    |
| 10      | 1E20048TM | OUT CHAMBER          | 2                  |                                                                                                                    |
| 11      | 1E90002MN | BALL VALVE           | 1                  |                                                                                                                    |
| 12      | 1E30033MB | SILENCER             | 1                  |                                                                                                                    |
| 13      | 1E30012MM | BASE                 | 2                  |                                                                                                                    |
| 14      | 1E10027MK | BODY ASSEMBLY        | 1                  |                                                                                                                    |
| 14-1    | 1E30014MB | BODY                 | 1                  | The parts of #14 are available with a set as<br>[1E10027MK:BODY ASSEMBLY]. This is also<br>available individually. |
| 14-2    | 9S2VA0014 | PACKING              | 2                  |                                                                                                                    |
| 14-3    | 9S1BP0022 | O RING P-22          | 2                  |                                                                                                                    |
| 14-4    | 1E30019MM | THROAT BEARING       | 2                  |                                                                                                                    |
| 14-5    | 1E30024MM | SPRING               | 2                  |                                                                                                                    |
| 14-6    | 9S1B90000 | O RING S-12.5        | 2                  |                                                                                                                    |
| 14-7    | 1E30020MB | PILOT VALVE SEAT     | 2                  |                                                                                                                    |
| 14-8    | 1E10003MK | PILOT VALVE ASSEMBLY | 2                  |                                                                                                                    |
| 14-9    | 9T7224012 | SCREW M4 × 12        | 10                 |                                                                                                                    |
| 15      | 1E10028MN | MAIN VALVE ASSEMBLY  | 1                  |                                                                                                                    |

Parts List

### TC-X152TTA

#### 1E00083MN

| Ref.N0. | Parts No. | Description                  | Parts<br>Component | Remark                                                                                                                           |
|---------|-----------|------------------------------|--------------------|----------------------------------------------------------------------------------------------------------------------------------|
| 15-1    | 1E30025MB | CUSHION                      | 1                  | The parts of #15 are available with a set as [1E10028MN:MAIN VALVE ASSEMBLY]. This is also available individually.               |
| 15-2    | 1E10004MK | SLEEVE ASSEMBLY              | 1                  |                                                                                                                                  |
| 15-2-1  | 9S1BA0018 | O RING AS568-018             | 6                  | The parts of #15-2 are available with a set as [1E10004MK:SLEEVE ASSEMBLY]. This is also available individually.                 |
| 15-3    | 1E10005MK | C SPOOL ASSEMBLY (Looped C®) | 1                  | The parts of #15 are available with a set as [1E10028MN:MAIN VALVE ASSEMBLY]. This is also available individually.               |
| 15-3-1  | 1E30031MM | SEAL RING                    | 5                  | The parts of $\#15-3$ are available with a set as [1E10005MK:C SPOOL ASSEMBLY (Looped C®)]. This is also available individually. |
| 15-4    | 1E30026MM | САР                          | 1                  |                                                                                                                                  |
| 15-4    | 9S1VP0024 | O RING P-24                  | 1                  | -                                                                                                                                |
| 15-5    | 1E30027MM | RESET BUTTON                 | 1                  | The parts of #15 are available with a set as                                                                                     |
| 15-7    | 9S1VP0005 | O RING P-5                   | 1                  | [1E10028MN:MAIN VALVE ASSEMBLY]. This is also available individually.                                                            |
| 15-8    | 1E10006MN | VALVE BODY ASSEMBLY          | 1                  |                                                                                                                                  |
| 15-9    | 1E30040MM | CUSHION SUPPORT              | 1                  | -                                                                                                                                |
| 16      | 9B1290600 | BOLT M6 × 100 × 30           | 4                  |                                                                                                                                  |
| 17      | 9N2210600 | NUT M6                       | 4                  |                                                                                                                                  |
| 18      | 1E30017MB | VALVE BODY GASKET            | 1                  |                                                                                                                                  |
| 19      | 1E20006TN | MANIFOLD                     | 2                  |                                                                                                                                  |
| 20      | 1E20009T3 | DIAPHRAGM                    | 2                  |                                                                                                                                  |
| 20      | 9S1VG0110 | O RING G-110                 | 2                  |                                                                                                                                  |
| 22      | 9S1TP0008 | O RING P-8                   | 4                  |                                                                                                                                  |
| 23      | 1E20039TM | CENTER DISK                  | 2                  |                                                                                                                                  |
| 24      | 1E30022MB | CENTER DISK                  | 2                  |                                                                                                                                  |
| 25      | 1E30023MB | CUSHION                      | 2                  |                                                                                                                                  |
| 26      | 9S1VP0026 | O RING P-26                  |                    |                                                                                                                                  |
| 27      | 9T7224012 | SCREW M4 × 12                | 3                  |                                                                                                                                  |
| 28      | 1E30021MP | BUSHING                      | 1                  |                                                                                                                                  |
| 29      | 1E20008MM | CENTER ROD                   | 1                  |                                                                                                                                  |
| 30      | 1E30067MM | TIE ROD                      | 4                  |                                                                                                                                  |
| 31      | 1E30010MM | TIE ROD                      | 4                  |                                                                                                                                  |
| 32      | 9W3210600 | CONED DISK SPRING M6         | 32                 |                                                                                                                                  |
| 33      | 9N1210600 | NUT M6                       | 8                  |                                                                                                                                  |
| 34      | 1E30037TB | САР                          | 8                  |                                                                                                                                  |
| 35      | 1E30069TB | САР                          | 16                 |                                                                                                                                  |
| 36      | 9W1210800 | PLAIN WASHER M8              | 12                 |                                                                                                                                  |
| 37      | 9W2210800 | SPRING LOCK WASHER M8        | 4                  |                                                                                                                                  |
| 38      | 1E30070MB | RUBBER FEET                  | 4                  |                                                                                                                                  |
| 39      | 9S1TG0110 | O RING G-110                 | 2                  |                                                                                                                                  |
| 40      | 1E30001MM | REINFORCEMENT PLATE          | 2                  |                                                                                                                                  |
| 41      | 1E30096MM | REINFORCEMENT PLATE          | 8                  |                                                                                                                                  |
| 42      | 1E30068MM | REINFORCEMENT PLATE          | 2                  |                                                                                                                                  |
| 43      | 1E30004MM | REINFORCEMENT PLATE A        | 2                  |                                                                                                                                  |

## TC-X152TTA

1E00083MN

| Ref.No. | Parts No. | Description           | Parts<br>Component | Remark |
|---------|-----------|-----------------------|--------------------|--------|
| 44      | 1E30005MM | REINFORCEMENT PLATE B | 2                  |        |
| 45      | 1E30006MM | REINFORCEMENT PLATE C | 4                  |        |
| 46      | 9W3210800 | CONED DISK SPRING M8  | 48                 |        |
| 47      | 9S1TS0026 | O RING S-26           | 4                  |        |