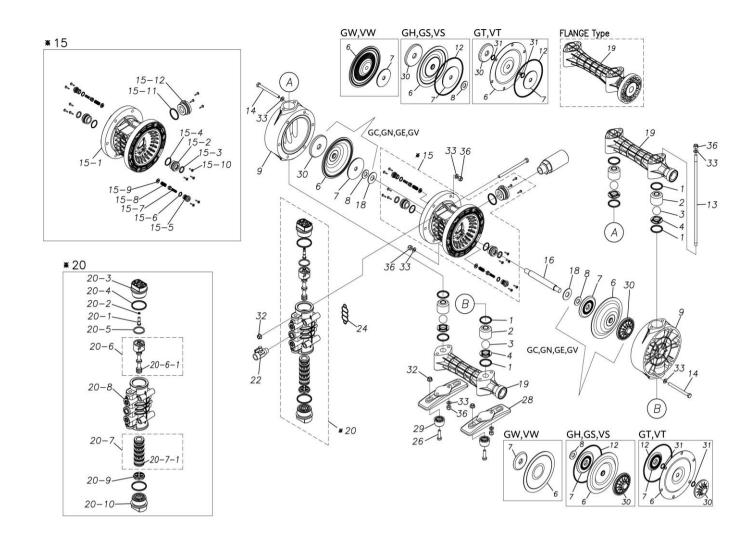

#### Parts List

#### TC-X200GWN

1G00085MN

| Ref.No. | Parts No. | Description   | Parts<br>Component | Remark |
|---------|-----------|---------------|--------------------|--------|
| 1       | 9S1TP0034 | O RING P-34   | 8                  |        |
| 2       | 1G20006PB | VALVE STOPPER | 4                  |        |
| 3       | 1G20008TM | BALL          | 4                  |        |
| 4       | 1G20009PM | VALVE SEAT    | 4                  |        |
| 6       | 1G20049TE | DIAPHRAGM     | 2                  |        |
| 7       | 1G30072TM | CENTER DISK   | 2                  |        |
| 9       | 1G20013PM | OUT CHAMBER   | 2                  |        |
| 12      | 9S1BG0130 | O RING G-130  | 2                  |        |
| 13      | 1G30018MM | TIE ROD       | 4                  |        |
| 14      | 9B1220895 | BOLT M8 × 95  | 12                 |        |
| 15      | 1G10003MK | BODY ASSEMBLY | 1                  |        |

Parts List

#### TC-X200GWN

#### 1G00085MN

| Ref.No.        | Parts No.                           | Description                  | Parts<br>Component | Remark                                                                                                                      |
|----------------|-------------------------------------|------------------------------|--------------------|-----------------------------------------------------------------------------------------------------------------------------|
| 15-1           | 1G30019MB                           | BODY                         | 1                  | The parts of #15 are available with a set as<br>[1G10003MK:BODY ASSEMBLY]. This is also<br>available individually.          |
| 15-2           | 1H30018MM                           | THROAT BEARING               | 2                  |                                                                                                                             |
| 15-3           | 9S2BA0018                           | PACKING                      | 2                  |                                                                                                                             |
| 15-4           | 9S1BJ2023                           | O RING JASO-2023             | 2                  |                                                                                                                             |
| 15-5           | 1H30186MB                           | PILOT VALVE SEAT             | 2                  |                                                                                                                             |
| 15-6           | 9S1BP0011                           | O RING P-11                  | 2                  |                                                                                                                             |
| 15-7           | 1H10009MK                           | PILOT VALVE ASSEMBLY         | 2                  |                                                                                                                             |
| 15-8           | 1H30020MM                           | SPRING                       | 2                  |                                                                                                                             |
| 15-9           | 1H30021MB                           | SPRING SEAT                  | 2                  |                                                                                                                             |
| 15-10          | 9T7225016                           | SCREW M5 × 16                | 13                 |                                                                                                                             |
| 15-11          | 9S1BG0035                           | O RING G-35                  | 1                  |                                                                                                                             |
| 15-12          | 1H30022MP                           | BUSHING                      | 1                  |                                                                                                                             |
| 16             | 1G30070TM                           | CENTER ROD                   | 1                  |                                                                                                                             |
| 18             | 1H30016MB                           | CUSHION                      | 2                  |                                                                                                                             |
| 19             | 1G20015PN                           | MANIFOLD                     | 2                  |                                                                                                                             |
| 20             | 1H10004MN                           | MAIN VALVE ASSEMBLY          | 1                  |                                                                                                                             |
| 20-1           | 1H30028MM                           | RESET BUTTON                 | 1                  |                                                                                                                             |
| 20-2           | 9S1BP0005                           | O RING P-5                   | 1                  | -                                                                                                                           |
| 20-3           | 1H30029MB                           | САР А                        | 1                  | The parts of #20 are available with a set as                                                                                |
| 20-4           | 9S1BP0045                           | O RING P-45                  | 2                  | [1H10004MN:MAIN VALVE ASSEMBLY]. This is also available individually.                                                       |
| 20-5           | 1H30032MB                           | PACKING                      | 1                  |                                                                                                                             |
| 20-6           | 1H10002MK                           | C SPOOL ASSEMBLY (Looped C®) | 1                  | -                                                                                                                           |
| 20-6-1         | 1H30023MM                           | SEAL RING                    | 5                  | The parts of #20-6 are available with a set as                                                                              |
|                | 11110000014/                        | SLEEVE ASSEMBLY              |                    | [1H10002MK: C SPOOL ASSEMBLY (Looped C®)]. This is also available individually.                                             |
| 20-7           | 1H10006MK                           | SLEEVE ASSEMIDLT             | 1                  | The parts of #20 are available with a set as<br>[1H10004MN:MAIN VALVE ASSEMBLY]. This<br>is also available individually.    |
| 20-7-1         | 9S1BJ2030                           | O RING JASO-2030             | 6                  | The parts of #20-7 are available with a set as [1H10006MK:SLEEVE ASSEMBLY]. This is also available individually.            |
| 20-8           | 1H10007MN                           | VALVE BODY ASSEMBLY          | 1                  | The parts of #20 are available with a set as<br>- [1H10004MN: MAIN VALVE ASSEMBLY]. This<br>is also available individually. |
| 20-9           | 1H30030MB                           | CUSHION                      | 1                  |                                                                                                                             |
| 20-10          | 1H30031MB                           | САР В                        | 1                  |                                                                                                                             |
| 21             | 9B1290800                           | BOLT M8 × 130                | 4                  |                                                                                                                             |
| 22             | 1G90001MN                           | BALL VALVE                   | 1                  |                                                                                                                             |
| 24             | 1H30017MB                           | VALVE BODY GASKET            | 1                  |                                                                                                                             |
| 25             | 1H90003MK                           | SILENCER                     | 1                  |                                                                                                                             |
| 26             | 9B1210830                           | BOLT M8 × 30                 | 4                  |                                                                                                                             |
| 28             | 1G30022PB                           | BASE                         | 2                  |                                                                                                                             |
|                |                                     |                              |                    |                                                                                                                             |
| 29             | 1H30055MB                           | RUBBER FEET                  | 4                  |                                                                                                                             |
| 29<br>32       | 1H30055MB<br>9N2210800              | RUBBER FEET NUT M8           |                    |                                                                                                                             |
| 29<br>32<br>33 | 1H30055MB<br>9N2210800<br>9W1210800 |                              | 4<br>8<br>32       |                                                                                                                             |