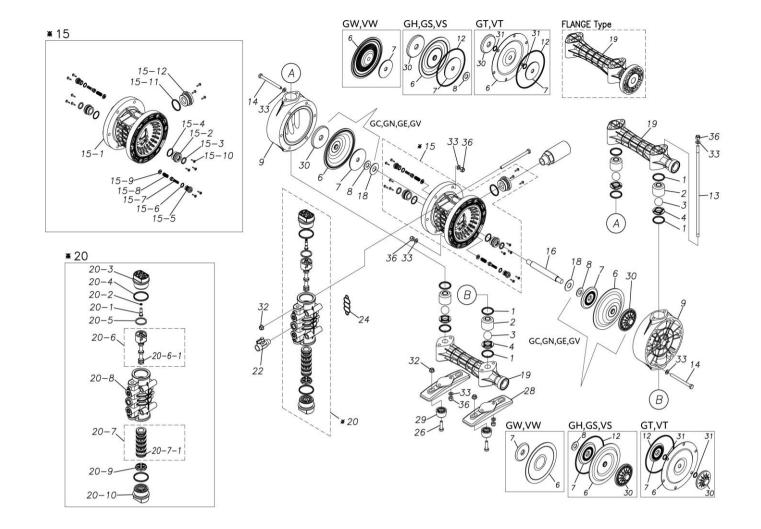

## ■ Parts List TC-X200GWA 1G00086MN

| Ref.No. | Parts No. | Description   | Parts<br>Component | Remark |
|---------|-----------|---------------|--------------------|--------|
| 1       | 9S1TP0034 | O RING P-34   | 8                  |        |
| 2       | 1G20006PB | VALVE STOPPER | 4                  |        |
| 3       | 1G20008TM | BALL          | 4                  |        |
| 4       | 1G20009PM | VALVE SEAT    | 4                  |        |
| 6       | 1G20049TE | DIAPHRAGM     | 2                  |        |
| 7       | 1G30072TM | CENTER DISK   | 2                  |        |
| 9       | 1G20013PM | OUT CHAMBER   | 2                  |        |
| 12      | 9S1BG0130 | O RING G-130  | 2                  |        |
| 13      | 1G30018MM | TIE ROD       | 4                  |        |
| 14      | 9B1220895 | BOLT M8 × 95  | 12                 |        |
| 15      | 1G10003MK | BODY ASSEMBLY | 1                  |        |

| Ref.No. | Parts No.  | Description                  | Parts<br>Component | Remark                                                                                                                        |
|---------|------------|------------------------------|--------------------|-------------------------------------------------------------------------------------------------------------------------------|
| 15-1    | 1G30019MB  | BODY                         | 1                  | The parts of #15 are available with a set as [1G10003MK:BODY ASSEMBLY]. This is also available individually.                  |
| 15-2    | 1H30018MM  | THROAT BEARING               | 2                  |                                                                                                                               |
| 15-3    | 9S2BA0018  | PACKING                      | 2                  |                                                                                                                               |
| 15-4    | 9S1BJ2023  | O RING JASO-2023             | 2                  |                                                                                                                               |
| 15-5    | 1H30186MB  | PILOT VALVE SEAT             | 2                  |                                                                                                                               |
| 15-6    | 9S1BP0011  | O RING P-11                  | 2                  |                                                                                                                               |
| 15-7    | 1H10009MK  | PILOT VALVE ASSEMBLY         | 2                  |                                                                                                                               |
| 15-8    | 1H30020MM  | SPRING                       | 2                  |                                                                                                                               |
| 15-9    | 1H30021MB  | SPRING SEAT                  | 2                  |                                                                                                                               |
| 15-10   | 9T7225016  | SCREW M5×16                  | 13                 |                                                                                                                               |
| 15-11   | 9S1BG0035  | O RING G-35                  | 1                  |                                                                                                                               |
| 15-12   | 1H30022MP  | BUSHING                      | 1                  |                                                                                                                               |
| 16      | 1G30070TM  | CENTER ROD                   | 1                  |                                                                                                                               |
| 18      | 1H30016MB  | CUSHION                      | 2                  |                                                                                                                               |
| 19      | 1G20016PM  | MANIFOLD                     | 2                  |                                                                                                                               |
| 20      | 1H10004MN  | MAIN VALVE ASSEMBLY          | 1                  |                                                                                                                               |
| 20-1    | 1H30028MM  | RESET BUTTON                 | 1                  |                                                                                                                               |
| 20-2    | 9S1BP0005  | O RING P-5                   | 1                  |                                                                                                                               |
| 20-3    | 1H30029MB  | CAP A                        | 1                  | The parts of #20 are available with a set as [1H10004MN: MAIN VALVE ASSEMBLY]. This is also available individually.           |
| 20-4    | 9S1BP0045  | O RING P-45                  | 2                  |                                                                                                                               |
| 20-5    | 1H30032MB  | PACKING                      | 1                  |                                                                                                                               |
| 20-6    | 1H10002MK  | C SPOOL ASSEMBLY (Looped C®) | 1                  |                                                                                                                               |
| 20-6-1  | 1H30023MM  | SEAL RING                    | 5                  | The parts of #20-6 are available with a set as [1H10002MK:C SPOOL ASSEMBLY (Looped C®)]. This is also available individually. |
| 20-7    | 1H10006MK  | SLEEVE ASSEMBLY              | 1                  | The parts of #20 are available with a set as [1H10004MN: MAIN VALVE ASSEMBLY]. This is also available individually.           |
| 20-7-1  | 9S1BJ2030  | O RING JASO-2030             | 6                  | The parts of #20-7 are available with a set as [1H10006MK:SLEEVE ASSEMBLY]. This is also available individually.              |
| 20-8    | 1H10007MN  | VALVE BODY ASSEMBLY          | 1                  | The parts of #20 are available with a set as [1H10004MN: MAIN VALVE ASSEMBLY]. This is also available individually.           |
| 20-9    | 1H30030MB  | CUSHION                      | 1                  |                                                                                                                               |
| 20-10   | 1H30031MB  | CAP B                        | 1                  |                                                                                                                               |
| 21      | 9B1290800  | BOLT M8 × 130                | 4                  |                                                                                                                               |
| 22      | 1G90001MN  | BALL VALVE                   | 1                  |                                                                                                                               |
| 24      | 1H30017MB  | VALVE BODY GASKET            | 1                  |                                                                                                                               |
| 25      | 1H90003MK  | SILENCER                     | 1                  |                                                                                                                               |
| 26      | 9B1210830  | BOLT M8 × 30                 | 4                  |                                                                                                                               |
| 28      | 1G30022PB  | BASE                         | 2                  |                                                                                                                               |
| 29      | 1H30055MB  | RUBBER FEET                  | 4                  |                                                                                                                               |
| 32      | 9N2210800  | NUT M8                       | 8                  |                                                                                                                               |
|         | 0112210000 | ***                          | U                  |                                                                                                                               |
| 33      | 9W1210800  | PLAIN WASHER M8              | 32                 |                                                                                                                               |