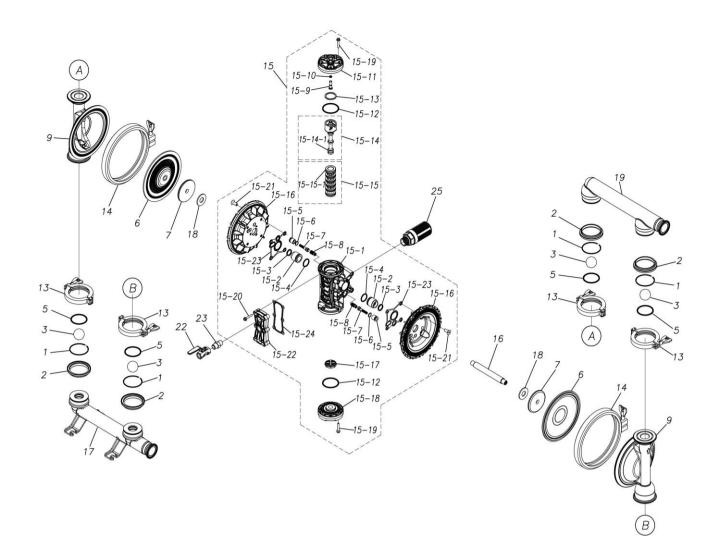

#### TC-X250SWFR-A

1H00424MN

| Ref.No. | Parts No. | Description    | Parts<br>Component | Remark |
|---------|-----------|----------------|--------------------|--------|
| 1       | 1H30170MB | RETAINING RING | 4                  |        |
| 2       | 1H30176SM | FLANGE         | 4                  |        |
| 3       | 1H20019TM | BALL           | 4                  |        |
| 5       | 9S1TG0050 | O RING G-50    | 4                  |        |
| 6       | 1H20107TB | DIAPHRAGM      | 2                  |        |
| 7       | 1H30164TM | CENTER DISK    | 2                  |        |
| 9       | 1H20108SM | OUT CHAMBER    | 2                  |        |
| 13      | 1H30168MB | CLAMP          | 4                  |        |
| 14      | 1H30169MB | CLAMP          | 2                  |        |
| 15      | 1H10055MN | BODY ASSEMBLY  | 1                  |        |

#### TC-X250SWFR-A

| Ref.No. | Parts No. | Description                  | Parts<br>Component | Remark                                                                                                                         |
|---------|-----------|------------------------------|--------------------|--------------------------------------------------------------------------------------------------------------------------------|
| 15-1    | 1H30171MM | BODY                         | 1                  | The parts of #15 are available with a set as<br>[1H10055MN:BODY ASSEMBLY]. This is also<br>available individually.             |
| 15-2    | 1H30107MM | THROAT BEARING               | 2                  |                                                                                                                                |
| 15-3    | 9S2VA0018 | PACKING                      | 2                  |                                                                                                                                |
| 15-4    | 9S1BJ2023 | O RING JASO-2023             | 2                  |                                                                                                                                |
| 15-5    | 1H30187MB | PILOT VALVE SEAT             | 2                  |                                                                                                                                |
| 15-6    | 9S1BJ1011 | O RING JASO-1011             | 2                  |                                                                                                                                |
| 15-7    | 1H10009MK | PILOT VALVE ASSEMBLY         | 2                  |                                                                                                                                |
| 15-8    | 1H30020MM | SPRING                       | 2                  |                                                                                                                                |
| 15-9    | 1H30028MM | RESET BUTTON                 | 1                  |                                                                                                                                |
| 15-10   | 9S1BP0005 | O RING P-5                   | 1                  |                                                                                                                                |
| 15-11   | 1H30167MM | САР А                        | 1                  |                                                                                                                                |
| 15-12   | 9S1BG0055 | O RING G-55                  | 2                  |                                                                                                                                |
| 15-13   | 1H30032MB | PACKING                      | 1                  |                                                                                                                                |
| 15-14   | 1H10002MK | C SPOOL ASSEMBLY (Looped C®) | 1                  |                                                                                                                                |
| 15-14-1 | 1H30023MM | SEAL RING                    | 5                  | The parts of #15–14 are available with a set as [1H10002MK:C SPOOL ASSEMBLY (Looped C®)]. This is also available individually. |
| 15–15   | 1Н10006МК | SLEEVE ASSEMBLY              | 1                  | The parts of #15 are available with a set as [1H10055MN:BODY ASSEMBLY]. This is also available individually.                   |
| 15-15-1 | 9S1BJ2030 | O RING JASO-2030             | 6                  | The parts of #15–15 are available with a set as [1H10006MK:SLEEVE ASSEMBLY]. This is also available individually.              |
| 15-16   | 1H30172MM | AIR CHAMBAER                 | 2                  |                                                                                                                                |
| 15-17   | 1H30030MB | CUSHION                      |                    | The parts of #15 are available with a set as<br>[1H10055MN:BODY ASSEMBLY]. This is also<br>available individually.             |
| 15-18   | 1H30173MM | САР В                        | 1                  |                                                                                                                                |
| 15-19   | 9B2210525 | BOLT M5 × 25                 | 8                  |                                                                                                                                |
| 15-20   | 9B2210530 | BOLT M5 × 30                 | 6                  |                                                                                                                                |
| 15-21   | 9B5290801 | BOLT M8×20                   | 8                  |                                                                                                                                |
| 15-22   | 1H30174MN | COVER                        | 1                  |                                                                                                                                |
| 15-23   | 1H30102MB | PACKING BODY                 | 2                  |                                                                                                                                |
| 15-24   | 1H30103MB | PACKING COVER                | 1                  |                                                                                                                                |
| 16      | 1H30165TM | CENTER ROD                   | 1                  |                                                                                                                                |
| 17      | 1H20105SP | IN MANIFOLD                  | 1                  |                                                                                                                                |
| 18      | 1H30016MB | CUSHION                      | 2                  |                                                                                                                                |
| 19      | 1H20106SP | OUT MANIFOLD                 | 1                  |                                                                                                                                |
| 22      | 1H90013MN | BALL VALVE                   | 1                  |                                                                                                                                |
| 23      | 9P12N0303 | NIPPLE                       | 1                  |                                                                                                                                |
|         |           |                              |                    |                                                                                                                                |