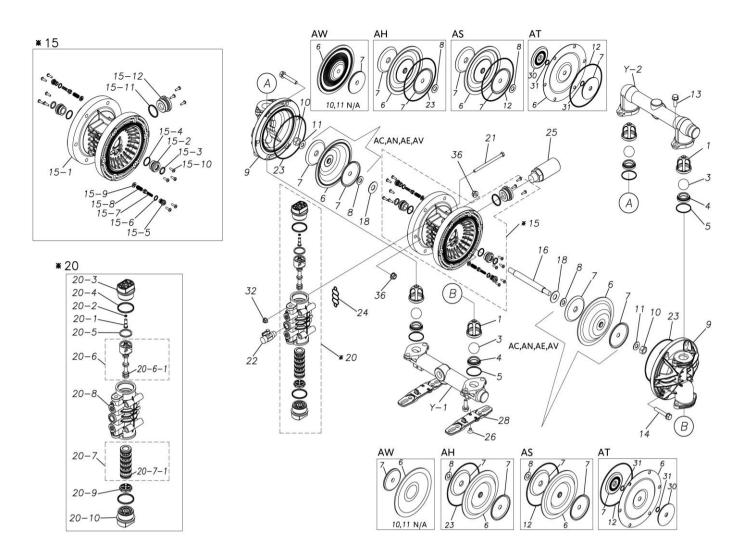

## **Exploded View Drawing and Parts List**

Model: TC-X200AWN

Model Number: 1H00426MN-20Y

The part list and exploded view drawing as attached below indicate the full list of parts for the above mentioned pump model.

## ■ Parts List TC-X200AWN 1H00426MN-20Y

| Ref.No. | Parts No. | Description            | Parts<br>Component | Remark                                                                                                       |
|---------|-----------|------------------------|--------------------|--------------------------------------------------------------------------------------------------------------|
| 1       | 1H20100MM | VALVE STOPPER          | 4                  |                                                                                                              |
| 3       | 1H20019TM | BALL                   | 4                  |                                                                                                              |
| 4       | 1H20005TM | VALVE SEAT             | 4                  |                                                                                                              |
| 5       | 9S1TG0045 | O RING G-45            | 4                  |                                                                                                              |
| 6       | 1H20111TE | DIAPHRAGM              | 2                  |                                                                                                              |
| 7       | 1H30164TM | CENTER DISK            | 2                  |                                                                                                              |
| 9       | 1H20001AM | OUT CHAMBER            | 2                  |                                                                                                              |
| 13      | 9B2111030 | BOLT M10×30            | 8                  |                                                                                                              |
| 14      | 9B2111060 | BOLT M10×60            | 12                 |                                                                                                              |
| 15      | 1H10003MK | BODY ASSEMBLY          | 1                  |                                                                                                              |
| 15-1    | 1H10035MK | BODY ECO RING ASSEMBLY | 1                  | The parts of #15 are available with a set as [1H10003MK:BODY ASSEMBLY]. This is also available individually. |
| 15-2    | 1H30018MM | THROAT BEARING         | 2                  |                                                                                                              |
| 15-3    | 9S2BA0018 | PACKING                | 2                  |                                                                                                              |
| 15-4    | 9S1BJ2023 | O RING JASO-2023       | 2                  |                                                                                                              |
| 15-5    | 1H30186MB | PILOT VALVE SEAT       | 2                  |                                                                                                              |
| 15-6    | 9S1BP0011 | O RING P-11            | 2                  |                                                                                                              |
| 15-7    | 1H10009MK | PILOT VALVE ASSEMBLY   | 2                  |                                                                                                              |
| 15-8    | 1H30020MM | SPRING                 | 2                  |                                                                                                              |
| 15-9    | 1H30021MB | SPRING SEAT            | 2                  |                                                                                                              |
| 15-10   | 9T7225016 | SCREW M5×16            | 13                 |                                                                                                              |
| 15-11   | 9S1BG0035 | O RING G-35            | 1                  |                                                                                                              |
| 15-12   | 1H30022MP | BUSHING                | 1                  |                                                                                                              |
| 16      | 1H30165TM | CENTER ROD             | 1                  |                                                                                                              |
| 18      | 1H30016MB | CUSHION                | 2                  |                                                                                                              |

| Ref.No. | Parts No. | Description                  | Parts<br>Component | Remark                                                                                                                        |
|---------|-----------|------------------------------|--------------------|-------------------------------------------------------------------------------------------------------------------------------|
| 20      | 1H10004MN | MAIN VALVE ASSEMBLY          | 1                  |                                                                                                                               |
| 20-1    | 1H30028MM | RESET BUTTON                 | 1                  | The parts of #20 are available with a set as [1H10004MN:MAIN VALVE ASSEMBLY]. This is also available individually.            |
| 20-2    | 9S1BP0005 | O RING P-5                   | 1                  |                                                                                                                               |
| 20-3    | 1H30029MB | CAP A                        | 1                  |                                                                                                                               |
| 20-4    | 9S1BP0045 | O RING P-45                  | 2                  |                                                                                                                               |
| 20-5    | 1H30032MB | PACKING                      | 1                  |                                                                                                                               |
| 20-6    | 1H10002MK | C SPOOL ASSEMBLY (Looped C®) | 1                  |                                                                                                                               |
| 20-6-1  | 1H30023MM | SEAL RING                    | 5                  | The parts of #20-6 are available with a set a [1H10002MK: C SPOOL ASSEMBLY (Looped C®)]. This is also available individually. |
| 20-7    | 1H10006MK | SLEEVE ASSEMBLY              | 1                  | The parts of #20 are available with a set as [1H10004MN:MAIN VALVE ASSEMBLY]. Thi is also available individually.             |
| 20-7-1  | 9S1BJ2030 | O RING JASO-2030             | 6                  | The parts of #20-7 are available with a set a [1H10006MK:SLEEVE ASSEMBLY]. This is also available individually.               |
| 20-8    | 1H10007MN | VALVE BODY ASSEMBLY          | 1                  | The parts of #20 are available with a set as [1H10004MN:MAIN VALVE ASSEMBLY]. This is also available individually.            |
| 20-9    | 1H30030MB | CUSHION                      | 1                  |                                                                                                                               |
| 20-10   | 1H30031MB | CAP B                        | 1                  |                                                                                                                               |
| 21      | 9B1290800 | BOLT M8×130                  | 4                  |                                                                                                                               |
| 22      | 1H90002MN | BALL VALVE                   | 1                  |                                                                                                                               |
| 23      | 9S1TG0145 | O RING G-145                 | 2                  |                                                                                                                               |
| 24      | 1H30017MB | VALVE BODY GASKET            | 1                  |                                                                                                                               |
| 25      | 1H90003MK | SILENCER                     | 1                  |                                                                                                                               |
| 26      | 9B5290802 | BOLT M8×12                   | 2                  |                                                                                                                               |
| 28      | 1H30188MB | BASE                         | 2                  |                                                                                                                               |
| 32      | 9N2210800 | NUT M8                       | 4                  |                                                                                                                               |
| 36      | 9N2511000 | NUT M10                      | 12                 |                                                                                                                               |
|         | 1G10008MN | 20 EQUIVALENT AL NPT KIT     | 1                  |                                                                                                                               |
| Y       |           | IN MANIFOLD                  | 1                  | T                                                                                                                             |
|         | 1G20022AN |                              |                    | The parts of #Y are available with a set as [1G10008MN:20 EQUIVALENT AL NPT KIT] This is also available individually.         |