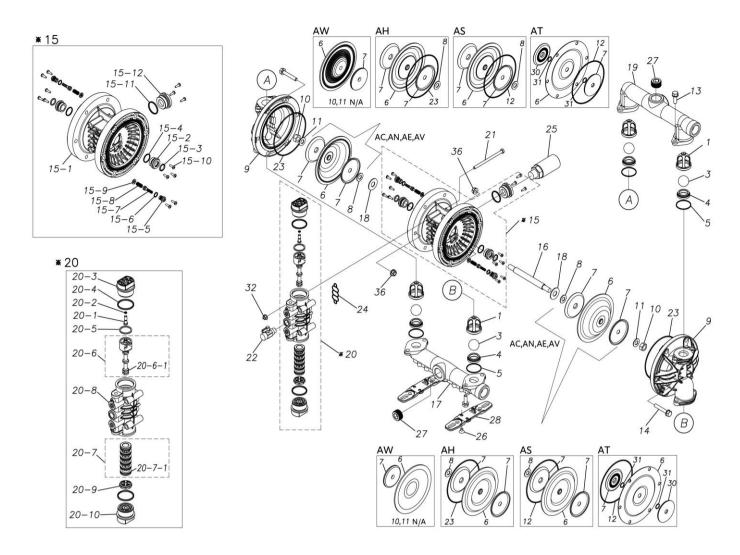

## **Exploded View Drawing and Parts List**

Model: TC-X250AWN

Model Number: 1H00426MN

The part list and exploded view drawing as attached below indicate the full list of parts for the above mentioned pump model.

When ordering parts take care to select the correct model pump and required parts. Also be aware that models may change over time as improvements are made so cross-referencing the pumps serial number assembly date and service code are also recommended.

## ■ Parts List TC-X250AWN 1H00426MN

| Ref.No. | Parts No. | Description            | Parts<br>Component | Remark                                                                                                       |
|---------|-----------|------------------------|--------------------|--------------------------------------------------------------------------------------------------------------|
| 1       | 1H20100MM | VALVE STOPPER          | 4                  |                                                                                                              |
| 3       | 1H20019TM | BALL                   | 4                  |                                                                                                              |
| 4       | 1H20005TM | VALVE SEAT             | 4                  |                                                                                                              |
| 5       | 9S1TG0045 | O RING G-45            | 4                  |                                                                                                              |
| 6       | 1H20111TE | DIAPHRAGM              | 2                  |                                                                                                              |
| 7       | 1H30164TM | CENTER DISK            | 2                  |                                                                                                              |
| 9       | 1H20001AM | OUT CHAMBER            | 2                  |                                                                                                              |
| 13      | 9B2111030 | BOLT M10 × 30          | 8                  |                                                                                                              |
| 14      | 9B2111060 | BOLT M10 × 60          | 12                 |                                                                                                              |
| 15      | 1H10003MK | BODY ASSEMBLY          | 1                  |                                                                                                              |
| 15-1    | 1H10035MK | BODY ECO RING ASSEMBLY | 1                  | The parts of #15 are available with a set as [1H10003MK:BODY ASSEMBLY]. This is also available individually. |
| 15-2    | 1H30018MM | THROAT BEARING         | 2                  |                                                                                                              |
| 15-3    | 9S2BA0018 | PACKING                | 2                  |                                                                                                              |
| 15-4    | 9S1BJ2023 | O RING JASO-2023       | 2                  |                                                                                                              |
| 15-5    | 1H30186MB | PILOT VALVE SEAT       | 2                  |                                                                                                              |
| 15-6    | 9S1BP0011 | O RING P-11            | 2                  |                                                                                                              |
| 15-7    | 1H10009MK | PILOT VALVE ASSEMBLY   | 2                  |                                                                                                              |
| 15-8    | 1H30020MM | SPRING                 | 2                  |                                                                                                              |
| 15-9    | 1H30021MB | SPRING SEAT            | 2                  |                                                                                                              |
| 15-10   | 9T7225016 | SCREW M5 × 16          | 13                 |                                                                                                              |
| 15-11   | 9S1BG0035 | O RING G-35            | 1                  |                                                                                                              |
| 15-12   | 1H30022MP | BUSHING                | 1                  |                                                                                                              |
| 16      | 1H30165TM | CENTER ROD             | 1                  |                                                                                                              |
| 17      | 1H20002AN | IN MANIFOLD            | 1                  |                                                                                                              |

| Ref.No. | Parts No. | Description                  | Parts<br>Component | Remark                                                                                                                         |
|---------|-----------|------------------------------|--------------------|--------------------------------------------------------------------------------------------------------------------------------|
| 18      | 1H30016MB | CUSHION                      | 2                  |                                                                                                                                |
| 19      | 1H20003AN | OUT MANIFOLD                 | 1                  |                                                                                                                                |
| 20      | 1H10004MN | MAIN VALVE ASSEMBLY          | 1                  |                                                                                                                                |
| 20-1    | 1H30028MM | RESET BUTTON                 | 1                  |                                                                                                                                |
| 20-2    | 9S1BP0005 | O RING P-5                   | 1                  | The parts of #20 are available with a set as [1H10004MN:MAIN VALVE ASSEMBLY]. This is also available individually.             |
| 20-3    | 1H30029MB | CAP A                        | 1                  |                                                                                                                                |
| 20-4    | 9S1BP0045 | O RING P-45                  | 2                  |                                                                                                                                |
| 20-5    | 1H30032MB | PACKING                      | 1                  |                                                                                                                                |
| 20-6    | 1H10002MK | C SPOOL ASSEMBLY (Looped C®) | 1                  |                                                                                                                                |
| 20-6-1  | 1H30023MM | SEAL RING                    | 5                  | The parts of #20-6 are available with a set as [1H10002MK: C SPOOL ASSEMBLY (Looped C®)]. This is also available individually. |
| 20-7    | 1H10006MK | SLEEVE ASSEMBLY              | 1                  | The parts of #20 are available with a set as [1H10004MN: MAIN VALVE ASSEMBLY]. This is also available individually.            |
| 20-7-1  | 9S1BJ2030 | O RING JASO-2030             | 6                  | The parts of #20-7 are available with a set as [1H10006MK:SLEEVE ASSEMBLY]. This is also available individually.               |
| 20-8    | 1H10007MN | VALVE BODY ASSEMBLY          | 1                  | The parts of #20 are available with a set as [1H10004MN: MAIN VALVE ASSEMBLY]. This is also available individually.            |
| 20-9    | 1H30030MB | CUSHION                      | 1                  |                                                                                                                                |
| 20-10   | 1H30031MB | CAP B                        | 1                  |                                                                                                                                |
| 21      | 9B1290800 | BOLT M8×130                  | 4                  |                                                                                                                                |
| 22      | 1H90002MN | BALL VALVE                   | 1                  |                                                                                                                                |
| 23      | 9S1TG0145 | O RING G-145                 | 2                  |                                                                                                                                |
| 24      | 1H30017MB | VALVE BODY GASKET            | 1                  |                                                                                                                                |
| 25      | 1H90003MK | SILENCER                     | 1                  |                                                                                                                                |
| 26      | 9B5290802 | BOLT M8×12                   | 2                  |                                                                                                                                |
| 27      | 9P63N9910 | PLUG                         | 4                  |                                                                                                                                |
| 28      | 1H30188MB | BASE                         | 2                  |                                                                                                                                |
| 29      | 1H90001MB | SEAL TAPE                    | 1                  |                                                                                                                                |
| 32      | 9N2210800 | NUT M8                       | 4                  |                                                                                                                                |
| 36      | 9N2511000 | NUT M10                      | 12                 |                                                                                                                                |