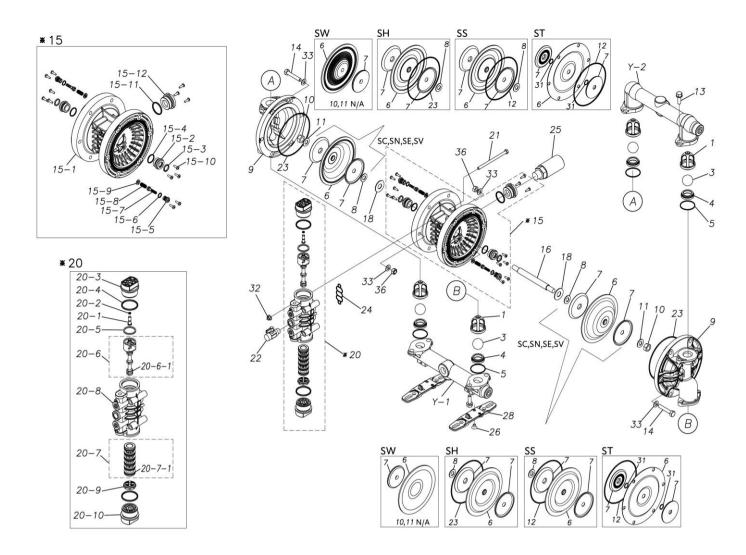

## **Exploded View Drawing and Parts List**

Model: TC-X200SWN

Model Number: 1H00427MN-20Y

The part list and exploded view drawing as attached below indicate the full list of parts for the above mentioned pump model.

## ■ Parts List TC-X200SWN 1H00427MN-20Y

| Ref.No. | Parts No. | Description            | Parts<br>Component | Remark                                                                                                       |
|---------|-----------|------------------------|--------------------|--------------------------------------------------------------------------------------------------------------|
| 1       | 1H20100MM | VALVE STOPPER          | 4                  |                                                                                                              |
| 3       | 1H20019TM | BALL                   | 4                  |                                                                                                              |
| 4       | 1H20005TM | VALVE SEAT             | 4                  |                                                                                                              |
| 5       | 9S1TG0045 | O RING G-45            | 4                  |                                                                                                              |
| 6       | 1H20111TE | DIAPHRAGM              | 2                  |                                                                                                              |
| 7       | 1H30164TM | CENTER DISK            | 2                  |                                                                                                              |
| 9       | 1H20008SM | OUT CHAMBER            | 2                  |                                                                                                              |
| 13      | 9B2211030 | BOLT M10 × 30          | 8                  |                                                                                                              |
| 14      | 9B1221060 | BOLT M10 × 60          | 12                 |                                                                                                              |
| 15      | 1H10003MK | BODY ASSEMBLY          | 1                  |                                                                                                              |
| 15-1    | 1H10035MK | BODY ECO RING ASSEMBLY | 1                  |                                                                                                              |
| 15-2    | 1H30018MM | THROAT BEARING         | 2                  | The parts of #15 are available with a set as [1H10003MK:BODY ASSEMBLY]. This is also available individually. |
| 15-3    | 9S2BA0018 | PACKING                | 2                  |                                                                                                              |
| 15-4    | 9S1BJ2023 | O RING JASO-2023       | 2                  |                                                                                                              |
| 15-5    | 1H30186MB | PILOT VALVE SEAT       | 2                  |                                                                                                              |
| 15-6    | 9S1BP0011 | O RING P-11            | 2                  |                                                                                                              |
| 15-7    | 1H10009MK | PILOT VALVE ASSEMBLY   | 2                  |                                                                                                              |
| 15-8    | 1H30020MM | SPRING                 | 2                  |                                                                                                              |
| 15-9    | 1H30021MB | SPRING SEAT            | 2                  |                                                                                                              |
| 15-10   | 9T7225016 | SCREW M5 × 16          | 13                 |                                                                                                              |
| 15-11   | 9S1BG0035 | O RING G-35            | 1                  |                                                                                                              |
| 15-12   | 1H30022MP | BUSHING                | 1                  |                                                                                                              |
| 16      | 1H30165TM | CENTER ROD             | 1                  |                                                                                                              |
| 18      | 1H30016MB | CUSHION                | 2                  |                                                                                                              |

| Ref.No.        | Parts No.              | Description                  | Parts<br>Component | Remark                                                                                                                        |
|----------------|------------------------|------------------------------|--------------------|-------------------------------------------------------------------------------------------------------------------------------|
| 20             | 1H10004MN              | MAIN VALVE ASSEMBLY          | 1                  |                                                                                                                               |
| 20-1           | 1H30028MM              | RESET BUTTON                 | 1                  | The parts of #20 are available with a set as [1H10004MN: MAIN VALVE ASSEMBLY]. This is also available individually.           |
| 20-2           | 9S1BP0005              | O RING P-5                   | 1                  |                                                                                                                               |
| 20-3           | 1H30029MB              | CAP A                        | 1                  |                                                                                                                               |
| 20-4           | 9S1BP0045              | O RING P-45                  | 2                  |                                                                                                                               |
| 20-5           | 1H30032MB              | PACKING                      | 1                  |                                                                                                                               |
| 20-6           | 1H10002MK              | C SPOOL ASSEMBLY (Looped C®) | 1                  |                                                                                                                               |
| 20-6-1         | 1H30023MM              | SEAL RING                    | 5                  | The parts of #20-6 are available with a set a [1H10002MK: C SPOOL ASSEMBLY (Looped C®)]. This is also available individually. |
| 20-7           | 1H10006MK              | SLEEVE ASSEMBLY              | 1                  | The parts of #20 are available with a set as [1H10004MN:MAIN VALVE ASSEMBLY]. Thi is also available individually.             |
| 20-7-1         | 9S1BJ2030              | O RING JASO-2030             | 6                  | The parts of #20-7 are available with a set a [1H10006MK:SLEEVE ASSEMBLY]. This is also available individually.               |
| 20-8           | 1H10007MN              | VALVE BODY ASSEMBLY          | 1                  | The parts of #20 are available with a set as [1H10004MN: MAIN VALVE ASSEMBLY]. This is also available individually.           |
| 20-9           | 1H30030MB              | CUSHION                      | 1                  |                                                                                                                               |
| 20-10          | 1H30031MB              | CAP B                        | 1                  |                                                                                                                               |
| 21             | 9B1290800              | BOLT M8 × 130                | 4                  |                                                                                                                               |
| 22             | 1H90002MN              | BALL VALVE                   | 1                  |                                                                                                                               |
| 23             | 9S1TG0145              | O RING G-145                 | 2                  |                                                                                                                               |
| 24             | 1H30017MB              | VALVE BODY GASKET            | 1                  |                                                                                                                               |
| 25             | 1H90003MK              | SILENCER                     | 1                  |                                                                                                                               |
| 26             | 9B5290802              | BOLT M8 × 12                 | 2                  |                                                                                                                               |
|                | 1H30188MB              | BASE                         | 2                  |                                                                                                                               |
| 28             | 9N2210800              | NUT M8                       | 4                  |                                                                                                                               |
| 28<br>32       | 9112210800             |                              |                    |                                                                                                                               |
|                | 9W1211000              | PLAIN WASHER M10             | 24                 |                                                                                                                               |
| 32             |                        | PLAIN WASHER M10  NUT M10    | 12                 |                                                                                                                               |
| 32<br>33       | 9W1211000              |                              |                    |                                                                                                                               |
| 32<br>33<br>36 | 9W1211000<br>9N1611000 | NUT M10                      | 12                 | The parts of #Y are available with a set as [1G10009MN:20 EQUIVALENT SUS NPT KITThis is also available individually.          |