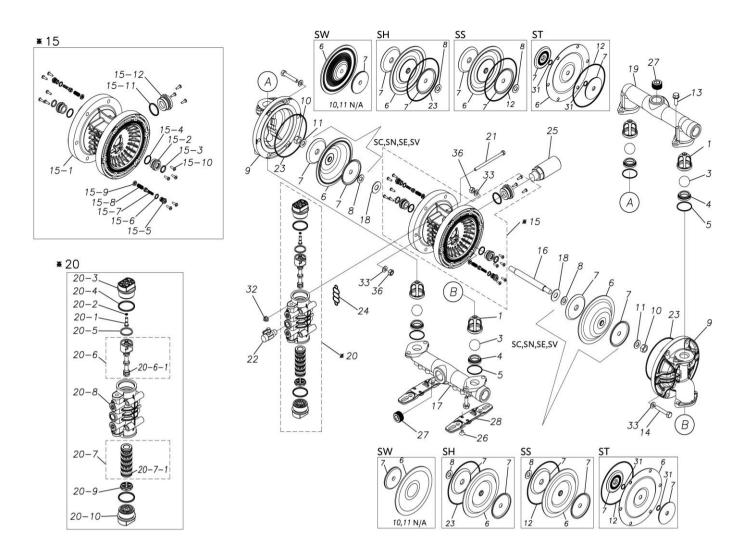

## **Exploded View Drawing and Parts List**

Model: TC-X250SWN

Model Number: 1H00427MN

The part list and exploded view drawing as attached below indicate the full list of parts for the above mentioned pump model.

## ■ Parts List TC-X250SWN 1H00427MN

| Ref.No. | Parts No. | Description            | Parts<br>Component | Remark                                                                                                       |
|---------|-----------|------------------------|--------------------|--------------------------------------------------------------------------------------------------------------|
| 1       | 1H20100MM | VALVE STOPPER          | 4                  |                                                                                                              |
| 3       | 1H20019TM | BALL                   | 4                  |                                                                                                              |
| 4       | 1H20005TM | VALVE SEAT             | 4                  |                                                                                                              |
| 5       | 9S1TG0045 | O RING G-45            | 4                  |                                                                                                              |
| 6       | 1H20111TE | DIAPHRAGM              | 2                  |                                                                                                              |
| 7       | 1H30164TM | CENTER DISK            | 2                  |                                                                                                              |
| 9       | 1H20008SM | OUT CHAMBER            | 2                  |                                                                                                              |
| 13      | 9B2211030 | BOLT M10 × 30          | 8                  |                                                                                                              |
| 14      | 9B1221060 | BOLT M10×60            | 12                 |                                                                                                              |
| 15      | 1H10003MK | BODY ASSEMBLY          | 1                  |                                                                                                              |
| 15-1    | 1H10035MK | BODY ECO RING ASSEMBLY | 1                  | The parts of #15 are available with a set as [1H10003MK:BODY ASSEMBLY]. This is also available individually. |
| 15-2    | 1H30018MM | THROAT BEARING         | 2                  |                                                                                                              |
| 15-3    | 9S2BA0018 | PACKING                | 2                  |                                                                                                              |
| 15-4    | 9S1BJ2023 | O RING JASO-2023       | 2                  |                                                                                                              |
| 15-5    | 1H30186MB | PILOT VALVE SEAT       | 2                  |                                                                                                              |
| 15-6    | 9S1BP0011 | O RING P-11            | 2                  |                                                                                                              |
| 15-7    | 1H10009MK | PILOT VALVE ASSEMBLY   | 2                  |                                                                                                              |
| 15-8    | 1H30020MM | SPRING                 | 2                  |                                                                                                              |
| 15-9    | 1H30021MB | SPRING SEAT            | 2                  |                                                                                                              |
| 15-10   | 9T7225016 | SCREW M5×16            | 13                 |                                                                                                              |
| 15-11   | 9S1BG0035 | O RING G-35            | 1                  |                                                                                                              |
| 15-12   | 1H30022MP | BUSHING                | 1                  |                                                                                                              |
| 16      | 1H30165TM | CENTER ROD             | 1                  |                                                                                                              |
| 17      | 1H20009SN | IN MANIFOLD            | 1                  |                                                                                                              |

| Ref.No. | Parts No.       | Description                  | Parts<br>Component | Remark                                                                                                              |
|---------|-----------------|------------------------------|--------------------|---------------------------------------------------------------------------------------------------------------------|
| 18      | 1H30016MB       | CUSHION                      | 2                  |                                                                                                                     |
| 19      | 1H20010SN       | OUT MANIFOLD                 | 1                  |                                                                                                                     |
| 20      | 1H10004MN       | MAIN VALVE ASSEMBLY          | 1                  |                                                                                                                     |
| 20-1    | 1H30028MM       | RESET BUTTON                 | 1                  |                                                                                                                     |
| 20-2    | 9S1BP0005       | O RING P-5                   | 1                  |                                                                                                                     |
| 20-3    | 1H30029MB       | CAP A                        | 1                  | The parts of #20 are available with a set as [1H10004MN: MAIN VALVE ASSEMBLY]. This is also available individually. |
| 20-4    | 9S1BP0045       | O RING P-45                  | 2                  |                                                                                                                     |
| 20-5    | 1H30032MB       | PACKING                      | 1                  |                                                                                                                     |
| 20-6    | 1H10002MK       | C SPOOL ASSEMBLY (Looped C®) | 1                  |                                                                                                                     |
| 20-6-1  | 1H30023MM       | SEAL RING                    | 5                  | The parts of #20-6 are available with a set as                                                                      |
| 20 0 1  | W I GOOD COMMIN |                              | C                  | [1H10002MK: C SPOOL ASSEMBLY (Looped C®)]. This is also available individually.                                     |
| 20-7    | 1H10006MK       | SLEEVE ASSEMBLY              | 1                  | The parts of #20 are available with a set as [1H10004MN: MAIN VALVE ASSEMBLY]. This is also available individually. |
| 20-7-1  | 9S1BJ2030       | O RING JASO-2030             | 6                  | The parts of #20-7 are available with a set as [1H10006MK:SLEEVE ASSEMBLY]. This is also available individually.    |
| 20-8    | 1H10007MN       | VALVE BODY ASSEMBLY          | 1                  | The parts of #20 are available with a set as                                                                        |
| 20-9    | 1H30030MB       | CUSHION                      | 1                  | [1H10004MN:MAIN VALVE ASSEMBLY]. This is also available individually.                                               |
| 20-10   | 1H30031MB       | CAP B                        | 1                  |                                                                                                                     |
| 21      | 9B1290800       | BOLT M8 × 130                | 4                  |                                                                                                                     |
| 22      | 1H90002MN       | BALL VALVE                   | 1                  |                                                                                                                     |
| 23      | 9S1TG0145       | O RING G-145                 | 2                  |                                                                                                                     |
| 24      | 1H30017MB       | VALVE BODY GASKET            | 1                  |                                                                                                                     |
| 25      | 1H90003MK       | SILENCER                     | 1                  |                                                                                                                     |
| 26      | 9B5290802       | BOLT M8×12                   | 2                  |                                                                                                                     |
| 27      | 9P63N9910       | PLUG                         | 4                  |                                                                                                                     |
| 28      | 1H30188MB       | BASE                         | 2                  |                                                                                                                     |
| 29      | 1H90001MB       | SEAL TAPE                    | 1                  |                                                                                                                     |
| 32      | 9N2210800       | NUT M8                       | 4                  |                                                                                                                     |
| 33      | 9W1211000       | PLAIN WASHER M10             | 24                 |                                                                                                                     |
| 36      | 9N1611000       | NUT M10                      | 12                 |                                                                                                                     |