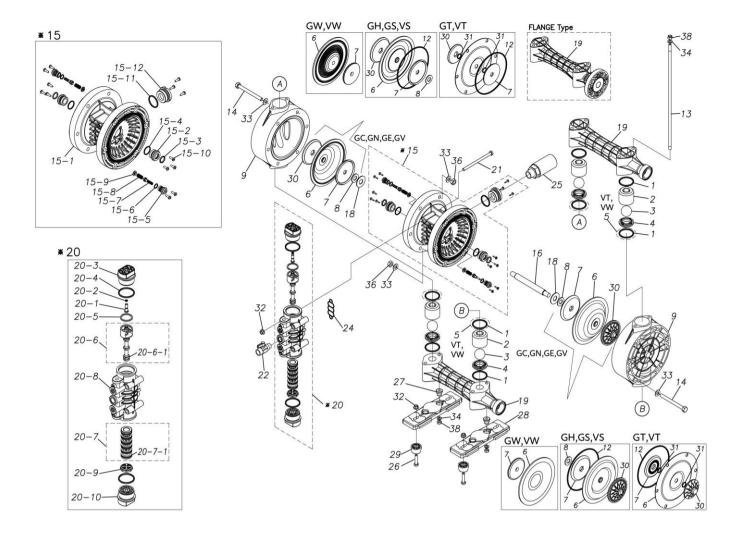

## **Exploded View Drawing and Parts List**

Model: TC-X250GWN

Model Number: 1H00428MN

The part list and exploded view drawing as attached below indicate the full list of parts for the above mentioned pump model.

## ■ Parts List TC-X250GWN 1H00428MN

| Ref.No. | Parts No. | Description            | Parts<br>Component | Remark                                                                                                       |
|---------|-----------|------------------------|--------------------|--------------------------------------------------------------------------------------------------------------|
| 1       | 9S1TP0044 | O RING P-44            | 8                  |                                                                                                              |
| 2       | 1H20039PB | VALVE STOPPER          | 4                  |                                                                                                              |
| 3       | 1H20019TM | BALL                   | 4                  |                                                                                                              |
| 4       | 1H20040PM | VALVE SEAT             | 4                  |                                                                                                              |
| 6       | 1H20111TE | DIAPHRAGM              | 2                  |                                                                                                              |
| 7       | 1H30164TM | CENTER DISK            | 2                  |                                                                                                              |
| 9       | 1H20042PM | OUT CHAMBER            | 2                  |                                                                                                              |
| 13      | 1H30052MM | TIE ROD                | 4                  |                                                                                                              |
| 14      | 9B1291001 | BOLT M10×110           | 12                 |                                                                                                              |
| 15      | 1H10003MK | BODY ASSEMBLY          | 1                  |                                                                                                              |
| 15-1    | 1H10035MK | BODY ECO RING ASSEMBLY | 1                  | The parts of #15 are available with a set as [1H10003MK:BODY ASSEMBLY]. This is also available individually. |
| 15-2    | 1H30018MM | THROAT BEARING         | 2                  |                                                                                                              |
| 15-3    | 9S2BA0018 | PACKING                | 2                  |                                                                                                              |
| 15-4    | 9S1BJ2023 | O RING JASO-2023       | 2                  |                                                                                                              |
| 15-5    | 1H30186MB | PILOT VALVE SEAT       | 2                  |                                                                                                              |
| 15-6    | 9S1BP0011 | O RING P-11            | 2                  |                                                                                                              |
| 15-7    | 1H10009MK | PILOT VALVE ASSEMBLY   | 2                  |                                                                                                              |
| 15-8    | 1H30020MM | SPRING                 | 2                  |                                                                                                              |
| 15-9    | 1H30021MB | SPRING SEAT            | 2                  |                                                                                                              |
| 15-10   | 9T7225016 | SCREW M5×16            | 13                 |                                                                                                              |
| 15-11   | 9S1BG0035 | O RING G-35            | 1                  |                                                                                                              |
| 15-12   | 1H30022MP | BUSHING                | 1                  |                                                                                                              |
| 16      | 1H30165TM | CENTER ROD             | 1                  |                                                                                                              |
| 18      | 1H30016MB | CUSHION                | 2                  |                                                                                                              |

| Ref.No. | Parts No. | Description                  | Parts<br>Component | Remark                                                                                                                         |
|---------|-----------|------------------------------|--------------------|--------------------------------------------------------------------------------------------------------------------------------|
| 19      | 1H20044PN | MANIFOLD                     | 2                  |                                                                                                                                |
| 20      | 1H10004MN | MAIN VALVE ASSEMBLY          | 1                  |                                                                                                                                |
| 20-1    | 1H30028MM | RESET BUTTON                 | 1                  | The parts of #20 are available with a set as<br>[1H10004MN: MAIN VALVE ASSEMBLY]. This<br>is also available individually.      |
| 20-2    | 9S1BP0005 | O RING P-5                   | 1                  |                                                                                                                                |
| 20-3    | 1H30029MB | CAP A                        | 1                  |                                                                                                                                |
| 20-4    | 9S1BP0045 | O RING P-45                  | 2                  |                                                                                                                                |
| 20-5    | 1H30032MB | PACKING                      | 1                  |                                                                                                                                |
| 20-6    | 1H10002MK | C SPOOL ASSEMBLY (Looped C®) | 1                  |                                                                                                                                |
| 20-6-1  | 1H30023MM | SEAL RING                    | 5                  | The parts of #20-6 are available with a set as [1H10002MK: C SPOOL ASSEMBLY (Looped C®)]. This is also available individually. |
| 20-7    | 1H10006MK | SLEEVE ASSEMBLY              | 1                  | The parts of #20 are available with a set as [1H10004MN: MAIN VALVE ASSEMBLY]. This is also available individually.            |
| 20-7-1  | 9S1BJ2030 | O RING JASO-2030             | 6                  | The parts of #20-7 are available with a set as [1H10006MK:SLEEVE ASSEMBLY]. This is also available individually.               |
| 20-8    | 1H10007MN | VALVE BODY ASSEMBLY          | 1                  | The parts of #20 are available with a set as [1H10004MN: MAIN VALVE ASSEMBLY]. This is also available individually.            |
| 20-9    | 1H30030MB | CUSHION                      | 1                  |                                                                                                                                |
| 20-10   | 1H30031MB | САР В                        | 1                  |                                                                                                                                |
| 21      | 9B1290800 | BOLT M8 × 130                | 4                  |                                                                                                                                |
| 22      | 1H90002MN | BALL VALVE                   | 1                  |                                                                                                                                |
| 24      | 1H30017MB | VALVE BODY GASKET            | 1                  |                                                                                                                                |
| 25      | 1H90003MK | SILENCER                     | 1                  |                                                                                                                                |
| 26      | 9B1210835 | BOLT M8 × 35                 | 4                  |                                                                                                                                |
| 27      | 1H30058MB | SPACER                       | 4                  |                                                                                                                                |
| 28      | 1H30054MB | BASE                         | 2                  |                                                                                                                                |
| 29      | 1H30055MB | RUBBER FEET                  | 4                  |                                                                                                                                |
| 32      | 9N2210800 | NUT M8                       | 8                  |                                                                                                                                |
| 33      | 9W1211000 | PLAIN WASHER M10             | 24                 |                                                                                                                                |
| 34      | 9W1210800 | PLAIN WASHER M8              | 8                  |                                                                                                                                |
| 36      | 9N1611000 | NUT M10                      | 12                 |                                                                                                                                |
| 38      | 9N1610800 | NUT M8                       | 8                  |                                                                                                                                |