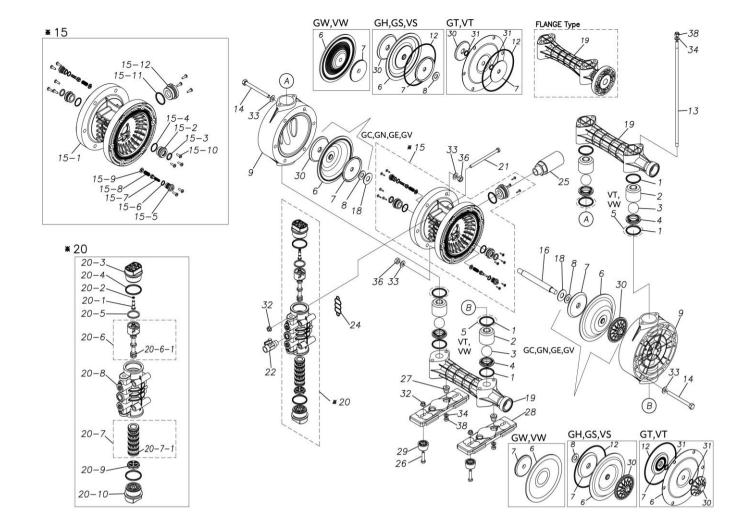

## ■ Parts List TC-X250VWN 1H00430MN

| Ref.No. | Parts No. | Description   | Parts<br>Component | Remark |
|---------|-----------|---------------|--------------------|--------|
| 1       | 9S1TP0044 | O RING P-44   | 4                  |        |
| 2       | 1H20039KB | VALVE STOPPER | 4                  |        |
| 3       | 1H20019TM | BALL          | 4                  |        |
| 4       | 1H20040KM | VALVE SEAT    | 4                  |        |
| 5       | 9S1TP0042 | O RING P-42   | 4                  |        |
| 6       | 1H20111TE | DIAPHRAGM     | 2                  |        |
| 7       | 1H30164TM | CENTER DISK   | 2                  |        |
| 9       | 1H20042KM | OUT CHAMBER   | 2                  |        |
| 13      | 1H30052MM | TIE ROD       | 4                  |        |
| 14      | 9B1291001 | BOLT M10×110  | 12                 |        |
| 15      | 1H10003MK | BODY ASSEMBLY | 1                  |        |

| Ref.No.              | Parts No.                                                     | Description                              | Parts<br>Component                               | Remark                                                                                                                         |
|----------------------|---------------------------------------------------------------|------------------------------------------|--------------------------------------------------|--------------------------------------------------------------------------------------------------------------------------------|
| 15-1                 | 1H10035MK                                                     | BODY ECO RING ASSEMBLY                   | 1                                                |                                                                                                                                |
| 15-2                 | 1H30018MM                                                     | THROAT BEARING                           | 2                                                | The parts of #15 are available with a set as [1H10003MK:BODY ASSEMBLY]. This is also available individually.                   |
| 15-3                 | 9S2BA0018                                                     | PACKING                                  | 2                                                |                                                                                                                                |
| 15-4                 | 9S1BJ2023                                                     | O RING JASO-2023                         | 2                                                |                                                                                                                                |
| 15-5                 | 1H30186MB                                                     | PILOT VALVE SEAT                         | 2                                                |                                                                                                                                |
| 15-6                 | 9S1BP0011                                                     | O RING P-11                              | 2                                                |                                                                                                                                |
| 15-7                 | 1H10009MK                                                     | PILOT VALVE ASSEMBLY                     | 2                                                |                                                                                                                                |
| 15-8                 | 1H30020MM                                                     | SPRING                                   | 2                                                |                                                                                                                                |
| 15-9                 | 1H30021MB                                                     | SPRING SEAT                              | 2                                                |                                                                                                                                |
| 15-10                | 9T7225016                                                     | SCREW M5 × 16                            | 13                                               |                                                                                                                                |
| 15-11                | 9S1BG0035                                                     | O RING G-35                              | 1                                                |                                                                                                                                |
| 15-12                | 1H30022MP                                                     | BUSHING                                  | 1                                                |                                                                                                                                |
| 16                   | 1H30165TM                                                     | CENTER ROD                               | 1                                                |                                                                                                                                |
|                      |                                                               | CUSHION                                  |                                                  |                                                                                                                                |
| 18                   | 1H30016MB                                                     | MANIFOLD                                 | 2                                                |                                                                                                                                |
| 19                   | 1H20044KN                                                     |                                          | 2                                                |                                                                                                                                |
| 20                   | 1H10004MN                                                     | MAIN VALVE ASSEMBLY                      | 1                                                |                                                                                                                                |
| 20-1                 | 1H30028MM                                                     | RESET BUTTON                             | 1                                                |                                                                                                                                |
| 20-2                 | 9S1BP0005                                                     | O RING P-5                               | 1                                                | The parts of #20 are available with a set as                                                                                   |
| 20-3                 | 1H30029MB                                                     | CAP A                                    | 1                                                | [1H10004MN:MAIN VALVE ASSEMBLY]. This                                                                                          |
| 20-4                 | 9S1BP0045                                                     | O RING P-45                              | 2                                                | is also available individually.                                                                                                |
| 20-5                 | 1H30032MB                                                     | PACKING                                  | 1                                                |                                                                                                                                |
| 20-6                 | 1H10002MK                                                     | C SPOOL ASSEMBLY (Looped C®)             | 1                                                |                                                                                                                                |
| 20-6-1               | 1H30023MM                                                     | SEAL RING                                | 5                                                | The parts of #20-6 are available with a set as [1H10002MK: C SPOOL ASSEMBLY (Looped C®)]. This is also available individually. |
| 20-7                 | 1H10006MK                                                     | SLEEVE ASSEMBLY                          | 1                                                | The parts of #20 are available with a set as [1H10004MN: MAIN VALVE ASSEMBLY]. This is also available individually.            |
| 20-7-1               | 9S1BJ2030                                                     | O RING JASO-2030                         | 6                                                | The parts of #20-7 are available with a set as [1H10006MK:SLEEVE ASSEMBLY]. This is also available individually.               |
| 20-8                 | 1H10007MN                                                     | VALVE BODY ASSEMBLY                      | 1                                                | The parts of #20 are available with a set as [1H10004MN: MAIN VALVE ASSEMBLY]. This is also available individually.            |
| 20-9                 | 1H30030MB                                                     | CUSHION                                  | 1                                                |                                                                                                                                |
| 20-10                | 1H30031MB                                                     | САР В                                    | 1                                                |                                                                                                                                |
| 21                   | 9B1290800                                                     | BOLT M8×130                              | 4                                                |                                                                                                                                |
| 22                   | 1H90002MN                                                     | BALL VALVE                               | 1                                                |                                                                                                                                |
| 24                   | 1H30017MB                                                     | VALVE BODY GASKET                        | 1                                                |                                                                                                                                |
| 25                   | 1H90003MK                                                     | SILENCER                                 | 1                                                |                                                                                                                                |
| 26                   | 001010005                                                     | BOLT M8 × 35                             | 4                                                |                                                                                                                                |
| 0.7                  | 9B1210835                                                     |                                          | <del>                                     </del> |                                                                                                                                |
| 27                   | 1H30058MB                                                     | SPACER                                   | 4                                                |                                                                                                                                |
| 28                   |                                                               | SPACER BASE                              | 2                                                |                                                                                                                                |
|                      | 1H30058MB                                                     |                                          |                                                  |                                                                                                                                |
| 28                   | 1H30058MB<br>1H30054MB                                        | BASE                                     | 2                                                |                                                                                                                                |
| 28<br>29<br>32       | 1H30058MB<br>1H30054MB<br>1H30055MB<br>9N2210800              | BASE RUBBER FEET                         | 2<br>4<br>8                                      |                                                                                                                                |
| 28<br>29<br>32<br>33 | 1H30058MB<br>1H30054MB<br>1H30055MB<br>9N2210800<br>9W1211000 | BASE RUBBER FEET NUT M8                  | 2<br>4<br>8<br>24                                |                                                                                                                                |
| 28<br>29<br>32       | 1H30058MB<br>1H30054MB<br>1H30055MB<br>9N2210800              | BASE RUBBER FEET NUT M8 PLAIN WASHER M10 | 2<br>4<br>8                                      |                                                                                                                                |