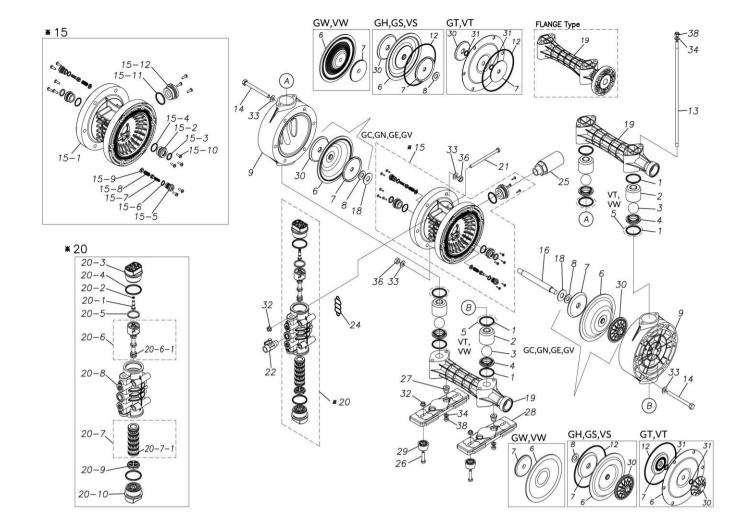

## ■ Parts List TC-X250VWA 1H00431MN

| Ref.No. | Parts No. | Description   | Parts<br>Component | Remark |
|---------|-----------|---------------|--------------------|--------|
| 1       | 9S1TP0044 | O RING P-44   | 4                  |        |
| 2       | 1H20039KB | VALVE STOPPER | 4                  |        |
| 3       | 1H20019TM | BALL          | 4                  |        |
| 4       | 1H20040KM | VALVE SEAT    | 4                  |        |
| 5       | 9S1TP0042 | O RING P-42   | 4                  |        |
| 6       | 1H20111TE | DIAPHRAGM     | 2                  |        |
| 7       | 1H30164TM | CENTER DISK   | 2                  |        |
| 9       | 1H20042KM | OUT CHAMBER   | 2                  |        |
| 13      | 1H30052MM | TIE ROD       | 4                  |        |
| 14      | 9B1291001 | BOLT M10×110  | 12                 |        |
| 15      | 1H10003MK | BODY ASSEMBLY | 1                  |        |

| Ref.No. | Parts No.  | Description                  | Parts<br>Component | Remark                                                                                                              |
|---------|------------|------------------------------|--------------------|---------------------------------------------------------------------------------------------------------------------|
| 15-1    | 1H10035MK  | BODY ECO RING ASSEMBLY       | 1                  |                                                                                                                     |
| 15-2    | 1H30018MM  | THROAT BEARING               | 2                  | The parts of #15 are available with a set as [1H10003MK:BODY ASSEMBLY]. This is also available individually.        |
| 15-3    | 9S2BA0018  | PACKING                      | 2                  |                                                                                                                     |
| 15-4    | 9S1BJ2023  | O RING JASO-2023             | 2                  |                                                                                                                     |
| 15-5    | 1H30186MB  | PILOT VALVE SEAT             | 2                  |                                                                                                                     |
| 15-6    | 9S1BP0011  | O RING P-11                  | 2                  |                                                                                                                     |
| 15-7    | 1H10009MK  | PILOT VALVE ASSEMBLY         | 2                  |                                                                                                                     |
| 15-8    | 1H30020MM  | SPRING                       | 2                  |                                                                                                                     |
| 15-9    | 1H30021MB  | SPRING SEAT                  | 2                  |                                                                                                                     |
| 15-10   | 9T7225016  | SCREW M5×16                  | 13                 |                                                                                                                     |
| 15-11   | 9S1BG0035  | O RING G-35                  | 1                  |                                                                                                                     |
| 15-12   | 1H30022MP  | BUSHING                      | 1                  |                                                                                                                     |
| 16      | 1H30165TM  | CENTER ROD                   | 1                  |                                                                                                                     |
| 18      | 1H30016MB  | CUSHION                      | 2                  |                                                                                                                     |
| 19      | 1H20048KN  | MANIFOLD                     | 2                  |                                                                                                                     |
| 20      | 1H100048KN | MAIN VALVE ASSEMBLY          | 1                  |                                                                                                                     |
| 20-1    | 1H30028MM  | RESET BUTTON                 | 1                  |                                                                                                                     |
| 20-1    | 9S1BP0005  | O RING P-5                   | 1                  |                                                                                                                     |
| 20-2    | 1H30029MB  | CAP A                        | 1                  | The parts of #20 are available with a set as                                                                        |
| 20-3    | 9S1BP0045  | O RING P-45                  | 2                  | [1H10004MN:MAIN VALVE ASSEMBLY]. This is also available individually.                                               |
| 20-4    | 1H30032MB  | PACKING                      | 1                  | is also available individually.                                                                                     |
| 20-5    | 1H10002MK  | C SPOOL ASSEMBLY (Looped C®) | 1                  |                                                                                                                     |
| 20-6-1  | 1H30023MM  | SEAL RING                    | 5                  | The parts of #20-6 are available with a set as                                                                      |
|         |            |                              |                    | [1H10002MK:C SPOOL ASSEMBLY (Looped C®)]. This is also available individually.                                      |
| 20-7    | 1H10006MK  | SLEEVE ASSEMBLY              | 1                  | The parts of #20 are available with a set as [1H10004MN: MAIN VALVE ASSEMBLY]. This is also available individually. |
| 20-7-1  | 9S1BJ2030  | O RING JASO-2030             | 6                  | The parts of #20-7 are available with a set as [1H10006MK:SLEEVE ASSEMBLY]. This is also available individually.    |
| 20-8    | 1H10007MN  | VALVE BODY ASSEMBLY          | 1                  | The parts of #20 are available with a set as [1H10004MN:MAIN VALVE ASSEMBLY]. This is also available individually.  |
| 20-9    | 1H30030MB  | CUSHION                      | 1                  |                                                                                                                     |
| 20-10   | 1H30031MB  | CAP B                        | 1                  |                                                                                                                     |
| 21      | 9B1290800  | BOLT M8 × 130                | 4                  |                                                                                                                     |
| 22      | 1H90002MN  | BALL VALVE                   | 1                  |                                                                                                                     |
| 24      | 1H30017MB  | VALVE BODY GASKET            | 1                  |                                                                                                                     |
| 25      | 1H90003MK  | SILENCER                     | 1                  |                                                                                                                     |
| 26      | 9B1210835  | BOLT M8 × 35                 | 4                  |                                                                                                                     |
| 27      | 1H30058MB  | SPACER                       | 4                  |                                                                                                                     |
| 28      | 1H30054MB  | BASE                         | 2                  |                                                                                                                     |
| 29      | 1H30055MB  | RUBBER FEET                  | 4                  |                                                                                                                     |
| 32      | 9N2210800  | NUT M8                       | 8                  |                                                                                                                     |
| 33      | 9W1211000  | PLAIN WASHER M10             | 24                 |                                                                                                                     |
| 34      | 9W1210800  | PLAIN WASHER M8              | 8                  |                                                                                                                     |
| 36      | 9N1611000  | NUT M10                      | 12                 |                                                                                                                     |
| 38      | 9N1610800  | NUT M8                       | 8                  |                                                                                                                     |