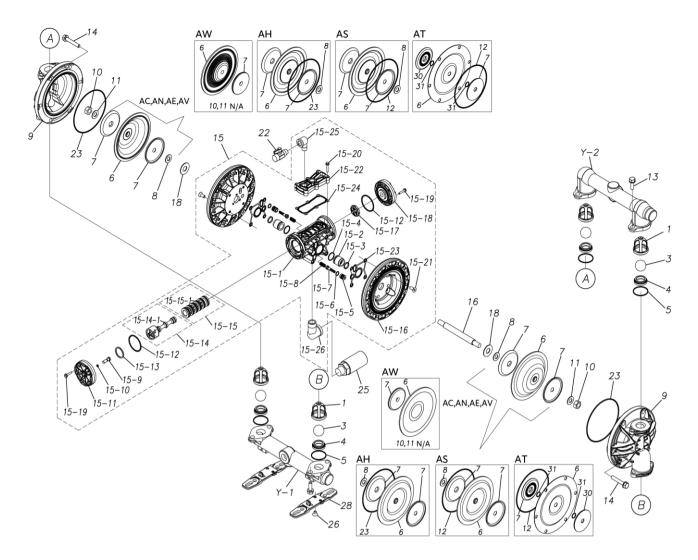

## **Exploded View Drawing and Parts List**

Model: TC-X200AWN-A

Model Number: 1H00439MN-20Y

The part list and exploded view drawing as attached below indicate the full list of parts for the above mentioned pump model.

## ■ Parts List TC-X200AWN-A 1H00439MN-20Y

| Ref.No. | Parts No. | Description   | Parts<br>Component | Remark |
|---------|-----------|---------------|--------------------|--------|
| 1       | 1H20100MM | VALVE STOPPER | 4                  |        |
| 3       | 1H20019TM | BALL          | 4                  |        |
| 4       | 1H20005TM | VALVE SEAT    | 4                  |        |
| 5       | 9S1TG0045 | O RING G-45   | 4                  |        |
| 6       | 1H20111TE | DIAPHRAGM     | 2                  |        |
| 7       | 1H30164TM | CENTER DISK   | 2                  |        |
| 9       | 1H20001AM | OUT CHAMBER   | 2                  |        |
| 13      | 9B2111030 | BOLT M10 × 30 | 8                  |        |
| 14      | 9B2111040 | BOLT M10 × 40 | 12                 |        |
| 15      | 1H10037MN | BODY ASSEMBLY | 1                  |        |

| Ref.No.  | Parts No.              | Description                           | Parts<br>Component | Remark                                                                                                                         |
|----------|------------------------|---------------------------------------|--------------------|--------------------------------------------------------------------------------------------------------------------------------|
| 15-1     | 1H30097MM              | BODY                                  | 1                  |                                                                                                                                |
| 15-2     | 1H30107MM              | THROAT BEARING                        | 2                  |                                                                                                                                |
| 15-3     | 9S2BA0018              | PACKING                               | 2                  |                                                                                                                                |
| 15-4     | 9S1BJ2023              | O RING JASO-2023                      | 2                  | The parts of #15 are available with a set as                                                                                   |
| 15-5     | 1H30187MB              | PILOT VALVE SEAT                      | 2                  |                                                                                                                                |
| 15-6     | 9S1BJ1011              | O RING JASO-1011                      | 2                  | [1H10037MN:BODY ASSEMBLY]. This is also                                                                                        |
| 15-7     | 1H10009MK              | PILOT VALVE ASSEMBLY                  | 2                  | available individually.                                                                                                        |
| 15-8     | 1H30020MM              | SPRING                                | 2                  |                                                                                                                                |
| 15-9     | 1H30028MM              | RESET BUTTON                          | 1                  |                                                                                                                                |
| 15-10    | 9S1BP0005              | O RING P-5                            | 1                  |                                                                                                                                |
| 15-11    | 1H30101MB              | CAP A                                 | 1                  |                                                                                                                                |
| 15-12    | 9S1BG0055              | O RING G-55                           | 2                  |                                                                                                                                |
| 15-13    | 1H30032MB              | PACKING                               | 1                  |                                                                                                                                |
| 15-14    | 1H10002MK              | C SPOOL ASSEMBLY (Looped C®)          | 1                  |                                                                                                                                |
| 15-14-1  | 1H30023MM              | SEAL RING                             | 5                  | T                                                                                                                              |
| 10 14 1  | TTIOOOZOWIWI           |                                       |                    | The parts of #15-14 are available with a set as [1H10002MK:C SPOOL ASSEMBLY (Looped C®)]. This is also available individually. |
| 15-15    | 1H10006MK              | SLEEVE ASSEMBLY                       | 1                  | The parts of #15 are available with a set as [1H10037MN:BODY ASSEMBLY]. This is also available individually.                   |
| 15-15-1  | 9S1BJ2030              | O RING JASO-2030                      | 6                  | The parts of #15-15 are available with a set as [1H10006MK:SLEEVE ASSEMBLY]. This is also available individually.              |
| 15-16    | 1H30098MM              | AIR CHAMBER                           | 2                  |                                                                                                                                |
| 15-17    | 1H30030MB              | CUSHION                               | 1                  |                                                                                                                                |
| 15-18    | 1H30099MB              | CAP B                                 | 1                  |                                                                                                                                |
| 15-19    | 9B2210525              | BOLT M5×25                            | 8                  | The parts of #15 are available with a set as                                                                                   |
| 15-20    | 9B2210530              | BOLT M5 × 30                          | 6                  | The parts of #15 are available with a set as [1H10037MN:BODY ASSEMBLY]. This is also available individually.                   |
| 15-21    | 9B5410820              | BOLT M8 × 20                          | 8                  |                                                                                                                                |
| 15-22    | 1H30100MN              | COVER                                 | 1                  |                                                                                                                                |
| 15-23    | 1H30102MB              | PACKING BODY                          | 2                  |                                                                                                                                |
| 15-24    | 1H30103MB              | PACKING COVER                         | 1                  |                                                                                                                                |
| 15-25    | 9P20N0303              | STREET ELBOW NPT3/8 × NPT3/8          | 1                  |                                                                                                                                |
| 15-26    | 9P20N0606              | STREET ELBOW NPT3/4 × NPT3/4          | 1                  |                                                                                                                                |
| 16       | 1H30165TM              | CENTER ROD                            | 1                  |                                                                                                                                |
| 18       | 1H30016MB              | CUSHION                               | 2                  |                                                                                                                                |
|          |                        | BALL VALVE                            |                    |                                                                                                                                |
| 22       | 1H90002MN              | O RING G-145                          | 1                  |                                                                                                                                |
| 23       | 9S1TG0145              |                                       | 2                  |                                                                                                                                |
| 25       | 1H90003MK              | SILENCER  POLT M8 × 12                | 1                  |                                                                                                                                |
| 26       | 9B5290802              | BOLT M8×12                            | 2                  |                                                                                                                                |
| 28       | 1H30188MB              | BASE                                  | 2                  |                                                                                                                                |
| Y<br>Y-1 | 1G10008MN<br>1G20022AN | 20 EQUIVALENT AL NPT KIT  IN MANIFOLD | 1                  | The parts of #Y are available with a set as [1G10008MN:20 EQUIVALENT AL NPT KIT]. This is also available individually.         |
| Y-2      | 1G20023AN              | OUT MANIFOLD                          | 1                  |                                                                                                                                |