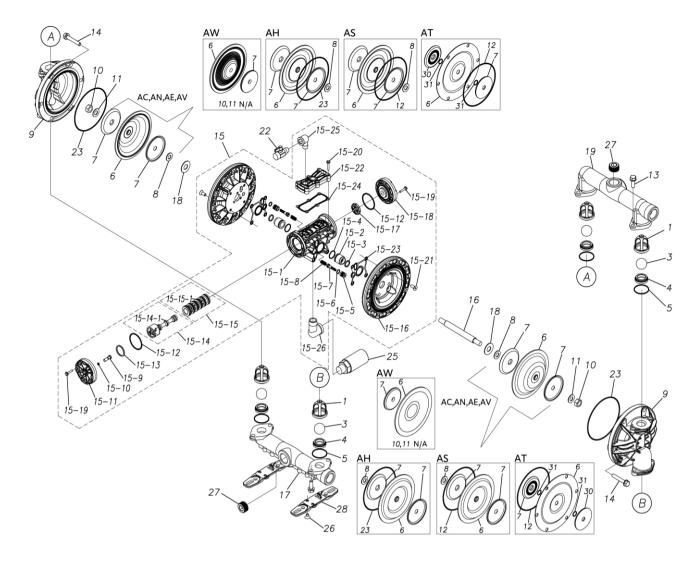

Please contact your Pump Distributor directly for more information.

Parts List

TC-X250AWN-A

1H00439MN

| Ref.No. | Parts No. | Description   | Parts<br>Component | Remark |
|---------|-----------|---------------|--------------------|--------|
| 1       | 1H20100MM | VALVE STOPPER | 4                  |        |
| 3       | 1H20019TM | BALL          | 4                  |        |
| 4       | 1H20005TM | VALVE SEAT    | 4                  |        |
| 5       | 9S1TG0045 | O RING G-45   | 4                  |        |
| 6       | 1H20111TE | DIAPHRAGM     | 2                  |        |
| 7       | 1H30164TM | CENTER DISK   | 2                  |        |
| 9       | 1H20001AM | OUT CHAMBER   | 2                  |        |
| 13      | 9B2111030 | BOLT M10 × 30 | 8                  |        |
| 14      | 9B2111040 | BOLT M10 × 40 | 12                 |        |
| 15      | 1H10037MN | BODY ASSEMBLY | 1                  |        |

## TC-X250AWN-A

1H00439MN

| Ref.No. | Parts No. | Description                  | Parts<br>Component | Remark                                                                                                                         |
|---------|-----------|------------------------------|--------------------|--------------------------------------------------------------------------------------------------------------------------------|
| 15-1    | 1H30097MM | BODY                         | 1                  | The parts of #15 are available with a set as<br>[1H10037MN:BODY ASSEMBLY]. This is also<br>available individually.             |
| 15-2    | 1H30107MM | THROAT BEARING               | 2                  |                                                                                                                                |
| 15-3    | 9S2BA0018 | PACKING                      | 2                  |                                                                                                                                |
| 15-4    | 9S1BJ2023 | O RING JASO-2023             | 2                  |                                                                                                                                |
| 15-5    | 1H30187MB | PILOT VALVE SEAT             | 2                  |                                                                                                                                |
| 15-6    | 9S1BJ1011 | O RING JASO-1011             | 2                  |                                                                                                                                |
| 15-7    | 1H10009MK | PILOT VALVE ASSEMBLY         | 2                  |                                                                                                                                |
| 15-8    | 1H30020MM | SPRING                       | 2                  |                                                                                                                                |
| 15-9    | 1H30028MM | RESET BUTTON                 | 1                  |                                                                                                                                |
| 15-10   | 9S1BP0005 | O RING P-5                   | 1                  |                                                                                                                                |
| 15-11   | 1H30101MB | CAP A                        | 1                  |                                                                                                                                |
| 15-12   | 9S1BG0055 | O RING G-55                  | 2                  |                                                                                                                                |
| 15-13   | 1H30032MB | PACKING                      | 1                  |                                                                                                                                |
| 15-14   | 1H10002MK | C SPOOL ASSEMBLY (Looped C®) | 1                  |                                                                                                                                |
| 15-14-1 | 1H30023MM | SEAL RING                    | 5                  | The parts of #15–14 are available with a set as [1H10002MK:C SPOOL ASSEMBLY (Looped C®)]. This is also available individually. |
|         |           |                              |                    |                                                                                                                                |
| 15-15   | 1H10006MK | SLEEVE ASSEMBLY              | 1                  | The parts of #15 are available with a set as [1H10037MN:BODY ASSEMBLY]. This is also available individually.                   |
| 15-15-1 | 9S1BJ2030 | O RING JASO-2030             | 6                  | The parts of #15-15 are available with a set as [1H10006MK:SLEEVE ASSEMBLY]. This is also available individually.              |
| 15-16   | 1H30098MM | AIR CHAMBER                  | 2                  |                                                                                                                                |
| 15-17   | 1H30030MB | CUSHION                      | 1                  |                                                                                                                                |
| 15-18   | 1H30099MB | САР В                        | 1                  | _<br>_ The parts of #15 are available with a set as<br>[1H10037MN:BODY ASSEMBLY]. This is also                                 |
| 15-19   | 9B2210525 | BOLT M5×25                   | 8                  |                                                                                                                                |
| 15-20   | 9B2210530 | BOLT M5×30                   | 6                  |                                                                                                                                |
| 15-21   | 9B5410820 | BOLT M8×20                   | 8                  | available individually.                                                                                                        |
| 15-22   | 1H30100MN | COVER                        | 1                  |                                                                                                                                |
| 15-23   | 1H30102MB | PACKING BODY                 | 2                  |                                                                                                                                |
| 15-24   | 1H30103MB | PACKING COVER                | 1                  |                                                                                                                                |
| 15-25   | 9P20N0303 | STREET ELBOW NPT3/8 × NPT3/8 | 1                  |                                                                                                                                |
| 15-26   | 9P20N0606 | STREET ELBOW NPT3/4 × NPT3/4 | 1                  |                                                                                                                                |
| 16      | 1H30165TM | CENTER ROD                   | 1                  |                                                                                                                                |
| 17      | 1H20002AN | IN MANIFOLD                  | 1                  |                                                                                                                                |
| 18      | 1H30016MB | CUSHION                      | 2                  |                                                                                                                                |
| 19      | 1H20003AN | OUT MANIFOLD                 | 1                  |                                                                                                                                |
| 22      | 1H90002MN | BALL VALVE                   | 1                  |                                                                                                                                |
| 23      | 9S1TG0145 | O RING G-145                 | 2                  |                                                                                                                                |
| 25      | 1H90003MK | SILENCER                     | 1                  |                                                                                                                                |
| 26      | 9B5290802 | BOLT M8×12                   | 2                  |                                                                                                                                |
| 20      | 9P63N9910 | PLUG                         | 4                  |                                                                                                                                |
| 28      | 1H30188MB | BASE                         | 2                  |                                                                                                                                |
|         |           | SEAL TAPE                    |                    |                                                                                                                                |
| 29      | 1H90001MB | SLAL TAPE                    | 1                  |                                                                                                                                |