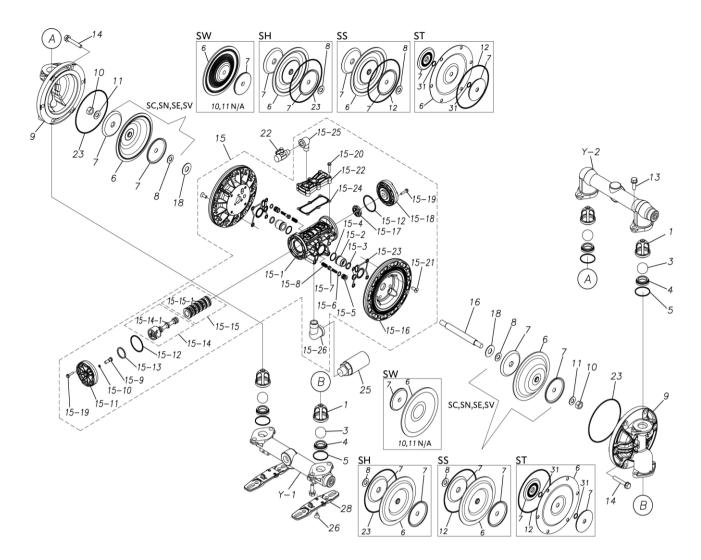

## **Exploded View Drawing and Parts List**

Model: TC-X200SWN-A

Model Number: 1H00440MN-20Y

The part list and exploded view drawing as attached below indicate the full list of parts for the above mentioned pump model.

## ■ Parts List TC-X200SWN-A 1H00440MN-20Y

| Ref.No. | Parts No. | Description   | Parts<br>Component | Remark |
|---------|-----------|---------------|--------------------|--------|
| 1       | 1H20100MM | VALVE STOPPER | 4                  |        |
| 3       | 1H20019TM | BALL          | 4                  |        |
| 4       | 1H20005TM | VALVE SEAT    | 4                  |        |
| 5       | 9S1TG0045 | O RING G-45   | 4                  |        |
| 6       | 1H20111TE | DIAPHRAGM     | 2                  |        |
| 7       | 1H30164TM | CENTER DISK   | 2                  |        |
| 9       | 1H20008SM | OUT CHAMBER   | 2                  |        |
| 13      | 9B2211030 | BOLT M10 × 30 | 8                  |        |
| 14      | 9B2211040 | BOLT M10 × 40 | 12                 |        |
| 15      | 1H10037MN | BODY ASSEMBLY | 1                  |        |

| Ref.No.  | Parts No.              | Description                            | Parts<br>Component | Remark                                                                                                                  |
|----------|------------------------|----------------------------------------|--------------------|-------------------------------------------------------------------------------------------------------------------------|
| 15-1     | 1H30097MM              | BODY                                   | 1                  |                                                                                                                         |
| 15-2     | 1H30107MM              | THROAT BEARING                         | 2                  |                                                                                                                         |
| 15-3     | 9S2BA0018              | PACKING                                | 2                  |                                                                                                                         |
| 15-4     | 9S1BJ2023              | O RING JASO-2023                       | 2                  | The parts of #15 are available with a set as [1H10037MN:BODY ASSEMBLY]. This is also available individually.            |
| 15-5     | 1H30187MB              | PILOT VALVE SEAT                       | 2                  |                                                                                                                         |
| 15-6     | 9S1BJ1011              | O RING JASO-1011                       | 2                  |                                                                                                                         |
| 15-7     | 1H10009MK              | PILOT VALVE ASSEMBLY                   | 2                  |                                                                                                                         |
| 15-8     | 1H30020MM              | SPRING                                 | 2                  |                                                                                                                         |
| 15-9     | 1H30028MM              | RESET BUTTON                           | 1                  |                                                                                                                         |
| 15-10    | 9S1BP0005              | O RING P-5                             | 1                  |                                                                                                                         |
| 15-11    | 1H30101MB              | CAP A                                  | 1                  |                                                                                                                         |
| 15-12    | 9S1BG0055              | O RING G-55                            | 2                  |                                                                                                                         |
| 15-13    | 1H30032MB              | PACKING                                | 1                  |                                                                                                                         |
| 15-14    | 1H10002MK              | C SPOOL ASSEMBLY (Looped C®)           | 1                  |                                                                                                                         |
| 15-14-1  | 1H30023MM              | SEAL RING                              | 5                  | The parts of #15-14 are available with a set as                                                                         |
| 10 14 1  | THOOGENIN              |                                        |                    | [1H10002MK: C SPOOL ASSEMBLY (Looped C®)]. This is also available individually.                                         |
| 15–15    | 1H10006MK              | SLEEVE ASSEMBLY                        | 1                  | The parts of #15 are available with a set as [1H10037MN:BODY ASSEMBLY]. This is also available individually.            |
| 15-15-1  | 9S1BJ2030              | O RING JASO-2030                       | 6                  | The parts of #15-15 are available with a set as [1H10006MK:SLEEVE ASSEMBLY]. This is also available individually.       |
| 15-16    | 1H30098MM              | AIR CHAMBER                            | 2                  |                                                                                                                         |
| 15-17    | 1H30030MB              | CUSHION                                | 1                  |                                                                                                                         |
| 15-18    | 1H30099MB              | CAP B                                  | 1                  |                                                                                                                         |
| 15-19    | 9B2210525              | BOLT M5 × 25                           | 8                  | The parts of #15 are available with a set as                                                                            |
| 15-20    | 9B2210530              | BOLT M5 × 30                           | 6                  | [1H10037MN:BODY ASSEMBLY]. This is also available individually.                                                         |
| 15-21    | 9B5410820              | BOLT M8 × 20                           | 8                  |                                                                                                                         |
| 15-22    | 1H30100MN              | COVER                                  | 1                  |                                                                                                                         |
| 15-23    | 1H30102MB              | PACKING BODY                           | 2                  |                                                                                                                         |
| 15-24    | 1H30103MB              | PACKING COVER                          | 1                  |                                                                                                                         |
| 15-25    | 9P20N0303              | STREET ELBOW NPT3/8 × NPT3/8           | 1                  |                                                                                                                         |
| 15-26    | 9P20N0606              | STREET ELBOW NPT3/4 × NPT3/4           | 1                  |                                                                                                                         |
| 16       | 1H30165TM              | CENTER ROD                             | 1                  |                                                                                                                         |
| 18       | 1H30016MB              | CUSHION                                | 2                  |                                                                                                                         |
| 22       | 1H90002MN              | BALL VALVE                             | 1                  |                                                                                                                         |
| 23       | 9S1TG0145              | O RING G-145                           | 2                  |                                                                                                                         |
| 25<br>25 | 1H90003MK              | SILENCER                               | 1                  |                                                                                                                         |
|          |                        | BOLT M8 × 12                           |                    |                                                                                                                         |
| 26       | 9B5290802              | BASE                                   | 2                  |                                                                                                                         |
| 28       | 1H30188MB              |                                        | 2                  |                                                                                                                         |
| Y<br>Y-1 | 1G10009MN<br>1G20024SN | 20 EQUIVALENT SUS NPT KIT  IN MANIFOLD | 1                  | The parts of #Y are available with a set as [1G10009MN:20 EQUIVALENT SUS NPT KIT]. This is also available individually. |
| Y-2      | 1G20025SN              | OUT MANIFOLD                           | 1                  |                                                                                                                         |