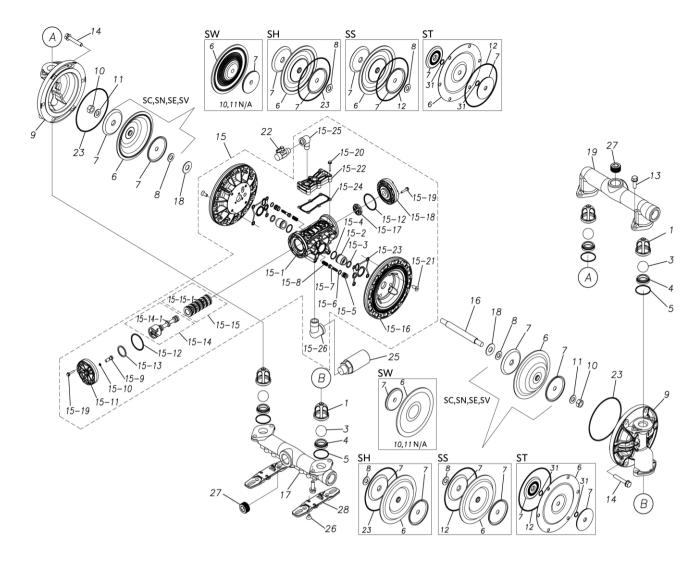

## Exploded View Drawing and Parts List

## Model: TC-X250SWN-A

Model Number: 1H00440MN

The part list and exploded view drawing as attached below indicate the full list of parts for the above mentioned pump model.

When ordering parts take care to select the correct model pump and required parts. Also be aware that models may change over time as improvements are made so crossreferencing the pumps serial number assembly date and service code are also recommended.

Please contact your Pump Distributor directly for more information.

Parts List

TC-X250SWN-A

1H00440MN

| Ref.No. | Parts No. | Description   | Parts<br>Component | Remark |
|---------|-----------|---------------|--------------------|--------|
| 1       | 1H20100MM | VALVE STOPPER | 4                  |        |
| 3       | 1H20019TM | BALL          | 4                  |        |
| 4       | 1H20005TM | VALVE SEAT    | 4                  |        |
| 5       | 9S1TG0045 | O RING G-45   | 4                  |        |
| 6       | 1H20111TE | DIAPHRAGM     | 2                  |        |
| 7       | 1H30164TM | CENTER DISK   | 2                  |        |
| 9       | 1H20008SM | OUT CHAMBER   | 2                  |        |
| 13      | 9B2211030 | BOLT M10 × 30 | 8                  |        |
| 14      | 9B2211040 | BOLT M10 × 40 | 12                 |        |
| 15      | 1H10037MN | BODY ASSEMBLY | 1                  |        |

Parts List

## TC-X250SWN-A

1H00440MN

| Ref.No. | Parts No.     | Description                  | Parts<br>Component | Remark                                                                                                             |
|---------|---------------|------------------------------|--------------------|--------------------------------------------------------------------------------------------------------------------|
| 15-1    | 1H30097MM     | BODY                         | 1                  |                                                                                                                    |
| 15-2    | 1H30107MM     | THROAT BEARING               | 2                  |                                                                                                                    |
| 15-3    | 9S2BA0018     | PACKING                      | 2                  |                                                                                                                    |
| 15-4    | 9S1BJ2023     | O RING JASO-2023             | 2                  |                                                                                                                    |
| 15-5    | 1H30187MB     | PILOT VALVE SEAT             | 2                  | The parts of #15 are available with a set as<br>[1H10037MN:BODY ASSEMBLY]. This is also<br>available individually. |
| 15-6    | 9S1BJ1011     | O RING JASO-1011             | 2                  |                                                                                                                    |
| 15-7    | 1H10009MK     | PILOT VALVE ASSEMBLY         | 2                  |                                                                                                                    |
| 15-8    | 1H30020MM     | SPRING                       | 2                  |                                                                                                                    |
| 15-9    | 1H30028MM     | RESET BUTTON                 | 1                  |                                                                                                                    |
| 15-10   | 9S1BP0005     | O RING P-5                   | 1                  |                                                                                                                    |
| 15-11   | 1H30101MB     | САР А                        | 1                  |                                                                                                                    |
| 15-12   | 9S1BG0055     | O RING G-55                  | 2                  |                                                                                                                    |
| 15-13   | 1H30032MB     | PACKING                      | 1                  |                                                                                                                    |
| 15-14   | 1H10002MK     | C SPOOL ASSEMBLY (Looped C®) | 1                  |                                                                                                                    |
| 15-14-1 | 1H30023MM     | SEAL RING                    | 5                  | The parts of #15-14 are available with a set as                                                                    |
|         | 1110002011111 |                              |                    | [1H10002MK:C SPOOL ASSEMBLY (Looped C®)]. This is also available individually.                                     |
| 15-15   | 1H10006MK     | SLEEVE ASSEMBLY              | 1                  | The parts of #15 are available with a set as [1H10037MN:BODY ASSEMBLY]. This is also available individually.       |
| 15-15-1 | 9S1BJ2030     | O RING JASO-2030             | 6                  | The parts of #15–15 are available with a set as [1H10006MK:SLEEVE ASSEMBLY]. This is also available individually.  |
| 15-16   | 1H30098MM     | AIR CHAMBER                  | 2                  |                                                                                                                    |
| 15-17   | 1H30030MB     | CUSHION                      | 1                  |                                                                                                                    |
| 15-18   | 1H30099MB     | САР В                        | 1                  |                                                                                                                    |
| 15-19   | 9B2210525     | BOLT M5×25                   | 8                  | The parts of #15 are available with a set as                                                                       |
| 15-20   | 9B2210530     | BOLT M5 × 30                 | 6                  | [1H10037MN:BODY ASSEMBLY]. This is also                                                                            |
| 15-21   | 9B5410820     | BOLT M8×20                   | 8                  | available individually.                                                                                            |
| 15-22   | 1H30100MN     | COVER                        | 1                  |                                                                                                                    |
| 15-23   | 1H30102MB     | PACKING BODY                 | 2                  |                                                                                                                    |
| 15-24   | 1H30103MB     | PACKING COVER                | 1                  |                                                                                                                    |
| 15-25   | 9P20N0303     | STREET ELBOW NPT3/8 × NPT3/8 | 1                  |                                                                                                                    |
| 15-26   | 9P20N0606     | STREET ELBOW NPT3/4 × NPT3/4 | 1                  |                                                                                                                    |
| 16      | 1H30165TM     | CENTER ROD                   | 1                  |                                                                                                                    |
| 10      | 1H20009SN     | IN MANIFOLD                  | 1                  |                                                                                                                    |
| 18      | 1H30016MB     | CUSHION                      | 2                  |                                                                                                                    |
| 18      | 1H20010SN     | OUT MANIFOLD                 | 1                  |                                                                                                                    |
| 22      | 1H90002MN     | BALL VALVE                   | 1                  |                                                                                                                    |
| 22      | 9S1TG0145     | O RING G-145                 | 2                  |                                                                                                                    |
|         |               | SILENCER                     |                    |                                                                                                                    |
| 25      | 1H90003MK     | BOLT M8 × 12                 | 1                  |                                                                                                                    |
| 26      | 9B5290802     | PLUG                         | 2                  |                                                                                                                    |
| 27      | 9P63N9910     |                              | 4                  |                                                                                                                    |
| 28      | 1H30188MB     | BASE                         | 2                  |                                                                                                                    |
| 29      | 1H90001MB     | SEAL TAPE                    | 1                  |                                                                                                                    |