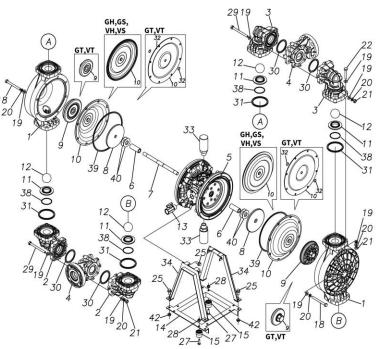

#### Parts List

#### TC-X400GCA-M

1L00019MN

| Ref.No. | Parts No. | Description         | Parts<br>Component | Remark                                                          |
|---------|-----------|---------------------|--------------------|-----------------------------------------------------------------|
| 1       | 1L20015PM | OUT CHAMBER         | 2                  |                                                                 |
| 2       | 1L20016PM | IN MANIFOLD         | 2                  |                                                                 |
| 3       | 1L20017PM | OUT MANIFOLD        | 2                  |                                                                 |
| 4       | 1L20018PN | CENTER MANIFOLD     | 2                  |                                                                 |
| 5       | 1L10019MN | BODY ASSEMBLY       | 1                  |                                                                 |
| 5-1     | 1L30057MM | AIR CHAMBER         | 2                  |                                                                 |
| 5-2     | 1M30001MM | BODY                | 1                  |                                                                 |
| 5-3     | 1M30026MM | BEARING CENTER ROD  | 2                  |                                                                 |
| 5-4     | 1M30011MM | SHUTTLE             | 1                  |                                                                 |
| 5-5     | 1M30012MM | BEARING SHUTTLE     | 1                  | The parts of #5 are available with a set as                     |
| 5-6     | 9S2BA0025 | PACKING             | 2                  | [1L10019MN:BODY ASSEMBLY]. This is also available individually. |
| 5-7     | 9S1BS0036 | O RING S-36         | 2                  |                                                                 |
| 5-8     | 1M30027MB | PACKING BODY        | 2                  |                                                                 |
| 5-9     | 1M30004MM | BRACKET BEARING     | 2                  |                                                                 |
| 5-10    | 9S1BG0065 | O RING G-65         | 2                  |                                                                 |
| 5-11    | 9S1BP0014 | O RING P-14         | 4                  |                                                                 |
| 5-12    | 9B5410825 | BOLT M8 × 25        | 16                 |                                                                 |
| 5-13    | 1M10002MP | VALVE BODY ASSEMBLY | 2                  |                                                                 |

#### 1L00019MN

| Ref.No.  | Parts No.              | Description               | Parts<br>Component | Remark                                                                                                                       |
|----------|------------------------|---------------------------|--------------------|------------------------------------------------------------------------------------------------------------------------------|
| 5-13-1   | 1M30002MP              | VALVE BODY                | 2                  | The parts of #5-13 are available with a set as<br>[1M10002MP : VALVE BODY ASSEMBLY]. This<br>is also available individually. |
| 5-13-2   | 1M30016MB              | PACKING VALVE             | 2                  |                                                                                                                              |
| 5-13-3   | 1M30014MM              | SEAT SLIDE VALVE          | 2                  |                                                                                                                              |
| 5-13-4   | 1M30013MM              | SLIDE VALVE               | 2                  |                                                                                                                              |
| 5-13-5   | 1M30015MM              | GUIDE SLIDE VALVE         | 2                  |                                                                                                                              |
| 5-13-6   | 1M30020MM              | SPRING                    | 8                  |                                                                                                                              |
| 5-13-7   | 1H30043MB              | PLUG                      | 4                  |                                                                                                                              |
| 5-13-8   | 9B2110520              | BOLT M5×20                | 8                  |                                                                                                                              |
| 5-13-9   | 1M30019MM              | GUIDE SPRING              | 8                  |                                                                                                                              |
| 5-14     | 9S1BG0055              | O RING G-55               | 2                  |                                                                                                                              |
| 5-15     | 9B2210835              | BOLT M8 × 35              | 8                  |                                                                                                                              |
| 5-16     | 1M30006MM              | BEARING PIN               | 4                  |                                                                                                                              |
| 5-17     | 1M30017MM              | BEARING ARM               | 2                  |                                                                                                                              |
| 5-19     | 1M30010MN              | CAP BODY IN               | 1                  | The parts of #5 are available with a set as                                                                                  |
| 5-20     | 1M30005MM              | CASE SPRING               | 2                  | [1L10019MN:BODY ASSEMBLY]. This is also<br>available individually.                                                           |
| 5-21     | 1M30007MM              | BEARING CASE SPRING       | 4                  |                                                                                                                              |
| 5-22     | 1M30008MM              | SPRING                    | 2                  |                                                                                                                              |
| 5-23     | 1M30003MB              | ARM                       | 2                  |                                                                                                                              |
| 5-24     | 1M30023MM              | PIN SHUTTLE               | 2                  |                                                                                                                              |
| 5-25     | 1M30009MM              | CAP BODY                  | 1                  |                                                                                                                              |
| 5-27     | 9T6125008              | SCREW M5 × 8              | 8                  |                                                                                                                              |
| 5-28     | 9B2110612              | BOLT M6 × 12              | 4                  | -                                                                                                                            |
| 6        | 1M30024MM              | SPACER CENTER ROD         | 2                  |                                                                                                                              |
| 7        | 1M20015MM              | CENTER ROD                | 1                  |                                                                                                                              |
| 8        | 1L20019MM              | CENTER DISK               | 2                  |                                                                                                                              |
| 9        | 1L20020PB              | CENTER DISK               | 2                  |                                                                                                                              |
| 10       | 1L20002NB              | DIAPHRAGM                 | 2                  |                                                                                                                              |
| 11       | 1L20012PM              | VALVE SEAT                | 4                  |                                                                                                                              |
| 12       | 1L20003NB              | BALL                      | 4                  |                                                                                                                              |
| 13       | 1M90001MN              | BALL VALVE                | 1                  |                                                                                                                              |
| 14       | 1L30030MM              | BASE                      | 1                  |                                                                                                                              |
| 15       | 1E30070MB              | RUBBER FEET               | 4                  |                                                                                                                              |
| 18       | 9B1291000              | BOLT M10 × 105            | 16                 |                                                                                                                              |
| 18       | 9W1211000              | PLAIN WASHER M10          | 64                 |                                                                                                                              |
| 20       | 9W2211000              | SPRING LOCK WASHER M10    | 40                 |                                                                                                                              |
| 20       | 9W2211000<br>9N1211000 | NUT M10                   | 24                 |                                                                                                                              |
| 21       | 9B1221060              | BOLT M10 × 60             | 16                 |                                                                                                                              |
| 22       | 9B1221000<br>9B2211020 | BOLT M10 × 20             | 8                  |                                                                                                                              |
| 23       | 9B2211020<br>9B1210825 | BOLT M8×25                | 4                  |                                                                                                                              |
| 27       | 9B1210825<br>9N2210800 | NUT M8                    | 4                  |                                                                                                                              |
| 28       | 9N2210800<br>9B1291002 | BOLT M10 × 120            | 8                  |                                                                                                                              |
| 29<br>30 | 9B1291002<br>9S1BP0070 | 0 RING P-70               |                    |                                                                                                                              |
|          |                        | O RING P-85               | 4                  |                                                                                                                              |
| 31       | 9S1BP0085              | SILENCER                  | 4                  |                                                                                                                              |
| 33       | 1H90003MK              |                           | 2                  |                                                                                                                              |
| 34       | 1L30029MM              | STAND BODY<br>O RING G-55 | 2                  |                                                                                                                              |
| 38       | 9S1BG0055              |                           | 4                  |                                                                                                                              |
| 39       | 9S1BG0230              | O RING G-230              | 2                  |                                                                                                                              |
| 40       | 1M30033MB              |                           | 4                  |                                                                                                                              |
| 42       | 9N2211000              | NUT M10                   | 4                  |                                                                                                                              |