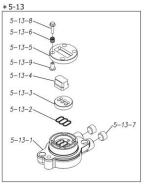

#### 1L00019MN

| Ref.No.  | Parts No.              | Description               | Parts<br>Component | Remark                                                                                                                       |
|----------|------------------------|---------------------------|--------------------|------------------------------------------------------------------------------------------------------------------------------|
| 5-13-1   | 1M30002MP              | VALVE BODY                | 2                  | The parts of #5-13 are available with a set as<br>[1M10002MP : VALVE BODY ASSEMBLY]. This<br>is also available individually. |
| 5-13-2   | 1M30016MB              | PACKING VALVE             | 2                  |                                                                                                                              |
| 5-13-3   | 1M30014MM              | SEAT SLIDE VALVE          | 2                  |                                                                                                                              |
| 5-13-4   | 1M30013MM              | SLIDE VALVE               | 2                  |                                                                                                                              |
| 5-13-5   | 1M30015MM              | GUIDE SLIDE VALVE         | 2                  |                                                                                                                              |
| 5-13-6   | 1M30020MM              | SPRING                    | 8                  |                                                                                                                              |
| 5-13-7   | 1H30043MB              | PLUG                      | 4                  |                                                                                                                              |
| 5-13-8   | 9B2110520              | BOLT M5×20                | 8                  |                                                                                                                              |
| 5-13-9   | 1M30019MM              | GUIDE SPRING              | 8                  |                                                                                                                              |
| 5-14     | 9S1BG0055              | O RING G-55               | 2                  |                                                                                                                              |
| 5-15     | 9B2210835              | BOLT M8 × 35              | 8                  |                                                                                                                              |
| 5-16     | 1M30006MM              | BEARING PIN               | 4                  |                                                                                                                              |
| 5-17     | 1M30017MM              | BEARING ARM               | 2                  |                                                                                                                              |
| 5-19     | 1M30010MN              | CAP BODY IN               | 1                  | The parts of #5 are available with a set as                                                                                  |
| 5-20     | 1M30005MM              | CASE SPRING               | 2                  | [1L10019MN:BODY ASSEMBLY]. This is also<br>available individually.                                                           |
| 5-21     | 1M30007MM              | BEARING CASE SPRING       | 4                  |                                                                                                                              |
| 5-22     | 1M30008MM              | SPRING                    | 2                  |                                                                                                                              |
| 5-23     | 1M30003MB              | ARM                       | 2                  |                                                                                                                              |
| 5-24     | 1M30023MM              | PIN SHUTTLE               | 2                  |                                                                                                                              |
| 5-25     | 1M30009MM              | CAP BODY                  | 1                  |                                                                                                                              |
| 5-27     | 9T6125008              | SCREW M5 × 8              | 8                  |                                                                                                                              |
| 5-28     | 9B2110612              | BOLT M6 × 12              | 4                  | -                                                                                                                            |
| 6        | 1M30024MM              | SPACER CENTER ROD         | 2                  |                                                                                                                              |
| 7        | 1M20015MM              | CENTER ROD                | 1                  |                                                                                                                              |
| 8        | 1L20019MM              | CENTER DISK               | 2                  |                                                                                                                              |
| 9        | 1L20020PB              | CENTER DISK               | 2                  |                                                                                                                              |
| 10       | 1L20002NB              | DIAPHRAGM                 | 2                  |                                                                                                                              |
| 11       | 1L20012PM              | VALVE SEAT                | 4                  |                                                                                                                              |
| 12       | 1L20003NB              | BALL                      | 4                  |                                                                                                                              |
| 13       | 1M90001MN              | BALL VALVE                | 1                  |                                                                                                                              |
| 14       | 1L30030MM              | BASE                      | 1                  |                                                                                                                              |
| 15       | 1E30070MB              | RUBBER FEET               | 4                  |                                                                                                                              |
| 18       | 9B1291000              | BOLT M10 × 105            | 16                 |                                                                                                                              |
| 18       | 9W1211000              | PLAIN WASHER M10          | 64                 |                                                                                                                              |
| 20       | 9W2211000              | SPRING LOCK WASHER M10    | 40                 |                                                                                                                              |
| 20       | 9W2211000<br>9N1211000 | NUT M10                   | 24                 |                                                                                                                              |
| 21       | 9B1221060              | BOLT M10 × 60             | 16                 |                                                                                                                              |
| 22       | 9B1221000<br>9B2211020 | BOLT M10 × 20             | 8                  |                                                                                                                              |
| 23       | 9B2211020<br>9B1210825 | BOLT M8×25                | 4                  |                                                                                                                              |
| 27       | 9B1210825<br>9N2210800 | NUT M8                    | 4                  |                                                                                                                              |
| 28       | 9N2210800<br>9B1291002 | BOLT M10 × 120            | 8                  |                                                                                                                              |
| 29<br>30 | 9B1291002<br>9S1BP0070 | 0 RING P-70               |                    |                                                                                                                              |
|          |                        | O RING P-85               | 4                  |                                                                                                                              |
| 31       | 9S1BP0085              | SILENCER                  | 4                  |                                                                                                                              |
| 33       | 1H90003MK              |                           | 2                  |                                                                                                                              |
| 34       | 1L30029MM              | STAND BODY<br>O RING G-55 | 2                  |                                                                                                                              |
| 38       | 9S1BG0055              |                           | 4                  |                                                                                                                              |
| 39       | 9S1BG0230              | O RING G-230              | 2                  |                                                                                                                              |
| 40       | 1M30033MB              |                           | 4                  |                                                                                                                              |
| 42       | 9N2211000              | NUT M10                   | 4                  |                                                                                                                              |