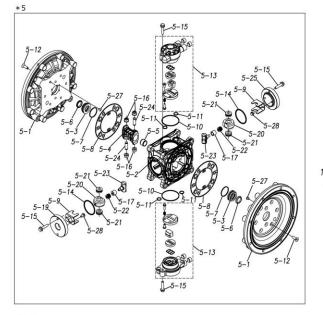

#### Parts List

#### TC-X400GCA-M

1L00019MN

| Ref.No. | Parts No. | Description         | Parts<br>Component | Remark                                                          |
|---------|-----------|---------------------|--------------------|-----------------------------------------------------------------|
| 1       | 1L20015PM | OUT CHAMBER         | 2                  |                                                                 |
| 2       | 1L20016PM | IN MANIFOLD         | 2                  |                                                                 |
| 3       | 1L20017PM | OUT MANIFOLD        | 2                  |                                                                 |
| 4       | 1L20018PN | CENTER MANIFOLD     | 2                  |                                                                 |
| 5       | 1L10019MN | BODY ASSEMBLY       | 1                  |                                                                 |
| 5-1     | 1L30057MM | AIR CHAMBER         | 2                  |                                                                 |
| 5-2     | 1M30001MM | BODY                | 1                  |                                                                 |
| 5-3     | 1M30026MM | BEARING CENTER ROD  | 2                  |                                                                 |
| 5-4     | 1M30011MM | SHUTTLE             | 1                  |                                                                 |
| 5-5     | 1M30012MM | BEARING SHUTTLE     | 1                  | The parts of #5 are available with a set as                     |
| 5-6     | 9S2BA0025 | PACKING             | 2                  | [1L10019MN:BODY ASSEMBLY]. This is also available individually. |
| 5-7     | 9S1BS0036 | O RING S-36         | 2                  |                                                                 |
| 5-8     | 1M30027MB | PACKING BODY        | 2                  |                                                                 |
| 5-9     | 1M30004MM | BRACKET BEARING     | 2                  |                                                                 |
| 5-10    | 9S1BG0065 | O RING G-65         | 2                  |                                                                 |
| 5-11    | 9S1BP0014 | O RING P-14         | 4                  |                                                                 |
| 5-12    | 9B5410825 | BOLT M8 × 25        | 16                 |                                                                 |
| 5-13    | 1M10002MP | VALVE BODY ASSEMBLY | 2                  |                                                                 |

#### 1L00019MN

| Ref.No.  | Parts No.              | Description               | Parts<br>Component | Remark                                                                                                                       |
|----------|------------------------|---------------------------|--------------------|------------------------------------------------------------------------------------------------------------------------------|
| 5-13-1   | 1M30002MP              | VALVE BODY                | 2                  | The parts of #5-13 are available with a set as<br>[1M10002MP : VALVE BODY ASSEMBLY]. This<br>is also available individually. |
| 5-13-2   | 1M30016MB              | PACKING VALVE             | 2                  |                                                                                                                              |
| 5-13-3   | 1M30014MM              | SEAT SLIDE VALVE          | 2                  |                                                                                                                              |
| 5-13-4   | 1M30013MM              | SLIDE VALVE               | 2                  |                                                                                                                              |
| 5-13-5   | 1M30015MM              | GUIDE SLIDE VALVE         | 2                  |                                                                                                                              |
| 5-13-6   | 1M30020MM              | SPRING                    | 8                  |                                                                                                                              |
| 5-13-7   | 1H30043MB              | PLUG                      | 4                  |                                                                                                                              |
| 5-13-8   | 9B2110520              | BOLT M5×20                | 8                  |                                                                                                                              |
| 5-13-9   | 1M30019MM              | GUIDE SPRING              | 8                  |                                                                                                                              |
| 5-14     | 9S1BG0055              | O RING G-55               | 2                  |                                                                                                                              |
| 5-15     | 9B2210835              | BOLT M8 × 35              | 8                  |                                                                                                                              |
| 5-16     | 1M30006MM              | BEARING PIN               | 4                  |                                                                                                                              |
| 5-17     | 1M30017MM              | BEARING ARM               | 2                  |                                                                                                                              |
| 5-19     | 1M30010MN              | CAP BODY IN               | 1                  | The parts of #5 are available with a set as                                                                                  |
| 5-20     | 1M30005MM              | CASE SPRING               | 2                  | [1L10019MN:BODY ASSEMBLY]. This is also<br>available individually.                                                           |
| 5-21     | 1M30007MM              | BEARING CASE SPRING       | 4                  |                                                                                                                              |
| 5-22     | 1M30008MM              | SPRING                    | 2                  |                                                                                                                              |
| 5-23     | 1M30003MB              | ARM                       | 2                  |                                                                                                                              |
| 5-24     | 1M30023MM              | PIN SHUTTLE               | 2                  |                                                                                                                              |
| 5-25     | 1M30009MM              | CAP BODY                  | 1                  |                                                                                                                              |
| 5-27     | 9T6125008              | SCREW M5 × 8              | 8                  |                                                                                                                              |
| 5-28     | 9B2110612              | BOLT M6 × 12              | 4                  | -                                                                                                                            |
| 6        | 1M30024MM              | SPACER CENTER ROD         | 2                  |                                                                                                                              |
| 7        | 1M20015MM              | CENTER ROD                | 1                  |                                                                                                                              |
| 8        | 1L20019MM              | CENTER DISK               | 2                  |                                                                                                                              |
| 9        | 1L20020PB              | CENTER DISK               | 2                  |                                                                                                                              |
| 10       | 1L20002NB              | DIAPHRAGM                 | 2                  |                                                                                                                              |
| 11       | 1L20012PM              | VALVE SEAT                | 4                  |                                                                                                                              |
| 12       | 1L20003NB              | BALL                      | 4                  |                                                                                                                              |
| 13       | 1M90001MN              | BALL VALVE                | 1                  |                                                                                                                              |
| 14       | 1L30030MM              | BASE                      | 1                  |                                                                                                                              |
| 15       | 1E30070MB              | RUBBER FEET               | 4                  |                                                                                                                              |
| 18       | 9B1291000              | BOLT M10 × 105            | 16                 |                                                                                                                              |
| 18       | 9W1211000              | PLAIN WASHER M10          | 64                 |                                                                                                                              |
| 20       | 9W2211000              | SPRING LOCK WASHER M10    | 40                 |                                                                                                                              |
| 20       | 9W2211000<br>9N1211000 | NUT M10                   | 24                 |                                                                                                                              |
| 21       | 9B1221060              | BOLT M10 × 60             | 16                 |                                                                                                                              |
| 22       | 9B1221000<br>9B2211020 | BOLT M10 × 20             | 8                  |                                                                                                                              |
| 23       | 9B2211020<br>9B1210825 | BOLT M8×25                | 4                  |                                                                                                                              |
| 27       | 9B1210825<br>9N2210800 | NUT M8                    | 4                  |                                                                                                                              |
| 28       | 9N2210800<br>9B1291002 | BOLT M10 × 120            | 8                  |                                                                                                                              |
| 29<br>30 | 9B1291002<br>9S1BP0070 | 0 RING P-70               |                    |                                                                                                                              |
|          |                        | O RING P-85               | 4                  |                                                                                                                              |
| 31       | 9S1BP0085              | SILENCER                  | 4                  |                                                                                                                              |
| 33       | 1H90003MK              |                           | 2                  |                                                                                                                              |
| 34       | 1L30029MM              | STAND BODY<br>O RING G-55 | 2                  |                                                                                                                              |
| 38       | 9S1BG0055              |                           | 4                  |                                                                                                                              |
| 39       | 9S1BG0230              | O RING G-230              | 2                  |                                                                                                                              |
| 40       | 1M30033MB              |                           | 4                  |                                                                                                                              |
| 42       | 9N2211000              | NUT M10                   | 4                  |                                                                                                                              |