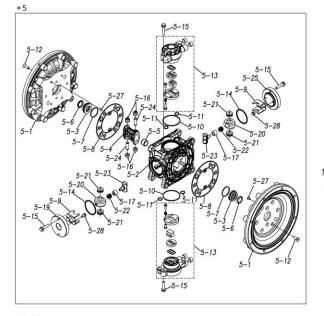

#### TC-X400GNA-M

1L00020MN

| Ref.No. | Parts No. | Description         | Parts<br>Component | Remark                                                             |
|---------|-----------|---------------------|--------------------|--------------------------------------------------------------------|
| 1       | 1L20015PM | OUT CHAMBER         | 2                  |                                                                    |
| 2       | 1L20016PM | IN MANIFOLD         | 2                  |                                                                    |
| 3       | 1L20017PM | OUT MANIFOLD        | 2                  |                                                                    |
| 4       | 1L20018PN | CENTER MANIFOLD     | 2                  |                                                                    |
| 5       | 1L10019MN | BODY ASSEMBLY       | 1                  |                                                                    |
| 5-1     | 1L30057MM | AIR CHAMBER         | 2                  |                                                                    |
| 5-2     | 1M30001MM | BODY                | 1                  |                                                                    |
| 5-3     | 1M30026MM | BEARING CENTER ROD  | 2                  |                                                                    |
| 5-4     | 1M30011MM | SHUTTLE             | 1                  |                                                                    |
| 5-5     | 1M30012MM | BEARING SHUTTLE     | 1                  | The parts of #5 are available with a set as                        |
| 5-6     | 9S2BA0025 | PACKING             | 2                  | [1L10019MN:BODY ASSEMBLY]. This is also<br>available individually. |
| 5-7     | 9S1BS0036 | O RING S-36         | 2                  |                                                                    |
| 5-8     | 1M30027MB | PACKING BODY        | 2                  |                                                                    |
| 5-9     | 1M30004MM | BRACKET BEARING     | 2                  |                                                                    |
| 5-10    | 9S1BG0065 | O RING G-65         | 2                  |                                                                    |
| 5-11    | 9S1BP0014 | O RING P-14         | 4                  |                                                                    |
| 5-12    | 9B5410825 | BOLT M8×25          | 16                 |                                                                    |
| 5-13    | 1M10002MP | VALVE BODY ASSEMBLY | 2                  |                                                                    |

#### 1L00020MN

| Ref.No. | Parts No. | Description            | Parts<br>Component | Remark                                                                                                                     |
|---------|-----------|------------------------|--------------------|----------------------------------------------------------------------------------------------------------------------------|
| 5-13-1  | 1M30002MP | VALVE BODY             | 2                  | The parts of #5–13 are available with a set as<br>[1M10002MP:VALVE BODY ASSEMBLY]. This<br>is also available individually. |
| 5-13-2  | 1M30016MB | PACKING VALVE          | 2                  |                                                                                                                            |
| 5-13-3  | 1M30014MM | SEAT SLIDE VALVE       | 2                  |                                                                                                                            |
| 5-13-4  | 1M30013MM | SLIDE VALVE            | 2                  |                                                                                                                            |
| 5-13-5  | 1M30015MM | GUIDE SLIDE VALVE      | 2                  |                                                                                                                            |
| 5-13-6  | 1M30020MM | SPRING                 | 8                  |                                                                                                                            |
| 5-13-7  | 1H30043MB | PLUG                   | 4                  |                                                                                                                            |
| 5-13-8  | 9B2110520 | BOLT M5×20             | 8                  |                                                                                                                            |
| 5-13-9  | 1M30019MM | GUIDE SPRING           | 8                  |                                                                                                                            |
| 5-14    | 9S1BG0055 | O RING G-55            | 2                  |                                                                                                                            |
| 5-15    | 9B2210835 | BOLT M8×35             | 8                  |                                                                                                                            |
| 5-16    | 1M30006MM | BEARING PIN            | 4                  |                                                                                                                            |
| 5-17    | 1M30017MM | BEARING ARM            | 2                  |                                                                                                                            |
| 5-19    | 1M30010MN | CAP BODY IN            | 1                  | The parts of #5 are available with a set as                                                                                |
| 5-20    | 1M30005MM | CASE SPRING            | 2                  | [1L10019MN:BODY ASSEMBLY]. This is also available individually.                                                            |
| 5-21    | 1M30007MM | BEARING CASE SPRING    | 4                  |                                                                                                                            |
| 5-22    | 1M30008MM | SPRING                 | 2                  | -                                                                                                                          |
| 5-23    | 1M30003MB | ARM                    | 2                  | -                                                                                                                          |
| 5-24    | 1M30023MM | PIN SHUTTLE            | 2                  |                                                                                                                            |
| 5-25    | 1M30009MM | CAP BODY               |                    |                                                                                                                            |
| 5-27    | 9T6125008 | SCREW M5 × 8           | 8                  |                                                                                                                            |
| 5-28    | 9B2110612 | BOLT M6 × 12           | 4                  |                                                                                                                            |
| 6       | 1M30024MM | SPACER CENTER ROD      | 2                  |                                                                                                                            |
| 7       | 1M20015MM | CENTER ROD             | 1                  |                                                                                                                            |
| 8       | 1L20019MM | CENTER DISK            | 2                  |                                                                                                                            |
| 9       | 1L20020PB | CENTER DISK            | 2                  |                                                                                                                            |
| 10      | 1L20020FB | DIAPHRAGM              | 2                  |                                                                                                                            |
| 10      | 1L20002BB | VALVE SEAT             | 4                  |                                                                                                                            |
| 12      | 1L20003BB | BALL                   | 4                  |                                                                                                                            |
| 12      | 1M90001MN | BALL VALVE             |                    |                                                                                                                            |
|         | -         | BASE                   | 1                  |                                                                                                                            |
| 14      | 1L30030MM | RUBBER FEET            | 1                  |                                                                                                                            |
| 15      | 1E30070MB | BOLT M10 × 105         | 4                  |                                                                                                                            |
| 18      | 9B1291000 |                        | 16                 |                                                                                                                            |
| 19      | 9W1211000 | PLAIN WASHER M10       | 64                 |                                                                                                                            |
| 20      | 9W2211000 | SPRING LOCK WASHER M10 | 40                 |                                                                                                                            |
| 21      | 9N1211000 | NUT M10                | 24                 |                                                                                                                            |
| 22      | 9B1221060 | BOLT M10 × 60          | 16                 |                                                                                                                            |
| 25      | 9B2211020 | BOLT M10×20            | 8                  |                                                                                                                            |
| 27      | 9B1210825 | BOLT M8×25             | 4                  |                                                                                                                            |
| 28      | 9N2210800 | NUT M8                 | 4                  |                                                                                                                            |
| 29      | 9B1291002 | BOLT M10 × 120         | 8                  |                                                                                                                            |
| 30      | 9S1BP0070 | O RING P-70            | 4                  |                                                                                                                            |
| 31      | 9S1BP0085 | O RING P-85            | 4                  |                                                                                                                            |
| 33      | 1H90003MK | SILENCER               | 2                  |                                                                                                                            |
| 34      | 1L30029MM | STAND BODY             | 2                  |                                                                                                                            |
| 38      | 9S1BG0055 | O RING G-55            | 4                  |                                                                                                                            |
| 39      | 9S1BG0230 | O RING G-230           | 2                  |                                                                                                                            |
| 40      | 1M30033MB | CUSHION CENTER DISK    | 4                  |                                                                                                                            |
| 42      | 9N2211000 | NUT M10                | 4                  |                                                                                                                            |