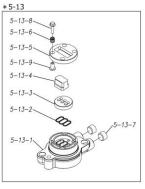

#### 1L00020MN

| Ref.No. | Parts No. | Description            | Parts<br>Component | Remark                                                                                                                     |
|---------|-----------|------------------------|--------------------|----------------------------------------------------------------------------------------------------------------------------|
| 5-13-1  | 1M30002MP | VALVE BODY             | 2                  | The parts of #5–13 are available with a set as<br>[1M10002MP:VALVE BODY ASSEMBLY]. This<br>is also available individually. |
| 5-13-2  | 1M30016MB | PACKING VALVE          | 2                  |                                                                                                                            |
| 5-13-3  | 1M30014MM | SEAT SLIDE VALVE       | 2                  |                                                                                                                            |
| 5-13-4  | 1M30013MM | SLIDE VALVE            | 2                  |                                                                                                                            |
| 5-13-5  | 1M30015MM | GUIDE SLIDE VALVE      | 2                  |                                                                                                                            |
| 5-13-6  | 1M30020MM | SPRING                 | 8                  |                                                                                                                            |
| 5-13-7  | 1H30043MB | PLUG                   | 4                  |                                                                                                                            |
| 5-13-8  | 9B2110520 | BOLT M5×20             | 8                  |                                                                                                                            |
| 5-13-9  | 1M30019MM | GUIDE SPRING           | 8                  |                                                                                                                            |
| 5-14    | 9S1BG0055 | O RING G-55            | 2                  |                                                                                                                            |
| 5-15    | 9B2210835 | BOLT M8×35             | 8                  |                                                                                                                            |
| 5-16    | 1M30006MM | BEARING PIN            | 4                  |                                                                                                                            |
| 5-17    | 1M30017MM | BEARING ARM            | 2                  |                                                                                                                            |
| 5-19    | 1M30010MN | CAP BODY IN            | 1                  | The parts of #5 are available with a set as                                                                                |
| 5-20    | 1M30005MM | CASE SPRING            | 2                  | [1L10019MN:BODY ASSEMBLY]. This is also available individually.                                                            |
| 5-21    | 1M30007MM | BEARING CASE SPRING    | 4                  |                                                                                                                            |
| 5-22    | 1M30008MM | SPRING                 | 2                  | -                                                                                                                          |
| 5-23    | 1M30003MB | ARM                    | 2                  | -                                                                                                                          |
| 5-24    | 1M30023MM | PIN SHUTTLE            | 2                  |                                                                                                                            |
| 5-25    | 1M30009MM | CAP BODY               |                    |                                                                                                                            |
| 5-27    | 9T6125008 | SCREW M5 × 8           | 8                  |                                                                                                                            |
| 5-28    | 9B2110612 | BOLT M6 × 12           | 4                  |                                                                                                                            |
| 6       | 1M30024MM | SPACER CENTER ROD      | 2                  |                                                                                                                            |
| 7       | 1M20015MM | CENTER ROD             | 1                  |                                                                                                                            |
| 8       | 1L20019MM | CENTER DISK            | 2                  |                                                                                                                            |
| 9       | 1L20020PB | CENTER DISK            | 2                  |                                                                                                                            |
| 10      | 1L20020FB | DIAPHRAGM              | 2                  |                                                                                                                            |
| 10      | 1L20002BB | VALVE SEAT             | 4                  |                                                                                                                            |
| 12      | 1L20003BB | BALL                   | 4                  |                                                                                                                            |
| 12      | 1M90001MN | BALL VALVE             |                    |                                                                                                                            |
|         | -         | BASE                   | 1                  |                                                                                                                            |
| 14      | 1L30030MM | RUBBER FEET            | 1                  |                                                                                                                            |
| 15      | 1E30070MB | BOLT M10 × 105         | 4                  |                                                                                                                            |
| 18      | 9B1291000 |                        | 16                 |                                                                                                                            |
| 19      | 9W1211000 | PLAIN WASHER M10       | 64                 |                                                                                                                            |
| 20      | 9W2211000 | SPRING LOCK WASHER M10 | 40                 |                                                                                                                            |
| 21      | 9N1211000 | NUT M10                | 24                 |                                                                                                                            |
| 22      | 9B1221060 | BOLT M10 × 60          | 16                 |                                                                                                                            |
| 25      | 9B2211020 | BOLT M10×20            | 8                  |                                                                                                                            |
| 27      | 9B1210825 | BOLT M8×25             | 4                  |                                                                                                                            |
| 28      | 9N2210800 | NUT M8                 | 4                  |                                                                                                                            |
| 29      | 9B1291002 | BOLT M10 × 120         | 8                  |                                                                                                                            |
| 30      | 9S1BP0070 | O RING P-70            | 4                  |                                                                                                                            |
| 31      | 9S1BP0085 | O RING P-85            | 4                  |                                                                                                                            |
| 33      | 1H90003MK | SILENCER               | 2                  |                                                                                                                            |
| 34      | 1L30029MM | STAND BODY             | 2                  |                                                                                                                            |
| 38      | 9S1BG0055 | O RING G-55            | 4                  |                                                                                                                            |
| 39      | 9S1BG0230 | O RING G-230           | 2                  |                                                                                                                            |
| 40      | 1M30033MB | CUSHION CENTER DISK    | 4                  |                                                                                                                            |
| 42      | 9N2211000 | NUT M10                | 4                  |                                                                                                                            |