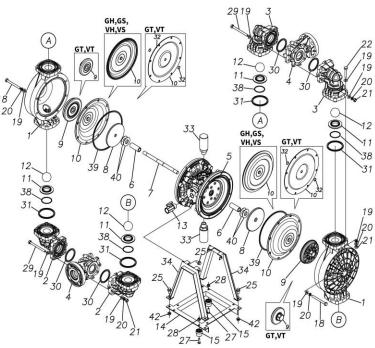

#### TC-X400GNA-M

1L00020MN

| Ref.No. | Parts No. | Description         | Parts<br>Component | Remark                                                             |
|---------|-----------|---------------------|--------------------|--------------------------------------------------------------------|
| 1       | 1L20015PM | OUT CHAMBER         | 2                  |                                                                    |
| 2       | 1L20016PM | IN MANIFOLD         | 2                  |                                                                    |
| 3       | 1L20017PM | OUT MANIFOLD        | 2                  |                                                                    |
| 4       | 1L20018PN | CENTER MANIFOLD     | 2                  |                                                                    |
| 5       | 1L10019MN | BODY ASSEMBLY       | 1                  |                                                                    |
| 5-1     | 1L30057MM | AIR CHAMBER         | 2                  |                                                                    |
| 5-2     | 1M30001MM | BODY                | 1                  |                                                                    |
| 5-3     | 1M30026MM | BEARING CENTER ROD  | 2                  |                                                                    |
| 5-4     | 1M30011MM | SHUTTLE             | 1                  |                                                                    |
| 5-5     | 1M30012MM | BEARING SHUTTLE     | 1                  | The parts of #5 are available with a set as                        |
| 5-6     | 9S2BA0025 | PACKING             | 2                  | [1L10019MN:BODY ASSEMBLY]. This is also<br>available individually. |
| 5-7     | 9S1BS0036 | O RING S-36         | 2                  |                                                                    |
| 5-8     | 1M30027MB | PACKING BODY        | 2                  |                                                                    |
| 5-9     | 1M30004MM | BRACKET BEARING     | 2                  |                                                                    |
| 5-10    | 9S1BG0065 | O RING G-65         | 2                  |                                                                    |
| 5-11    | 9S1BP0014 | O RING P-14         | 4                  |                                                                    |
| 5-12    | 9B5410825 | BOLT M8×25          | 16                 |                                                                    |
| 5-13    | 1M10002MP | VALVE BODY ASSEMBLY | 2                  |                                                                    |

#### 1L00020MN

| Ref.No. | Parts No. | Description            | Parts<br>Component | Remark                                                                                                                     |
|---------|-----------|------------------------|--------------------|----------------------------------------------------------------------------------------------------------------------------|
| 5-13-1  | 1M30002MP | VALVE BODY             | 2                  | The parts of #5–13 are available with a set as<br>[1M10002MP:VALVE BODY ASSEMBLY]. This<br>is also available individually. |
| 5-13-2  | 1M30016MB | PACKING VALVE          | 2                  |                                                                                                                            |
| 5-13-3  | 1M30014MM | SEAT SLIDE VALVE       | 2                  |                                                                                                                            |
| 5-13-4  | 1M30013MM | SLIDE VALVE            | 2                  |                                                                                                                            |
| 5-13-5  | 1M30015MM | GUIDE SLIDE VALVE      | 2                  |                                                                                                                            |
| 5-13-6  | 1M30020MM | SPRING                 | 8                  |                                                                                                                            |
| 5-13-7  | 1H30043MB | PLUG                   | 4                  |                                                                                                                            |
| 5-13-8  | 9B2110520 | BOLT M5×20             | 8                  |                                                                                                                            |
| 5-13-9  | 1M30019MM | GUIDE SPRING           | 8                  |                                                                                                                            |
| 5-14    | 9S1BG0055 | O RING G-55            | 2                  |                                                                                                                            |
| 5-15    | 9B2210835 | BOLT M8×35             | 8                  |                                                                                                                            |
| 5-16    | 1M30006MM | BEARING PIN            | 4                  |                                                                                                                            |
| 5-17    | 1M30017MM | BEARING ARM            | 2                  |                                                                                                                            |
| 5-19    | 1M30010MN | CAP BODY IN            | 1                  | The parts of #5 are available with a set as                                                                                |
| 5-20    | 1M30005MM | CASE SPRING            | 2                  | [1L10019MN:BODY ASSEMBLY]. This is also available individually.                                                            |
| 5-21    | 1M30007MM | BEARING CASE SPRING    | 4                  |                                                                                                                            |
| 5-22    | 1M30008MM | SPRING                 | 2                  | -                                                                                                                          |
| 5-23    | 1M30003MB | ARM                    | 2                  | -                                                                                                                          |
| 5-24    | 1M30023MM | PIN SHUTTLE            | 2                  |                                                                                                                            |
| 5-25    | 1M30009MM | CAP BODY               |                    |                                                                                                                            |
| 5-27    | 9T6125008 | SCREW M5 × 8           | 8                  |                                                                                                                            |
| 5-28    | 9B2110612 | BOLT M6 × 12           | 4                  |                                                                                                                            |
| 6       | 1M30024MM | SPACER CENTER ROD      | 2                  |                                                                                                                            |
| 7       | 1M20015MM | CENTER ROD             | 1                  |                                                                                                                            |
| 8       | 1L20019MM | CENTER DISK            | 2                  |                                                                                                                            |
| 9       | 1L20020PB | CENTER DISK            | 2                  |                                                                                                                            |
| 10      | 1L20020FB | DIAPHRAGM              | 2                  |                                                                                                                            |
| 10      | 1L20002BB | VALVE SEAT             | 4                  |                                                                                                                            |
| 12      | 1L20003BB | BALL                   | 4                  |                                                                                                                            |
| 12      | 1M90001MN | BALL VALVE             |                    |                                                                                                                            |
|         | -         | BASE                   | 1                  |                                                                                                                            |
| 14      | 1L30030MM | RUBBER FEET            | 1                  |                                                                                                                            |
| 15      | 1E30070MB | BOLT M10 × 105         | 4                  |                                                                                                                            |
| 18      | 9B1291000 |                        | 16                 |                                                                                                                            |
| 19      | 9W1211000 | PLAIN WASHER M10       | 64                 |                                                                                                                            |
| 20      | 9W2211000 | SPRING LOCK WASHER M10 | 40                 |                                                                                                                            |
| 21      | 9N1211000 | NUT M10                | 24                 |                                                                                                                            |
| 22      | 9B1221060 | BOLT M10 × 60          | 16                 |                                                                                                                            |
| 25      | 9B2211020 | BOLT M10×20            | 8                  |                                                                                                                            |
| 27      | 9B1210825 | BOLT M8×25             | 4                  |                                                                                                                            |
| 28      | 9N2210800 | NUT M8                 | 4                  |                                                                                                                            |
| 29      | 9B1291002 | BOLT M10 × 120         | 8                  |                                                                                                                            |
| 30      | 9S1BP0070 | O RING P-70            | 4                  |                                                                                                                            |
| 31      | 9S1BP0085 | O RING P-85            | 4                  |                                                                                                                            |
| 33      | 1H90003MK | SILENCER               | 2                  |                                                                                                                            |
| 34      | 1L30029MM | STAND BODY             | 2                  |                                                                                                                            |
| 38      | 9S1BG0055 | O RING G-55            | 4                  |                                                                                                                            |
| 39      | 9S1BG0230 | O RING G-230           | 2                  |                                                                                                                            |
| 40      | 1M30033MB | CUSHION CENTER DISK    | 4                  |                                                                                                                            |
| 42      | 9N2211000 | NUT M10                | 4                  |                                                                                                                            |