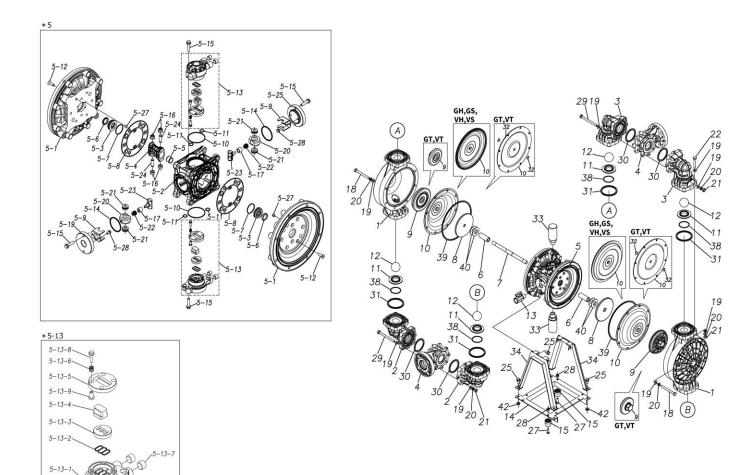

## ■ Parts List TC-X400GTA-M 1L00023MN

| Ref.No. | Parts No. | Description         | Parts<br>Component | Remark                                                          |
|---------|-----------|---------------------|--------------------|-----------------------------------------------------------------|
| 1       | 1L20015PM | OUT CHAMBER         | 2                  |                                                                 |
| 2       | 1L20016PM | IN MANIFOLD         | 2                  |                                                                 |
| 3       | 1L20017PM | OUT MANIFOLD        | 2                  |                                                                 |
| 4       | 1L20018PN | CENTER MANIFOLD     | 2                  |                                                                 |
| 5       | 1L10019MN | BODY ASSEMBLY       | 1                  |                                                                 |
| 5-1     | 1L30057MM | AIR CHAMBER         | 2                  |                                                                 |
| 5-2     | 1M30001MM | BODY                | 1                  |                                                                 |
| 5-3     | 1M30026MM | BEARING CENTER ROD  | 2                  |                                                                 |
| 5-4     | 1M30011MM | SHUTTLE             | 1                  |                                                                 |
| 5-5     | 1M30012MM | BEARING SHUTTLE     | 1                  | The parts of #5 are available with a set as                     |
| 5-6     | 9S2BA0025 | PACKING             | 2                  | [1L10019MN:BODY ASSEMBLY]. This is also available individually. |
| 5-7     | 9S1BS0036 | O RING S-36         | 2                  | avanabie maividaany.                                            |
| 5-8     | 1M30027MB | PACKING BODY        | 2                  |                                                                 |
| 5-9     | 1M30004MM | BRACKET BEARING     | 2                  |                                                                 |
| 5-10    | 9S1BG0065 | O RING G-65         | 2                  |                                                                 |
| 5-11    | 9S1BP0014 | O RING P-14         | 4                  |                                                                 |
| 5-12    | 9B5410825 | BOLT M8 × 25        | 16                 |                                                                 |
| 5-13    | 1M10002MP | VALVE BODY ASSEMBLY | 2                  |                                                                 |

| Ref.No. | Parts No.  | Description            | Parts<br>Component | Remark                                                                                                               |
|---------|------------|------------------------|--------------------|----------------------------------------------------------------------------------------------------------------------|
| 5-13-1  | 1M30002MP  | VALVE BODY             | 2                  |                                                                                                                      |
| 5-13-2  | 1M30016MB  | PACKING VALVE          | 2                  |                                                                                                                      |
| 5-13-3  | 1M30014MM  | SEAT SLIDE VALVE       | 2                  |                                                                                                                      |
| 5-13-4  | 1M30013MM  | SLIDE VALVE            | 2                  | The parts of #5-13 are available with a set as [1M10002MP:VALVE BODY ASSEMBLY]. This is also available individually. |
| 5-13-5  | 1M30015MM  | GUIDE SLIDE VALVE      | 2                  |                                                                                                                      |
| 5-13-6  | 1M30020MM  | SPRING                 | 8                  |                                                                                                                      |
| 5-13-7  | 1H30043MB  | PLUG                   | 4                  |                                                                                                                      |
| 5-13-8  | 9B2110520  | BOLT M5×20             | 8                  |                                                                                                                      |
| 5-13-9  | 1M30019MM  | GUIDE SPRING           | 8                  |                                                                                                                      |
| 5-14    | 9S1BG0055  | O RING G-55            | 2                  |                                                                                                                      |
| 5-15    | 9B2210835  | BOLT M8×35             | 8                  |                                                                                                                      |
| 5-16    | 1M30006MM  | BEARING PIN            | 4                  |                                                                                                                      |
| 5-17    | 1M30017MM  | BEARING ARM            | 2                  |                                                                                                                      |
| 5-19    | 1M30010MN  | CAP BODY IN            | 1                  | The parts of #5 are available with a set as                                                                          |
| 5-20    | 1M30005MM  | CASE SPRING            | 2                  | [1L10019MN:BODY ASSEMBLY]. This is also available individually.                                                      |
| 5-21    | 1M30007MM  | BEARING CASE SPRING    | 4                  | available individually.                                                                                              |
| 5-22    | 1M30008MM  | SPRING                 | 2                  |                                                                                                                      |
| 5-23    | 1M30003MB  | ARM                    | 2                  |                                                                                                                      |
| 5-24    | 1M30023MM  | PIN SHUTTLE            | 2                  |                                                                                                                      |
| 5-25    | 1M30009MM  | CAP BODY               | 1                  |                                                                                                                      |
| 5-27    | 9T6125008  | SCREW M5×8             | 8                  |                                                                                                                      |
| 5-28    | 9B2110612  | BOLT M6×12             | 4                  |                                                                                                                      |
| 6       | 1M30025TM  | SPACER CENTER ROD      | 2                  |                                                                                                                      |
| 7       | 1M20016TM  | CENTER ROD             | 1                  |                                                                                                                      |
| 8       | 1L20021MM  | CENTER DISK            | 2                  |                                                                                                                      |
| 9       | 1L20022PB  | CENTER DISK            | 2                  |                                                                                                                      |
| 10      | 1L200221 B | DIAPHRAGM              | 2                  |                                                                                                                      |
| 11      | 1L20012PM  | VALVE SEAT             | 4                  |                                                                                                                      |
| 12      | 1L20014TM  | BALL                   | 4                  |                                                                                                                      |
| 13      | 1M90001MN  | BALL VALVE             | 1                  |                                                                                                                      |
| 14      | 1L30030MM  | BASE                   | 1                  |                                                                                                                      |
| 15      | 1E30070MB  | RUBBER FEET            | 4                  |                                                                                                                      |
| 18      | 9B1291000  | BOLT M10 × 105         | 16                 |                                                                                                                      |
| 19      | 9W1211000  | PLAIN WASHER M10       | 64                 |                                                                                                                      |
| 20      | 9W2211000  | SPRING LOCK WASHER M10 | 40                 |                                                                                                                      |
| 21      | 9N1211000  | NUT M10                | 24                 |                                                                                                                      |
| 22      | 9B1221060  | BOLT M10 × 60          | 16                 |                                                                                                                      |
| 25      | 9B2211020  | BOLT M10×20            | 8                  |                                                                                                                      |
| 27      | 9B1210825  | BOLT M8 × 25           | 4                  |                                                                                                                      |
| 28      | 9N2210800  | NUT M8                 | 4                  |                                                                                                                      |
| 29      | 9B1291002  | BOLT M10 × 120         | 8                  |                                                                                                                      |
|         |            | O RING P-70            | +                  |                                                                                                                      |
| 30      | 9S1TP0070  | O RING P-85            | 4                  |                                                                                                                      |
| 31      | 9S1TP0085  | O RING P-16            | 4                  |                                                                                                                      |
| 32      | 9S1TP0016  | SILENCER               | 4                  |                                                                                                                      |
| 33      | 1H90003MK  | STAND BODY             | 2                  |                                                                                                                      |
| 34      | 1L30029MM  |                        | 2                  |                                                                                                                      |
| 38      | 9S1TG0055  | O RING G-55            | 4                  |                                                                                                                      |
| 39      | 9S1BG0230  | O RING G-230           | 2                  |                                                                                                                      |
| 40      | 1M30033MB  | CUSHION CENTER DISK    | 2                  |                                                                                                                      |
| 42      | 9N2211000  | NUT M10                | 4                  |                                                                                                                      |