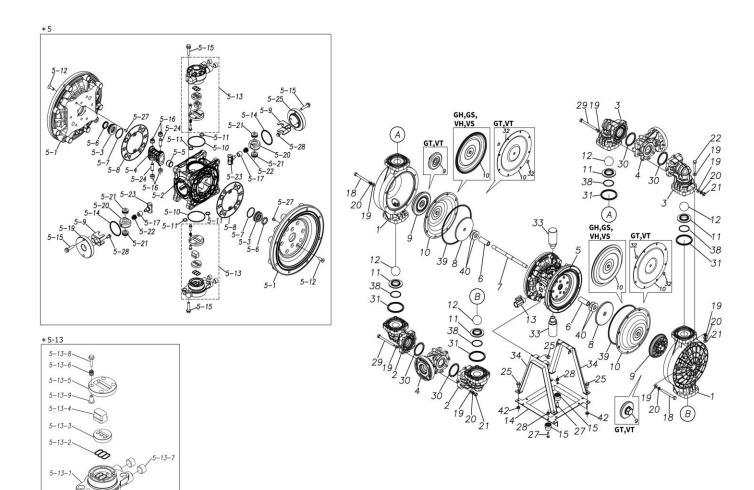

## **Exploded View Drawing and Parts List**

Model: TC-X400GSA-M

Model Number: 1L00025MN

The part list and exploded view drawing as attached below indicate the full list of parts for the above mentioned pump model.

## ■ Parts List TC-X400GSA-M 1L00025MN

| Ref.No. | Parts No. | Description         | Parts<br>Component | Remark                                                          |
|---------|-----------|---------------------|--------------------|-----------------------------------------------------------------|
| 1       | 1L20015PM | OUT CHAMBER         | 2                  |                                                                 |
| 2       | 1L20016PM | IN MANIFOLD         | 2                  |                                                                 |
| 3       | 1L20017PM | OUT MANIFOLD        | 2                  |                                                                 |
| 4       | 1L20018PN | CENTER MANIFOLD     | 2                  |                                                                 |
| 5       | 1L10019MN | BODY ASSEMBLY       | 1                  |                                                                 |
| 5-1     | 1L30057MM | AIR CHAMBER         | 2                  |                                                                 |
| 5-2     | 1M30001MM | BODY                | 1                  |                                                                 |
| 5-3     | 1M30026MM | BEARING CENTER ROD  | 2                  |                                                                 |
| 5-4     | 1M30011MM | SHUTTLE             | 1                  |                                                                 |
| 5-5     | 1M30012MM | BEARING SHUTTLE     | 1                  | The parts of #5 are available with a set as                     |
| 5-6     | 9S2BA0025 | PACKING             | 2                  | [1L10019MN:BODY ASSEMBLY]. This is also available individually. |
| 5-7     | 9S1BS0036 | O RING S-36         | 2                  |                                                                 |
| 5-8     | 1M30027MB | PACKING BODY        | 2                  |                                                                 |
| 5-9     | 1M30004MM | BRACKET BEARING     | 2                  |                                                                 |
| 5-10    | 9S1BG0065 | O RING G-65         | 2                  |                                                                 |
| 5-11    | 9S1BP0014 | O RING P-14         | 4                  |                                                                 |
| 5-12    | 9B5410825 | BOLT M8 × 25        | 16                 |                                                                 |
| 5-13    | 1M10002MP | VALVE BODY ASSEMBLY | 2                  |                                                                 |

| Ref.No. | Parts No.  | Description            | Parts<br>Component | Remark                                                                               |
|---------|------------|------------------------|--------------------|--------------------------------------------------------------------------------------|
| 5-13-1  | 1M30002MP  | VALVE BODY             | 2                  |                                                                                      |
| 5-13-2  | 1M30016MB  | PACKING VALVE          | 2                  |                                                                                      |
| 5-13-3  | 1M30014MM  | SEAT SLIDE VALVE       | 2                  |                                                                                      |
| 5-13-4  | 1M30013MM  | SLIDE VALVE            | 2                  | The parts of #5-13 are available with a set as [1M10002MP:VALVE BODY ASSEMBLY]. This |
| 5-13-5  | 1M30015MM  | GUIDE SLIDE VALVE      | 2                  | is also available individually.                                                      |
| 5-13-6  | 1M30020MM  | SPRING                 | 8                  |                                                                                      |
| 5-13-7  | 1H30043MB  | PLUG                   | 4                  |                                                                                      |
| 5-13-8  | 9B2110520  | BOLT M5 × 20           | 8                  |                                                                                      |
| 5-13-9  | 1M30019MM  | GUIDE SPRING           | 8                  |                                                                                      |
| 5-14    | 9S1BG0055  | O RING G-55            | 2                  |                                                                                      |
| 5-15    | 9B2210835  | BOLT M8 × 35           | 8                  |                                                                                      |
| 5-16    | 1M30006MM  | BEARING PIN            | 4                  |                                                                                      |
| 5-17    | 1M30017MM  | BEARING ARM            | 2                  |                                                                                      |
| 5-19    | 1M30010MN  | CAP BODY IN            | 1                  | The parts of #5 are available with a set as                                          |
| 5-20    | 1M30005MM  | CASE SPRING            | 2                  | [1L10019MN:BODY ASSEMBLY]. This is also                                              |
| 5-21    | 1M30007MM  | BEARING CASE SPRING    | 4                  | available individually.                                                              |
| 5-22    | 1M30008MM  | SPRING                 | 2                  |                                                                                      |
| 5-23    | 1M30003MB  | ARM                    | 2                  |                                                                                      |
| 5-24    | 1M30023MM  | PIN SHUTTLE            | 2                  |                                                                                      |
| 5-25    | 1M30009MM  | CAP BODY               | 1                  |                                                                                      |
| 5-27    | 9T6125008  | SCREW M5 × 8           | 8                  |                                                                                      |
| 5-28    | 9B2110612  | BOLT M6×12             | 4                  |                                                                                      |
| 6       | 1M30024MM  | SPACER CENTER ROD      | 2                  |                                                                                      |
| 7       | 1M20015MM  | CENTER ROD             | 1                  |                                                                                      |
| 8       | 1L20019MM  | CENTER DISK            | 2                  |                                                                                      |
| 9       | 1L20020PB  | CENTER DISK            | 2                  |                                                                                      |
| 10      | 1L20011SB  | DIAPHRAGM              | 2                  |                                                                                      |
| 11      | 1L20012PM  | VALVE SEAT             | 4                  |                                                                                      |
| 12      | 1L20003EB  | BALL                   | 4                  |                                                                                      |
| 13      | 1M90001MN  | BALL VALVE             | 1                  |                                                                                      |
| 14      | 1L30030MM  | BASE                   | 1                  |                                                                                      |
| 15      | 1E30070MB  | RUBBER FEET            | 4                  |                                                                                      |
| 18      | 9B1291000  | BOLT M10 × 105         | 16                 |                                                                                      |
| 19      | 9W1211000  | PLAIN WASHER M10       | 64                 |                                                                                      |
| 20      | 9W2211000  | SPRING LOCK WASHER M10 | 40                 |                                                                                      |
| 21      | 9N1211000  | NUT M10                | 24                 |                                                                                      |
| 22      | 9B1221060  | BOLT M10×60            | 16                 |                                                                                      |
| 25      | 9B2211020  | BOLT M10 × 20          | 8                  |                                                                                      |
| 27      | 9B1210825  | BOLT M8×25             | 4                  |                                                                                      |
| 28      | 9N2210800  | NUT M8                 | 4                  |                                                                                      |
| 29      | 9B1291002  | BOLT M10 × 120         | 8                  |                                                                                      |
| 30      | 9S1EP0070  | O RING P-70            | 4                  |                                                                                      |
| 31      | 9S1EP0085  | O RING P-85            | 4                  |                                                                                      |
| 33      | 1H90003MK  | SILENCER               | 2                  |                                                                                      |
| 34      | 1L30029MM  | STAND BODY             | 2                  |                                                                                      |
| 38      | 9S1EG0055  | O RING G-55            | 4                  |                                                                                      |
| 40      | 1M30033MB  | CUSHION CENTER DISK    | 4                  |                                                                                      |
| 42      | 9N2211000  | NUT M10                | 4                  |                                                                                      |
| 42      | 3112211000 |                        | 4                  |                                                                                      |