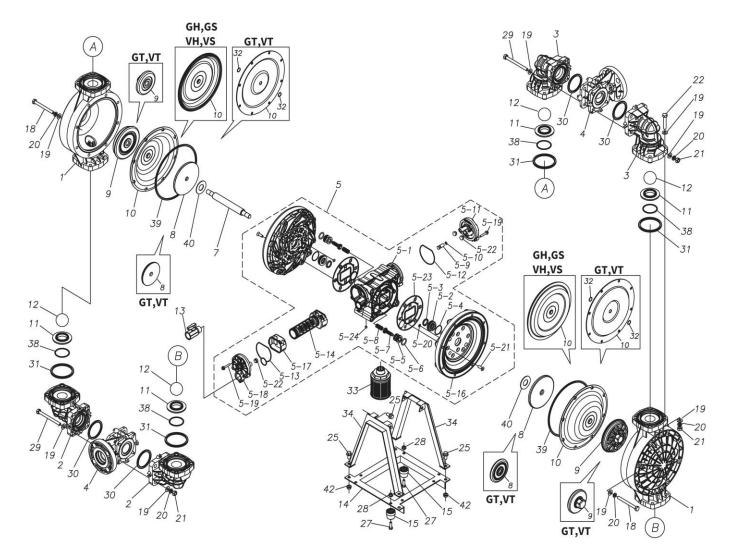

## **Exploded View Drawing and Parts List**

Model: TC-X400GEA

Model Number: 1L00159MN

The part list and exploded view drawing as attached below indicate the full list of parts for the above mentioned pump model.

When ordering parts take care to select the correct model pump and required parts. Also be aware that models may change over time as improvements are made so cross-referencing the pumps serial number assembly date and service code are also recommended.

Please contact your Pump Distributor directly for more information.

■ Parts List TC-X400GEA 1L00159MN

| Ref.No. | Parts No. | Description     | Parts<br>Component | Remark |
|---------|-----------|-----------------|--------------------|--------|
| 1       | 1L20015PM | OUT CHAMBER     | 2                  |        |
| 2       | 1L20016PM | IN MANIFOLD     | 2                  |        |
| 3       | 1L20017PM | OUT MANIFOLD    | 2                  |        |
| 4       | 1L20018PN | CENTER MANIFOLD | 2                  |        |
| 5       | 1L10023MN | BODY ASSEMBLY   | 1                  |        |

| Ref.No. | Parts No. | Description                        | Parts<br>Component | Remark                                      |
|---------|-----------|------------------------------------|--------------------|---------------------------------------------|
| 5-1     | 1L30054MN | BODY                               | 1                  |                                             |
| 5-2     | 1M30026MM | BEARING CENTER ROD                 | 2                  |                                             |
| 5-3     | 9S2BA0025 | PACKING                            | 2                  |                                             |
| 5-4     | 9S1BS0036 | O RING S-36                        | 2                  |                                             |
| 5-5     | 1L30063MM | PILOT VALVE SEAT                   | 2                  |                                             |
| 5-6     | 9S1BP1022 | O RING P-22A                       | 2                  |                                             |
| 5-7     | 1L30058MB | PILOT VALVE                        | 2                  |                                             |
| 5-8     | 1L30064MM | SPRING                             | 2                  | The parts of #5 are available with a set as |
| 5-9     | 1L30065MM | RESET BUTTON                       | 1                  | [1L10023MN:BODY ASSEMBLY]. This is also     |
| 5-10    | 9S1BP0008 | O RING P-8                         | 1                  | available individually.                     |
| 5-11    | 1L30056MB | CAP                                | 1                  |                                             |
| 5-12    | 1L30061MB | PACKING CAP                        | 1                  |                                             |
| 5-13    | 1L30060MB | PACKING CAP IN                     | 1                  |                                             |
| 5-14    | 1L10003MK | C SPOOL VALVE ASSEMBLY (Looped C®) | 1                  |                                             |
| 5-16    | 1L30066MM | AIR CHAMBER                        | 2                  |                                             |
| 5-17    | 1L30005MB | SPRING STOPPER                     | 1                  |                                             |
| 5-18    | 1L30055MN | CAP IN                             | 1                  |                                             |
| 5-19    | 9B2210635 | BOLT M6×35                         | 7                  |                                             |
| 5-20    | 9T6125008 | SCREW M5×8                         | 8                  |                                             |
| 5-21    | 9B5410825 | BOLT M8×25                         | 16                 |                                             |
| 5-22    | 1L30062MB | CUSHION                            | 4                  |                                             |
| 5-23    | 1L30059MB | PACKING BODY                       | 2                  |                                             |
| 5-24    | 9P62P9901 | PLUG                               | 2                  |                                             |
| 7       | 1L20043MM | CENTER ROD                         | 1                  |                                             |
| 8       | 1L20019MM | CENTER DISK                        | 2                  |                                             |
| 9       | 1L20020PB | CENTER DISK                        | 2                  |                                             |
| 10      | 1L20002EB | DIAPHRAGM                          | 2                  |                                             |
| 11      | 1L20012PM | VALVE SEAT                         | 4                  |                                             |
| 12      | 1L20003EB | BALL                               | 4                  |                                             |
| 13      | 1M90001MN | BALL VALVE                         | 1                  |                                             |
| 14      | 1L30030MM | BASE                               | 1                  |                                             |
| 15      | 1E30070MB | RUBBER FEET                        | 4                  |                                             |
| 18      | 9B1291000 | BOLT M10 × 105                     | 16                 |                                             |
| 19      | 9W1211000 | PLAIN WASHER M10                   | 64                 |                                             |
| 20      | 9W2211000 | SPRING LOCK WASHER M10             | 40                 |                                             |
| 21      | 9N1211000 | NUT M10                            | 24                 |                                             |
| 22      | 9B1221060 | BOLT M10 × 60                      | 16                 |                                             |
| 25      | 9B2211020 | BOLT M10 × 20                      | 8                  |                                             |
| 27      | 9B1210825 | BOLT M8 × 25                       | 4                  |                                             |
| 28      | 9N2210800 | NUT M8                             | 4                  |                                             |
| 29      | 9B1291002 | BOLT M10 × 120                     | 8                  |                                             |
| 30      | 9S1EP0070 | O RING P-70                        | 4                  |                                             |
| 31      | 9S1EP0085 | O RING P-85                        | 4                  |                                             |
| 33      | 1L90002MN | SILENCER                           | 1                  |                                             |
| 34      | 1L30029MM | STAND BODY                         | 2                  |                                             |
| 38      | 9S1EG0055 | O RING G-55                        | 4                  |                                             |
| 39      | 9S1BG0230 | O RING G-230                       | 2                  |                                             |
| 40      | 1M30033MB | CUSHION CENTER DISK                | 2                  |                                             |
| 42      | 9N2211000 | NUT M10                            | 4                  |                                             |