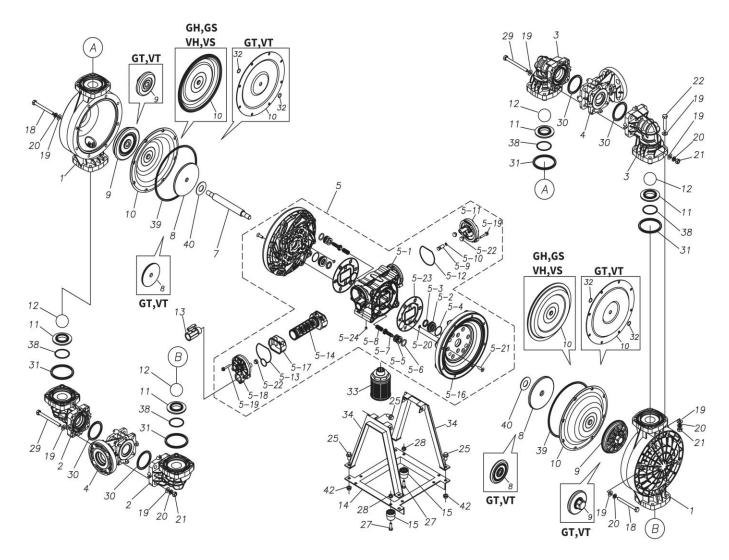

## **Exploded View Drawing and Parts List**

Model: TC-X400GSA

Model Number: 1L00163MN

The part list and exploded view drawing as attached below indicate the full list of parts for the above mentioned pump model.

When ordering parts take care to select the correct model pump and required parts. Also be aware that models may change over time as improvements are made so cross-referencing the pumps serial number assembly date and service code are also recommended.

Please contact your Pump Distributor directly for more information.

■ Parts List TC-X400GSA 1L00163MN

| Ref.No. | Parts No. | Description     | Parts<br>Component | Remark |
|---------|-----------|-----------------|--------------------|--------|
| 1       | 1L20015PM | OUT CHAMBER     | 2                  |        |
| 2       | 1L20016PM | IN MANIFOLD     | 2                  |        |
| 3       | 1L20017PM | OUT MANIFOLD    | 2                  |        |
| 4       | 1L20018PN | CENTER MANIFOLD | 2                  |        |
| 5       | 1L10023MN | BODY ASSEMBLY   | 1                  |        |

| Ref.No. | Parts No. | Description                        | Parts<br>Component | Remark                                                                              |
|---------|-----------|------------------------------------|--------------------|-------------------------------------------------------------------------------------|
| 5-1     | 1L30054MN | BODY                               | 1                  |                                                                                     |
| 5-2     | 1M30026MM | BEARING CENTER ROD                 | 2                  |                                                                                     |
| 5-3     | 9S2BA0025 | PACKING                            | 2                  |                                                                                     |
| 5-4     | 9S1BS0036 | O RING S-36                        | 2                  |                                                                                     |
| 5-5     | 1L30063MM | PILOT VALVE SEAT                   | 2                  |                                                                                     |
| 5-6     | 9S1BP1022 | O RING P-22A                       | 2                  |                                                                                     |
| 5-7     | 1L30058MB | PILOT VALVE                        | 2                  |                                                                                     |
| 5-8     | 1L30064MM | SPRING                             | 2                  | The marks of #F and available with a set of                                         |
| 5-9     | 1L30065MM | RESET BUTTON                       | 1                  | The parts of #5 are available with a set as [1L10023MN:BODY ASSEMBLY]. This is also |
| 5-10    | 9S1BP0008 | O RING P-8                         | 1                  | available individually.                                                             |
| 5-11    | 1L30056MB | CAP                                | 1                  |                                                                                     |
| 5-12    | 1L30061MB | PACKING CAP                        | 1                  |                                                                                     |
| 5-13    | 1L30060MB | PACKING CAP IN                     | 1                  |                                                                                     |
| 5-14    | 1L10003MK | C SPOOL VALVE ASSEMBLY (Looped C®) | 1                  |                                                                                     |
| 5-16    | 1L30066MM | AIR CHAMBER                        | 2                  |                                                                                     |
| 5-17    | 1L30005MB | SPRING STOPPER                     | 1                  |                                                                                     |
| 5-18    | 1L30055MN | CAP IN                             | 1                  |                                                                                     |
| 5-19    | 9B2210635 | BOLT M6×35                         | 7                  |                                                                                     |
| 5-20    | 9T6125008 | SCREW M5 × 8                       | 8                  |                                                                                     |
| 5-21    | 9B5410825 | BOLT M8×25                         | 16                 |                                                                                     |
| 5-22    | 1L30062MB | CUSHION                            | 4                  |                                                                                     |
| 5-23    | 1L30059MB | PACKING BODY                       | 2                  |                                                                                     |
| 5-24    | 9P62P9901 | PLUG                               | 2                  |                                                                                     |
| 7       | 1L20043MM | CENTER ROD                         | 1                  |                                                                                     |
| 8       | 1L20019MM | CENTER DISK                        | 2                  |                                                                                     |
| 9       | 1L20020PB | CENTER DISK                        | 2                  |                                                                                     |
| 10      | 1L20011SB | DIAPHRAGM                          | 2                  |                                                                                     |
| 11      | 1L20012PM | VALVE SEAT                         | 4                  |                                                                                     |
| 12      | 1L20003EB | BALL                               | 4                  |                                                                                     |
| 13      | 1M90001MN | BALL VALVE                         | 1                  |                                                                                     |
| 14      | 1L30030MM | BASE                               | 1                  |                                                                                     |
| 15      | 1E30070MB | RUBBER FEET                        | 4                  |                                                                                     |
| 18      | 9B1291000 | BOLT M10 × 105                     | 16                 |                                                                                     |
| 19      | 9W1211000 | PLAIN WASHER M10                   | 64                 |                                                                                     |
| 20      | 9W2211000 | SPRING LOCK WASHER M10             | 40                 |                                                                                     |
| 21      | 9N1211000 | NUT M10                            | 24                 |                                                                                     |
| 22      | 9B1221060 | BOLT M10 × 60                      | 16                 |                                                                                     |
| 25      | 9B2211020 | BOLT M10 × 20                      | 8                  |                                                                                     |
| 27      | 9B1210825 | BOLT M8 × 25                       | 4                  |                                                                                     |
| 28      | 9N2210800 | NUT M8                             | 4                  |                                                                                     |
| 29      | 9B1291002 | BOLT M10 × 120                     | 8                  |                                                                                     |
| 30      | 9S1EP0070 | O RING P-70                        | 4                  |                                                                                     |
| 31      | 9S1EP0085 | O RING P-85                        | 4                  |                                                                                     |
| 33      | 1L90002MN | SILENCER                           | 1                  |                                                                                     |
| 34      | 1L30029MM | STAND BODY                         | 2                  |                                                                                     |
| 38      | 9S1EG0055 | O RING G-55                        | 4                  |                                                                                     |
| 40      | 1M30033MB | CUSHION CENTER DISK                | 2                  |                                                                                     |
| 42      | 9N2211000 | NUT M10                            | 4                  |                                                                                     |