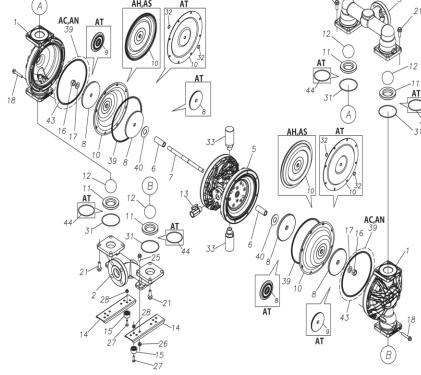

## TC-X400ATA-M 1L00409MN Parts List

| Ref.No. | Parts No. | Description         | Parts<br>Component | Remark                                                          |
|---------|-----------|---------------------|--------------------|-----------------------------------------------------------------|
| 1       | 1L20032AM | OUT CHANBER         | 2                  |                                                                 |
| 2       | 1L20033AU | IN MANIFOLD         | 1                  |                                                                 |
| 3       | 1L20035AU | OUT MANIFOLD        | 1                  |                                                                 |
| 5       | 1L10019MN | BODY ASSEMBLY       | 1                  |                                                                 |
| 5-1     | 1L30057MM | AIR CHAMBER         | 2                  |                                                                 |
| 5-2     | 1M30001MM | BODY                | 1                  |                                                                 |
| 5-3     | 1M30026MM | BEARING CENTER ROD  | 2                  |                                                                 |
| 5-4     | 1M30011MM | SHUTTLE             | 1                  |                                                                 |
| 5-5     | 1M30012MM | BEARING SHUTTLE     | 1                  | The parts of #5 are available with a set as                     |
| 5-6     | 9S2BA0025 | PACKING             | 2                  | [1L10019MN:BODY ASSEMBLY]. This is also available individually. |
| 5-7     | 9S1BS0036 | O RING S-36         | 2                  | •                                                               |
| 5-8     | 1M30027MB | PACKING BODY        | 2                  |                                                                 |
| 5-9     | 1M30004MM | BRACKET BEARING     | 2                  |                                                                 |
| 5-10    | 9S1BG0065 | O RING G-65         | 2                  |                                                                 |
| 5-11    | 9S1BP0014 | O RING P-14         | 4                  |                                                                 |
| 5-12    | 9B5410825 | BOLT M8 × 25        | 16                 |                                                                 |
| 5-13    | 1M10002MP | VALVE BODY ASSEMBLY | 2                  |                                                                 |

| Ref.No. | Parts No. | Description                           | Parts<br>Component | Remark                                                                                                               |
|---------|-----------|---------------------------------------|--------------------|----------------------------------------------------------------------------------------------------------------------|
| 5-13-1  | 1M30002MP | VALVE BODY                            | 2                  | The parts of #5-13 are available with a set as [1M10002MP:VALVE BODY ASSEMBLY]. This is also available individually. |
| 5-13-2  | 1M30016MB | PACKING VALVE                         | 2                  |                                                                                                                      |
| 5-13-3  | 1M30014MM | SEAT SLIDE VALVE                      | 2                  |                                                                                                                      |
| 5-13-4  | 1M30013MM | SLIDE VALVE                           | 2                  |                                                                                                                      |
| 5-13-5  | 1M30015MM | GUIDE SLIDE VALVE                     | 2                  |                                                                                                                      |
| 5-13-6  | 1M30020MM | SPRING                                | 8                  |                                                                                                                      |
| 5-13-7  | 1H30043MB | PLUG                                  | 4                  |                                                                                                                      |
| 5-13-8  | 9B2110520 | BOLT M5 × 20                          | 8                  |                                                                                                                      |
| 5-13-9  | 1M30019MM | GUIDE SPRING                          | 8                  |                                                                                                                      |
| 5-14    | 9S1BG0055 | O RING G-55                           | 2                  |                                                                                                                      |
| 5-15    | 9B2210835 | BOLT M8 × 35                          | 8                  |                                                                                                                      |
| 5-16    | 1M30006MM | BEARING PIN                           | 4                  |                                                                                                                      |
| 5-17    | 1M30017MM | BEARING ARM                           | 2                  |                                                                                                                      |
| 5-19    | 1M30010MN | CAP BODY IN                           | 1                  | The parts of #5 are available with a set as                                                                          |
| 5-20    | 1M30005MM | CASE SPRING                           | 2                  | [1L10019MN:BODY ASSEMBLY]. This is also available individually.                                                      |
| 5-21    | 1M30007MM | BEARING CASE SPRING                   | 4                  | available illuividually.                                                                                             |
| 5-22    | 1M30008MM | SPRING                                | 2                  |                                                                                                                      |
| 5-23    | 1M30003MB | ARM                                   | 2                  |                                                                                                                      |
| 5-24    | 1M30023MM | PIN SHUTTLE                           | 2                  |                                                                                                                      |
| 5-25    | 1M30009MM | CAP BODY                              | 1                  | -                                                                                                                    |
| 5-27    | 9T6125008 | SCREW M5×8                            | 8                  | -                                                                                                                    |
| 5-28    | 9B2110612 | BOLT M6×12                            | 4                  |                                                                                                                      |
| 6       | 1M30025TM | SPACER CENTER ROD                     | 2                  |                                                                                                                      |
| 7       | 1M20016TM | CENTER ROD                            | 1                  |                                                                                                                      |
| 8       | 1M20031MM | CENTER DISK                           | 2                  |                                                                                                                      |
| 9       | 1L20021MM | CENTER DISK                           | 2                  |                                                                                                                      |
| 10      | 1L20001T7 | DIAPHRAGM                             | 2                  |                                                                                                                      |
| 11      | 1L20041TM | VALVE SEAT                            | 4                  |                                                                                                                      |
| 12      | 1M20034TM | BALL                                  | 4                  |                                                                                                                      |
| 13      | 1M90001MN | BALL VALVE                            | 1                  |                                                                                                                      |
| 14      | 1L30067MM | BASE                                  | 2                  |                                                                                                                      |
| 15      | 1H30055MB | RUBBER FEET                           | 4                  |                                                                                                                      |
| 16      | 9N1331600 | NUT M16 × 1.5                         | 2                  |                                                                                                                      |
| 17      | 9W3311600 | CONED DISK SPRING M16                 | 2                  |                                                                                                                      |
| 18      | 9B2111060 | BOLT M10 × 60                         | 16                 |                                                                                                                      |
| 21      | 9B2111235 | BOLT M12 × 35                         | 16                 |                                                                                                                      |
| 25      | 9B2111025 | BOLT M10 × 25                         | 4                  |                                                                                                                      |
| 26      | 9N2111000 | NUT M10                               | 4                  |                                                                                                                      |
| 27      | 9B1110825 | BOLT M8×25                            | 4                  |                                                                                                                      |
| 28      | 9N2110800 | NUT M8                                | 4                  |                                                                                                                      |
| 31      | 9S1TG0100 | O RING G-100                          | 4                  |                                                                                                                      |
| 32      | 9S1TP0016 | O RING P-16                           | 4                  |                                                                                                                      |
| 33      | 1H90003MK | SILENCER                              | 2                  |                                                                                                                      |
| 39      | 9S1BG0230 | O RING G-230                          | 2                  |                                                                                                                      |
| 40      | 1M30033MB | CUSHION CENTER DISK                   | 2                  |                                                                                                                      |
| 43      | 9S1TG0230 | O RING G-230                          | 2                  |                                                                                                                      |
|         | 001100200 | - · · · · · · · · · · · · · · · · · · |                    |                                                                                                                      |