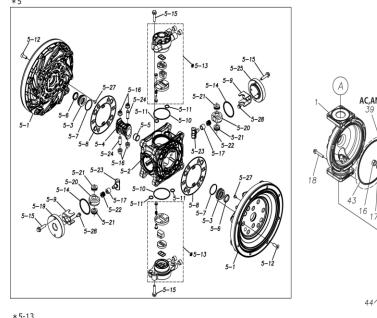

## TC-X400ATA-M 1L00409MN Parts List

| Ref.No. | Parts No. | Description         | Parts<br>Component | Remark                                                          |
|---------|-----------|---------------------|--------------------|-----------------------------------------------------------------|
| 1       | 1L20032AM | OUT CHANBER         | 2                  |                                                                 |
| 2       | 1L20033AU | IN MANIFOLD         | 1                  |                                                                 |
| 3       | 1L20035AU | OUT MANIFOLD        | 1                  |                                                                 |
| 5       | 1L10019MN | BODY ASSEMBLY       | 1                  |                                                                 |
| 5-1     | 1L30057MM | AIR CHAMBER         | 2                  |                                                                 |
| 5-2     | 1M30001MM | BODY                | 1                  |                                                                 |
| 5-3     | 1M30026MM | BEARING CENTER ROD  | 2                  |                                                                 |
| 5-4     | 1M30011MM | SHUTTLE             | 1                  |                                                                 |
| 5-5     | 1M30012MM | BEARING SHUTTLE     | 1                  | The parts of #5 are available with a set as                     |
| 5-6     | 9S2BA0025 | PACKING             | 2                  | [1L10019MN:BODY ASSEMBLY]. This is also available individually. |
| 5-7     | 9S1BS0036 | O RING S-36         | 2                  | •                                                               |
| 5-8     | 1M30027MB | PACKING BODY        | 2                  |                                                                 |
| 5-9     | 1M30004MM | BRACKET BEARING     | 2                  |                                                                 |
| 5-10    | 9S1BG0065 | O RING G-65         | 2                  |                                                                 |
| 5-11    | 9S1BP0014 | O RING P-14         | 4                  |                                                                 |
| 5-12    | 9B5410825 | BOLT M8 × 25        | 16                 |                                                                 |
| 5-13    | 1M10002MP | VALVE BODY ASSEMBLY | 2                  |                                                                 |

| Ref.No. | Parts No. | Description                           | Parts<br>Component | Remark                                                                                                               |
|---------|-----------|---------------------------------------|--------------------|----------------------------------------------------------------------------------------------------------------------|
| 5-13-1  | 1M30002MP | VALVE BODY                            | 2                  | The parts of #5-13 are available with a set as [1M10002MP:VALVE BODY ASSEMBLY]. This is also available individually. |
| 5-13-2  | 1M30016MB | PACKING VALVE                         | 2                  |                                                                                                                      |
| 5-13-3  | 1M30014MM | SEAT SLIDE VALVE                      | 2                  |                                                                                                                      |
| 5-13-4  | 1M30013MM | SLIDE VALVE                           | 2                  |                                                                                                                      |
| 5-13-5  | 1M30015MM | GUIDE SLIDE VALVE                     | 2                  |                                                                                                                      |
| 5-13-6  | 1M30020MM | SPRING                                | 8                  |                                                                                                                      |
| 5-13-7  | 1H30043MB | PLUG                                  | 4                  |                                                                                                                      |
| 5-13-8  | 9B2110520 | BOLT M5 × 20                          | 8                  |                                                                                                                      |
| 5-13-9  | 1M30019MM | GUIDE SPRING                          | 8                  |                                                                                                                      |
| 5-14    | 9S1BG0055 | O RING G-55                           | 2                  |                                                                                                                      |
| 5-15    | 9B2210835 | BOLT M8 × 35                          | 8                  |                                                                                                                      |
| 5-16    | 1M30006MM | BEARING PIN                           | 4                  |                                                                                                                      |
| 5-17    | 1M30017MM | BEARING ARM                           | 2                  |                                                                                                                      |
| 5-19    | 1M30010MN | CAP BODY IN                           | 1                  | The parts of #5 are available with a set as                                                                          |
| 5-20    | 1M30005MM | CASE SPRING                           | 2                  | [1L10019MN:BODY ASSEMBLY]. This is also available individually.                                                      |
| 5-21    | 1M30007MM | BEARING CASE SPRING                   | 4                  | available illuividually.                                                                                             |
| 5-22    | 1M30008MM | SPRING                                | 2                  |                                                                                                                      |
| 5-23    | 1M30003MB | ARM                                   | 2                  |                                                                                                                      |
| 5-24    | 1M30023MM | PIN SHUTTLE                           | 2                  |                                                                                                                      |
| 5-25    | 1M30009MM | CAP BODY                              | 1                  | -                                                                                                                    |
| 5-27    | 9T6125008 | SCREW M5×8                            | 8                  | -                                                                                                                    |
| 5-28    | 9B2110612 | BOLT M6×12                            | 4                  |                                                                                                                      |
| 6       | 1M30025TM | SPACER CENTER ROD                     | 2                  |                                                                                                                      |
| 7       | 1M20016TM | CENTER ROD                            | 1                  |                                                                                                                      |
| 8       | 1M20031MM | CENTER DISK                           | 2                  |                                                                                                                      |
| 9       | 1L20021MM | CENTER DISK                           | 2                  |                                                                                                                      |
| 10      | 1L20001T7 | DIAPHRAGM                             | 2                  |                                                                                                                      |
| 11      | 1L20041TM | VALVE SEAT                            | 4                  |                                                                                                                      |
| 12      | 1M20034TM | BALL                                  | 4                  |                                                                                                                      |
| 13      | 1M90001MN | BALL VALVE                            | 1                  |                                                                                                                      |
| 14      | 1L30067MM | BASE                                  | 2                  |                                                                                                                      |
| 15      | 1H30055MB | RUBBER FEET                           | 4                  |                                                                                                                      |
| 16      | 9N1331600 | NUT M16 × 1.5                         | 2                  |                                                                                                                      |
| 17      | 9W3311600 | CONED DISK SPRING M16                 | 2                  |                                                                                                                      |
| 18      | 9B2111060 | BOLT M10 × 60                         | 16                 |                                                                                                                      |
| 21      | 9B2111235 | BOLT M12 × 35                         | 16                 |                                                                                                                      |
| 25      | 9B2111025 | BOLT M10 × 25                         | 4                  |                                                                                                                      |
| 26      | 9N2111000 | NUT M10                               | 4                  |                                                                                                                      |
| 27      | 9B1110825 | BOLT M8×25                            | 4                  |                                                                                                                      |
| 28      | 9N2110800 | NUT M8                                | 4                  |                                                                                                                      |
| 31      | 9S1TG0100 | O RING G-100                          | 4                  |                                                                                                                      |
| 32      | 9S1TP0016 | O RING P-16                           | 4                  |                                                                                                                      |
| 33      | 1H90003MK | SILENCER                              | 2                  |                                                                                                                      |
| 39      | 9S1BG0230 | O RING G-230                          | 2                  |                                                                                                                      |
| 40      | 1M30033MB | CUSHION CENTER DISK                   | 2                  |                                                                                                                      |
| 43      | 9S1TG0230 | O RING G-230                          | 2                  |                                                                                                                      |
|         | 001100200 | - · · · · · · · · · · · · · · · · · · |                    |                                                                                                                      |