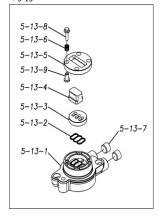

| Ref.No. | Parts No. | Description                           | Parts<br>Component | Remark                                                                                                               |
|---------|-----------|---------------------------------------|--------------------|----------------------------------------------------------------------------------------------------------------------|
| 5-13-1  | 1M30002MP | VALVE BODY                            | 2                  | The parts of #5-13 are available with a set as [1M10002MP:VALVE BODY ASSEMBLY]. This is also available individually. |
| 5-13-2  | 1M30016MB | PACKING VALVE                         | 2                  |                                                                                                                      |
| 5-13-3  | 1M30014MM | SEAT SLIDE VALVE                      | 2                  |                                                                                                                      |
| 5-13-4  | 1M30013MM | SLIDE VALVE                           | 2                  |                                                                                                                      |
| 5-13-5  | 1M30015MM | GUIDE SLIDE VALVE                     | 2                  |                                                                                                                      |
| 5-13-6  | 1M30020MM | SPRING                                | 8                  |                                                                                                                      |
| 5-13-7  | 1H30043MB | PLUG                                  | 4                  |                                                                                                                      |
| 5-13-8  | 9B2110520 | BOLT M5 × 20                          | 8                  |                                                                                                                      |
| 5-13-9  | 1M30019MM | GUIDE SPRING                          | 8                  |                                                                                                                      |
| 5-14    | 9S1BG0055 | O RING G-55                           | 2                  |                                                                                                                      |
| 5-15    | 9B2210835 | BOLT M8 × 35                          | 8                  |                                                                                                                      |
| 5-16    | 1M30006MM | BEARING PIN                           | 4                  |                                                                                                                      |
| 5-17    | 1M30017MM | BEARING ARM                           | 2                  |                                                                                                                      |
| 5-19    | 1M30010MN | CAP BODY IN                           | 1                  | The parts of #5 are available with a set as                                                                          |
| 5-20    | 1M30005MM | CASE SPRING                           | 2                  | [1L10019MN:BODY ASSEMBLY]. This is also available individually.                                                      |
| 5-21    | 1M30007MM | BEARING CASE SPRING                   | 4                  | available illuividually.                                                                                             |
| 5-22    | 1M30008MM | SPRING                                | 2                  |                                                                                                                      |
| 5-23    | 1M30003MB | ARM                                   | 2                  |                                                                                                                      |
| 5-24    | 1M30023MM | PIN SHUTTLE                           | 2                  |                                                                                                                      |
| 5-25    | 1M30009MM | CAP BODY                              | 1                  | -                                                                                                                    |
| 5-27    | 9T6125008 | SCREW M5×8                            | 8                  | -                                                                                                                    |
| 5-28    | 9B2110612 | BOLT M6×12                            | 4                  |                                                                                                                      |
| 6       | 1M30025TM | SPACER CENTER ROD                     | 2                  |                                                                                                                      |
| 7       | 1M20016TM | CENTER ROD                            | 1                  |                                                                                                                      |
| 8       | 1M20031MM | CENTER DISK                           | 2                  |                                                                                                                      |
| 9       | 1L20021MM | CENTER DISK                           | 2                  |                                                                                                                      |
| 10      | 1L20001T7 | DIAPHRAGM                             | 2                  |                                                                                                                      |
| 11      | 1L20041TM | VALVE SEAT                            | 4                  |                                                                                                                      |
| 12      | 1M20034TM | BALL                                  | 4                  |                                                                                                                      |
| 13      | 1M90001MN | BALL VALVE                            | 1                  |                                                                                                                      |
| 14      | 1L30067MM | BASE                                  | 2                  |                                                                                                                      |
| 15      | 1H30055MB | RUBBER FEET                           | 4                  |                                                                                                                      |
| 16      | 9N1331600 | NUT M16 × 1.5                         | 2                  |                                                                                                                      |
| 17      | 9W3311600 | CONED DISK SPRING M16                 | 2                  |                                                                                                                      |
| 18      | 9B2111060 | BOLT M10 × 60                         | 16                 |                                                                                                                      |
| 21      | 9B2111235 | BOLT M12 × 35                         | 16                 |                                                                                                                      |
| 25      | 9B2111025 | BOLT M10 × 25                         | 4                  |                                                                                                                      |
| 26      | 9N2111000 | NUT M10                               | 4                  |                                                                                                                      |
| 27      | 9B1110825 | BOLT M8×25                            | 4                  |                                                                                                                      |
| 28      | 9N2110800 | NUT M8                                | 4                  |                                                                                                                      |
| 31      | 9S1TG0100 | O RING G-100                          | 4                  |                                                                                                                      |
| 32      | 9S1TP0016 | O RING P-16                           | 4                  |                                                                                                                      |
| 33      | 1H90003MK | SILENCER                              | 2                  |                                                                                                                      |
| 39      | 9S1BG0230 | O RING G-230                          | 2                  |                                                                                                                      |
| 40      | 1M30033MB | CUSHION CENTER DISK                   | 2                  |                                                                                                                      |
| 43      | 9S1TG0230 | O RING G-230                          | 2                  |                                                                                                                      |
|         | 001100200 | - · · · · · · · · · · · · · · · · · · |                    |                                                                                                                      |