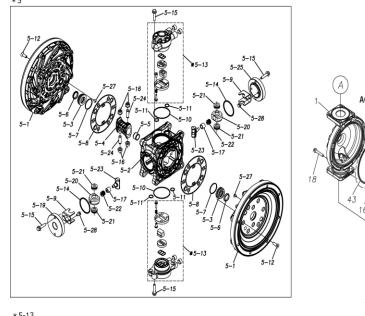

## TC-X400AHA-M 1L00410MN Parts List

| Ref.No. | Parts No. | Description         | Parts<br>Component | Remark                                                          |
|---------|-----------|---------------------|--------------------|-----------------------------------------------------------------|
| 1       | 1L20032AM | OUT CHANBER         | 2                  |                                                                 |
| 2       | 1L20033AU | IN MANIFOLD         | 1                  |                                                                 |
| 3       | 1L20035AU | OUT MANIFOLD        | 1                  |                                                                 |
| 5       | 1L10019MN | BODY ASSEMBLY       | 1                  |                                                                 |
| 5-1     | 1L30057MM | AIR CHAMBER         | 2                  |                                                                 |
| 5-2     | 1M30001MM | BODY                | 1                  |                                                                 |
| 5-3     | 1M30026MM | BEARING CENTER ROD  | 2                  |                                                                 |
| 5-4     | 1M30011MM | SHUTTLE             | 1                  |                                                                 |
| 5-5     | 1M30012MM | BEARING SHUTTLE     | 1                  | The parts of #5 are available with a set as                     |
| 5-6     | 9S2BA0025 | PACKING             | 2                  | [1L10019MN:BODY ASSEMBLY]. This is also available individually. |
| 5-7     | 9S1BS0036 | O RING S-36         | 2                  | ,                                                               |
| 5-8     | 1M30027MB | PACKING BODY        | 2                  |                                                                 |
| 5-9     | 1M30004MM | BRACKET BEARING     | 2                  |                                                                 |
| 5-10    | 9S1BG0065 | O RING G-65         | 2                  |                                                                 |
| 5-11    | 9S1BP0014 | O RING P-14         | 4                  |                                                                 |
| 5-12    | 9B5410825 | BOLT M8 × 25        | 16                 |                                                                 |
| 5-13    | 1M10002MP | VALVE BODY ASSEMBLY | 2                  |                                                                 |

| D. CN.  | D . N.     | 2                     | Parts     |                                                                                                                      |
|---------|------------|-----------------------|-----------|----------------------------------------------------------------------------------------------------------------------|
| Ref.No. | Parts No.  | Description           | Component | Remark                                                                                                               |
| 5-13-1  | 1M30002MP  | VALVE BODY            | 2         |                                                                                                                      |
| 5-13-2  | 1M30016MB  | PACKING VALVE         | 2         |                                                                                                                      |
| 5-13-3  | 1M30014MM  | SEAT SLIDE VALVE      | 2         | The parts of #5-13 are available with a set as [1M10002MP:VALVE BODY ASSEMBLY]. This is also available individually. |
| 5-13-4  | 1M30013MM  | SLIDE VALVE           | 2         |                                                                                                                      |
| 5-13-5  | 1M30015MM  | GUIDE SLIDE VALVE     | 2         |                                                                                                                      |
| 5-13-6  | 1M30020MM  | SPRING                | 8         |                                                                                                                      |
| 5-13-7  | 1H30043MB  | PLUG                  | 4         |                                                                                                                      |
| 5-13-8  | 9B2110520  | BOLT M5×20            | 8         |                                                                                                                      |
| 5-13-9  | 1M30019MM  | GUIDE SPRING          | 8         |                                                                                                                      |
| 5-14    | 9S1BG0055  | O RING G-55           | 2         |                                                                                                                      |
| 5-15    | 9B2210835  | BOLT M8×35            | 8         |                                                                                                                      |
| 5-16    | 1M30006MM  | BEARING PIN           | 4         |                                                                                                                      |
| 5-17    | 1M30017MM  | BEARING ARM           | 2         |                                                                                                                      |
| 5-19    | 1M30010MN  | CAP BODY IN           | 1         | The parts of #5 are available with a set as                                                                          |
| 5-20    | 1M30005MM  | CASE SPRING           | 2         | [1L10019MN:BODY ASSEMBLY]. This is also available individually.                                                      |
| 5-21    | 1M30007MM  | BEARING CASE SPRING   | 4         | available interviously.                                                                                              |
| 5-22    | 1M30008MM  | SPRING                | 2         |                                                                                                                      |
| 5-23    | 1M30003MB  | ARM                   | 2         |                                                                                                                      |
| 5-24    | 1M30023MM  | PIN SHUTTLE           | 2         |                                                                                                                      |
| 5-25    | 1M30009MM  | CAP BODY              | 1         |                                                                                                                      |
| 5-27    | 9T6125008  | SCREW M5 × 8          | 8         |                                                                                                                      |
| 5-28    | 9B2110612  | BOLT M6×12            | 4         |                                                                                                                      |
| 6       | 1M30024MM  | SPACER CENTER ROD     | 2         |                                                                                                                      |
| 7       | 1M20015MM  | CENTER ROD            | 1         |                                                                                                                      |
| 8       | 1L20019MM  | CENTER DISK           | 4         |                                                                                                                      |
| 10      | 1L20010HB  | DIAPHRAGM             | 2         |                                                                                                                      |
| 11      | 1L20037BB  | VALVE SEAT            | 4         |                                                                                                                      |
| 12      | 1M20018BB  | BALL                  | 4         |                                                                                                                      |
| 13      | 1M90001MN  | BALL VALVE            | 1         |                                                                                                                      |
| 14      | 1L30067MM  | BASE                  | 2         |                                                                                                                      |
| 15      | 1H30055MB  | RUBBER FEET           | 4         |                                                                                                                      |
| 16      | 9N1731600  | NUT M16 × 1.5         | 2         |                                                                                                                      |
| 17      | 9W3311600  | CONED DISK SPRING M16 | 2         |                                                                                                                      |
| 18      | 9B2111060  | BOLT M10 × 60         | 16        |                                                                                                                      |
| 21      | 9B2111235  | BOLT M12 × 35         | 16        |                                                                                                                      |
| 25      | 9B2111025  | BOLT M10 × 25         | 4         |                                                                                                                      |
| 26      | 9N2111000  | NUT M10               | 4         |                                                                                                                      |
| 27      | 9B1110825  | BOLT M8 × 25          | 4         |                                                                                                                      |
| 28      | 9N2110800  | NUT M8                | 4         |                                                                                                                      |
| 31      | 9S1BG0100  | O RING G-100          | 4         |                                                                                                                      |
| 33      | 1H90003MK  | SILENCER              | 2         |                                                                                                                      |
| 40      | 1M30033MB  | CUSHION CENTER DISK   | 4         |                                                                                                                      |
| 43      | 9S1BG0230  | O RING G-230          | 2         |                                                                                                                      |
| 40      | 33 1DG0230 | 2 200                 |           |                                                                                                                      |