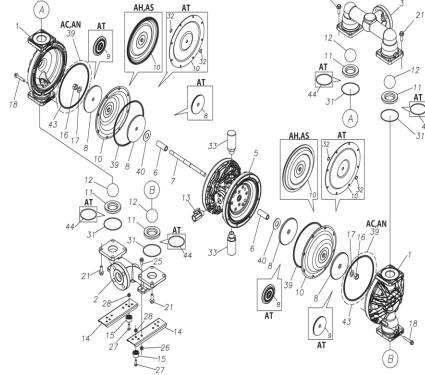

## TC-X400AHA-M 1L00410MN Parts List

| Ref.No. | Parts No. | Description         | Parts<br>Component | Remark                                                          |
|---------|-----------|---------------------|--------------------|-----------------------------------------------------------------|
| 1       | 1L20032AM | OUT CHANBER         | 2                  |                                                                 |
| 2       | 1L20033AU | IN MANIFOLD         | 1                  |                                                                 |
| 3       | 1L20035AU | OUT MANIFOLD        | 1                  |                                                                 |
| 5       | 1L10019MN | BODY ASSEMBLY       | 1                  |                                                                 |
| 5-1     | 1L30057MM | AIR CHAMBER         | 2                  |                                                                 |
| 5-2     | 1M30001MM | BODY                | 1                  |                                                                 |
| 5-3     | 1M30026MM | BEARING CENTER ROD  | 2                  |                                                                 |
| 5-4     | 1M30011MM | SHUTTLE             | 1                  |                                                                 |
| 5-5     | 1M30012MM | BEARING SHUTTLE     | 1                  | The parts of #5 are available with a set as                     |
| 5-6     | 9S2BA0025 | PACKING             | 2                  | [1L10019MN:BODY ASSEMBLY]. This is also available individually. |
| 5-7     | 9S1BS0036 | O RING S-36         | 2                  | ,                                                               |
| 5-8     | 1M30027MB | PACKING BODY        | 2                  |                                                                 |
| 5-9     | 1M30004MM | BRACKET BEARING     | 2                  |                                                                 |
| 5-10    | 9S1BG0065 | O RING G-65         | 2                  |                                                                 |
| 5-11    | 9S1BP0014 | O RING P-14         | 4                  |                                                                 |
| 5-12    | 9B5410825 | BOLT M8 × 25        | 16                 |                                                                 |
| 5-13    | 1M10002MP | VALVE BODY ASSEMBLY | 2                  |                                                                 |

| D. CN.  | D . N.     | 2                     | Parts     |                                                                                                                      |
|---------|------------|-----------------------|-----------|----------------------------------------------------------------------------------------------------------------------|
| Ref.No. | Parts No.  | Description           | Component | Remark                                                                                                               |
| 5-13-1  | 1M30002MP  | VALVE BODY            | 2         |                                                                                                                      |
| 5-13-2  | 1M30016MB  | PACKING VALVE         | 2         |                                                                                                                      |
| 5-13-3  | 1M30014MM  | SEAT SLIDE VALVE      | 2         | The parts of #5-13 are available with a set as [1M10002MP:VALVE BODY ASSEMBLY]. This is also available individually. |
| 5-13-4  | 1M30013MM  | SLIDE VALVE           | 2         |                                                                                                                      |
| 5-13-5  | 1M30015MM  | GUIDE SLIDE VALVE     | 2         |                                                                                                                      |
| 5-13-6  | 1M30020MM  | SPRING                | 8         |                                                                                                                      |
| 5-13-7  | 1H30043MB  | PLUG                  | 4         |                                                                                                                      |
| 5-13-8  | 9B2110520  | BOLT M5×20            | 8         |                                                                                                                      |
| 5-13-9  | 1M30019MM  | GUIDE SPRING          | 8         |                                                                                                                      |
| 5-14    | 9S1BG0055  | O RING G-55           | 2         |                                                                                                                      |
| 5-15    | 9B2210835  | BOLT M8×35            | 8         |                                                                                                                      |
| 5-16    | 1M30006MM  | BEARING PIN           | 4         |                                                                                                                      |
| 5-17    | 1M30017MM  | BEARING ARM           | 2         |                                                                                                                      |
| 5-19    | 1M30010MN  | CAP BODY IN           | 1         | The parts of #5 are available with a set as                                                                          |
| 5-20    | 1M30005MM  | CASE SPRING           | 2         | [1L10019MN:BODY ASSEMBLY]. This is also available individually.                                                      |
| 5-21    | 1M30007MM  | BEARING CASE SPRING   | 4         | available interviously.                                                                                              |
| 5-22    | 1M30008MM  | SPRING                | 2         |                                                                                                                      |
| 5-23    | 1M30003MB  | ARM                   | 2         |                                                                                                                      |
| 5-24    | 1M30023MM  | PIN SHUTTLE           | 2         |                                                                                                                      |
| 5-25    | 1M30009MM  | CAP BODY              | 1         |                                                                                                                      |
| 5-27    | 9T6125008  | SCREW M5 × 8          | 8         |                                                                                                                      |
| 5-28    | 9B2110612  | BOLT M6×12            | 4         |                                                                                                                      |
| 6       | 1M30024MM  | SPACER CENTER ROD     | 2         |                                                                                                                      |
| 7       | 1M20015MM  | CENTER ROD            | 1         |                                                                                                                      |
| 8       | 1L20019MM  | CENTER DISK           | 4         |                                                                                                                      |
| 10      | 1L20010HB  | DIAPHRAGM             | 2         |                                                                                                                      |
| 11      | 1L20037BB  | VALVE SEAT            | 4         |                                                                                                                      |
| 12      | 1M20018BB  | BALL                  | 4         |                                                                                                                      |
| 13      | 1M90001MN  | BALL VALVE            | 1         |                                                                                                                      |
| 14      | 1L30067MM  | BASE                  | 2         |                                                                                                                      |
| 15      | 1H30055MB  | RUBBER FEET           | 4         |                                                                                                                      |
| 16      | 9N1731600  | NUT M16 × 1.5         | 2         |                                                                                                                      |
| 17      | 9W3311600  | CONED DISK SPRING M16 | 2         |                                                                                                                      |
| 18      | 9B2111060  | BOLT M10 × 60         | 16        |                                                                                                                      |
| 21      | 9B2111235  | BOLT M12 × 35         | 16        |                                                                                                                      |
| 25      | 9B2111025  | BOLT M10 × 25         | 4         |                                                                                                                      |
| 26      | 9N2111000  | NUT M10               | 4         |                                                                                                                      |
| 27      | 9B1110825  | BOLT M8 × 25          | 4         |                                                                                                                      |
| 28      | 9N2110800  | NUT M8                | 4         |                                                                                                                      |
| 31      | 9S1BG0100  | O RING G-100          | 4         |                                                                                                                      |
| 33      | 1H90003MK  | SILENCER              | 2         |                                                                                                                      |
| 40      | 1M30033MB  | CUSHION CENTER DISK   | 4         |                                                                                                                      |
| 43      | 9S1BG0230  | O RING G-230          | 2         |                                                                                                                      |
| 40      | 33 1DG0230 | 2 200                 |           |                                                                                                                      |