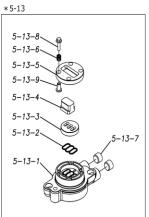

| D. CN.  | D . N.     | 2                     | Parts     |                                                                                                                      |
|---------|------------|-----------------------|-----------|----------------------------------------------------------------------------------------------------------------------|
| Ref.No. | Parts No.  | Description           | Component | Remark                                                                                                               |
| 5-13-1  | 1M30002MP  | VALVE BODY            | 2         |                                                                                                                      |
| 5-13-2  | 1M30016MB  | PACKING VALVE         | 2         |                                                                                                                      |
| 5-13-3  | 1M30014MM  | SEAT SLIDE VALVE      | 2         | The parts of #5-13 are available with a set as [1M10002MP:VALVE BODY ASSEMBLY]. This is also available individually. |
| 5-13-4  | 1M30013MM  | SLIDE VALVE           | 2         |                                                                                                                      |
| 5-13-5  | 1M30015MM  | GUIDE SLIDE VALVE     | 2         |                                                                                                                      |
| 5-13-6  | 1M30020MM  | SPRING                | 8         |                                                                                                                      |
| 5-13-7  | 1H30043MB  | PLUG                  | 4         |                                                                                                                      |
| 5-13-8  | 9B2110520  | BOLT M5×20            | 8         |                                                                                                                      |
| 5-13-9  | 1M30019MM  | GUIDE SPRING          | 8         |                                                                                                                      |
| 5-14    | 9S1BG0055  | O RING G-55           | 2         |                                                                                                                      |
| 5-15    | 9B2210835  | BOLT M8×35            | 8         |                                                                                                                      |
| 5-16    | 1M30006MM  | BEARING PIN           | 4         |                                                                                                                      |
| 5-17    | 1M30017MM  | BEARING ARM           | 2         |                                                                                                                      |
| 5-19    | 1M30010MN  | CAP BODY IN           | 1         | The parts of #5 are available with a set as                                                                          |
| 5-20    | 1M30005MM  | CASE SPRING           | 2         | [1L10019MN:BODY ASSEMBLY]. This is also available individually.                                                      |
| 5-21    | 1M30007MM  | BEARING CASE SPRING   | 4         | available interviously.                                                                                              |
| 5-22    | 1M30008MM  | SPRING                | 2         |                                                                                                                      |
| 5-23    | 1M30003MB  | ARM                   | 2         |                                                                                                                      |
| 5-24    | 1M30023MM  | PIN SHUTTLE           | 2         |                                                                                                                      |
| 5-25    | 1M30009MM  | CAP BODY              | 1         |                                                                                                                      |
| 5-27    | 9T6125008  | SCREW M5 × 8          | 8         |                                                                                                                      |
| 5-28    | 9B2110612  | BOLT M6×12            | 4         |                                                                                                                      |
| 6       | 1M30024MM  | SPACER CENTER ROD     | 2         |                                                                                                                      |
| 7       | 1M20015MM  | CENTER ROD            | 1         |                                                                                                                      |
| 8       | 1L20019MM  | CENTER DISK           | 4         |                                                                                                                      |
| 10      | 1L20010HB  | DIAPHRAGM             | 2         |                                                                                                                      |
| 11      | 1L20037BB  | VALVE SEAT            | 4         |                                                                                                                      |
| 12      | 1M20018BB  | BALL                  | 4         |                                                                                                                      |
| 13      | 1M90001MN  | BALL VALVE            | 1         |                                                                                                                      |
| 14      | 1L30067MM  | BASE                  | 2         |                                                                                                                      |
| 15      | 1H30055MB  | RUBBER FEET           | 4         |                                                                                                                      |
| 16      | 9N1731600  | NUT M16 × 1.5         | 2         |                                                                                                                      |
| 17      | 9W3311600  | CONED DISK SPRING M16 | 2         |                                                                                                                      |
| 18      | 9B2111060  | BOLT M10 × 60         | 16        |                                                                                                                      |
| 21      | 9B2111235  | BOLT M12 × 35         | 16        |                                                                                                                      |
| 25      | 9B2111025  | BOLT M10 × 25         | 4         |                                                                                                                      |
| 26      | 9N2111000  | NUT M10               | 4         |                                                                                                                      |
| 27      | 9B1110825  | BOLT M8 × 25          | 4         |                                                                                                                      |
| 28      | 9N2110800  | NUT M8                | 4         |                                                                                                                      |
| 31      | 9S1BG0100  | O RING G-100          | 4         |                                                                                                                      |
| 33      | 1H90003MK  | SILENCER              | 2         |                                                                                                                      |
| 40      | 1M30033MB  | CUSHION CENTER DISK   | 4         |                                                                                                                      |
| 43      | 9S1BG0230  | O RING G-230          | 2         |                                                                                                                      |
| 40      | 33 1DG0230 | 2 200                 |           |                                                                                                                      |