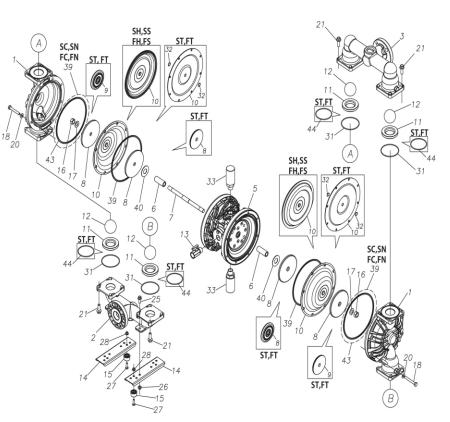

### 1L00414MN

| Ref.No. | Parts No. | Description            | Parts<br>Component | Remark                                                                                                                     |
|---------|-----------|------------------------|--------------------|----------------------------------------------------------------------------------------------------------------------------|
| 5-13-1  | 1M30002MP | VALVE BODY             | 2                  |                                                                                                                            |
| 5-13-2  | 1M30016MB | PACKING VALVE          | 2                  |                                                                                                                            |
| 5-13-3  | 1M30014MM | SEAT SLIDE VALVE       | 2                  | The parts of #5–13 are available with a set as<br>[1M10002MP:VALVE BODY ASSEMBLY]. This<br>is also available individually. |
| 5-13-4  | 1M30013MM | SLIDE VALVE            | 2                  |                                                                                                                            |
| 5-13-5  | 1M30015MM | GUIDE SLIDE VALVE      | 2                  |                                                                                                                            |
| 5-13-6  | 1M30020MM | SPRING                 | 8                  |                                                                                                                            |
| 5-13-7  | 1H30043MB | PLUG                   | 4                  |                                                                                                                            |
| 5-13-8  | 9B2110520 | BOLT M5×20             | 8                  |                                                                                                                            |
| 5-13-9  | 1M30019MM | GUIDE SPRING           | 8                  |                                                                                                                            |
| 5-14    | 9S1BG0055 | O RING G-55            | 2                  |                                                                                                                            |
| 5-15    | 9B2210835 | BOLT M8×35             | 8                  |                                                                                                                            |
| 5-16    | 1M30006MM | BEARING PIN            | 4                  | -                                                                                                                          |
| 5-17    | 1M30017MM | BEARING ARM            | 2                  |                                                                                                                            |
| 5-19    | 1M30010MN | CAP BODY IN            | 1                  | The parts of #5 are available with a set as                                                                                |
| 5-20    | 1M30005MM | CASE SPRING            | 2                  | [1L10019MN:BODY ASSEMBLY]. This is also available individually.                                                            |
| 5-21    | 1M30007MM | BEARING CASE SPRING    | 4                  |                                                                                                                            |
| 5-22    | 1M30008MM | SPRING                 | 2                  |                                                                                                                            |
| 5-23    | 1M30003MB | ARM                    | 2                  | -                                                                                                                          |
| 5-24    | 1M30023MM | PIN SHUTTLE            | 2                  |                                                                                                                            |
| 5-25    | 1M30009MM | CAP BODY               | 1                  |                                                                                                                            |
| 5-27    | 9T6125008 | SCREW M5 × 8           | 8                  | -                                                                                                                          |
| 5-28    | 9B2110612 | BOLT M6×12             | 4                  | -                                                                                                                          |
| 6       | 1M30024MM | SPACER CENTER ROD      | 2                  |                                                                                                                            |
| 7       | 1M20015MM | CENTER ROD             | 1                  |                                                                                                                            |
| 8       | 1L20019MM | CENTER DISK            | 2                  |                                                                                                                            |
| 9       | 1L20040MM | CENTER DISK            | 2                  |                                                                                                                            |
| 10      | 1L20002EB | DIAPHRAGM              | 2                  |                                                                                                                            |
| 11      | 1L20037EB | VALVE SEAT             | 4                  |                                                                                                                            |
| 12      | 1M20018EB | BALL                   | 4                  |                                                                                                                            |
| 13      | 1M90001MN | BALL VALVE             | 1                  |                                                                                                                            |
| 14      | 1L30067MM | BASE                   | 2                  |                                                                                                                            |
| 15      | 1H30055MB | RUBBER FEET            | 4                  |                                                                                                                            |
| 16      | 9N1731600 | NUT M16 × 1.5          | 2                  |                                                                                                                            |
| 17      | 9W3311600 | CONED DISK SPRING M16  | 2                  |                                                                                                                            |
| 18      | 9B1221060 | BOLT M10×60            | 16                 |                                                                                                                            |
| 20      | 9W4211000 | SPRING LOCK WASHER M10 | 16                 |                                                                                                                            |
| 20      | 9B2211235 | BOLT M12 × 35          | 16                 |                                                                                                                            |
| 25      | 9B2211233 | BOLT M10 × 20          | 4                  |                                                                                                                            |
| 26      | 9N2211020 | NUT M10                | 4                  |                                                                                                                            |
| 20      | 9B1110825 | BOLT M8×25             | 4                  |                                                                                                                            |
| 27      | 9N2110800 | NUT M8                 | 4                  |                                                                                                                            |
| 31      | 9S1EG0100 | O RING G-100           | 4                  |                                                                                                                            |
| 33      | 1H90003MK | SILENCER               | 2                  |                                                                                                                            |
| 33      | 9S1BG0230 | O RING G-230           | 2                  |                                                                                                                            |
| 40      | 1M30033MB | CUSHION CENTER DISK    | 4                  |                                                                                                                            |
|         |           | O RING G-230           |                    |                                                                                                                            |
| 43      | 9S1EG0230 |                        | 2                  |                                                                                                                            |