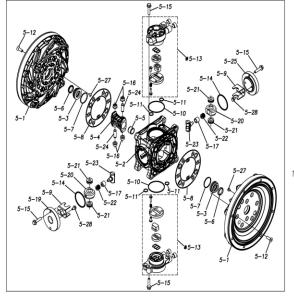

## TC-X400SEA-M

1L00414MN

| Ref.No. | Parts No. | Description         | Parts<br>Component | Remark                                                          |
|---------|-----------|---------------------|--------------------|-----------------------------------------------------------------|
| 1       | 1L20027SM | OUT CHANBER         | 2                  |                                                                 |
| 2       | 1L20028SU | IN MANIFOLD         | 1                  |                                                                 |
| 3       | 1L20030SU | OUT MANIFOLD        | 1                  |                                                                 |
| 5       | 1L10019MN | BODY ASSEMBLY       | 1                  |                                                                 |
| 5-1     | 1L30057MM | AIR CHAMBER         | 2                  |                                                                 |
| 5-2     | 1M30001MM | BODY                | 1                  |                                                                 |
| 5-3     | 1M30026MM | BEARING CENTER ROD  | 2                  |                                                                 |
| 5-4     | 1M30011MM | SHUTTLE             | 1                  |                                                                 |
| 5-5     | 1M30012MM | BEARING SHUTTLE     | 1                  | The parts of #5 are available with a set as                     |
| 5-6     | 9S2BA0025 | PACKING             | 2                  | [1L10019MN:BODY ASSEMBLY]. This is also available individually. |
| 5-7     | 9S1BS0036 | O RING S-36         | 2                  |                                                                 |
| 5-8     | 1M30027MB | PACKING BODY        | 2                  |                                                                 |
| 5-9     | 1M30004MM | BRACKET BEARING     | 2                  |                                                                 |
| 5-10    | 9S1BG0065 | O RING G-65         | 2                  |                                                                 |
| 5-11    | 9S1BP0014 | O RING P-14         | 4                  |                                                                 |
| 5-12    | 9B5410825 | BOLT M8 × 25        | 16                 |                                                                 |
| 5-13    | 1M10002MP | VALVE BODY ASSEMBLY | 2                  |                                                                 |