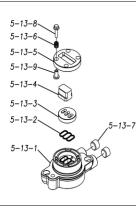

#### TC-X400SEA-M

### 1L00414MN

| Ref.No. | Parts No. | Description            | Parts<br>Component | Remark                                                                                                                     |
|---------|-----------|------------------------|--------------------|----------------------------------------------------------------------------------------------------------------------------|
| 5-13-1  | 1M30002MP | VALVE BODY             | 2                  |                                                                                                                            |
| 5-13-2  | 1M30016MB | PACKING VALVE          | 2                  |                                                                                                                            |
| 5-13-3  | 1M30014MM | SEAT SLIDE VALVE       | 2                  | The parts of #5–13 are available with a set as<br>[1M10002MP:VALVE BODY ASSEMBLY]. This<br>is also available individually. |
| 5-13-4  | 1M30013MM | SLIDE VALVE            | 2                  |                                                                                                                            |
| 5-13-5  | 1M30015MM | GUIDE SLIDE VALVE      | 2                  |                                                                                                                            |
| 5-13-6  | 1M30020MM | SPRING                 | 8                  |                                                                                                                            |
| 5-13-7  | 1H30043MB | PLUG                   | 4                  |                                                                                                                            |
| 5-13-8  | 9B2110520 | BOLT M5×20             | 8                  |                                                                                                                            |
| 5-13-9  | 1M30019MM | GUIDE SPRING           | 8                  |                                                                                                                            |
| 5-14    | 9S1BG0055 | O RING G-55            | 2                  |                                                                                                                            |
| 5-15    | 9B2210835 | BOLT M8×35             | 8                  |                                                                                                                            |
| 5-16    | 1M30006MM | BEARING PIN            | 4                  | -                                                                                                                          |
| 5-17    | 1M30017MM | BEARING ARM            | 2                  |                                                                                                                            |
| 5-19    | 1M30010MN | CAP BODY IN            | 1                  | The parts of #5 are available with a set as                                                                                |
| 5-20    | 1M30005MM | CASE SPRING            | 2                  | [1L10019MN:BODY ASSEMBLY]. This is also available individually.                                                            |
| 5-21    | 1M30007MM | BEARING CASE SPRING    | 4                  |                                                                                                                            |
| 5-22    | 1M30008MM | SPRING                 | 2                  |                                                                                                                            |
| 5-23    | 1M30003MB | ARM                    | 2                  | -                                                                                                                          |
| 5-24    | 1M30023MM | PIN SHUTTLE            | 2                  |                                                                                                                            |
| 5-25    | 1M30009MM | CAP BODY               | 1                  |                                                                                                                            |
| 5-27    | 9T6125008 | SCREW M5 × 8           | 8                  | -                                                                                                                          |
| 5-28    | 9B2110612 | BOLT M6×12             | 4                  | -                                                                                                                          |
| 6       | 1M30024MM | SPACER CENTER ROD      | 2                  |                                                                                                                            |
| 7       | 1M20015MM | CENTER ROD             | 1                  |                                                                                                                            |
| 8       | 1L20019MM | CENTER DISK            | 2                  |                                                                                                                            |
| 9       | 1L20040MM | CENTER DISK            | 2                  |                                                                                                                            |
| 10      | 1L20002EB | DIAPHRAGM              | 2                  |                                                                                                                            |
| 11      | 1L20037EB | VALVE SEAT             | 4                  |                                                                                                                            |
| 12      | 1M20018EB | BALL                   | 4                  |                                                                                                                            |
| 13      | 1M90001MN | BALL VALVE             | 1                  |                                                                                                                            |
| 14      | 1L30067MM | BASE                   | 2                  |                                                                                                                            |
| 15      | 1H30055MB | RUBBER FEET            | 4                  |                                                                                                                            |
| 16      | 9N1731600 | NUT M16 × 1.5          | 2                  |                                                                                                                            |
| 17      | 9W3311600 | CONED DISK SPRING M16  | 2                  |                                                                                                                            |
| 18      | 9B1221060 | BOLT M10×60            | 16                 |                                                                                                                            |
| 20      | 9W4211000 | SPRING LOCK WASHER M10 | 16                 |                                                                                                                            |
| 20      | 9B2211235 | BOLT M12 × 35          | 16                 |                                                                                                                            |
| 25      | 9B2211233 | BOLT M10 × 20          | 4                  |                                                                                                                            |
| 26      | 9N2211020 | NUT M10                | 4                  |                                                                                                                            |
| 20      | 9B1110825 | BOLT M8×25             | 4                  |                                                                                                                            |
| 27      | 9N2110800 | NUT M8                 | 4                  |                                                                                                                            |
| 31      | 9S1EG0100 | O RING G-100           | 4                  |                                                                                                                            |
| 33      | 1H90003MK | SILENCER               | 2                  |                                                                                                                            |
| 33      | 9S1BG0230 | O RING G-230           | 2                  |                                                                                                                            |
| 40      | 1M30033MB | CUSHION CENTER DISK    | 4                  |                                                                                                                            |
|         |           | O RING G-230           |                    |                                                                                                                            |
| 43      | 9S1EG0230 |                        | 2                  |                                                                                                                            |