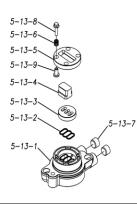

#### TC-X400SVA-M

#### 1L00415MN

| Ref.No. | Parts No. | Description            | Parts<br>Component | Remark                                                                                                                     |
|---------|-----------|------------------------|--------------------|----------------------------------------------------------------------------------------------------------------------------|
| 5-13-1  | 1M30002MP | VALVE BODY             | 2                  | -                                                                                                                          |
| 5-13-2  | 1M30016MB | PACKING VALVE          | 2                  |                                                                                                                            |
| 5-13-3  | 1M30014MM | SEAT SLIDE VALVE       | 2                  |                                                                                                                            |
| 5-13-4  | 1M30013MM | SLIDE VALVE            | 2                  | The parts of #5-13 are available with a set as<br>[1M10002MP:VALVE BODY ASSEMBLY]. This<br>is also available individually. |
| 5-13-5  | 1M30015MM | GUIDE SLIDE VALVE      | 2                  |                                                                                                                            |
| 5-13-6  | 1M30020MM | SPRING                 | 8                  |                                                                                                                            |
| 5-13-7  | 1H30043MB | PLUG                   | 4                  |                                                                                                                            |
| 5-13-8  | 9B2110520 | BOLT M5×20             | 8                  |                                                                                                                            |
| 5-13-9  | 1M30019MM | GUIDE SPRING           | 8                  |                                                                                                                            |
| 5-14    | 9S1BG0055 | O RING G-55            | 2                  |                                                                                                                            |
| 5-15    | 9B2210835 | BOLT M8 × 35           | 8                  |                                                                                                                            |
| 5-16    | 1M30006MM | BEARING PIN            | 4                  | -                                                                                                                          |
| 5-17    | 1M30017MM | BEARING ARM            | 2                  |                                                                                                                            |
| 5-19    | 1M30010MN | CAP BODY IN            | 1                  | The parts of #5 are available with a set as                                                                                |
| 5-20    | 1M30005MM | CASE SPRING            | 2                  | [1L10019MN:BODY ASSEMBLY]. This is also<br>available individually.                                                         |
| 5-21    | 1M30007MM | BEARING CASE SPRING    | 4                  |                                                                                                                            |
| 5-22    | 1M30008MM | SPRING                 | 2                  |                                                                                                                            |
| 5-23    | 1M30003MB | ARM                    | 2                  |                                                                                                                            |
| 5-24    | 1M30023MM | PIN SHUTTLE            | 2                  |                                                                                                                            |
| 5-25    | 1M30009MM | CAP BODY               | 1                  |                                                                                                                            |
| 5-27    | 9T6125008 | SCREW M5 × 8           | 8                  |                                                                                                                            |
| 5-28    | 9B2110612 | BOLT M6×12             | 4                  |                                                                                                                            |
| 6       | 1M30024MM | SPACER CENTER ROD      | 2                  |                                                                                                                            |
| 7       | 1M20015MM | CENTER ROD             | 1                  |                                                                                                                            |
| 8       | 1L20019MM | CENTER DISK            | 2                  |                                                                                                                            |
| 9       | 1L20040MM | CENTER DISK            | 2                  |                                                                                                                            |
| 10      | 1L20002VB | DIAPHRAGM              | 2                  |                                                                                                                            |
| 11      | 1L20037VB | VALVE SEAT             | 4                  |                                                                                                                            |
| 12      | 1M20018VB | BALL                   | 4                  |                                                                                                                            |
| 13      | 1M90001MN | BALL VALVE             | 1                  |                                                                                                                            |
| 14      | 1L30067MM | BASE                   | 2                  |                                                                                                                            |
| 15      | 1H30055MB | RUBBER FEET            | 4                  |                                                                                                                            |
| 16      | 9N1731600 | NUT M16 × 1.5          | 2                  |                                                                                                                            |
| 17      | 9W3311600 | CONED DISK SPRING M16  | 2                  |                                                                                                                            |
| 18      | 9B1221060 | BOLT M10 × 60          | 16                 |                                                                                                                            |
| 20      | 9W4211000 | SPRING LOCK WASHER M10 | 16                 |                                                                                                                            |
| 21      | 9B2211235 | BOLT M12 × 35          | 16                 |                                                                                                                            |
| 25      | 9B2211020 | BOLT M10 × 20          | 4                  |                                                                                                                            |
| 26      | 9N2211000 | NUT M10                | 4                  |                                                                                                                            |
| 27      | 9B1110825 | BOLT M8×25             | 4                  |                                                                                                                            |
| 28      | 9N2110800 | NUT M8                 | 4                  |                                                                                                                            |
| 31      | 9S1VG0100 | O RING G-100           | 4                  |                                                                                                                            |
| 33      | 1H90003MK | SILENCER               | 2                  |                                                                                                                            |
| 39      | 9S1BG0230 | O RING G-230           | 2                  |                                                                                                                            |
| 40      | 1M30033MB | CUSHION CENTER DISK    | 4                  |                                                                                                                            |
| 43      | 9S1VG0230 | O RING G-230           | 2                  |                                                                                                                            |