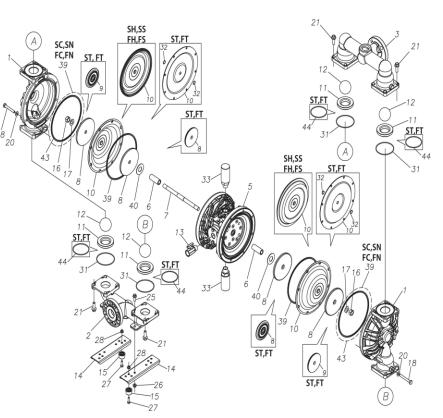

### Model: TC-X400SVA-M

Model Number: 1L00415MN

The part list and exploded view drawing as attached below indicate the full list of parts for the above mentioned pump model.

When ordering parts take care to select the correct model pump and required parts. Also be aware that models may change over time as improvements are made so crossreferencing the pumps serial number assembly date and service code are also recommended.

#### TC-X400SVA-M

1L00415MN

| Ref.No. | Parts No. | Description         | Parts<br>Component | Remark                                                                                                            |
|---------|-----------|---------------------|--------------------|-------------------------------------------------------------------------------------------------------------------|
| 1       | 1L20027SM | OUT CHANBER         | 2                  |                                                                                                                   |
| 2       | 1L20028SU | IN MANIFOLD         | 1                  |                                                                                                                   |
| 3       | 1L20030SU | OUT MANIFOLD        | 1                  |                                                                                                                   |
| 5       | 1L10019MN | BODY ASSEMBLY       | 1                  |                                                                                                                   |
| 5-1     | 1L30057MM | AIR CHAMBER         | 2                  |                                                                                                                   |
| 5-2     | 1M30001MM | BODY                | 1                  |                                                                                                                   |
| 5-3     | 1M30026MM | BEARING CENTER ROD  | 2                  | The parts of #5 are available with a set as<br>[1L10019MN:BODY ASSEMBLY]. This is also<br>available individually. |
| 5-4     | 1M30011MM | SHUTTLE             | 1                  |                                                                                                                   |
| 5-5     | 1M30012MM | BEARING SHUTTLE     | 1                  |                                                                                                                   |
| 5-6     | 9S2BA0025 | PACKING             | 2                  |                                                                                                                   |
| 5-7     | 9S1BS0036 | O RING S-36         | 2                  |                                                                                                                   |
| 5-8     | 1M30027MB | PACKING BODY        | 2                  |                                                                                                                   |
| 5-9     | 1M30004MM | BRACKET BEARING     | 2                  |                                                                                                                   |
| 5-10    | 9S1BG0065 | O RING G-65         | 2                  |                                                                                                                   |
| 5-11    | 9S1BP0014 | O RING P-14         | 4                  |                                                                                                                   |
| 5-12    | 9B5410825 | BOLT M8×25          | 16                 |                                                                                                                   |
| 5-13    | 1M10002MP | VALVE BODY ASSEMBLY | 2                  |                                                                                                                   |

#### TC-X400SVA-M

#### 1L00415MN

| Ref.No. | Parts No. | Description            | Parts<br>Component | Remark                                                                                                                     |
|---------|-----------|------------------------|--------------------|----------------------------------------------------------------------------------------------------------------------------|
| 5-13-1  | 1M30002MP | VALVE BODY             | 2                  | -                                                                                                                          |
| 5-13-2  | 1M30016MB | PACKING VALVE          | 2                  |                                                                                                                            |
| 5-13-3  | 1M30014MM | SEAT SLIDE VALVE       | 2                  |                                                                                                                            |
| 5-13-4  | 1M30013MM | SLIDE VALVE            | 2                  | The parts of #5-13 are available with a set as<br>[1M10002MP:VALVE BODY ASSEMBLY]. This<br>is also available individually. |
| 5-13-5  | 1M30015MM | GUIDE SLIDE VALVE      | 2                  |                                                                                                                            |
| 5-13-6  | 1M30020MM | SPRING                 | 8                  |                                                                                                                            |
| 5-13-7  | 1H30043MB | PLUG                   | 4                  |                                                                                                                            |
| 5-13-8  | 9B2110520 | BOLT M5×20             | 8                  |                                                                                                                            |
| 5-13-9  | 1M30019MM | GUIDE SPRING           | 8                  |                                                                                                                            |
| 5-14    | 9S1BG0055 | O RING G-55            | 2                  |                                                                                                                            |
| 5-15    | 9B2210835 | BOLT M8 × 35           | 8                  |                                                                                                                            |
| 5-16    | 1M30006MM | BEARING PIN            | 4                  | -                                                                                                                          |
| 5-17    | 1M30017MM | BEARING ARM            | 2                  |                                                                                                                            |
| 5-19    | 1M30010MN | CAP BODY IN            | 1                  | The parts of #5 are available with a set as                                                                                |
| 5-20    | 1M30005MM | CASE SPRING            | 2                  | [1L10019MN:BODY ASSEMBLY]. This is also<br>available individually.                                                         |
| 5-21    | 1M30007MM | BEARING CASE SPRING    | 4                  |                                                                                                                            |
| 5-22    | 1M30008MM | SPRING                 | 2                  |                                                                                                                            |
| 5-23    | 1M30003MB | ARM                    | 2                  |                                                                                                                            |
| 5-24    | 1M30023MM | PIN SHUTTLE            | 2                  |                                                                                                                            |
| 5-25    | 1M30009MM | CAP BODY               | 1                  |                                                                                                                            |
| 5-27    | 9T6125008 | SCREW M5 × 8           | 8                  |                                                                                                                            |
| 5-28    | 9B2110612 | BOLT M6×12             | 4                  |                                                                                                                            |
| 6       | 1M30024MM | SPACER CENTER ROD      | 2                  |                                                                                                                            |
| 7       | 1M20015MM | CENTER ROD             | 1                  |                                                                                                                            |
| 8       | 1L20019MM | CENTER DISK            | 2                  |                                                                                                                            |
| 9       | 1L20040MM | CENTER DISK            | 2                  |                                                                                                                            |
| 10      | 1L20002VB | DIAPHRAGM              | 2                  |                                                                                                                            |
| 11      | 1L20037VB | VALVE SEAT             | 4                  |                                                                                                                            |
| 12      | 1M20018VB | BALL                   | 4                  |                                                                                                                            |
| 13      | 1M90001MN | BALL VALVE             | 1                  |                                                                                                                            |
| 14      | 1L30067MM | BASE                   | 2                  |                                                                                                                            |
| 15      | 1H30055MB | RUBBER FEET            | 4                  |                                                                                                                            |
| 16      | 9N1731600 | NUT M16 × 1.5          | 2                  |                                                                                                                            |
| 17      | 9W3311600 | CONED DISK SPRING M16  | 2                  |                                                                                                                            |
| 18      | 9B1221060 | BOLT M10 × 60          | 16                 |                                                                                                                            |
| 20      | 9W4211000 | SPRING LOCK WASHER M10 | 16                 |                                                                                                                            |
| 21      | 9B2211235 | BOLT M12 × 35          | 16                 |                                                                                                                            |
| 25      | 9B2211020 | BOLT M10 × 20          | 4                  |                                                                                                                            |
| 26      | 9N2211000 | NUT M10                | 4                  |                                                                                                                            |
| 27      | 9B1110825 | BOLT M8×25             | 4                  |                                                                                                                            |
| 28      | 9N2110800 | NUT M8                 | 4                  |                                                                                                                            |
| 31      | 9S1VG0100 | O RING G-100           | 4                  |                                                                                                                            |
| 33      | 1H90003MK | SILENCER               | 2                  |                                                                                                                            |
| 39      | 9S1BG0230 | O RING G-230           | 2                  |                                                                                                                            |
| 40      | 1M30033MB | CUSHION CENTER DISK    | 4                  |                                                                                                                            |
| 43      | 9S1VG0230 | O RING G-230           | 2                  |                                                                                                                            |