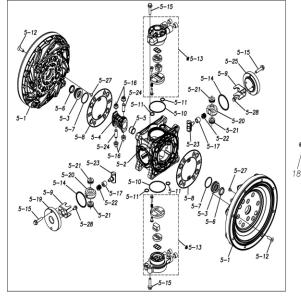

### Model: TC-X400SVA-M

Model Number: 1L00415MN

The part list and exploded view drawing as attached below indicate the full list of parts for the above mentioned pump model.

When ordering parts take care to select the correct model pump and required parts. Also be aware that models may change over time as improvements are made so crossreferencing the pumps serial number assembly date and service code are also recommended.

#### TC-X400SVA-M

1L00415MN

| Ref.No. | Parts No. | Description         | Parts<br>Component | Remark                                                                                                            |
|---------|-----------|---------------------|--------------------|-------------------------------------------------------------------------------------------------------------------|
| 1       | 1L20027SM | OUT CHANBER         | 2                  |                                                                                                                   |
| 2       | 1L20028SU | IN MANIFOLD         | 1                  |                                                                                                                   |
| 3       | 1L20030SU | OUT MANIFOLD        | 1                  |                                                                                                                   |
| 5       | 1L10019MN | BODY ASSEMBLY       | 1                  |                                                                                                                   |
| 5-1     | 1L30057MM | AIR CHAMBER         | 2                  |                                                                                                                   |
| 5-2     | 1M30001MM | BODY                | 1                  |                                                                                                                   |
| 5-3     | 1M30026MM | BEARING CENTER ROD  | 2                  | The parts of #5 are available with a set as<br>[1L10019MN:BODY ASSEMBLY]. This is also<br>available individually. |
| 5-4     | 1M30011MM | SHUTTLE             | 1                  |                                                                                                                   |
| 5-5     | 1M30012MM | BEARING SHUTTLE     | 1                  |                                                                                                                   |
| 5-6     | 9S2BA0025 | PACKING             | 2                  |                                                                                                                   |
| 5-7     | 9S1BS0036 | O RING S-36         | 2                  |                                                                                                                   |
| 5-8     | 1M30027MB | PACKING BODY        | 2                  |                                                                                                                   |
| 5-9     | 1M30004MM | BRACKET BEARING     | 2                  |                                                                                                                   |
| 5-10    | 9S1BG0065 | O RING G-65         | 2                  |                                                                                                                   |
| 5-11    | 9S1BP0014 | O RING P-14         | 4                  |                                                                                                                   |
| 5-12    | 9B5410825 | BOLT M8×25          | 16                 |                                                                                                                   |
| 5-13    | 1M10002MP | VALVE BODY ASSEMBLY | 2                  |                                                                                                                   |

#### TC-X400SVA-M

#### 1L00415MN

| Ref.No. | Parts No. | Description            | Parts<br>Component | Remark                                                                                                                     |
|---------|-----------|------------------------|--------------------|----------------------------------------------------------------------------------------------------------------------------|
| 5-13-1  | 1M30002MP | VALVE BODY             | 2                  | -                                                                                                                          |
| 5-13-2  | 1M30016MB | PACKING VALVE          | 2                  |                                                                                                                            |
| 5-13-3  | 1M30014MM | SEAT SLIDE VALVE       | 2                  |                                                                                                                            |
| 5-13-4  | 1M30013MM | SLIDE VALVE            | 2                  | The parts of #5-13 are available with a set as<br>[1M10002MP:VALVE BODY ASSEMBLY]. This<br>is also available individually. |
| 5-13-5  | 1M30015MM | GUIDE SLIDE VALVE      | 2                  |                                                                                                                            |
| 5-13-6  | 1M30020MM | SPRING                 | 8                  |                                                                                                                            |
| 5-13-7  | 1H30043MB | PLUG                   | 4                  |                                                                                                                            |
| 5-13-8  | 9B2110520 | BOLT M5×20             | 8                  |                                                                                                                            |
| 5-13-9  | 1M30019MM | GUIDE SPRING           | 8                  |                                                                                                                            |
| 5-14    | 9S1BG0055 | O RING G-55            | 2                  |                                                                                                                            |
| 5-15    | 9B2210835 | BOLT M8 × 35           | 8                  |                                                                                                                            |
| 5-16    | 1M30006MM | BEARING PIN            | 4                  | -                                                                                                                          |
| 5-17    | 1M30017MM | BEARING ARM            | 2                  |                                                                                                                            |
| 5-19    | 1M30010MN | CAP BODY IN            | 1                  | The parts of #5 are available with a set as                                                                                |
| 5-20    | 1M30005MM | CASE SPRING            | 2                  | [1L10019MN:BODY ASSEMBLY]. This is also<br>available individually.                                                         |
| 5-21    | 1M30007MM | BEARING CASE SPRING    | 4                  |                                                                                                                            |
| 5-22    | 1M30008MM | SPRING                 | 2                  |                                                                                                                            |
| 5-23    | 1M30003MB | ARM                    | 2                  |                                                                                                                            |
| 5-24    | 1M30023MM | PIN SHUTTLE            | 2                  |                                                                                                                            |
| 5-25    | 1M30009MM | CAP BODY               | 1                  |                                                                                                                            |
| 5-27    | 9T6125008 | SCREW M5 × 8           | 8                  |                                                                                                                            |
| 5-28    | 9B2110612 | BOLT M6×12             | 4                  |                                                                                                                            |
| 6       | 1M30024MM | SPACER CENTER ROD      | 2                  |                                                                                                                            |
| 7       | 1M20015MM | CENTER ROD             | 1                  |                                                                                                                            |
| 8       | 1L20019MM | CENTER DISK            | 2                  |                                                                                                                            |
| 9       | 1L20040MM | CENTER DISK            | 2                  |                                                                                                                            |
| 10      | 1L20002VB | DIAPHRAGM              | 2                  |                                                                                                                            |
| 11      | 1L20037VB | VALVE SEAT             | 4                  |                                                                                                                            |
| 12      | 1M20018VB | BALL                   | 4                  |                                                                                                                            |
| 13      | 1M90001MN | BALL VALVE             | 1                  |                                                                                                                            |
| 14      | 1L30067MM | BASE                   | 2                  |                                                                                                                            |
| 15      | 1H30055MB | RUBBER FEET            | 4                  |                                                                                                                            |
| 16      | 9N1731600 | NUT M16 × 1.5          | 2                  |                                                                                                                            |
| 17      | 9W3311600 | CONED DISK SPRING M16  | 2                  |                                                                                                                            |
| 18      | 9B1221060 | BOLT M10 × 60          | 16                 |                                                                                                                            |
| 20      | 9W4211000 | SPRING LOCK WASHER M10 | 16                 |                                                                                                                            |
| 21      | 9B2211235 | BOLT M12 × 35          | 16                 |                                                                                                                            |
| 25      | 9B2211020 | BOLT M10 × 20          | 4                  |                                                                                                                            |
| 26      | 9N2211000 | NUT M10                | 4                  |                                                                                                                            |
| 27      | 9B1110825 | BOLT M8×25             | 4                  |                                                                                                                            |
| 28      | 9N2110800 | NUT M8                 | 4                  |                                                                                                                            |
| 31      | 9S1VG0100 | O RING G-100           | 4                  |                                                                                                                            |
| 33      | 1H90003MK | SILENCER               | 2                  |                                                                                                                            |
| 39      | 9S1BG0230 | O RING G-230           | 2                  |                                                                                                                            |
| 40      | 1M30033MB | CUSHION CENTER DISK    | 4                  |                                                                                                                            |
| 43      | 9S1VG0230 | O RING G-230           | 2                  |                                                                                                                            |