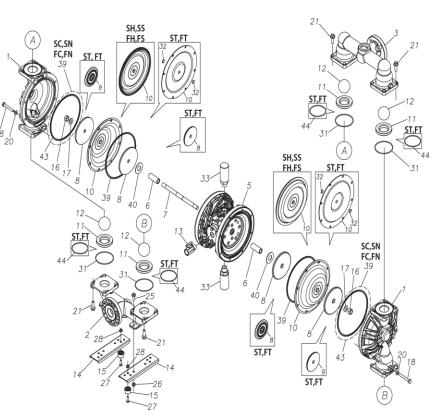

## TC-X400STA-M

1L00416MN

| Ref.No. | Parts No. | Description         | Parts<br>Component | Remark                                                                                                            |
|---------|-----------|---------------------|--------------------|-------------------------------------------------------------------------------------------------------------------|
| 1       | 1L20027SM | OUT CHANBER         | 2                  |                                                                                                                   |
| 2       | 1L20028SU | IN MANIFOLD         | 1                  |                                                                                                                   |
| 3       | 1L20030SU | OUT MANIFOLD        | 1                  |                                                                                                                   |
| 5       | 1L10019MN | BODY ASSEMBLY       | 1                  |                                                                                                                   |
| 5-1     | 1L30057MM | AIR CHAMBER         | 2                  |                                                                                                                   |
| 5-2     | 1M30001MM | BODY                | 1                  |                                                                                                                   |
| 5-3     | 1M30026MM | BEARING CENTER ROD  | 2                  |                                                                                                                   |
| 5-4     | 1M30011MM | SHUTTLE             | 1                  |                                                                                                                   |
| 5-5     | 1M30012MM | BEARING SHUTTLE     | 1                  | The parts of #5 are available with a set as<br>[1L10019MN:BODY ASSEMBLY]. This is also<br>available individually. |
| 5-6     | 9S2BA0025 | PACKING             | 2                  |                                                                                                                   |
| 5-7     | 9S1BS0036 | O RING S-36         | 2                  |                                                                                                                   |
| 5-8     | 1M30027MB | PACKING BODY        | 2                  |                                                                                                                   |
| 5-9     | 1M30004MM | BRACKET BEARING     | 2                  | -                                                                                                                 |
| 5-10    | 9S1BG0065 | O RING G-65         | 2                  |                                                                                                                   |
| 5-11    | 9S1BP0014 | O RING P-14         | 4                  |                                                                                                                   |
| 5-12    | 9B5410825 | BOLT M8×25          | 16                 |                                                                                                                   |
| 5-13    | 1M10002MP | VALVE BODY ASSEMBLY | 2                  |                                                                                                                   |

### 1L00416MN

| Ref.No. | Parts No. | Description            | Parts<br>Component | Remark                                                                                                                     |
|---------|-----------|------------------------|--------------------|----------------------------------------------------------------------------------------------------------------------------|
| 5-13-1  | 1M30002MP | VALVE BODY             | 2                  | The parts of #5–13 are available with a set as<br>[1M10002MP:VALVE BODY ASSEMBLY]. This<br>is also available individually. |
| 5-13-2  | 1M30016MB | PACKING VALVE          | 2                  |                                                                                                                            |
| 5-13-3  | 1M30014MM | SEAT SLIDE VALVE       | 2                  |                                                                                                                            |
| 5-13-4  | 1M30013MM | SLIDE VALVE            | 2                  |                                                                                                                            |
| 5-13-5  | 1M30015MM | GUIDE SLIDE VALVE      | 2                  |                                                                                                                            |
| 5-13-6  | 1M30020MM | SPRING                 | 8                  |                                                                                                                            |
| 5-13-7  | 1H30043MB | PLUG                   | 4                  |                                                                                                                            |
| 5-13-8  | 9B2110520 | BOLT M5×20             | 8                  |                                                                                                                            |
| 5-13-9  | 1M30019MM | GUIDE SPRING           | 8                  |                                                                                                                            |
| 5-14    | 9S1BG0055 | O RING G-55            | 2                  |                                                                                                                            |
| 5-15    | 9B2210835 | BOLT M8 × 35           | 8                  | The parts of #5 are available with a set as                                                                                |
| 5-16    | 1M30006MM | BEARING PIN            | 4                  |                                                                                                                            |
| 5-17    | 1M30017MM | BEARING ARM            | 2                  |                                                                                                                            |
| 5-19    | 1M30010MN | CAP BODY IN            | 1                  |                                                                                                                            |
| 5-20    | 1M30005MM | CASE SPRING            | 2                  | [1L10019MN:BODY ASSEMBLY]. This is also                                                                                    |
| 5-21    | 1M30007MM | BEARING CASE SPRING    | 4                  | available individually.                                                                                                    |
| 5-22    | 1M30008MM | SPRING                 | 2                  |                                                                                                                            |
| 5-23    | 1M30003MB | ARM                    | 2                  |                                                                                                                            |
| 5-23    | 1M30023MM | PIN SHUTTLE            | 2                  |                                                                                                                            |
| 5-24    |           | CAP BODY               |                    |                                                                                                                            |
|         | 1M30009MM | SCREW M5×8             | 1                  | -                                                                                                                          |
| 5-27    | 9T6125008 |                        | 8                  | -                                                                                                                          |
| 5-28    | 9B2110612 | BOLT M6 × 12           | 4                  |                                                                                                                            |
| 6       | 1M30025TM | SPACER CENTER ROD      | 2                  |                                                                                                                            |
| 7       | 1M20016TM | CENTER ROD             | 1                  |                                                                                                                            |
| 8       | 1M20031MM |                        | 2                  |                                                                                                                            |
| 9       | 1L20042MM | CENTER DISK            | 2                  |                                                                                                                            |
| 10      | 1L20001T7 | DIAPHRAGM              | 2                  |                                                                                                                            |
| 11      | 1L20041TM | VALVE SEAT             | 4                  |                                                                                                                            |
| 12      | 1M20034TM | BALL                   | 4                  |                                                                                                                            |
| 13      | 1M90001MN | BALL VALVE             | 1                  |                                                                                                                            |
| 14      | 1L30067MM | BASE                   | 2                  |                                                                                                                            |
| 15      | 1H30055MB | RUBBER FEET            | 4                  |                                                                                                                            |
| 16      | 9N1331600 | NUT M16×1.5            | 2                  |                                                                                                                            |
| 17      | 9W3311600 | CONED DISK SPRING M16  | 2                  |                                                                                                                            |
| 18      | 9B1221060 | BOLT M10 × 60          | 16                 |                                                                                                                            |
| 20      | 9W4211000 | SPRING LOCK WASHER M10 | 16                 |                                                                                                                            |
| 21      | 9B2211235 | BOLT M12 × 35          | 16                 |                                                                                                                            |
| 25      | 9B2211020 | BOLT M10 × 20          | 4                  |                                                                                                                            |
| 26      | 9N2211000 | NUT M10                | 4                  |                                                                                                                            |
| 27      | 9B1110825 | BOLT M8×25             | 4                  |                                                                                                                            |
| 28      | 9N2110800 | NUT M8                 | 4                  |                                                                                                                            |
| 31      | 9S1TG0100 | O RING G-100           | 4                  |                                                                                                                            |
| 32      | 9S1TP0016 | O RING P-16            | 4                  |                                                                                                                            |
| 33      | 1H90003MK | SILENCER               | 2                  |                                                                                                                            |
| 39      | 9S1BG0230 | 0 RING G-230           | 2                  |                                                                                                                            |
| 40      | 1M30033MB | CUSHION CENTER DISK    | 2                  |                                                                                                                            |
| 43      | 9S1TG0230 | 0 RING G-230           | 2                  |                                                                                                                            |
| 44      | 9S1TG0085 | O RING G-85            | 4                  |                                                                                                                            |