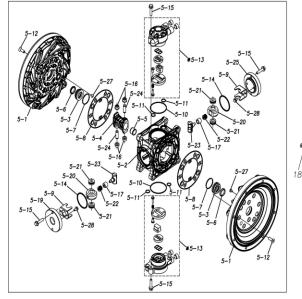

## TC-X400STA-M

1L00416MN

| Ref.No. | Parts No. | Description         | Parts<br>Component | Remark                                                                                                            |
|---------|-----------|---------------------|--------------------|-------------------------------------------------------------------------------------------------------------------|
| 1       | 1L20027SM | OUT CHANBER         | 2                  |                                                                                                                   |
| 2       | 1L20028SU | IN MANIFOLD         | 1                  |                                                                                                                   |
| 3       | 1L20030SU | OUT MANIFOLD        | 1                  |                                                                                                                   |
| 5       | 1L10019MN | BODY ASSEMBLY       | 1                  |                                                                                                                   |
| 5-1     | 1L30057MM | AIR CHAMBER         | 2                  |                                                                                                                   |
| 5-2     | 1M30001MM | BODY                | 1                  |                                                                                                                   |
| 5-3     | 1M30026MM | BEARING CENTER ROD  | 2                  |                                                                                                                   |
| 5-4     | 1M30011MM | SHUTTLE             | 1                  |                                                                                                                   |
| 5-5     | 1M30012MM | BEARING SHUTTLE     | 1                  | The parts of #5 are available with a set as<br>[1L10019MN:BODY ASSEMBLY]. This is also<br>available individually. |
| 5-6     | 9S2BA0025 | PACKING             | 2                  |                                                                                                                   |
| 5-7     | 9S1BS0036 | O RING S-36         | 2                  |                                                                                                                   |
| 5-8     | 1M30027MB | PACKING BODY        | 2                  |                                                                                                                   |
| 5-9     | 1M30004MM | BRACKET BEARING     | 2                  | -                                                                                                                 |
| 5-10    | 9S1BG0065 | O RING G-65         | 2                  |                                                                                                                   |
| 5-11    | 9S1BP0014 | O RING P-14         | 4                  |                                                                                                                   |
| 5-12    | 9B5410825 | BOLT M8×25          | 16                 |                                                                                                                   |
| 5-13    | 1M10002MP | VALVE BODY ASSEMBLY | 2                  |                                                                                                                   |

### 1L00416MN

| Ref.No. | Parts No. | Description            | Parts<br>Component | Remark                                                                                                                     |
|---------|-----------|------------------------|--------------------|----------------------------------------------------------------------------------------------------------------------------|
| 5-13-1  | 1M30002MP | VALVE BODY             | 2                  | The parts of #5–13 are available with a set as<br>[1M10002MP:VALVE BODY ASSEMBLY]. This<br>is also available individually. |
| 5-13-2  | 1M30016MB | PACKING VALVE          | 2                  |                                                                                                                            |
| 5-13-3  | 1M30014MM | SEAT SLIDE VALVE       | 2                  |                                                                                                                            |
| 5-13-4  | 1M30013MM | SLIDE VALVE            | 2                  |                                                                                                                            |
| 5-13-5  | 1M30015MM | GUIDE SLIDE VALVE      | 2                  |                                                                                                                            |
| 5-13-6  | 1M30020MM | SPRING                 | 8                  |                                                                                                                            |
| 5-13-7  | 1H30043MB | PLUG                   | 4                  |                                                                                                                            |
| 5-13-8  | 9B2110520 | BOLT M5×20             | 8                  |                                                                                                                            |
| 5-13-9  | 1M30019MM | GUIDE SPRING           | 8                  |                                                                                                                            |
| 5-14    | 9S1BG0055 | O RING G-55            | 2                  |                                                                                                                            |
| 5-15    | 9B2210835 | BOLT M8 × 35           | 8                  | The parts of #5 are available with a set as                                                                                |
| 5-16    | 1M30006MM | BEARING PIN            | 4                  |                                                                                                                            |
| 5-17    | 1M30017MM | BEARING ARM            | 2                  |                                                                                                                            |
| 5-19    | 1M30010MN | CAP BODY IN            | 1                  |                                                                                                                            |
| 5-20    | 1M30005MM | CASE SPRING            | 2                  | [1L10019MN:BODY ASSEMBLY]. This is also                                                                                    |
| 5-21    | 1M30007MM | BEARING CASE SPRING    | 4                  | available individually.                                                                                                    |
| 5-22    | 1M30008MM | SPRING                 | 2                  |                                                                                                                            |
| 5-23    | 1M30003MB | ARM                    | 2                  |                                                                                                                            |
| 5-23    | 1M30023MM | PIN SHUTTLE            | 2                  |                                                                                                                            |
| 5-24    |           | CAP BODY               |                    |                                                                                                                            |
|         | 1M30009MM | SCREW M5×8             | 1                  | -                                                                                                                          |
| 5-27    | 9T6125008 |                        | 8                  | -                                                                                                                          |
| 5-28    | 9B2110612 | BOLT M6 × 12           | 4                  |                                                                                                                            |
| 6       | 1M30025TM | SPACER CENTER ROD      | 2                  |                                                                                                                            |
| 7       | 1M20016TM | CENTER ROD             | 1                  |                                                                                                                            |
| 8       | 1M20031MM |                        | 2                  |                                                                                                                            |
| 9       | 1L20042MM | CENTER DISK            | 2                  |                                                                                                                            |
| 10      | 1L20001T7 | DIAPHRAGM              | 2                  |                                                                                                                            |
| 11      | 1L20041TM | VALVE SEAT             | 4                  |                                                                                                                            |
| 12      | 1M20034TM | BALL                   | 4                  |                                                                                                                            |
| 13      | 1M90001MN | BALL VALVE             | 1                  |                                                                                                                            |
| 14      | 1L30067MM | BASE                   | 2                  |                                                                                                                            |
| 15      | 1H30055MB | RUBBER FEET            | 4                  |                                                                                                                            |
| 16      | 9N1331600 | NUT M16×1.5            | 2                  |                                                                                                                            |
| 17      | 9W3311600 | CONED DISK SPRING M16  | 2                  |                                                                                                                            |
| 18      | 9B1221060 | BOLT M10 × 60          | 16                 |                                                                                                                            |
| 20      | 9W4211000 | SPRING LOCK WASHER M10 | 16                 |                                                                                                                            |
| 21      | 9B2211235 | BOLT M12 × 35          | 16                 |                                                                                                                            |
| 25      | 9B2211020 | BOLT M10 × 20          | 4                  |                                                                                                                            |
| 26      | 9N2211000 | NUT M10                | 4                  |                                                                                                                            |
| 27      | 9B1110825 | BOLT M8×25             | 4                  |                                                                                                                            |
| 28      | 9N2110800 | NUT M8                 | 4                  |                                                                                                                            |
| 31      | 9S1TG0100 | O RING G-100           | 4                  |                                                                                                                            |
| 32      | 9S1TP0016 | O RING P-16            | 4                  |                                                                                                                            |
| 33      | 1H90003MK | SILENCER               | 2                  |                                                                                                                            |
| 39      | 9S1BG0230 | 0 RING G-230           | 2                  |                                                                                                                            |
| 40      | 1M30033MB | CUSHION CENTER DISK    | 2                  |                                                                                                                            |
| 43      | 9S1TG0230 | 0 RING G-230           | 2                  |                                                                                                                            |
| 44      | 9S1TG0085 | O RING G-85            | 4                  |                                                                                                                            |