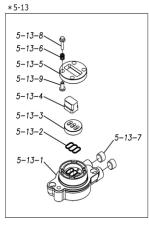

### 1L00416MN

| Ref.No. | Parts No. | Description            | Parts<br>Component | Remark                                                                                                                     |
|---------|-----------|------------------------|--------------------|----------------------------------------------------------------------------------------------------------------------------|
| 5-13-1  | 1M30002MP | VALVE BODY             | 2                  | The parts of #5–13 are available with a set as<br>[1M10002MP:VALVE BODY ASSEMBLY]. This<br>is also available individually. |
| 5-13-2  | 1M30016MB | PACKING VALVE          | 2                  |                                                                                                                            |
| 5-13-3  | 1M30014MM | SEAT SLIDE VALVE       | 2                  |                                                                                                                            |
| 5-13-4  | 1M30013MM | SLIDE VALVE            | 2                  |                                                                                                                            |
| 5-13-5  | 1M30015MM | GUIDE SLIDE VALVE      | 2                  |                                                                                                                            |
| 5-13-6  | 1M30020MM | SPRING                 | 8                  |                                                                                                                            |
| 5-13-7  | 1H30043MB | PLUG                   | 4                  |                                                                                                                            |
| 5-13-8  | 9B2110520 | BOLT M5×20             | 8                  |                                                                                                                            |
| 5-13-9  | 1M30019MM | GUIDE SPRING           | 8                  |                                                                                                                            |
| 5-14    | 9S1BG0055 | O RING G-55            | 2                  |                                                                                                                            |
| 5-15    | 9B2210835 | BOLT M8 × 35           | 8                  | The parts of #5 are available with a set as                                                                                |
| 5-16    | 1M30006MM | BEARING PIN            | 4                  |                                                                                                                            |
| 5-17    | 1M30017MM | BEARING ARM            | 2                  |                                                                                                                            |
| 5-19    | 1M30010MN | CAP BODY IN            | 1                  |                                                                                                                            |
| 5-20    | 1M30005MM | CASE SPRING            | 2                  | [1L10019MN:BODY ASSEMBLY]. This is also                                                                                    |
| 5-21    | 1M30007MM | BEARING CASE SPRING    | 4                  | available individually.                                                                                                    |
| 5-22    | 1M30008MM | SPRING                 | 2                  |                                                                                                                            |
| 5-23    | 1M30003MB | ARM                    | 2                  |                                                                                                                            |
| 5-23    | 1M30023MM | PIN SHUTTLE            | 2                  |                                                                                                                            |
| 5-24    |           | CAP BODY               |                    |                                                                                                                            |
|         | 1M30009MM | SCREW M5×8             | 1                  | -                                                                                                                          |
| 5-27    | 9T6125008 |                        | 8                  | -                                                                                                                          |
| 5-28    | 9B2110612 | BOLT M6 × 12           | 4                  |                                                                                                                            |
| 6       | 1M30025TM | SPACER CENTER ROD      | 2                  |                                                                                                                            |
| 7       | 1M20016TM | CENTER ROD             | 1                  |                                                                                                                            |
| 8       | 1M20031MM |                        | 2                  |                                                                                                                            |
| 9       | 1L20042MM | CENTER DISK            | 2                  |                                                                                                                            |
| 10      | 1L20001T7 | DIAPHRAGM              | 2                  |                                                                                                                            |
| 11      | 1L20041TM | VALVE SEAT             | 4                  |                                                                                                                            |
| 12      | 1M20034TM | BALL                   | 4                  |                                                                                                                            |
| 13      | 1M90001MN | BALL VALVE             | 1                  |                                                                                                                            |
| 14      | 1L30067MM | BASE                   | 2                  |                                                                                                                            |
| 15      | 1H30055MB | RUBBER FEET            | 4                  |                                                                                                                            |
| 16      | 9N1331600 | NUT M16×1.5            | 2                  |                                                                                                                            |
| 17      | 9W3311600 | CONED DISK SPRING M16  | 2                  |                                                                                                                            |
| 18      | 9B1221060 | BOLT M10 × 60          | 16                 |                                                                                                                            |
| 20      | 9W4211000 | SPRING LOCK WASHER M10 | 16                 |                                                                                                                            |
| 21      | 9B2211235 | BOLT M12 × 35          | 16                 |                                                                                                                            |
| 25      | 9B2211020 | BOLT M10 × 20          | 4                  |                                                                                                                            |
| 26      | 9N2211000 | NUT M10                | 4                  |                                                                                                                            |
| 27      | 9B1110825 | BOLT M8×25             | 4                  |                                                                                                                            |
| 28      | 9N2110800 | NUT M8                 | 4                  |                                                                                                                            |
| 31      | 9S1TG0100 | O RING G-100           | 4                  |                                                                                                                            |
| 32      | 9S1TP0016 | O RING P-16            | 4                  |                                                                                                                            |
| 33      | 1H90003MK | SILENCER               | 2                  |                                                                                                                            |
| 39      | 9S1BG0230 | 0 RING G-230           | 2                  |                                                                                                                            |
| 40      | 1M30033MB | CUSHION CENTER DISK    | 2                  |                                                                                                                            |
| 43      | 9S1TG0230 | 0 RING G-230           | 2                  |                                                                                                                            |
| 44      | 9S1TG0085 | O RING G-85            | 4                  |                                                                                                                            |