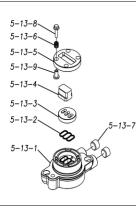

#### TC-X400SHA-M

#### 1L00417MN

| Ref.No. | Parts No. | Description            | Parts<br>Component | Remark                                                                                                                     |
|---------|-----------|------------------------|--------------------|----------------------------------------------------------------------------------------------------------------------------|
| 5-13-1  | 1M30002MP | VALVE BODY             | 2                  | The parts of #5–13 are available with a set as<br>[1M10002MP:VALVE BODY ASSEMBLY]. This<br>is also available individually. |
| 5-13-2  | 1M30016MB | PACKING VALVE          | 2                  |                                                                                                                            |
| 5-13-3  | 1M30014MM | SEAT SLIDE VALVE       | 2                  |                                                                                                                            |
| 5-13-4  | 1M30013MM | SLIDE VALVE            | 2                  |                                                                                                                            |
| 5-13-5  | 1M30015MM | GUIDE SLIDE VALVE      | 2                  |                                                                                                                            |
| 5-13-6  | 1M30020MM | SPRING                 | 8                  |                                                                                                                            |
| 5-13-7  | 1H30043MB | PLUG                   | 4                  |                                                                                                                            |
| 5-13-8  | 9B2110520 | BOLT M5 × 20           | 8                  |                                                                                                                            |
| 5-13-9  | 1M30019MM | GUIDE SPRING           | 8                  |                                                                                                                            |
| 5-14    | 9S1BG0055 | O RING G-55            | 2                  |                                                                                                                            |
| 5-15    | 9B2210835 | BOLT M8×35             | 8                  |                                                                                                                            |
| 5-16    | 1M30006MM | BEARING PIN            | 4                  |                                                                                                                            |
| 5-17    | 1M30017MM | BEARING ARM            | 2                  |                                                                                                                            |
| 5-19    | 1M30010MN | CAP BODY IN            | 1                  | The parts of #5 are available with a set as                                                                                |
| 5-20    | 1M30005MM | CASE SPRING            | 2                  | [1L10019MN:BODY ASSEMBLY]. This is also available individually.                                                            |
| 5-21    | 1M30007MM | BEARING CASE SPRING    | 4                  | ,                                                                                                                          |
| 5-22    | 1M30008MM | SPRING                 | 2                  |                                                                                                                            |
| 5-23    | 1M30003MB | ARM                    | 2                  |                                                                                                                            |
| 5-24    | 1M30023MM | PIN SHUTTLE            | 2                  |                                                                                                                            |
| 5-25    | 1M30009MM | CAP BODY               | 1                  | -                                                                                                                          |
| 5-27    | 9T6125008 | SCREW M5 × 8           | 8                  |                                                                                                                            |
| 5-28    | 9B2110612 | BOLT M6 × 12           | 4                  |                                                                                                                            |
| 6       | 1M30024MM | SPACER CENTER ROD      | 2                  |                                                                                                                            |
| 7       | 1M20015MM | CENTER ROD             | 1                  |                                                                                                                            |
| 8       | 1L20019MM | CENTER DISK            | 2                  |                                                                                                                            |
| 9       | 1L20040MM | CENTER DISK            | 2                  |                                                                                                                            |
| 10      | 1L20010HB | DIAPHRAGM              | 2                  |                                                                                                                            |
| 11      | 1L20037BB | VALVE SEAT             | 4                  |                                                                                                                            |
| 12      | 1M20018BB | BALL                   | 4                  |                                                                                                                            |
| 13      | 1M90001MN | BALL VALVE             | 1                  |                                                                                                                            |
| 14      | 1L30067MM | BASE                   | 2                  |                                                                                                                            |
| 15      | 1H30055MB | RUBBER FEET            | 4                  |                                                                                                                            |
| 16      | 9N1731600 | NUT M16 × 1.5          | 2                  |                                                                                                                            |
| 17      | 9W3311600 | CONED DISK SPRING M16  | 2                  |                                                                                                                            |
| 18      | 9B1221060 | BOLT M10×60            | 16                 |                                                                                                                            |
| 20      | 9W4211000 | SPRING LOCK WASHER M10 | 16                 |                                                                                                                            |
| 21      | 9B2211235 | BOLT M12×35            | 16                 |                                                                                                                            |
| 25      | 9B2211020 | BOLT M10×20            | 4                  |                                                                                                                            |
| 26      | 9N2211000 | NUT M10                | 4                  |                                                                                                                            |
| 27      | 9B1110825 | BOLT M8×25             | 4                  |                                                                                                                            |
| 28      | 9N2110800 | NUT M8                 | 4                  |                                                                                                                            |
| 31      | 9S1BG0100 | O RING G-100           | 4                  |                                                                                                                            |
| 33      | 1H90003MK | SILENCER               | 2                  |                                                                                                                            |
| 40      | 1M30033MB | CUSHION CENTER DISK    | 4                  |                                                                                                                            |
| 43      | 9S1BG0230 | O RING G-230           | 2                  |                                                                                                                            |