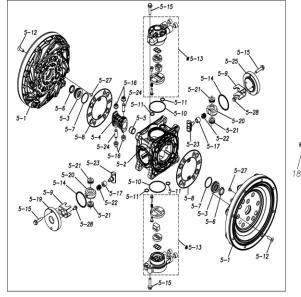

#### TC-X400SHA-M

1L00417MN

| Ref.No. | Parts No. | Description         | Parts<br>Component | Remark                                                                                                            |
|---------|-----------|---------------------|--------------------|-------------------------------------------------------------------------------------------------------------------|
| 1       | 1L20027SM | OUT CHANBER         | 2                  |                                                                                                                   |
| 2       | 1L20028SU | IN MANIFOLD         | 1                  |                                                                                                                   |
| 3       | 1L20030SU | OUT MANIFOLD        | 1                  |                                                                                                                   |
| 5       | 1L10019MN | BODY ASSEMBLY       | 1                  |                                                                                                                   |
| 5-1     | 1L30057MM | AIR CHAMBER         | 2                  |                                                                                                                   |
| 5-2     | 1M30001MM | BODY                | 1                  |                                                                                                                   |
| 5-3     | 1M30026MM | BEARING CENTER ROD  | 2                  |                                                                                                                   |
| 5-4     | 1M30011MM | SHUTTLE             | 1                  |                                                                                                                   |
| 5-5     | 1M30012MM | BEARING SHUTTLE     | 1                  | The parts of #5 are available with a set as<br>[1L10019MN:BODY ASSEMBLY]. This is also<br>available individually. |
| 5-6     | 9S2BA0025 | PACKING             | 2                  |                                                                                                                   |
| 5-7     | 9S1BS0036 | O RING S-36         | 2                  |                                                                                                                   |
| 5-8     | 1M30027MB | PACKING BODY        | 2                  |                                                                                                                   |
| 5-9     | 1M30004MM | BRACKET BEARING     | 2                  |                                                                                                                   |
| 5-10    | 9S1BG0065 | O RING G-65         | 2                  | -                                                                                                                 |
| 5-11    | 9S1BP0014 | O RING P-14         | 4                  |                                                                                                                   |
| 5-12    | 9B5410825 | BOLT M8×25          | 16                 |                                                                                                                   |
| 5-13    | 1M10002MP | VALVE BODY ASSEMBLY | 2                  |                                                                                                                   |

#### TC-X400SHA-M

#### 1L00417MN

| Ref.No. | Parts No. | Description            | Parts<br>Component | Remark                                                                                                                     |
|---------|-----------|------------------------|--------------------|----------------------------------------------------------------------------------------------------------------------------|
| 5-13-1  | 1M30002MP | VALVE BODY             | 2                  | The parts of #5–13 are available with a set as<br>[1M10002MP:VALVE BODY ASSEMBLY]. This<br>is also available individually. |
| 5-13-2  | 1M30016MB | PACKING VALVE          | 2                  |                                                                                                                            |
| 5-13-3  | 1M30014MM | SEAT SLIDE VALVE       | 2                  |                                                                                                                            |
| 5-13-4  | 1M30013MM | SLIDE VALVE            | 2                  |                                                                                                                            |
| 5-13-5  | 1M30015MM | GUIDE SLIDE VALVE      | 2                  |                                                                                                                            |
| 5-13-6  | 1M30020MM | SPRING                 | 8                  |                                                                                                                            |
| 5-13-7  | 1H30043MB | PLUG                   | 4                  |                                                                                                                            |
| 5-13-8  | 9B2110520 | BOLT M5 × 20           | 8                  |                                                                                                                            |
| 5-13-9  | 1M30019MM | GUIDE SPRING           | 8                  |                                                                                                                            |
| 5-14    | 9S1BG0055 | O RING G-55            | 2                  |                                                                                                                            |
| 5-15    | 9B2210835 | BOLT M8×35             | 8                  |                                                                                                                            |
| 5-16    | 1M30006MM | BEARING PIN            | 4                  |                                                                                                                            |
| 5-17    | 1M30017MM | BEARING ARM            | 2                  |                                                                                                                            |
| 5-19    | 1M30010MN | CAP BODY IN            | 1                  | The parts of #5 are available with a set as                                                                                |
| 5-20    | 1M30005MM | CASE SPRING            | 2                  | [1L10019MN:BODY ASSEMBLY]. This is also available individually.                                                            |
| 5-21    | 1M30007MM | BEARING CASE SPRING    | 4                  | ,                                                                                                                          |
| 5-22    | 1M30008MM | SPRING                 | 2                  |                                                                                                                            |
| 5-23    | 1M30003MB | ARM                    | 2                  |                                                                                                                            |
| 5-24    | 1M30023MM | PIN SHUTTLE            | 2                  |                                                                                                                            |
| 5-25    | 1M30009MM | CAP BODY               | 1                  | -                                                                                                                          |
| 5-27    | 9T6125008 | SCREW M5 × 8           | 8                  |                                                                                                                            |
| 5-28    | 9B2110612 | BOLT M6 × 12           | 4                  |                                                                                                                            |
| 6       | 1M30024MM | SPACER CENTER ROD      | 2                  |                                                                                                                            |
| 7       | 1M20015MM | CENTER ROD             | 1                  |                                                                                                                            |
| 8       | 1L20019MM | CENTER DISK            | 2                  |                                                                                                                            |
| 9       | 1L20040MM | CENTER DISK            | 2                  |                                                                                                                            |
| 10      | 1L20010HB | DIAPHRAGM              | 2                  |                                                                                                                            |
| 11      | 1L20037BB | VALVE SEAT             | 4                  |                                                                                                                            |
| 12      | 1M20018BB | BALL                   | 4                  |                                                                                                                            |
| 13      | 1M90001MN | BALL VALVE             | 1                  |                                                                                                                            |
| 14      | 1L30067MM | BASE                   | 2                  |                                                                                                                            |
| 15      | 1H30055MB | RUBBER FEET            | 4                  |                                                                                                                            |
| 16      | 9N1731600 | NUT M16 × 1.5          | 2                  |                                                                                                                            |
| 17      | 9W3311600 | CONED DISK SPRING M16  | 2                  |                                                                                                                            |
| 18      | 9B1221060 | BOLT M10×60            | 16                 |                                                                                                                            |
| 20      | 9W4211000 | SPRING LOCK WASHER M10 | 16                 |                                                                                                                            |
| 21      | 9B2211235 | BOLT M12×35            | 16                 |                                                                                                                            |
| 25      | 9B2211020 | BOLT M10×20            | 4                  |                                                                                                                            |
| 26      | 9N2211000 | NUT M10                | 4                  |                                                                                                                            |
| 27      | 9B1110825 | BOLT M8×25             | 4                  |                                                                                                                            |
| 28      | 9N2110800 | NUT M8                 | 4                  |                                                                                                                            |
| 31      | 9S1BG0100 | O RING G-100           | 4                  |                                                                                                                            |
| 33      | 1H90003MK | SILENCER               | 2                  |                                                                                                                            |
| 40      | 1M30033MB | CUSHION CENTER DISK    | 4                  |                                                                                                                            |
| 43      | 9S1BG0230 | O RING G-230           | 2                  |                                                                                                                            |