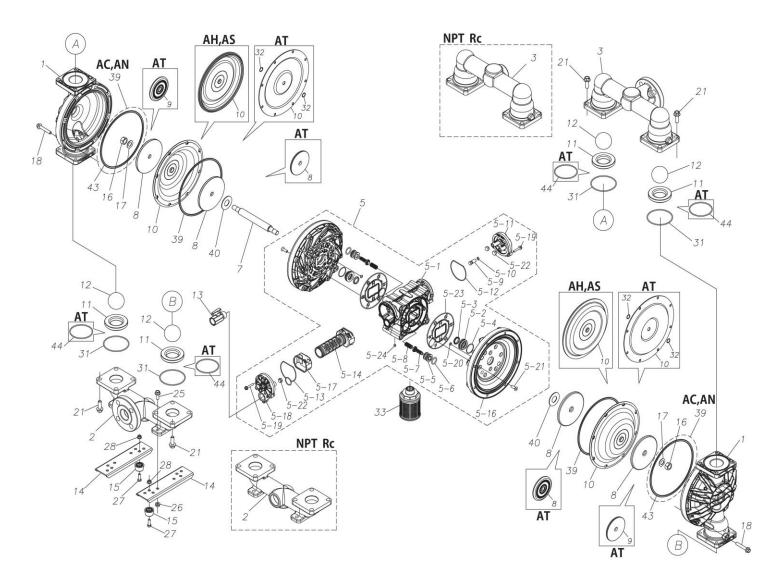

## Model: TC-X400AEA

Model Number: 1L00421MN

The part list and exploded view drawing as attached below indicate the full list of parts for the above mentioned pump model.

When ordering parts take care to select the correct model pump and required parts. Also be aware that models may change over time as improvements are made so crossreferencing the pumps serial number assembly date and service code are also recommended.

Please contact your Pump Distributor directly for more information.

Parts List

TC-X400AEA

1L00421MN

| Ref.No. | Parts No. | Description   | Parts<br>Component | Remark |
|---------|-----------|---------------|--------------------|--------|
| 1       | 1L20032AM | OUT CHANBER   | 2                  |        |
| 2       | 1L20033AU | IN MANIFOLD   | 1                  |        |
| 3       | 1L20035AU | OUT MANIFOLD  | 1                  |        |
| 5       | 1L10023MN | BODY ASSEMBLY | 1                  |        |

### 1L00421MN

| Ref.No. | Parts No. | Description                        | Parts<br>Component | Remark                                      |
|---------|-----------|------------------------------------|--------------------|---------------------------------------------|
| 5-1     | 1L30054MN | BODY                               | 1                  |                                             |
| 5-2     | 1M30026MM | BEARING CENTER ROD                 | 2                  |                                             |
| 5-3     | 9S2BA0025 | PACKING                            | 2                  |                                             |
| 5-4     | 9S1BS0036 | O RING S-36                        | 2                  |                                             |
| 5-5     | 1L30063MM | PILOT VALVE SEAT                   | 2                  |                                             |
| 5-6     | 9S1BP1022 | O RING P-22A                       | 2                  |                                             |
| 5-7     | 1L30058MB | PILOT VALVE                        | 2                  |                                             |
| 5-8     | 1L30064MM | SPRING                             | 2                  | The parts of #5 are available with a set as |
| 5-9     | 1L30065MM | RESET BUTTON                       | 1                  | [1L10023MN:BODY ASSEMBLY]. This is also     |
| 5-10    | 9S1BP0008 | O RING P-8                         | 1                  | available individually.                     |
| 5-11    | 1L30056MB | САР                                | 1                  |                                             |
| 5-12    | 1L30061MB | PACKING CAP                        | 1                  |                                             |
| 5-13    | 1L30060MB | PACKING CAP IN                     | 1                  | -                                           |
| 5-14    | 1L10003MK | C SPOOL VALVE ASSEMBLY (Looped C®) | 1                  | -                                           |
| 5-16    | 1L30066MM | AIR CHAMBER                        | 2                  | -                                           |
| 5-17    | 1L30005MB | SPRING STOPPER                     | 1                  |                                             |
| 5-18    | 1L30055MN | CAP IN                             | 1                  | -                                           |
| 5-19    | 9B2210635 | BOLT M6 × 35                       | 7                  |                                             |
| 5-20    | 9T6125008 | SCREW M5 × 8                       | 8                  |                                             |
| 5-21    | 9B5410825 | BOLT M8×25                         | 16                 |                                             |
| 5-22    | 1L30062MB | CUSHION                            | 4                  |                                             |
| 5-23    | 1L30059MB | PACKING BODY                       | 2                  |                                             |
| 5-24    | 9P62P9901 | PLUG                               | 2                  |                                             |
| 7       | 1L20043MM | CENTER ROD                         | 1                  |                                             |
| 8       | 1L20019MM | CENTER DISK                        | 4                  |                                             |
| 10      | 1L20002EB | DIAPHRAGM                          | 2                  |                                             |
| 11      | 1L20037EB | VALVE SEAT                         | 4                  |                                             |
| 12      | 1M20018EB | BALL                               | 4                  |                                             |
| 12      | 1M20010LD | BALL VALVE                         | 1                  |                                             |
| 14      | 1L30067MM | BASE                               | 2                  |                                             |
| 15      | 1H30055MB | RUBBER FEET                        | 4                  |                                             |
| 16      | 9N1731600 | NUT M16 × 1.5                      | 2                  |                                             |
| 17      | 9W3311600 | CONED DISK SPRING M16              | 2                  |                                             |
| 18      | 9B2111060 | BOLT M10 × 60                      | 16                 |                                             |
| 21      | 9B2111235 | BOLT M12 × 35                      | 16                 |                                             |
| 25      | 9B2111025 | BOLT M10×25                        | 4                  |                                             |
| 25      | 9N2111000 | NUT M10                            | 4                  |                                             |
| 20      | 9B1110825 | BOLT M8 × 25                       | 4                  |                                             |
| 27      | 9N2110800 | NUT M8                             | 4                  |                                             |
| 31      | 9S1EG0100 | O RING G-100                       | 4                  |                                             |
| 33      | 1L90002MN | SILENCER                           | 4                  |                                             |
| 33      | 9S1BG0230 | O RING G-230                       |                    |                                             |
|         |           | CUSHION CENTER DISK                | 2                  |                                             |
| 40      | 1M30033MB | O RING G-230                       | 2                  |                                             |
| 43      | 9S1EG0230 |                                    | 2                  |                                             |