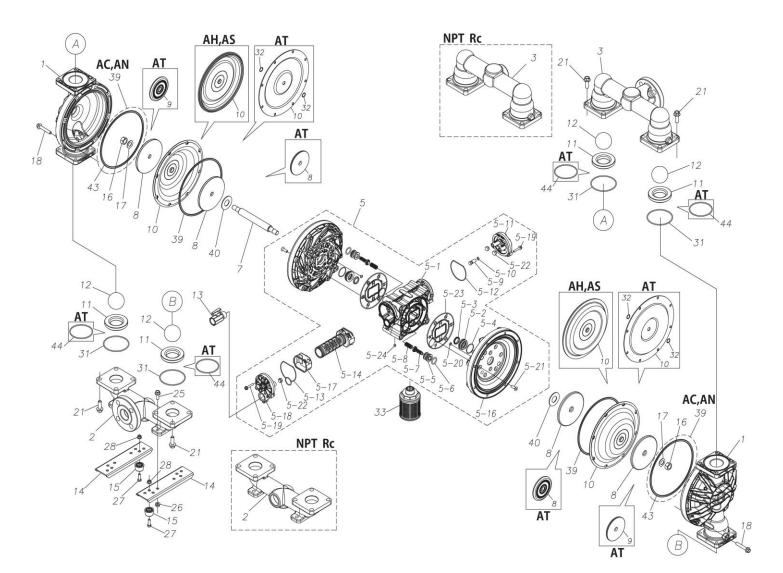

## Model: TC-X400ATA

Model Number: 1L00423MN

The part list and exploded view drawing as attached below indicate the full list of parts for the above mentioned pump model.

When ordering parts take care to select the correct model pump and required parts. Also be aware that models may change over time as improvements are made so crossreferencing the pumps serial number assembly date and service code are also recommended.

Please contact your Pump Distributor directly for more information.

Parts List

TC-X400ATA

1L00423MN

| Ref.No. | Parts No. | Description   | Parts<br>Component | Remark |
|---------|-----------|---------------|--------------------|--------|
| 1       | 1L20032AM | OUT CHANBER   | 2                  |        |
| 2       | 1L20033AU | IN MANIFOLD   | 1                  |        |
| 3       | 1L20035AU | OUT MANIFOLD  | 1                  |        |
| 5       | 1L10023MN | BODY ASSEMBLY | 1                  |        |

### TC-X400ATA

### 1L00423MN

| Ref.No. | Parts No. | Description                        | Parts<br>Component | Remark                                      |
|---------|-----------|------------------------------------|--------------------|---------------------------------------------|
| 5-1     | 1L30054MN | BODY                               | 1                  |                                             |
| 5-2     | 1M30026MM | BEARING CENTER ROD                 | 2                  |                                             |
| 5-3     | 9S2BA0025 | PACKING                            | 2                  |                                             |
| 5-4     | 9S1BS0036 | O RING S-36                        | 2                  |                                             |
| 5-5     | 1L30063MM | PILOT VALVE SEAT                   | 2                  |                                             |
| 5-6     | 9S1BP1022 | O RING P-22A                       | 2                  |                                             |
| 5-7     | 1L30058MB | PILOT VALVE                        | 2                  |                                             |
| 5-8     | 1L30064MM | SPRING                             | 2                  | The parts of #5 are available with a set as |
| 5-9     | 1L30065MM | RESET BUTTON                       | 1                  | [1L10023MN BODY ASSEMBLY]. This is also     |
| 5-10    | 9S1BP0008 | O RING P-8                         | 1                  | available individually.                     |
| 5-11    | 1L30056MB | САР                                | 1                  |                                             |
| 5-12    | 1L30061MB | PACKING CAP                        | 1                  |                                             |
| 5-13    | 1L30060MB | PACKING CAP IN                     | 1                  |                                             |
| 5-14    | 1L10003MK | C SPOOL VALVE ASSEMBLY (Looped C®) | 1                  |                                             |
| 5-16    | 1L30066MM | AIR CHAMBER                        | 2                  |                                             |
| 5-17    | 1L30005MB | SPRING STOPPER                     | 1                  |                                             |
| 5-18    | 1L30055MN | CAP IN                             | 1                  |                                             |
| 5-19    | 9B2210635 | BOLT M6×35                         | 7                  |                                             |
| 5-20    | 9T6125008 | SCREW M5 × 8                       | 8                  |                                             |
| 5-21    | 9B5410825 | BOLT M8×25                         | 16                 |                                             |
| 5-22    | 1L30062MB | CUSHION                            | 4                  |                                             |
| 5-23    | 1L30059MB | PACKING BODY                       | 2                  |                                             |
| 5-24    | 9P62P9901 | PLUG                               | 2                  |                                             |
| 7       | 1L20044TM | CENTER ROD                         | 1                  |                                             |
| 8       | 1M20031MM | CENTER DISK                        | 2                  |                                             |
| 9       | 1L20021MM | CENTER DISK                        | 2                  |                                             |
| 10      | 1L20001T7 | DIAPHRAGM                          | 2                  |                                             |
| 11      | 1L20041TM | VALVE SEAT                         | 4                  |                                             |
| 12      | 1M20034TM | BALL                               | 4                  |                                             |
| 13      | 1M90001MN | BALL VALVE                         | 1                  |                                             |
| 14      | 1L30067MM | BASE                               | 2                  |                                             |
| 15      | 1H30055MB | RUBBER FEET                        | 4                  |                                             |
| 16      | 9N1331600 | NUT M16 × 1.5                      | 2                  |                                             |
| 17      | 9W3311600 | CONED DISK SPRING M16              | 2                  |                                             |
| 18      | 9B2111060 | BOLT M10 × 60                      | 16                 |                                             |
| 21      | 9B2111235 | BOLT M12 × 35                      | 16                 |                                             |
| 25      | 9B2111025 | BOLT M10 × 25                      | 4                  |                                             |
| 26      | 9N2111000 | NUT M10                            | 4                  |                                             |
| 27      | 9B1110825 | BOLT M8×25                         | 4                  |                                             |
| 28      | 9N2110800 | NUT M8                             | 4                  |                                             |
| 31      | 9S1TG0100 | O RING G-100                       | 4                  |                                             |
| 32      | 9S1TP0016 | O RING P-16                        | 4                  |                                             |
| 33      | 1L90002MN | SILENCER                           | 1                  |                                             |
| 39      | 9S1BG0230 | O RING G-230                       | 2                  |                                             |
| 40      | 1M30033MB | CUSHION CENTER DISK                | 2                  |                                             |
| 43      | 9S1TG0230 | O RING G-230                       | 2                  |                                             |
| 44      | 9S1TG0085 | O RING G-85                        | 4                  |                                             |