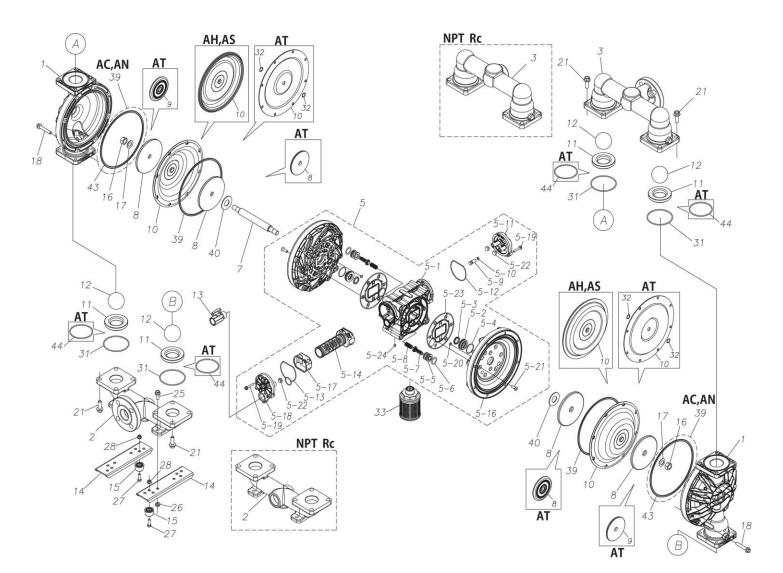

## Model: TC-X400ASA

Model Number: 1L00425MN

The part list and exploded view drawing as attached below indicate the full list of parts for the above mentioned pump model.

When ordering parts take care to select the correct model pump and required parts. Also be aware that models may change over time as improvements are made so crossreferencing the pumps serial number assembly date and service code are also recommended.

Please contact your Pump Distributor directly for more information.

Parts List

TC-X400ASA

1L00425MN

| Ref.No. | Parts No. | Description   | Parts<br>Component | Remark |
|---------|-----------|---------------|--------------------|--------|
| 1       | 1L20032AM | OUT CHANBER   | 2                  |        |
| 2       | 1L20033AU | IN MANIFOLD   | 1                  |        |
| 3       | 1L20035AU | OUT MANIFOLD  | 1                  |        |
| 5       | 1L10023MN | BODY ASSEMBLY | 1                  |        |

#### TC-X400ASA

### 1L00425MN

| Ref.No. | Parts No. | Description                        | Parts<br>Component | Remark                                      |
|---------|-----------|------------------------------------|--------------------|---------------------------------------------|
| 5-1     | 1L30054MN | BODY                               | 1                  |                                             |
| 5-2     | 1M30026MM | BEARING CENTER ROD                 | 2                  |                                             |
| 5-3     | 9S2BA0025 | PACKING                            | 2                  |                                             |
| 5-4     | 9S1BS0036 | O RING S-36                        | 2                  |                                             |
| 5-5     | 1L30063MM | PILOT VALVE SEAT                   | 2                  |                                             |
| 5-6     | 9S1BP1022 | O RING P-22A                       | 2                  |                                             |
| 5-7     | 1L30058MB | PILOT VALVE                        | 2                  |                                             |
| 5-8     | 1L30064MM | SPRING                             | 2                  | The parts of #5 are available with a set as |
| 5-9     | 1L30065MM | RESET BUTTON                       | 1                  | [1L10023MN:BODY ASSEMBLY]. This is also     |
| 5-10    | 9S1BP0008 | O RING P-8                         | 1                  | available individually.                     |
| 5-11    | 1L30056MB | САР                                | 1                  |                                             |
| 5-12    | 1L30061MB | PACKING CAP                        | 1                  |                                             |
| 5-13    | 1L30060MB | PACKING CAP IN                     | 1                  |                                             |
| 5-14    | 1L10003MK | C SPOOL VALVE ASSEMBLY (Looped C®) | 1                  |                                             |
| 5-16    | 1L30066MM | AIR CHAMBER                        | 2                  |                                             |
| 5-17    | 1L30005MB | SPRING STOPPER                     | 1                  |                                             |
| 5-18    | 1L30055MN | CAP IN                             | 1                  |                                             |
| 5-19    | 9B2210635 | BOLT M6×35                         | 7                  |                                             |
| 5-20    | 9T6125008 | SCREW M5 × 8                       | 8                  |                                             |
| 5-21    | 9B5410825 | BOLT M8×25                         | 16                 |                                             |
| 5-22    | 1L30062MB | CUSHION                            | 4                  |                                             |
| 5-23    | 1L30059MB | PACKING BODY                       | 2                  |                                             |
| 5-24    | 9P62P9901 | PLUG                               | 2                  |                                             |
| 7       | 1L20043MM | CENTER ROD                         | 1                  |                                             |
| 8       | 1L20019MM | CENTER DISK                        | 4                  |                                             |
| 10      | 1L20011SB | DIAPHRAGM                          | 2                  |                                             |
| 11      | 1L20037EB | VALVE SEAT                         | 4                  |                                             |
| 12      | 1M20018EB | BALL                               | 4                  |                                             |
| 13      | 1M90001MN | BALL VALVE                         | 1                  |                                             |
| 14      | 1L30067MM | BASE                               | 2                  |                                             |
| 15      | 1H30055MB | RUBBER FEET                        | 4                  |                                             |
| 16      | 9N1731600 | NUT M16 × 1.5                      | 2                  |                                             |
| 17      | 9W3311600 | CONED DISK SPRING M16              | 2                  |                                             |
| 18      | 9B2111060 | BOLT M10 × 60                      | 16                 |                                             |
| 21      | 9B2111235 | BOLT M12 × 35                      | 16                 |                                             |
| 25      | 9B2111025 | BOLT M10 × 25                      | 4                  |                                             |
| 26      | 9N2111000 | NUT M10                            | 4                  |                                             |
| 27      | 9B1110825 | BOLT M8×25                         | 4                  |                                             |
| 28      | 9N2110800 | NUT M8                             | 4                  |                                             |
| 31      | 9S1EG0100 | O RING G-100                       | 4                  |                                             |
| 33      | 1L90002MN | SILENCER                           | 1                  |                                             |
| 40      | 1M30033MB | CUSHION CENTER DISK                | 2                  |                                             |
| 43      | 9S1EG0230 | 0 RING G-230                       | 2                  |                                             |