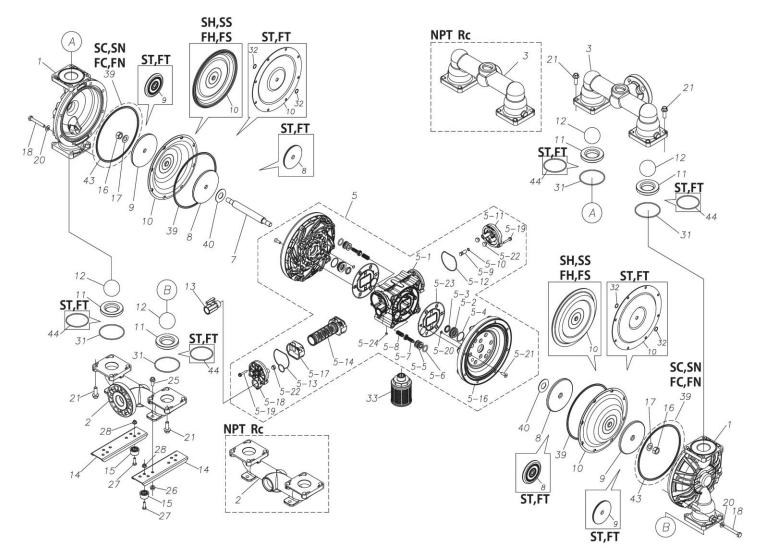

## **Exploded View Drawing and Parts List**

Model: TC-X400SCA

Model Number: 1L00426MN

The part list and exploded view drawing as attached below indicate the full list of parts for the above mentioned pump model.

When ordering parts take care to select the correct model pump and required parts. Also be aware that models may change over time as improvements are made so cross-referencing the pumps serial number assembly date and service code are also recommended.

Please contact your Pump Distributor directly for more information.

■ Parts List TC-X400SCA 1L00426MN

| Ref.No. | Parts No. | Description   | Parts<br>Component | Remark |
|---------|-----------|---------------|--------------------|--------|
| 1       | 1L20027SM | OUT CHANBER   | 2                  |        |
| 2       | 1L20028SU | IN MANIFOLD   | 1                  |        |
| 3       | 1L20030SU | OUT MANIFOLD  | 1                  |        |
| 5       | 1L10023MN | BODY ASSEMBLY | 1                  |        |

| Ref.No. | Parts No.              | Description                        | Parts<br>Component | Remark                                      |
|---------|------------------------|------------------------------------|--------------------|---------------------------------------------|
| 5-1     | 1L30054MN              | BODY                               | 1                  |                                             |
| 5-2     | 1M30026MM              | BEARING CENTER ROD                 | 2                  |                                             |
| 5-3     | 9S2BA0025              | PACKING                            | 2                  |                                             |
| 5-4     | 9S1BS0036              | O RING S-36                        | 2                  |                                             |
| 5-5     | 1L30063MM              | PILOT VALVE SEAT                   | 2                  |                                             |
| 5-6     | 9S1BP1022              | O RING P-22A                       | 2                  |                                             |
| 5-7     | 1L30058MB              | PILOT VALVE                        | 2                  |                                             |
| 5-8     | 1L30064MM              | SPRING                             | 2                  | The parts of #5 are available with a set as |
| 5-9     | 1L30065MM              | RESET BUTTON                       | 1                  | [1L10023MN:BODY ASSEMBLY]. This is also     |
| 5-10    | 9S1BP0008              | O RING P-8                         | 1                  | available individually.                     |
| 5-11    | 1L30056MB              | CAP                                | 1                  |                                             |
| 5-12    | 1L30061MB              | PACKING CAP                        | 1                  |                                             |
| 5-13    | 1L30060MB              | PACKING CAP IN                     | 1                  |                                             |
| 5-14    | 1L10003MK              | C SPOOL VALVE ASSEMBLY (Looped C®) | 1                  |                                             |
| 5-16    | 1L30066MM              | AIR CHAMBER                        | 2                  |                                             |
| 5-17    | 1L30005MB              | SPRING STOPPER                     | 1                  |                                             |
| 5-18    | 1L30055MN              | CAP IN                             | 1                  |                                             |
| 5-19    | 9B2210635              | BOLT M6 × 35                       | 7                  |                                             |
| 5-20    | 9T6125008              | SCREW M5 × 8                       | 8                  |                                             |
| 5-21    | 9B5410825              | BOLT M8×25                         | 16                 |                                             |
| 5-22    | 1L30062MB              | CUSHION                            | 4                  |                                             |
| 5-23    | 1L30059MB              | PACKING BODY                       | 2                  |                                             |
| 5-24    | 9P62P9901              | PLUG                               | 2                  |                                             |
| 7       | 1L20043MM              | CENTER ROD                         | 1                  |                                             |
| 8       | 1L20019MM              | CENTER DISK                        | 2                  |                                             |
| 9       | 1L20040MM              | CENTER DISK                        | 2                  |                                             |
| 10      | 1L20002NB              | DIAPHRAGM                          | 2                  |                                             |
| 11      | 1L20037NB              | VALVE SEAT                         | 4                  |                                             |
| 12      | 1M20018NB              | BALL                               | 4                  |                                             |
| 13      | 1M90001MN              | BALL VALVE                         | 1                  |                                             |
| 14      | 1L30067MM              | BASE                               | 2                  |                                             |
| 15      | 1H30055MB              | RUBBER FEET                        | 4                  |                                             |
| 16      | 9N1731600              | NUT M16×1.5                        | 2                  |                                             |
| 17      | 9W3311600              | CONED DISK SPRING M16              | 2                  |                                             |
| 18      | 9B1221060              | BOLT M10×60                        | 16                 |                                             |
| 20      | 9W4211000              | SPRING LOCK WASHER M10             | 16                 |                                             |
| 21      | 9B2211235              | BOLT M12×35                        | 16                 |                                             |
| 25      | 9B2211233<br>9B2211020 | BOLT M10×20                        |                    |                                             |
| 26      | 9B2211020<br>9N2211000 | NUT M10                            | 4                  |                                             |
| 20      | 9N2211000<br>9B1110825 | BOLT M8 × 25                       | 4                  |                                             |
|         | _                      | NUT M8                             |                    |                                             |
| 28      | 9N2110800              | O RING G-100                       | 4                  |                                             |
| 31      | 9S1BG0100              | SILENCER                           | 4                  |                                             |
| 33      | 1L90002MN              |                                    | 1                  |                                             |
| 39      | 9S1BG0230              | O RING G-230                       | 4                  |                                             |
| 40      | 1M30033MB              | CUSHION CENTER DISK                | 2                  |                                             |