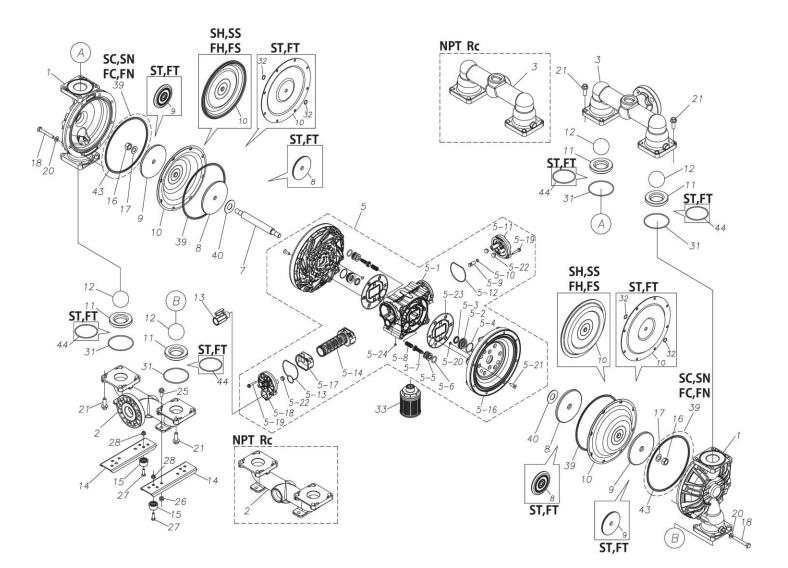

## Model: TC-X400SNA

Model Number: 1L00427MN

The part list and exploded view drawing as attached below indicate the full list of parts for the above mentioned pump model.

When ordering parts take care to select the correct model pump and required parts. Also be aware that models may change over time as improvements are made so crossreferencing the pumps serial number assembly date and service code are also recommended.

Please contact your Pump Distributor directly for more information.

Parts List

TC-X400SNA

1L00427MN

| Ref.No. | Parts No. | Description   | Parts<br>Component | Remark |
|---------|-----------|---------------|--------------------|--------|
| 1       | 1L20027SM | OUT CHANBER   | 2                  |        |
| 2       | 1L20028SU | IN MANIFOLD   | 1                  |        |
| 3       | 1L20030SU | OUT MANIFOLD  | 1                  |        |
| 5       | 1L10023MN | BODY ASSEMBLY | 1                  |        |

#### TC-X400SNA

### 1L00427MN

| Ref.No. | Parts No. | Description                        | Parts<br>Component | Remark                                      |
|---------|-----------|------------------------------------|--------------------|---------------------------------------------|
| 5-1     | 1L30054MN | BODY                               | 1                  |                                             |
| 5-2     | 1M30026MM | BEARING CENTER ROD                 | 2                  |                                             |
| 5-3     | 9S2BA0025 | PACKING                            | 2                  |                                             |
| 5-4     | 9S1BS0036 | O RING S-36                        | 2                  |                                             |
| 5-5     | 1L30063MM | PILOT VALVE SEAT                   | 2                  |                                             |
| 5-6     | 9S1BP1022 | O RING P-22A                       | 2                  |                                             |
| 5-7     | 1L30058MB | PILOT VALVE                        | 2                  |                                             |
| 5-8     | 1L30064MM | SPRING                             | 2                  | The parts of #5 are available with a set as |
| 5-9     | 1L30065MM | RESET BUTTON                       | 1                  | [1L10023MN:BODY ASSEMBLY]. This is also     |
| 5-10    | 9S1BP0008 | O RING P-8                         | 1                  | available individually.                     |
| 5-11    | 1L30056MB | CAP                                | 1                  |                                             |
| 5-12    | 1L30061MB | PACKING CAP                        | 1                  |                                             |
| 5-13    | 1L30060MB | PACKING CAP IN                     | 1                  |                                             |
| 5-14    | 1L10003MK | C SPOOL VALVE ASSEMBLY (Looped C®) | 1                  |                                             |
| 5-16    | 1L30066MM | AIR CHAMBER                        | 2                  |                                             |
| 5-17    | 1L30005MB | SPRING STOPPER                     | 1                  |                                             |
| 5-18    | 1L30055MN | CAP IN                             | 1                  |                                             |
| 5-19    | 9B2210635 | BOLT M6 × 35                       | 7                  |                                             |
| 5-20    | 9T6125008 | SCREW M5 × 8                       | 8                  |                                             |
| 5-21    | 9B5410825 | BOLT M8 × 25                       | 16                 |                                             |
| 5-22    | 1L30062MB | CUSHION                            | 4                  |                                             |
| 5-23    | 1L30059MB | PACKING BODY                       | 2                  |                                             |
| 5-24    | 9P62P9901 | PLUG                               | 2                  |                                             |
| 7       | 1L20043MM | CENTER ROD                         | 1                  |                                             |
| 8       | 1L20019MM | CENTER DISK                        | 2                  |                                             |
| 9       | 1L20040MM | CENTER DISK                        | 2                  |                                             |
| 10      | 1L20002BB | DIAPHRAGM                          | 2                  |                                             |
| 11      | 1L20037BB | VALVE SEAT                         | 4                  |                                             |
| 12      | 1M20018BB | BALL                               | 4                  |                                             |
| 13      | 1M90001MN | BALL VALVE                         | 1                  |                                             |
| 14      | 1L30067MM | BASE                               | 2                  |                                             |
| 15      | 1H30055MB | RUBBER FEET                        | 4                  |                                             |
| 16      | 9N1731600 | NUT M16 × 1.5                      | 2                  |                                             |
| 17      | 9W3311600 | CONED DISK SPRING M16              | 2                  |                                             |
| 18      | 9B1221060 | BOLT M10×60                        | 16                 |                                             |
| 20      | 9W4211000 | SPRING LOCK WASHER M10             | 16                 |                                             |
| 21      | 9B2211235 | BOLT M12 × 35                      | 16                 |                                             |
| 25      | 9B2211020 | BOLT M10×20                        | 4                  |                                             |
| 26      | 9N2211000 | NUT M10                            | 4                  |                                             |
| 27      | 9B1110825 | BOLT M8×25                         | 4                  |                                             |
| 28      | 9N2110800 | NUT M8                             | 4                  |                                             |
| 31      | 9S1BG0100 | O RING G-100                       | 4                  |                                             |
| 33      | 1L90002MN | SILENCER                           | 1                  |                                             |
| 39      | 9S1BG0230 | O RING G-230                       | 4                  |                                             |
| 40      | 1M30033MB | CUSHION CENTER DISK                | 2                  |                                             |