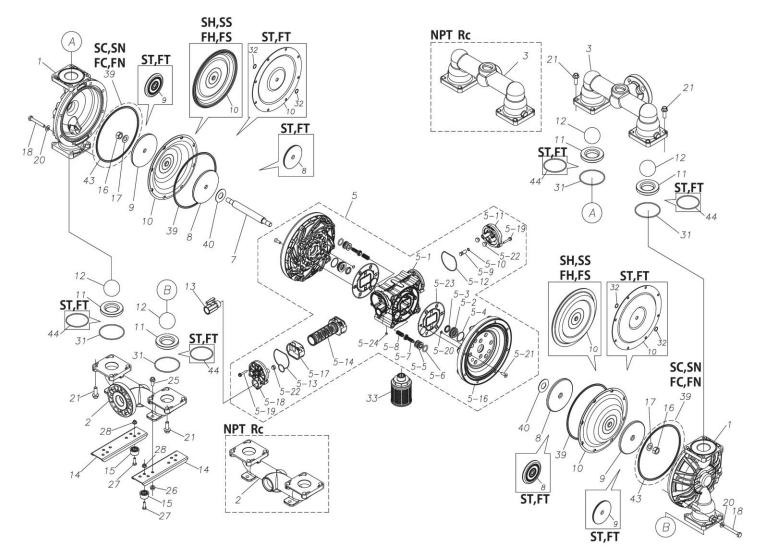

## **Exploded View Drawing and Parts List**

Model: TC-X400SEA

Model Number: 1L00428MN

The part list and exploded view drawing as attached below indicate the full list of parts for the above mentioned pump model.

Please contact your Pump Distributor directly for more information.

■ Parts List TC-X400SEA 1L00428MN

| Ref.No. | Parts No. | Description   | Parts<br>Component | Remark |
|---------|-----------|---------------|--------------------|--------|
| 1       | 1L20027SM | OUT CHANBER   | 2                  |        |
| 2       | 1L20028SU | IN MANIFOLD   | 1                  |        |
| 3       | 1L20030SU | OUT MANIFOLD  | 1                  |        |
| 5       | 1L10023MN | BODY ASSEMBLY | 1                  |        |

| Ref.No. | Parts No. | Description                        | Parts<br>Component | Remark                                      |
|---------|-----------|------------------------------------|--------------------|---------------------------------------------|
| 5-1     | 1L30054MN | BODY                               | 1                  |                                             |
| 5-2     | 1M30026MM | BEARING CENTER ROD                 | 2                  |                                             |
| 5-3     | 9S2BA0025 | PACKING                            | 2                  |                                             |
| 5-4     | 9S1BS0036 | O RING S-36                        | 2                  |                                             |
| 5-5     | 1L30063MM | PILOT VALVE SEAT                   | 2                  |                                             |
| 5-6     | 9S1BP1022 | O RING P-22A                       | 2                  |                                             |
| 5-7     | 1L30058MB | PILOT VALVE                        | 2                  |                                             |
| 5-8     | 1L30064MM | SPRING                             | 2                  | The parts of #5 are available with a set as |
| 5-9     | 1L30065MM | RESET BUTTON                       | 1                  | [1L10023MN:BODY ASSEMBLY]. This is also     |
| 5-10    | 9S1BP0008 | O RING P-8                         | 1                  | available individually.                     |
| 5-11    | 1L30056MB | CAP                                | 1                  |                                             |
| 5-12    | 1L30061MB | PACKING CAP                        | 1                  |                                             |
| 5-13    | 1L30060MB | PACKING CAP IN                     | 1                  |                                             |
| 5-14    | 1L10003MK | C SPOOL VALVE ASSEMBLY (Looped C®) | 1                  |                                             |
| 5-16    | 1L30066MM | AIR CHAMBER                        | 2                  |                                             |
| 5-17    | 1L30005MB | SPRING STOPPER                     | 1                  |                                             |
| 5-18    | 1L30055MN | CAP IN                             | 1                  |                                             |
| 5-19    | 9B2210635 | BOLT M6 × 35                       | 7                  |                                             |
| 5-20    | 9T6125008 | SCREW M5 × 8                       | 8                  |                                             |
| 5-21    | 9B5410825 | BOLT M8×25                         | 16                 |                                             |
| 5-22    | 1L30062MB | CUSHION                            | 4                  |                                             |
| 5-23    | 1L30059MB | PACKING BODY                       | 2                  |                                             |
| 5-24    | 9P62P9901 | PLUG                               | 2                  |                                             |
| 7       | 1L20043MM | CENTER ROD                         | 1                  |                                             |
| 8       | 1L20019MM | CENTER DISK                        | 2                  |                                             |
| 9       | 1L20040MM | CENTER DISK                        | 2                  |                                             |
| 10      | 1L20002EB | DIAPHRAGM                          | 2                  |                                             |
| 11      | 1L20037EB | VALVE SEAT                         | 4                  |                                             |
| 12      | 1M20018EB | BALL                               | 4                  |                                             |
| 13      | 1M90001MN | BALL VALVE                         | 1                  |                                             |
| 14      | 1L30067MM | BASE                               | 2                  |                                             |
| 15      | 1H30055MB | RUBBER FEET                        | 4                  |                                             |
| 16      | 9N1731600 | NUT M16 × 1.5                      | 2                  |                                             |
| 17      | 9W3311600 | CONED DISK SPRING M16              | 2                  |                                             |
| 18      | 9B1221060 | BOLT M10×60                        | 16                 |                                             |
| 20      | 9W4211000 | SPRING LOCK WASHER M10             | 16                 |                                             |
| 21      | 9B2211235 | BOLT M12×35                        | 16                 |                                             |
| 25      | 9B2211020 | BOLT M10 × 20                      | 4                  |                                             |
| 26      | 9N2211000 | NUT M10                            | 4                  |                                             |
| 27      | 9B1110825 | BOLT M8 × 25                       | 4                  |                                             |
| 28      | 9N2110800 | NUT M8                             | 4                  |                                             |
| 31      | 9S1EG0100 | O RING G-100                       | 4                  |                                             |
| 33      | 1L90002MN | SILENCER                           | 1                  |                                             |
| 39      | 9S1BG0230 | O RING G-230                       | 2                  |                                             |
| 40      | 1M30033MB | CUSHION CENTER DISK                | 2                  |                                             |
| 43      | 9S1EG0230 | O RING G-230                       | 2                  |                                             |