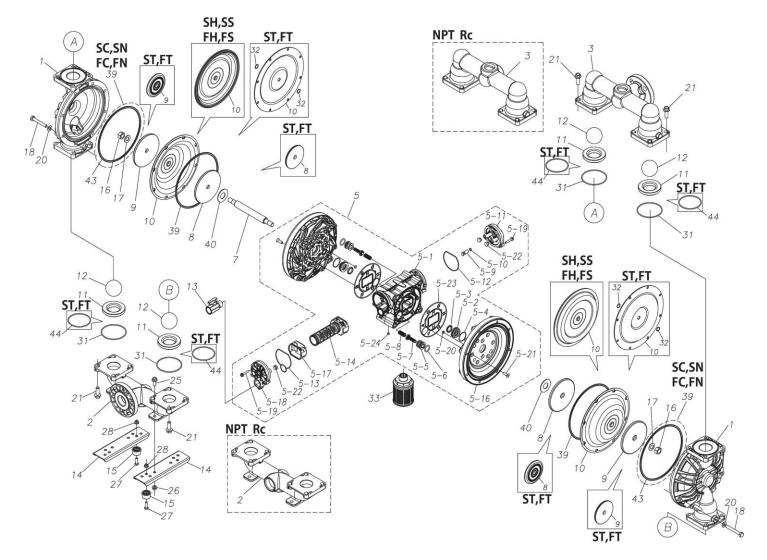

## **Exploded View Drawing and Parts List**

Model: TC-X400SVA

Model Number: 1L00429MN

The part list and exploded view drawing as attached below indicate the full list of parts for the above mentioned pump model.

Please contact your Pump Distributor directly for more information.

■ Parts List TC-X400SVA 1L00429MN

| Ref.No. | Parts No. | Description   | Parts<br>Component | Remark |
|---------|-----------|---------------|--------------------|--------|
| 1       | 1L20027SM | OUT CHANBER   | 2                  |        |
| 2       | 1L20028SU | IN MANIFOLD   | 1                  |        |
| 3       | 1L20030SU | OUT MANIFOLD  | 1                  |        |
| 5       | 1L10023MN | BODY ASSEMBLY | 1                  |        |

| Ref.No. | Parts No. | Description                        | Parts<br>Component | Remark                                      |
|---------|-----------|------------------------------------|--------------------|---------------------------------------------|
| 5-1     | 1L30054MN | BODY                               | 1                  |                                             |
| 5-2     | 1M30026MM | BEARING CENTER ROD                 | 2                  |                                             |
| 5-3     | 9S2BA0025 | PACKING                            | 2                  |                                             |
| 5-4     | 9S1BS0036 | O RING S-36                        | 2                  |                                             |
| 5-5     | 1L30063MM | PILOT VALVE SEAT                   | 2                  |                                             |
| 5-6     | 9S1BP1022 | O RING P-22A                       | 2                  |                                             |
| 5-7     | 1L30058MB | PILOT VALVE                        | 2                  |                                             |
| 5-8     | 1L30064MM | SPRING                             | 2                  | The parts of #5 are available with a set as |
| 5-9     | 1L30065MM | RESET BUTTON                       | 1                  | [1L10023MN:BODY ASSEMBLY]. This is also     |
| 5-10    | 9S1BP0008 | O RING P-8                         | 1                  | available individually.                     |
| 5-11    | 1L30056MB | CAP                                | 1                  |                                             |
| 5-12    | 1L30061MB | PACKING CAP                        | 1                  |                                             |
| 5-13    | 1L30060MB | PACKING CAP IN                     | 1                  |                                             |
| 5-14    | 1L10003MK | C SPOOL VALVE ASSEMBLY (Looped C®) | 1                  |                                             |
| 5-16    | 1L30066MM | AIR CHAMBER                        | 2                  |                                             |
| 5-17    | 1L30005MB | SPRING STOPPER                     | 1                  |                                             |
| 5-18    | 1L30055MN | CAP IN                             | 1                  |                                             |
| 5-19    | 9B2210635 | BOLT M6×35                         | 7                  |                                             |
| 5-20    | 9T6125008 | SCREW M5 × 8                       | 8                  |                                             |
| 5-21    | 9B5410825 | BOLT M8×25                         | 16                 |                                             |
| 5-22    | 1L30062MB | CUSHION                            | 4                  |                                             |
| 5-23    | 1L30059MB | PACKING BODY                       | 2                  |                                             |
| 5-24    | 9P62P9901 | PLUG                               | 2                  |                                             |
| 7       | 1L20043MM | CENTER ROD                         | 1                  |                                             |
| 8       | 1L20019MM | CENTER DISK                        | 2                  |                                             |
| 9       | 1L20040MM | CENTER DISK                        | 2                  |                                             |
| 10      | 1L20002VB | DIAPHRAGM                          | 2                  |                                             |
| 11      | 1L20037VB | VALVE SEAT                         | 4                  |                                             |
| 12      | 1M20018VB | BALL                               | 4                  |                                             |
| 13      | 1M90001MN | BALL VALVE                         | 1                  |                                             |
| 14      | 1L30067MM | BASE                               | 2                  |                                             |
| 15      | 1H30055MB | RUBBER FEET                        | 4                  |                                             |
| 16      | 9N1731600 | NUT M16 × 1.5                      | 2                  |                                             |
| 17      | 9W3311600 | CONED DISK SPRING M16              | 2                  |                                             |
| 18      | 9B1221060 | BOLT M10×60                        | 16                 |                                             |
| 20      | 9W4211000 | SPRING LOCK WASHER M10             | 16                 |                                             |
| 21      | 9B2211235 | BOLT M12×35                        | 16                 |                                             |
| 25      | 9B2211020 | BOLT M10×20                        | 4                  |                                             |
| 26      | 9N2211000 | NUT M10                            | 4                  |                                             |
| 27      | 9B1110825 | BOLT M8×25                         | 4                  |                                             |
| 28      | 9N2110800 | NUT M8                             | 4                  |                                             |
| 31      | 9S1VG0100 | O RING G-100                       | 4                  |                                             |
| 33      | 1L90002MN | SILENCER                           | 1                  |                                             |
| 39      | 9S1BG0230 | O RING G-230                       | 2                  |                                             |
| 40      | 1M30033MB | CUSHION CENTER DISK                | 2                  |                                             |
| 43      | 9S1VG0230 | O RING G-230                       | 2                  |                                             |