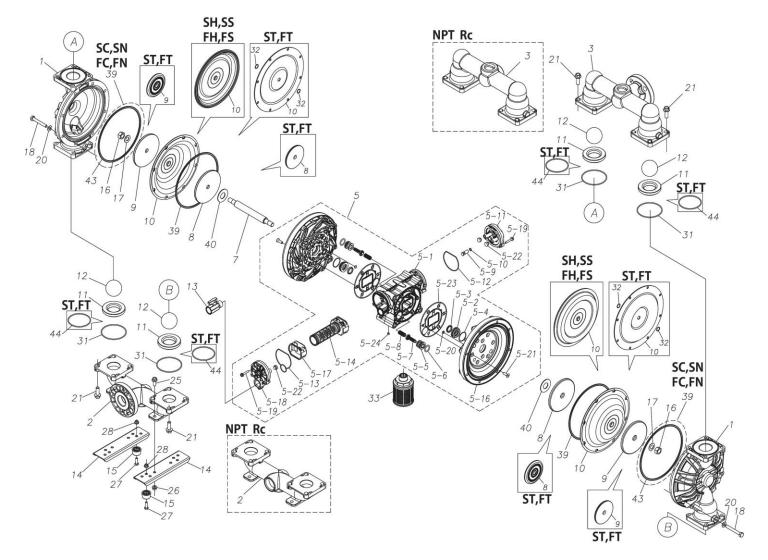

## **Exploded View Drawing and Parts List**

Model: TC-X400STA

Model Number: 1L00430MN

The part list and exploded view drawing as attached below indicate the full list of parts for the above mentioned pump model.

When ordering parts take care to select the correct model pump and required parts. Also be aware that models may change over time as improvements are made so cross-referencing the pumps serial number assembly date and service code are also recommended.

Please contact your Pump Distributor directly for more information.

■ Parts List TC-X400STA 1L00430MN

| Ref.No. | Parts No. | Description   | Parts<br>Component | Remark |
|---------|-----------|---------------|--------------------|--------|
| 1       | 1L20027SM | OUT CHANBER   | 2                  |        |
| 2       | 1L20028SU | IN MANIFOLD   | 1                  |        |
| 3       | 1L20030SU | OUT MANIFOLD  | 1                  |        |
| 5       | 1L10023MN | BODY ASSEMBLY | 1                  |        |

| Ref.No. | Parts No. | Description                        | Parts<br>Component | Remark                                      |
|---------|-----------|------------------------------------|--------------------|---------------------------------------------|
| 5-1     | 1L30054MN | BODY                               | 1                  |                                             |
| 5-2     | 1M30026MM | BEARING CENTER ROD                 | 2                  |                                             |
| 5-3     | 9S2BA0025 | PACKING                            | 2                  |                                             |
| 5-4     | 9S1BS0036 | O RING S-36                        | 2                  |                                             |
| 5-5     | 1L30063MM | PILOT VALVE SEAT                   | 2                  |                                             |
| 5-6     | 9S1BP1022 | O RING P-22A                       | 2                  |                                             |
| 5-7     | 1L30058MB | PILOT VALVE                        | 2                  |                                             |
| 5-8     | 1L30064MM | SPRING                             | 2                  | The parts of #5 are available with a set as |
| 5-9     | 1L30065MM | RESET BUTTON                       | 1                  | [1L10023MN:BODY ASSEMBLY]. This is also     |
| 5-10    | 9S1BP0008 | O RING P-8                         | 1                  | available individually.                     |
| 5-11    | 1L30056MB | CAP                                | 1                  |                                             |
| 5-12    | 1L30061MB | PACKING CAP                        | 1                  |                                             |
| 5-13    | 1L30060MB | PACKING CAP IN                     | 1                  |                                             |
| 5-14    | 1L10003MK | C SPOOL VALVE ASSEMBLY (Looped C®) | 1                  |                                             |
| 5-16    | 1L30066MM | AIR CHAMBER                        | 2                  |                                             |
| 5-17    | 1L30005MB | SPRING STOPPER                     | 1                  |                                             |
| 5-18    | 1L30055MN | CAP IN                             | 1                  |                                             |
| 5-19    | 9B2210635 | BOLT M6 × 35                       | 7                  |                                             |
| 5-20    | 9T6125008 | SCREW M5 × 8                       | 8                  |                                             |
| 5-21    | 9B5410825 | BOLT M8×25                         | 16                 |                                             |
| 5-22    | 1L30062MB | CUSHION                            | 4                  |                                             |
| 5-23    | 1L30059MB | PACKING BODY                       | 2                  |                                             |
| 5-24    | 9P62P9901 | PLUG                               | 2                  |                                             |
| 7       | 1L20044TM | CENTER ROD                         | 1                  |                                             |
| 8       | 1M20031MM | CENTER DISK                        | 2                  |                                             |
| 9       | 1L20042MM | CENTER DISK                        | 2                  |                                             |
| 10      | 1L20001T7 | DIAPHRAGM                          | 2                  |                                             |
| 11      | 1L20041TM | VALVE SEAT                         | 4                  |                                             |
| 12      | 1M20034TM | BALL                               | 4                  |                                             |
| 13      | 1M90001MN | BALL VALVE                         | 1                  |                                             |
| 14      | 1L30067MM | BASE                               | 2                  |                                             |
| 15      | 1H30055MB | RUBBER FEET                        | 4                  |                                             |
| 16      | 9N1331600 | NUT M16 × 1.5                      | 2                  |                                             |
| 17      | 9W3311600 | CONED DISK SPRING M16              | 2                  |                                             |
| 18      | 9B1221060 | BOLT M10×60                        | 16                 |                                             |
| 20      | 9W4211000 | SPRING LOCK WASHER M10             | 16                 |                                             |
| 21      | 9B2211235 | BOLT M12 × 35                      | 16                 |                                             |
| 25      | 9B2211020 | BOLT M10 × 20                      | 4                  |                                             |
| 26      | 9N2211000 | NUT M10                            | 4                  |                                             |
| 27      | 9B1110825 | BOLT M8×25                         | 4                  |                                             |
| 28      | 9N2110800 | NUT M8                             | 4                  |                                             |
| 31      | 9S1TG0100 | O RING G-100                       | 4                  |                                             |
| 32      | 9S1TP0016 | O RING P-16                        | 4                  |                                             |
| 33      | 1L90002MN | SILENCER                           | 1                  |                                             |
| 39      | 9S1BG0230 | O RING G-230                       | 2                  |                                             |
| 40      | 1M30033MB | CUSHION CENTER DISK                | 2                  |                                             |
| 43      | 9S1TG0230 | O RING G-230                       | 2                  |                                             |
| 44      | 9S1TG0085 | O RING G-85                        | 4                  |                                             |