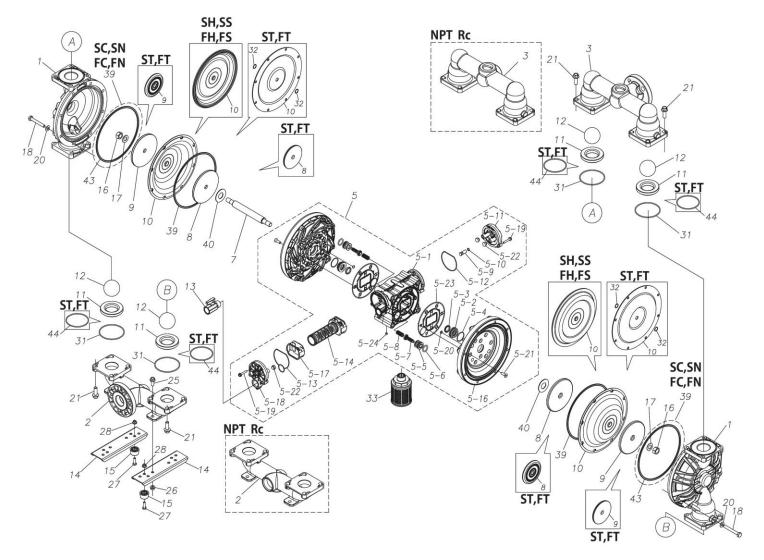

## **Exploded View Drawing and Parts List**

Model: TC-X400SHA

Model Number: 1L00431MN

The part list and exploded view drawing as attached below indicate the full list of parts for the above mentioned pump model.

Please contact your Pump Distributor directly for more information.

■ Parts List TC-X400SHA 1L00431MN

| Ref.No. | Parts No. | Description   | Parts<br>Component | Remark |
|---------|-----------|---------------|--------------------|--------|
| 1       | 1L20027SM | OUT CHANBER   | 2                  |        |
| 2       | 1L20028SU | IN MANIFOLD   | 1                  |        |
| 3       | 1L20030SU | OUT MANIFOLD  | 1                  |        |
| 5       | 1L10023MN | BODY ASSEMBLY | 1                  |        |

| Ref.No. | Parts No. | Description                        | Parts<br>Component | Remark                                      |
|---------|-----------|------------------------------------|--------------------|---------------------------------------------|
| 5-1     | 1L30054MN | BODY                               | 1                  |                                             |
| 5-2     | 1M30026MM | BEARING CENTER ROD                 | 2                  |                                             |
| 5-3     | 9S2BA0025 | PACKING                            | 2                  |                                             |
| 5-4     | 9S1BS0036 | O RING S-36                        | 2                  |                                             |
| 5-5     | 1L30063MM | PILOT VALVE SEAT                   | 2                  |                                             |
| 5-6     | 9S1BP1022 | O RING P-22A                       | 2                  |                                             |
| 5-7     | 1L30058MB | PILOT VALVE                        | 2                  |                                             |
| 5-8     | 1L30064MM | SPRING                             | 2                  | The parts of #5 are available with a set as |
| 5-9     | 1L30065MM | RESET BUTTON                       | 1                  | [1L10023MN:BODY ASSEMBLY]. This is also     |
| 5-10    | 9S1BP0008 | O RING P-8                         | 1                  | available individually.                     |
| 5-11    | 1L30056MB | CAP                                | 1                  |                                             |
| 5-12    | 1L30061MB | PACKING CAP                        | 1                  |                                             |
| 5-13    | 1L30060MB | PACKING CAP IN                     | 1                  |                                             |
| 5-14    | 1L10003MK | C SPOOL VALVE ASSEMBLY (Looped C®) | 1                  |                                             |
| 5-16    | 1L30066MM | AIR CHAMBER                        | 2                  |                                             |
| 5-17    | 1L30005MB | SPRING STOPPER                     | 1                  |                                             |
| 5-18    | 1L30055MN | CAP IN                             | 1                  |                                             |
| 5-19    | 9B2210635 | BOLT M6×35                         | 7                  |                                             |
| 5-20    | 9T6125008 | SCREW M5×8                         | 8                  |                                             |
| 5-21    | 9B5410825 | BOLT M8×25                         | 16                 |                                             |
| 5-22    | 1L30062MB | CUSHION                            | 4                  |                                             |
| 5-23    | 1L30059MB | PACKING BODY                       | 2                  |                                             |
| 5-24    | 9P62P9901 | PLUG                               | 2                  |                                             |
| 7       | 1L20043MM | CENTER ROD                         | 1                  |                                             |
| 8       | 1L20019MM | CENTER DISK                        | 2                  |                                             |
| 9       | 1L20040MM | CENTER DISK                        | 2                  |                                             |
| 10      | 1L20010HB | DIAPHRAGM                          | 2                  |                                             |
| 11      | 1L20037BB | VALVE SEAT                         | 4                  |                                             |
| 12      | 1M20018BB | BALL                               | 4                  |                                             |
| 13      | 1M90001MN | BALL VALVE                         | 1                  |                                             |
| 14      | 1L30067MM | BASE                               | 2                  |                                             |
| 15      | 1H30055MB | RUBBER FEET                        | 4                  |                                             |
| 16      | 9N1731600 | NUT M16 × 1.5                      | 2                  |                                             |
| 17      | 9W3311600 | CONED DISK SPRING M16              | 2                  |                                             |
| 18      | 9B1221060 | BOLT M10×60                        | 16                 |                                             |
| 20      | 9W4211000 | SPRING LOCK WASHER M10             | 16                 |                                             |
| 21      | 9B2211235 | BOLT M12 × 35                      | 16                 |                                             |
| 25      | 9B2211020 | BOLT M10×20                        | 4                  |                                             |
| 26      | 9N2211000 | NUT M10                            | 4                  |                                             |
| 27      | 9B1110825 | BOLT M8 × 25                       | 4                  |                                             |
| 28      | 9N2110800 | NUT M8                             | 4                  |                                             |
| 31      | 9S1BG0100 | O RING G-100                       | 4                  |                                             |
| 33      | 1L90002MN | SILENCER                           | 1                  |                                             |
| 40      | 1M30033MB | CUSHION CENTER DISK                | 2                  |                                             |
| 43      | 9S1BG0230 | O RING G-230                       | 2                  |                                             |