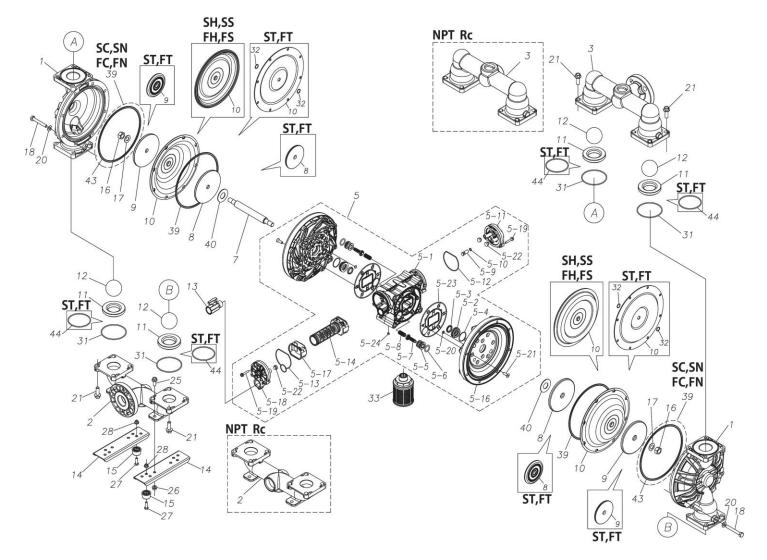

## **Exploded View Drawing and Parts List**

Model: TC-X400SSA

Model Number: 1L00432MN

The part list and exploded view drawing as attached below indicate the full list of parts for the above mentioned pump model.

When ordering parts take care to select the correct model pump and required parts. Also be aware that models may change over time as improvements are made so cross-referencing the pumps serial number assembly date and service code are also recommended.

Please contact your Pump Distributor directly for more information.

■ Parts List TC-X400SSA 1L00432MN

| Ref.No. | Parts No. | Description   | Parts<br>Component | Remark |
|---------|-----------|---------------|--------------------|--------|
| 1       | 1L20027SM | OUT CHANBER   | 2                  |        |
| 2       | 1L20028SU | IN MANIFOLD   | 1                  |        |
| 3       | 1L20030SU | OUT MANIFOLD  | 1                  |        |
| 5       | 1L10023MN | BODY ASSEMBLY | 1                  |        |

| Ref.No. | Parts No.              | Description                        | Parts<br>Component | Remark                                      |
|---------|------------------------|------------------------------------|--------------------|---------------------------------------------|
| 5-1     | 1L30054MN              | BODY                               | 1                  |                                             |
| 5-2     | 1M30026MM              | BEARING CENTER ROD                 | 2                  |                                             |
| 5-3     | 9S2BA0025              | PACKING                            | 2                  |                                             |
| 5-4     | 9S1BS0036              | O RING S-36                        | 2                  |                                             |
| 5-5     | 1L30063MM              | PILOT VALVE SEAT                   | 2                  |                                             |
| 5-6     | 9S1BP1022              | O RING P-22A                       | 2                  |                                             |
| 5-7     | 1L30058MB              | PILOT VALVE                        | 2                  |                                             |
| 5-8     | 1L30064MM              | SPRING                             | 2                  | The parts of #5 are available with a set as |
| 5-9     | 1L30065MM              | RESET BUTTON                       | 1                  | [1L10023MN:BODY ASSEMBLY]. This is also     |
| 5-10    | 9S1BP0008              | O RING P-8                         | 1                  | available individually.                     |
| 5-11    | 1L30056MB              | CAP                                | 1                  |                                             |
| 5-12    | 1L30061MB              | PACKING CAP                        | 1                  |                                             |
| 5-13    | 1L30060MB              | PACKING CAP IN                     | 1                  |                                             |
| 5-14    | 1L10003MK              | C SPOOL VALVE ASSEMBLY (Looped C®) | 1                  |                                             |
| 5-16    | 1L30066MM              | AIR CHAMBER                        | 2                  |                                             |
| 5-17    | 1L30005MB              | SPRING STOPPER                     | 1                  |                                             |
| 5-18    | 1L30055MN              | CAP IN                             | 1                  |                                             |
| 5-19    | 9B2210635              | BOLT M6 × 35                       | 7                  |                                             |
| 5-20    | 9T6125008              | SCREW M5 × 8                       | 8                  |                                             |
| 5-21    | 9B5410825              | BOLT M8×25                         | 16                 |                                             |
| 5-22    | 1L30062MB              | CUSHION                            | 4                  |                                             |
| 5-23    | 1L30059MB              | PACKING BODY                       | 2                  |                                             |
| 5-24    | 9P62P9901              | PLUG                               | 2                  |                                             |
| 7       | 1L20043MM              | CENTER ROD                         | 1                  |                                             |
| 8       | 1L20019MM              | CENTER DISK                        | 2                  |                                             |
| 9       | 1L20040MM              | CENTER DISK                        | 2                  |                                             |
| 10      | 1L20011SB              | DIAPHRAGM                          | 2                  |                                             |
| 11      | 1L20037EB              | VALVE SEAT                         | 4                  |                                             |
| 12      | 1M20018EB              | BALL                               | 4                  |                                             |
| 13      | 1M90001MN              | BALL VALVE                         | 1                  |                                             |
| 14      | 1L30067MM              | BASE                               | 2                  |                                             |
| 15      | 1H30055MB              | RUBBER FEET                        | 4                  |                                             |
| 16      | 9N1731600              | NUT M16×1.5                        | 2                  |                                             |
| 17      | 9W3311600              | CONED DISK SPRING M16              | 2                  |                                             |
| 17      |                        | BOLT M10×60                        |                    |                                             |
| 20      | 9B1221060<br>9W4211000 | SPRING LOCK WASHER M10             | 16                 |                                             |
|         |                        | BOLT M12×35                        |                    |                                             |
| 21      | 9B2211235              | BOLT M10 × 20                      | 16                 |                                             |
| 25      | 9B2211020              | NUT M10                            | 4                  |                                             |
| 26      | 9N2211000              | BOLT M8 × 25                       | 4                  |                                             |
| 27      | 9B1110825              |                                    | 4                  |                                             |
| 28      | 9N2110800              | NUT M8                             | 4                  |                                             |
| 31      | 9S1EG0100              | O RING G-100                       | 4                  |                                             |
| 33      | 1L90002MN              | SILENCER  CUSHION CENTED DISK      | 1                  |                                             |
| 40      | 1M30033MB              | CUSHION CENTER DISK                | 2                  |                                             |
| 43      | 9S1EG0230              | O RING G-230                       | 2                  |                                             |