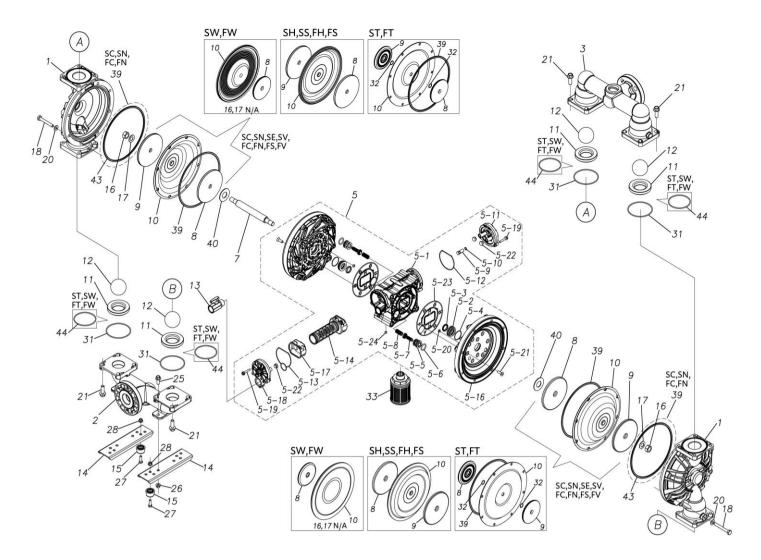

## **Exploded View Drawing and Parts List**

Model: TC-X400SWA

Model Number: 1L00452MN

The part list and exploded view drawing as attached below indicate the full list of parts for the above mentioned pump model.

Please contact your Pump Distributor directly for more information.

■ Parts List TC-X400SWA 1L00452MN

| Ref.No. | Parts No. | Description   | Parts<br>Component | Remark |
|---------|-----------|---------------|--------------------|--------|
| 1       | 1L20027SM | OUT CHANBER   | 2                  |        |
| 2       | 1L20028SU | IN MANIFOLD   | 1                  |        |
| 3       | 1L20030SU | OUT MANIFOLD  | 1                  |        |
| 5       | 1L10023MN | BODY ASSEMBLY | 1                  |        |

|         |            | I                                  |                    | I                                           |
|---------|------------|------------------------------------|--------------------|---------------------------------------------|
| Ref.No. | Parts No.  | Description                        | Parts<br>Component | Remark                                      |
| 5-1     | 1L30054MN  | BODY                               | 1                  |                                             |
| 5-2     | 1M30026MM  | BEARING CENTER ROD                 | 2                  |                                             |
| 5-3     | 9S2BA0025  | PACKING                            | 2                  |                                             |
| 5-4     | 9S1BS0036  | O RING S-36                        | 2                  |                                             |
| 5-5     | 1L30063MM  | PILOT VALVE SEAT                   | 2                  |                                             |
| 5-6     | 9S1BP1022  | O RING P-22A                       | 2                  |                                             |
| 5-7     | 1L30058MB  | PILOT VALVE                        | 2                  |                                             |
| 5-8     | 1L30064MM  | SPRING                             | 2                  | The parts of #5 are available with a set as |
| 5-9     | 1L30065MM  | RESET BUTTON                       | 1                  | [1L10023MN:BODY ASSEMBLY]. This is also     |
| 5-10    | 9S1BP0008  | O RING P-8                         | 1                  | available individually.                     |
| 5-11    | 1L30056MB  | CAP                                | 1                  |                                             |
| 5-12    | 1L30061MB  | PACKING CAP                        | 1                  |                                             |
| 5-13    | 1L30060MB  | PACKING CAP IN                     | 1                  |                                             |
| 5-14    | 1L10003MK  | C SPOOL VALVE ASSEMBLY (Looped C®) | 1                  |                                             |
| 5-16    | 1L30066MM  | AIR CHAMBER                        | 2                  |                                             |
| 5-17    | 1L30005MB  | SPRING STOPPER                     | 1                  |                                             |
| 5-18    | 1L30055MN  | CAP IN                             | 1                  |                                             |
| 5-19    | 9B2210635  | BOLT M6 × 35                       | 7                  |                                             |
| 5-20    | 9T6125008  | SCREW M5 × 8                       | 8                  |                                             |
| 5-21    | 9B5410825  | BOLT M8 × 25                       | 16                 |                                             |
| 5-22    | 1L30062MB  | CUSHION                            | 4                  |                                             |
| 5-23    | 1L30059MB  | PACKING BODY                       | 2                  |                                             |
| 5-24    | 9P62P9901  | PLUG                               | 2                  |                                             |
| 7       | 1L30115TM  | CENTER ROD                         | 1                  |                                             |
| 8       | 1L30084TM  | CENTER DISK                        | 2                  |                                             |
| 10      | 1L20067TE  | DIAPHRAGM                          | 2                  |                                             |
| 11      | 1L20041TM  | VALVE SEAT                         | 4                  |                                             |
| 12      | 1M20034TM  | BALL                               | 4                  |                                             |
| 13      | 1M90001MN  | BALL VALVE                         | 1                  |                                             |
| 14      | 1L30067MM  | BASE                               | 2                  |                                             |
| 15      | 1H30055MB  | RUBBER FEET                        | 4                  |                                             |
| 18      | 9B1221060  | BOLT M10×60                        | 16                 |                                             |
| 20      | 9W4211000  | SPRING LOCK WASHER M10             | 16                 |                                             |
| 21      | 9B2211235  | BOLT M12 × 35                      | 16                 |                                             |
| 25      | 9B2211020  | BOLT M10×20                        | 4                  |                                             |
| 26      | 9N2211000  | NUT M10                            | 4                  |                                             |
| 27      | 9B1110825  | BOLT M8 × 25                       | 4                  |                                             |
| 28      | 9N2110800  | NUT M8                             | 4                  |                                             |
| 31      | 9S1TG0100  | O RING G-100                       | 4                  |                                             |
| 33      | 1L90002MN  | SILENCER                           | 1                  |                                             |
| 40      | 1M30033MB  | CUSHION CENTER DISK                | 2                  |                                             |
| 43      | 9S1TG0230  | O RING G-230                       | 2                  |                                             |
| 43      | 9S1TG0230  | O RING G-85                        | 4                  |                                             |
| 77      | 3311 G0063 |                                    | 7                  |                                             |