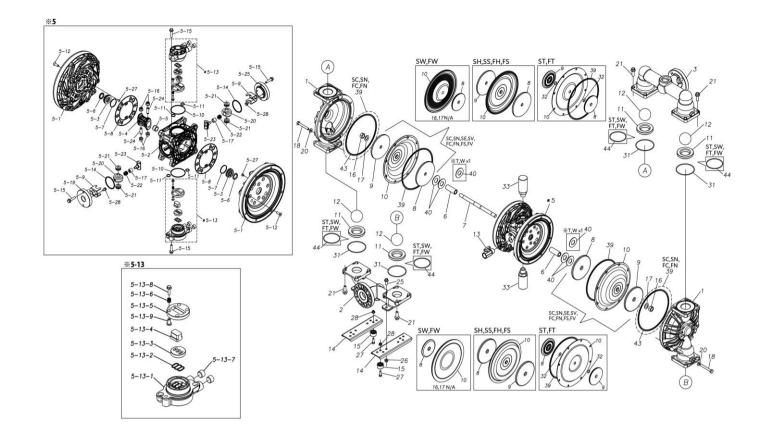

## **Exploded View Drawing and Parts List**

Model: TC-X400SWA-M

Model Number: 1L00459MN

The part list and exploded view drawing as attached below indicate the full list of parts for the above mentioned pump model.

## ■ Parts List TC-X400SWA-M 1L00459MN

| Ref.No. | Parts No. | Description         | Parts<br>Component | Remark                                                          |
|---------|-----------|---------------------|--------------------|-----------------------------------------------------------------|
| 1       | 1L20027SM | OUT CHANBER         | 2                  |                                                                 |
| 2       | 1L20028SU | IN MANIFOLD         | 1                  |                                                                 |
| 3       | 1L20030SU | OUT MANIFOLD        | 1                  |                                                                 |
| 5       | 1L10019MN | BODY ASSEMBLY       | 1                  |                                                                 |
| 5-1     | 1L30057MM | AIR CHAMBER         | 2                  |                                                                 |
| 5-2     | 1M30001MM | BODY                | 1                  |                                                                 |
| 5-3     | 1M30026MM | BEARING CENTER ROD  | 2                  |                                                                 |
| 5-4     | 1M30011MM | SHUTTLE             | 1                  |                                                                 |
| 5-5     | 1M30012MM | BEARING SHUTTLE     | 1                  | The parts of #5 are available with a set as                     |
| 5-6     | 9S2BA0025 | PACKING             | 2                  | [1L10019MN:BODY ASSEMBLY]. This is also available individually. |
| 5-7     | 9S1BS0036 | O RING S-36         | 2                  | ,                                                               |
| 5-8     | 1M30027MB | PACKING BODY        | 2                  |                                                                 |
| 5-9     | 1M30004MM | BRACKET BEARING     | 2                  |                                                                 |
| 5-10    | 9S1BG0065 | O RING G-65         | 2                  |                                                                 |
| 5-11    | 9S1BP0014 | O RING P-14         | 4                  |                                                                 |
| 5-12    | 9B5410825 | BOLT M8 × 25        | 16                 |                                                                 |
| 5-13    | 1M10002MP | VALVE BODY ASSEMBLY | 2                  |                                                                 |